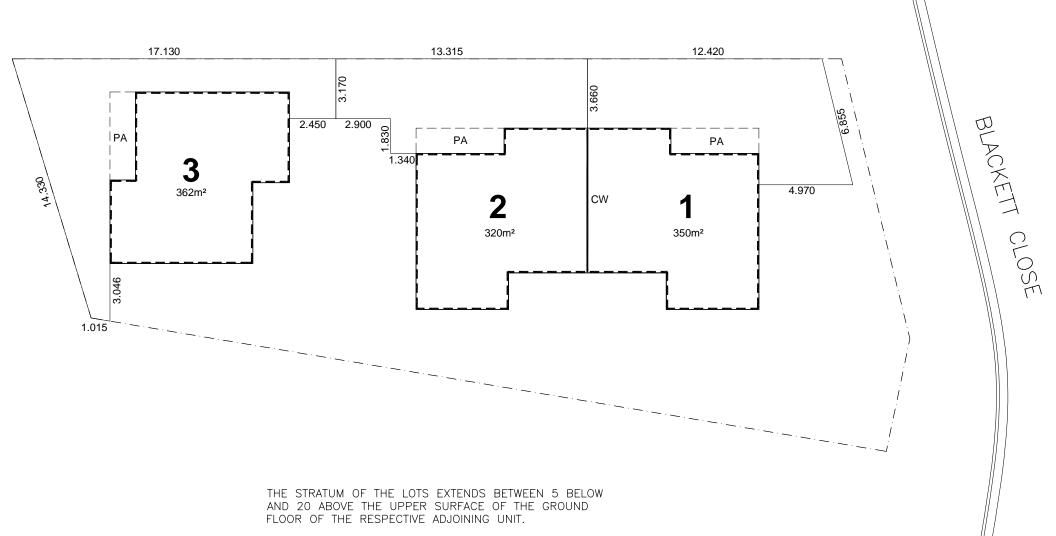

\* WRITTEN DIMENSIONS TO TAKE PREFERENCE OVER SCALE

**FLOOR PLAN** 

CW DENOTES COMMON PROPERTY WALL
PA DENOTES PATIO

## DRAFT PLAN OF STRATA SUBDIVISION

THE EXTERNAL FENCING IS COMMON PROPERTY.

ANY SERVICE LINE WITHIN ONE LOT SERVICING ANOTHER LOT IS COMMON PROPERTY & ALL COMMON SERVICE LINES ARE COMMON PROPERTY.

THE DRIVEWAY, DRAINAGE LINES, PITS AND STRUCTURES ARE COMMON PROPERTY.

ALL AREAS HEREON ARE APPROXIMATE ONLY.

OFFSETS & LINE BOUNDARIES ARE MEASURED PERPENDICULAR FROM FACE AND WALL AND FROM VISIBLE CORNERS OF STRUCTURES UNLESS SHOWN OTHERWISE.

|                                                            | DESIGNED BY                |
|------------------------------------------------------------|----------------------------|
| Furbank                                                    | VIO                        |
| PO Box 648 Maitland NSW 2320 - M: 0401 002 099 - E: info@u | rbanlivingsolutions.com.au |