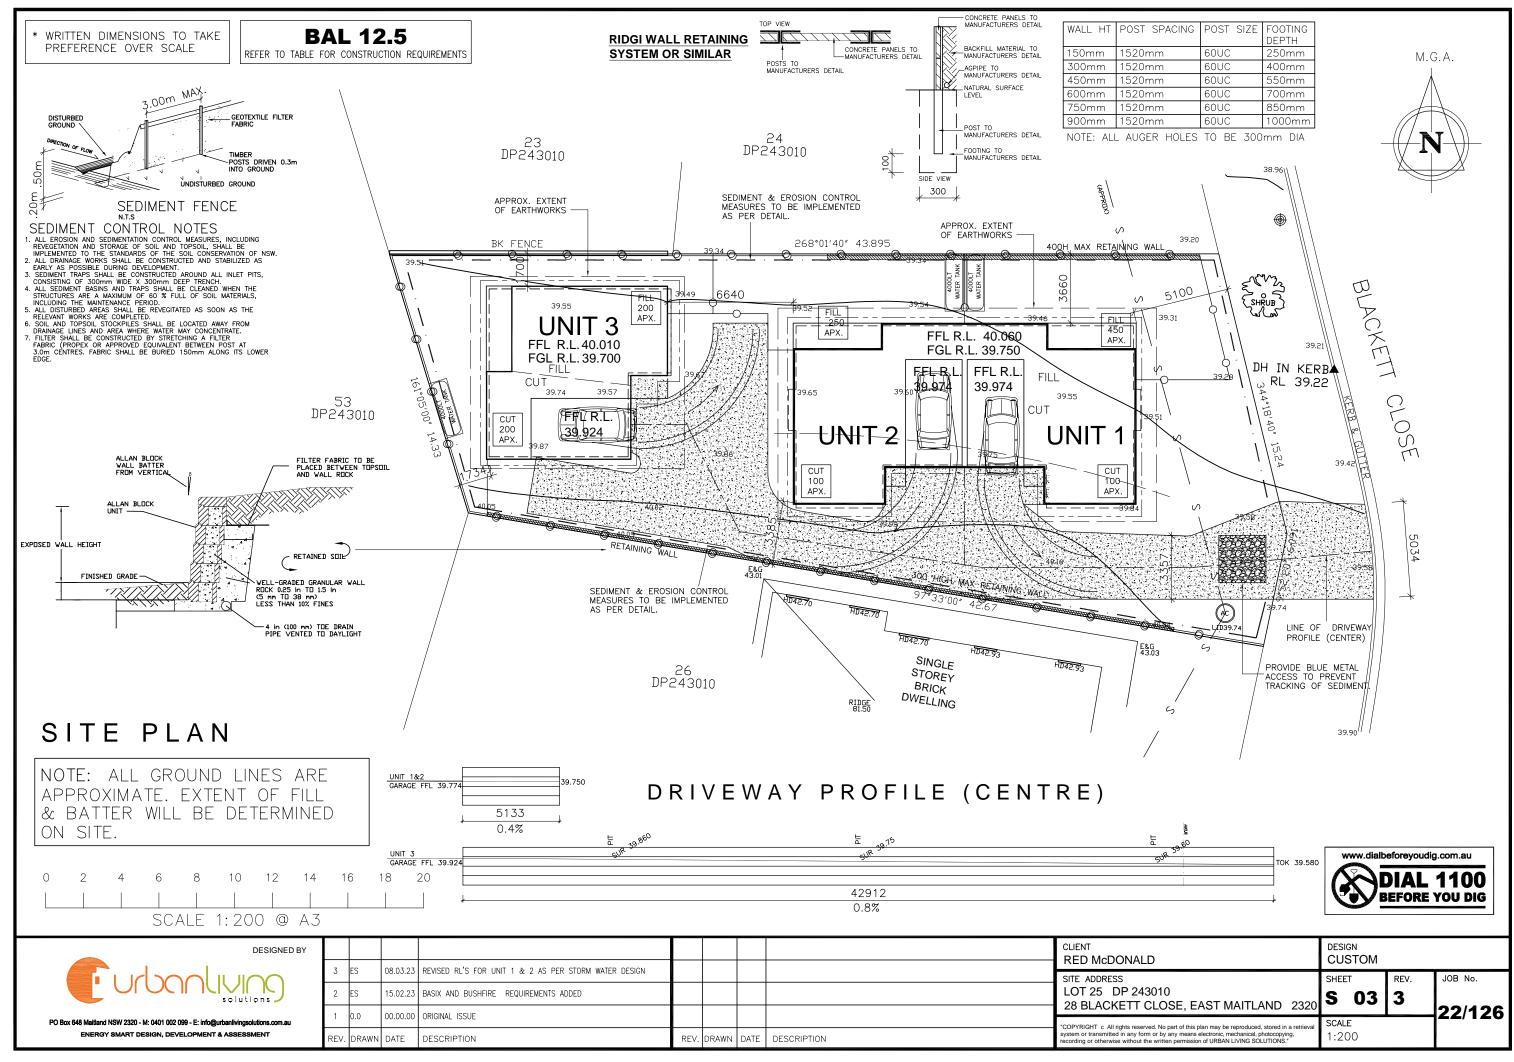

\* WRITTEN DIMENSIONS TO TAKE PREFERENCE OVER SCALE

**FLOOR PLAN** 

CW DENOTES COMMON PROPERTY WALL
PA DENOTES PATIO

## DRAFT PLAN OF STRATA SUBDIVISION

THE EXTERNAL FENCING IS COMMON PROPERTY.

ANY SERVICE LINE WITHIN ONE LOT SERVICING ANOTHER LOT IS COMMON PROPERTY & ALL COMMON SERVICE LINES ARE COMMON PROPERTY.

THE DRIVEWAY, DRAINAGE LINES, PITS AND STRUCTURES ARE COMMON PROPERTY.

ALL AREAS HEREON ARE APPROXIMATE ONLY.

OFFSETS & LINE BOUNDARIES ARE MEASURED PERPENDICULAR FROM FACE AND WALL AND FROM VISIBLE CORNERS OF STRUCTURES UNLESS SHOWN OTHERWISE.

|                                                            | DESIGNED BY                |
|------------------------------------------------------------|----------------------------|
| Furbank                                                    | VIO                        |
| PO Box 648 Maitland NSW 2320 - M: 0401 002 099 - E: info@u | rbanlivingsolutions.com.au |