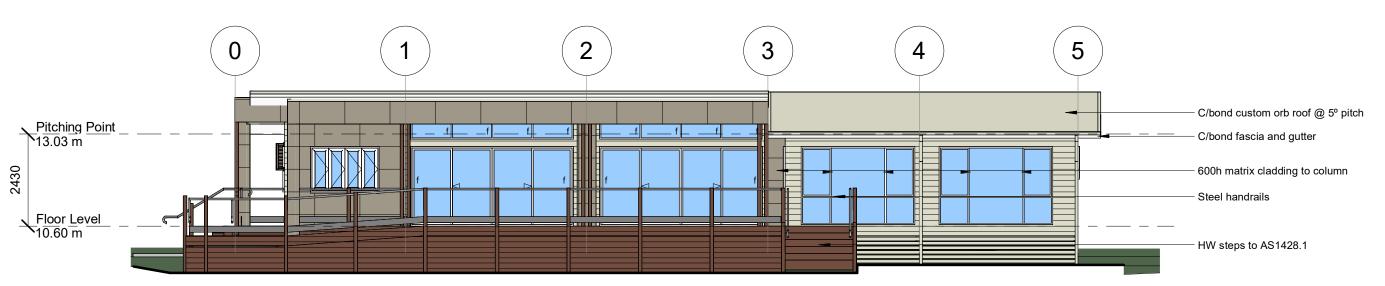

## West Elevation

South Elevation

1 · 100

Scale 1:100

Proposed Community Building
project address
Mid North Coast

Mid North Coast Projects (Daniel Collings)
drawing title
Elevations

drawing number A02 30 Aug 24 scale drawn
1:100 @ A3 Author

amendment

Documentation relating to the design and specification for Parkwoods' home designs always remains the intellectual property of the Company (Parkwood Modular Buildings Pty. Ltd). We calculate the cost of this documentation and include it in the sale price of each home. Parkwood designs may not be copied, adapted or reproduced by others without the prior approval and agreeded compensation paid for the work and experience involved in developing our designs and construction method