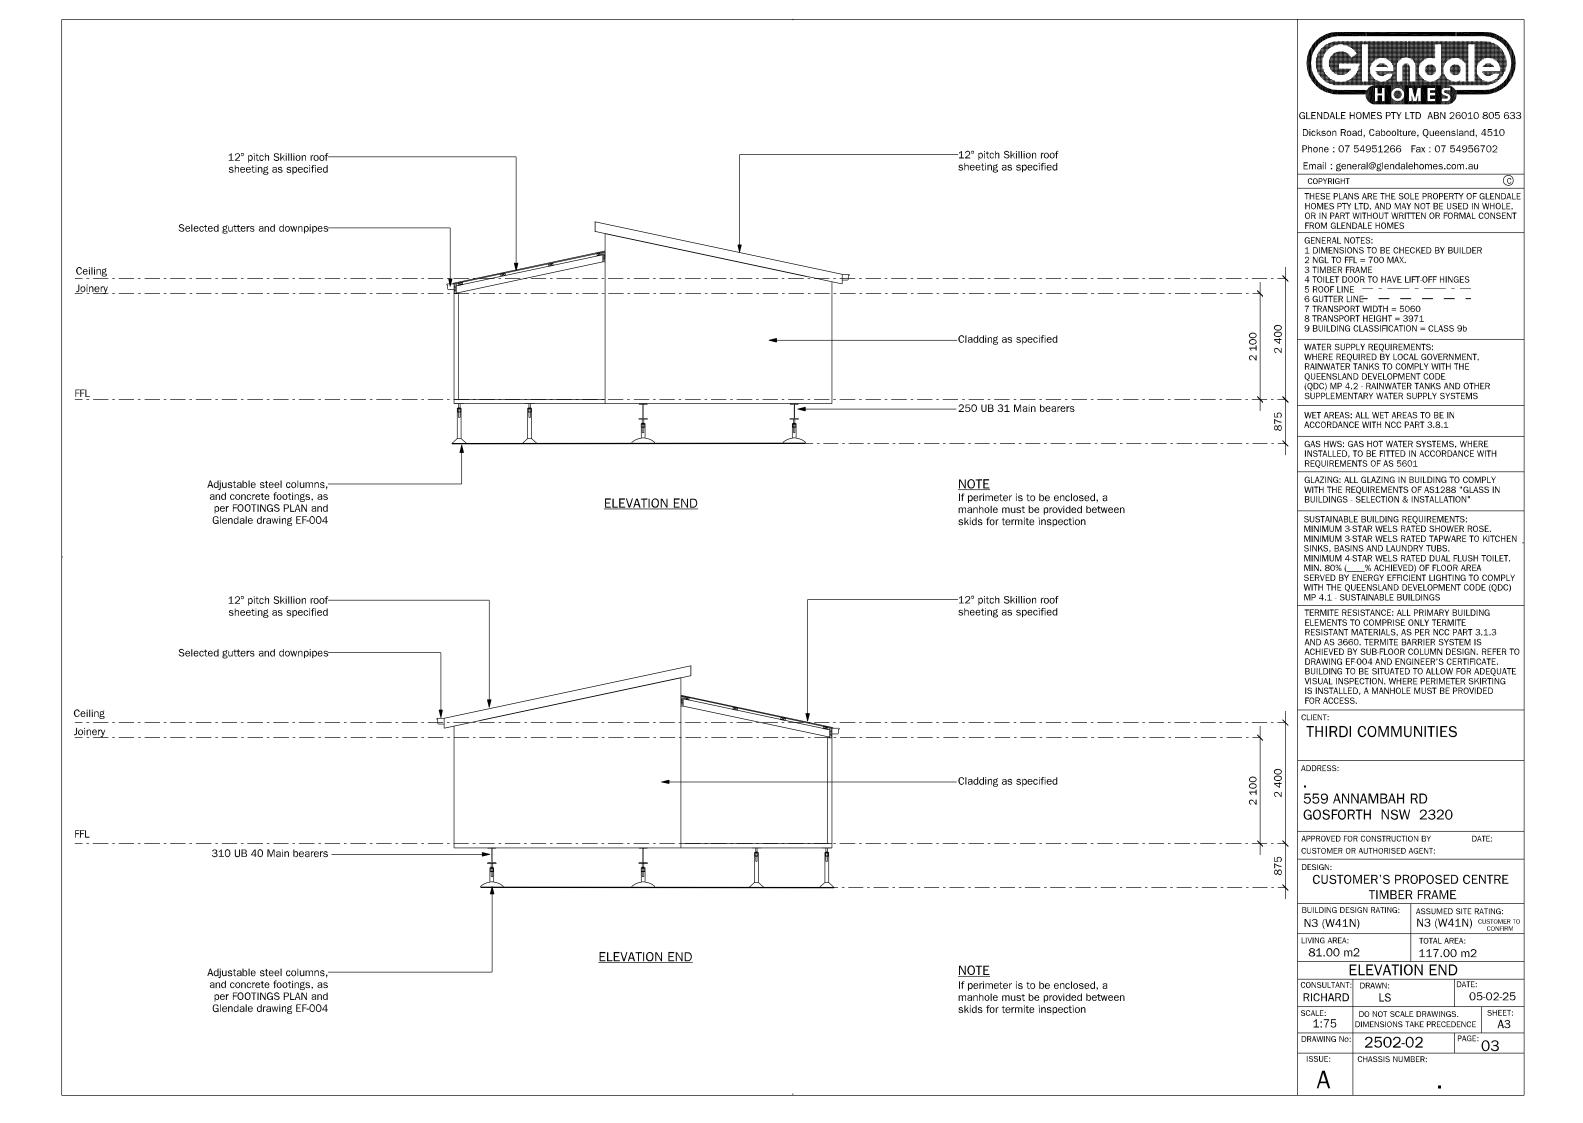

## West Elevation

South Elevation

1 · 100

Scale 1:100

Proposed Community Building
project address
Mid North Coast

Mid North Coast Projects (Daniel Collings)
drawing title
Elevations

drawing number A02 30 Aug 24 scale drawn
1:100 @ A3 Author

## **North Elevation**

**Proposed Community Building** project address Mid North Coast

Mid North Coast Projects (Daniel Collings) Elevation & Section

drawing number A03 30 Aug 24 drawn indicated Parkwood Modular Buildings - 7-11 Kangoo Road Somersby, NSW 2250 - Ph: 02 4340 4077 - Fax: 02 4340 4088 - www.parkwood.com.au