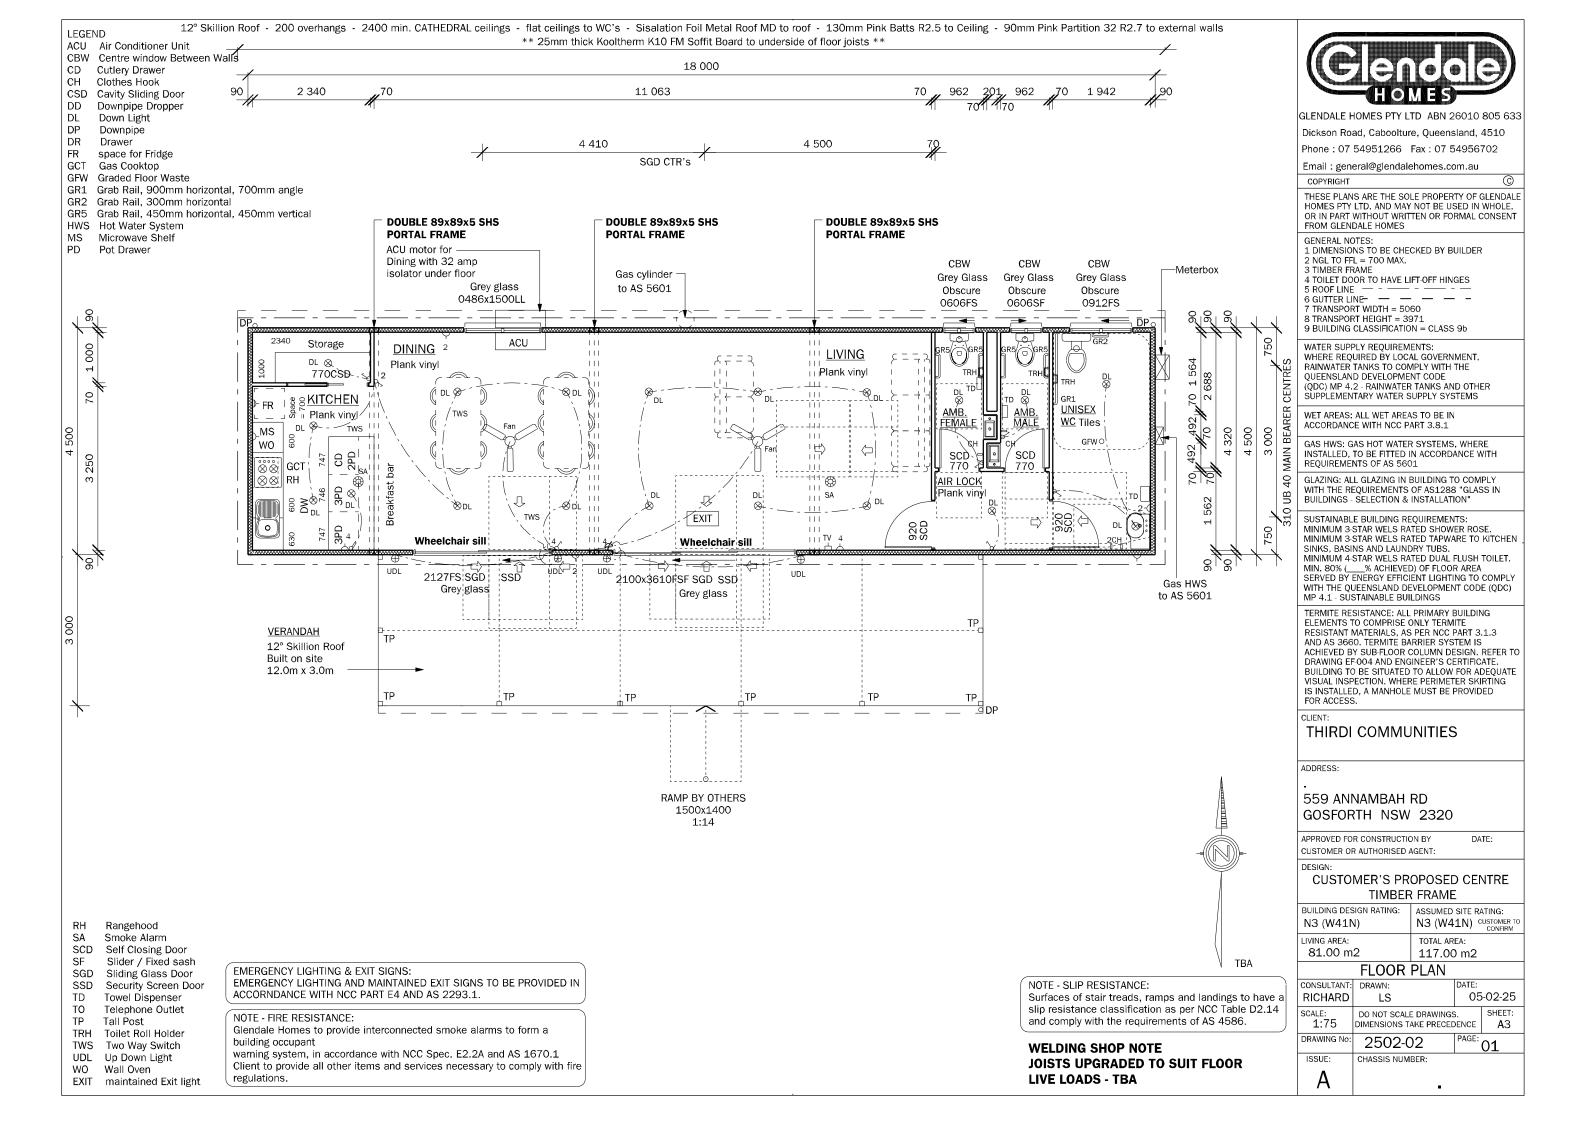

## West Elevation

South Elevation

1 · 100

Scale 1:100

Proposed Community Building
project address
Mid North Coast

Mid North Coast Projects (Daniel Collings)
drawing title
Elevations

drawing number A02 30 Aug 24 scale drawn
1:100 @ A3 Author

## **North Elevation**

**Proposed Community Building** project address Mid North Coast

Mid North Coast Projects (Daniel Collings) Elevation & Section

drawing number A03 30 Aug 24 drawn indicated Parkwood Modular Buildings - 7-11 Kangoo Road Somersby, NSW 2250 - Ph: 02 4340 4077 - Fax: 02 4340 4088 - www.parkwood.com.au