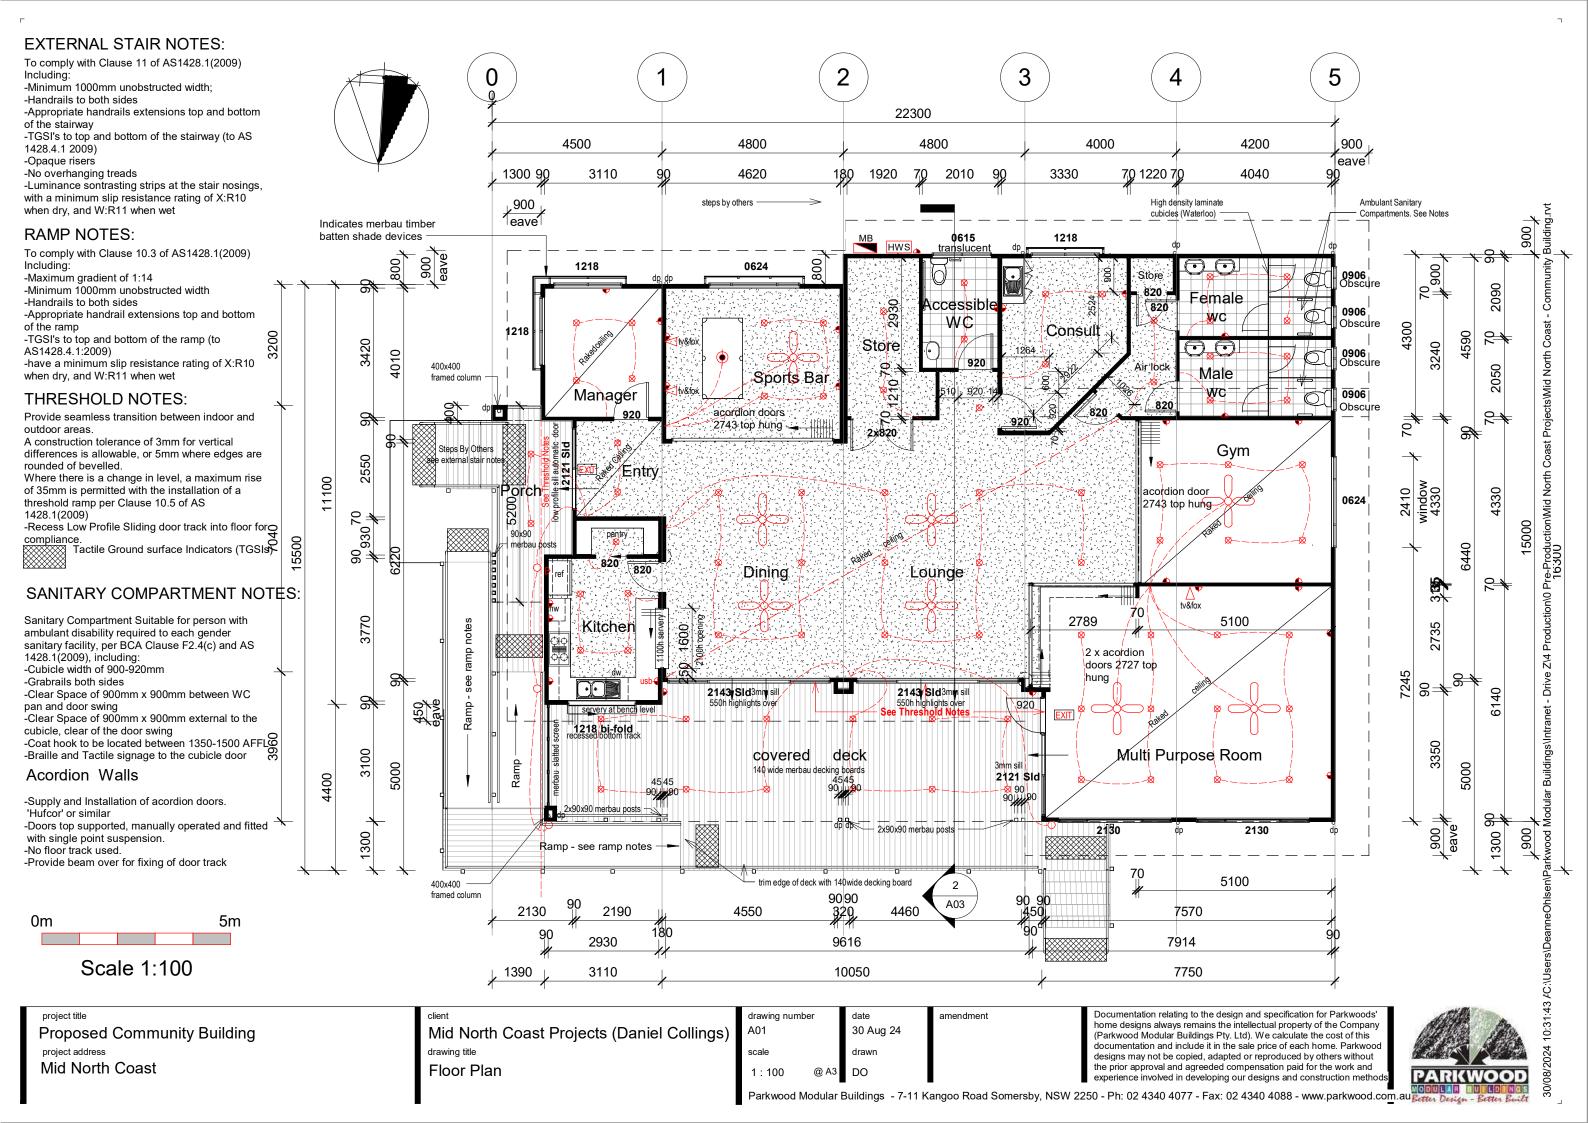

## West Elevation



South Elevation

1 · 100

Scale 1:100

Proposed Community Building
project address
Mid North Coast

Mid North Coast Projects (Daniel Collings)
drawing title
Elevations

drawing number A02 30 Aug 24 scale drawn
1:100 @ A3 Author

amendment

Documentation relating to the design and specification for Parkwoods' home designs always remains the intellectual property of the Company (Parkwood Modular Buildings Pty. Ltd). We calculate the cost of this documentation and include it in the sale price of each home. Parkwood designs may not be copied, adapted or reproduced by others without the prior approval and agreeded compensation paid for the work and experience involved in developing our designs and construction method

0m



5m

## **North Elevation**



**Proposed Com