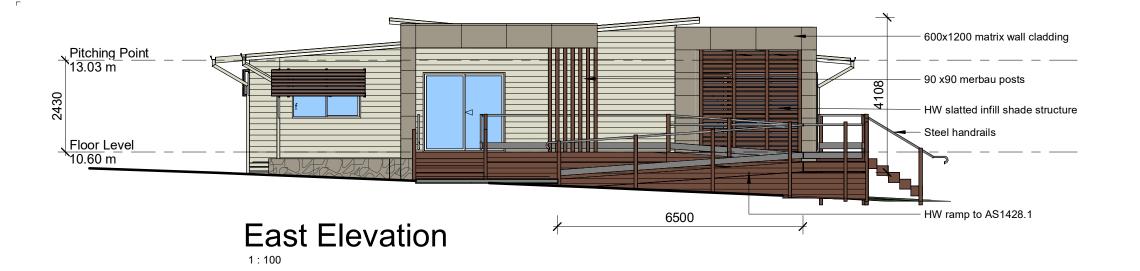

## West Elevation

South Elevation

1 · 100

Scale 1:100

Proposed Community Building
project address
Mid North Coast

Mid North Coast Projects (Daniel Collings)
drawing title
Elevations

drawing number A02 30 Aug 24 scale drawn
1:100 @ A3 Author

amendment

Documentation relating to the design and specification for Parkwoods' home designs always remains the intellectual property of the Company (Parkwood Modular Buildings Pty. Ltd). We calculate the cost of this documentation and include it in the sale price of each home. Parkwood designs may not be copied, adapted or reproduced by others without the prior approval and agreeded compensation paid for the work and experience involved in developing our designs and construction method