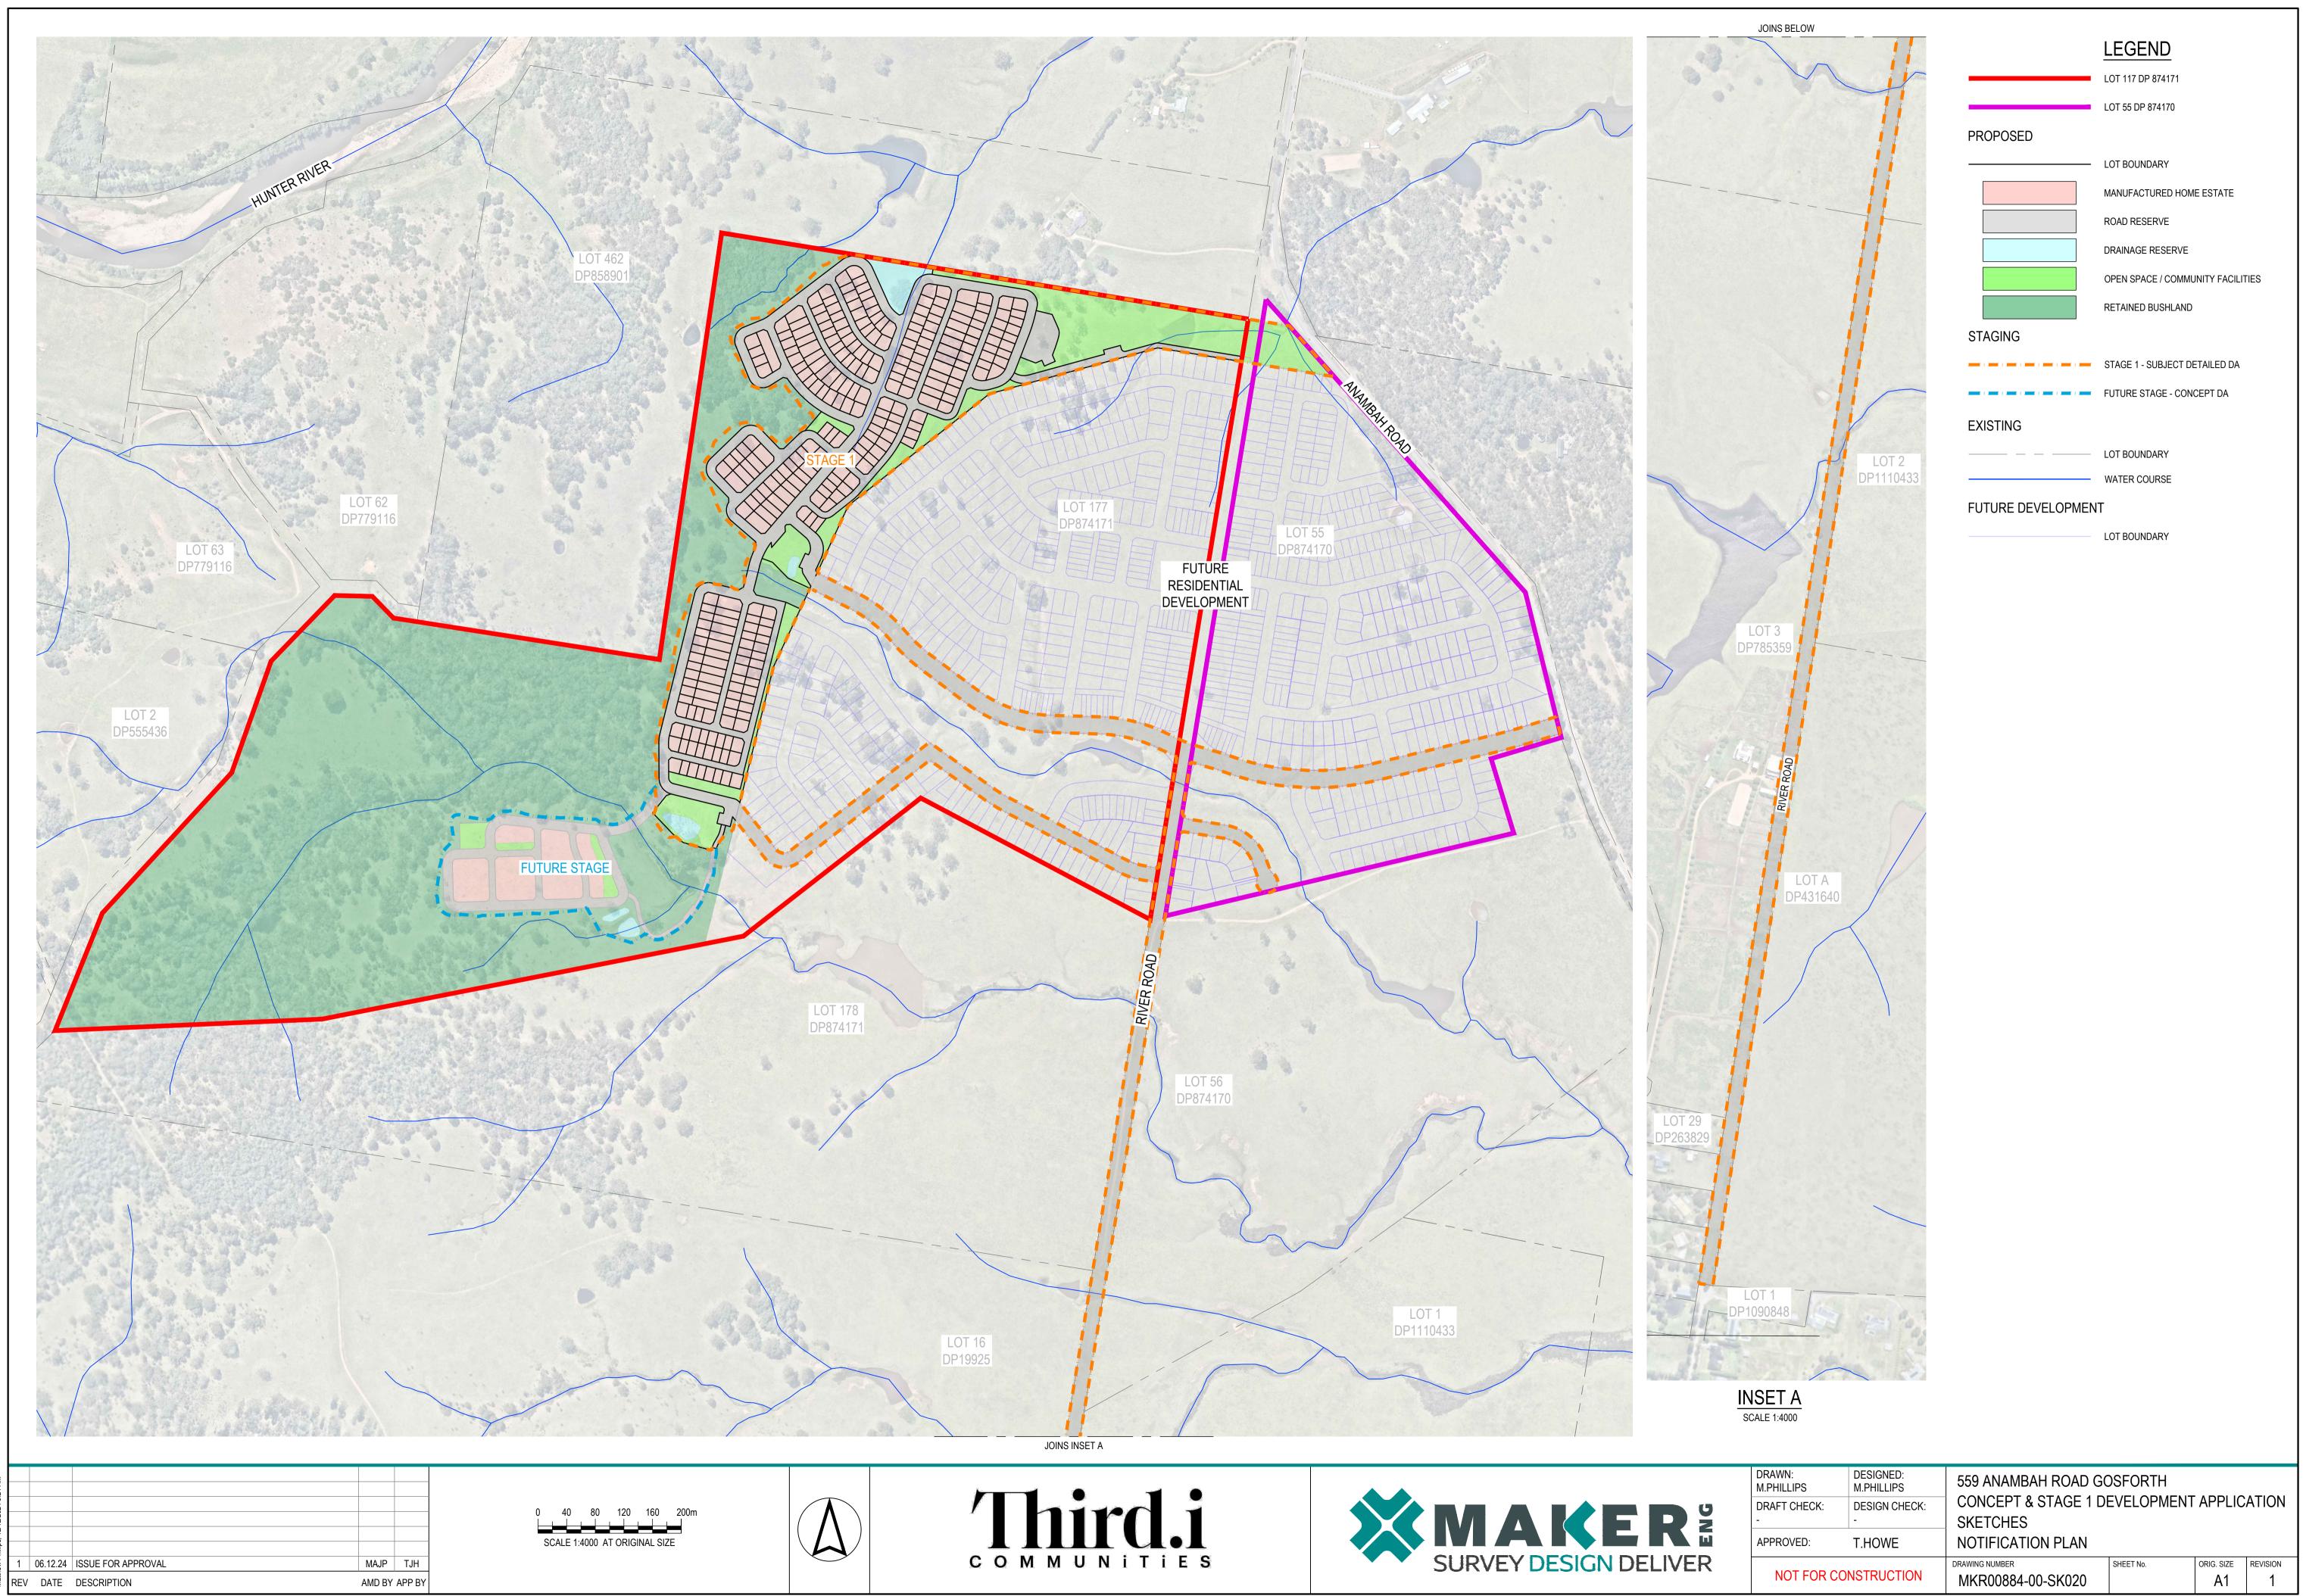

## West Elevation



South Elevation

1 · 100

Scale 1:100

Proposed Community Building
project address
Mid North Coast

Mid North Coast Projects (Daniel Collings)
drawing title
Elevations

drawing number A02 30 Aug 24 scale drawn
1:100 @ A3 Author

amendment

Documentation relating to the design and specification for Parkwoods' home designs always remains the intellectual property of the Company (Parkwood Modular Buildings Pty. Ltd). We calculate the cost of this documentation and include it in the sale price of each home. Parkwood designs may not be copied, adapted or reproduced by others without the prior approval and agreeded compensation paid for the work and experience involved in developing our designs and construction method

0m



5m

## **North Elevation**



**Proposed C