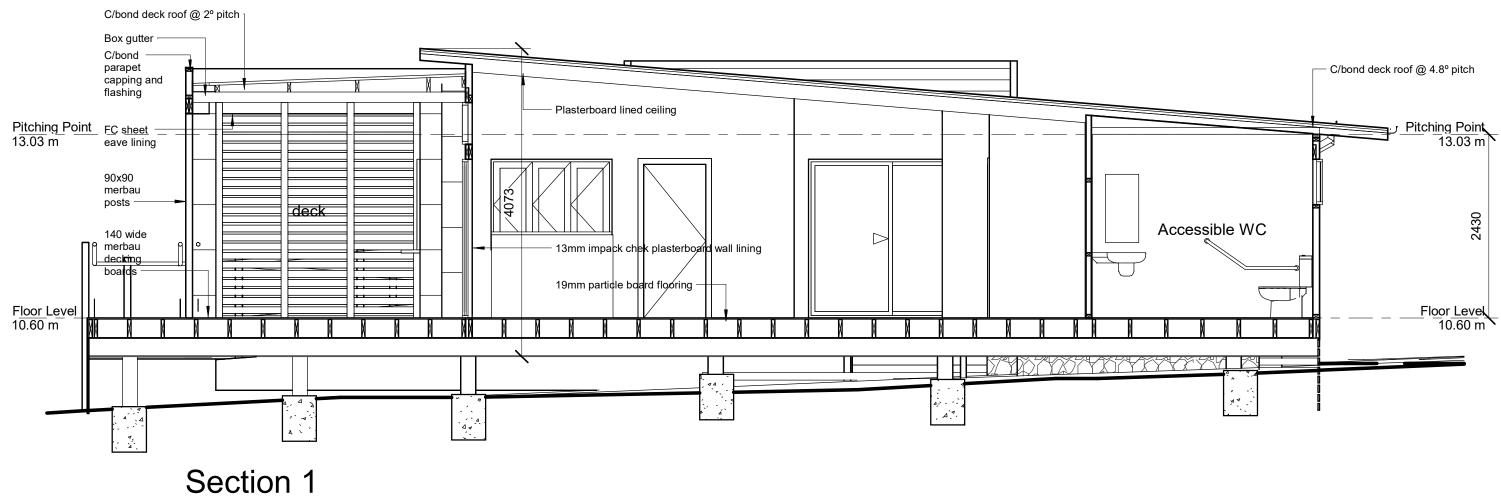

## **North Elevation**

**Proposed Community Building** project address Mid North Coast

Mid North Coast Projects (Daniel Collings) Elevation & Section

drawing number A03 30 Aug 24 drawn indicated Parkwood Modular Buildings - 7-11 Kangoo Road Somersby, NSW 2250 - Ph: 02 4340 4077 - Fax: 02 4340 4088 - www.parkwood.com.au

Documentation relating to the design and specification for Parkwoods' home designs always remains the intellectual property of the Company (Parkwood Modular Buildings Pty. Ltd). We calculate the cost of this documentation and include it in the sale price of each home. Parkwood designs may not be copied, adapted or reproduced by others without the prior approval and agreeded compensation paid for the work and experience involved in developing our designs and construction metho