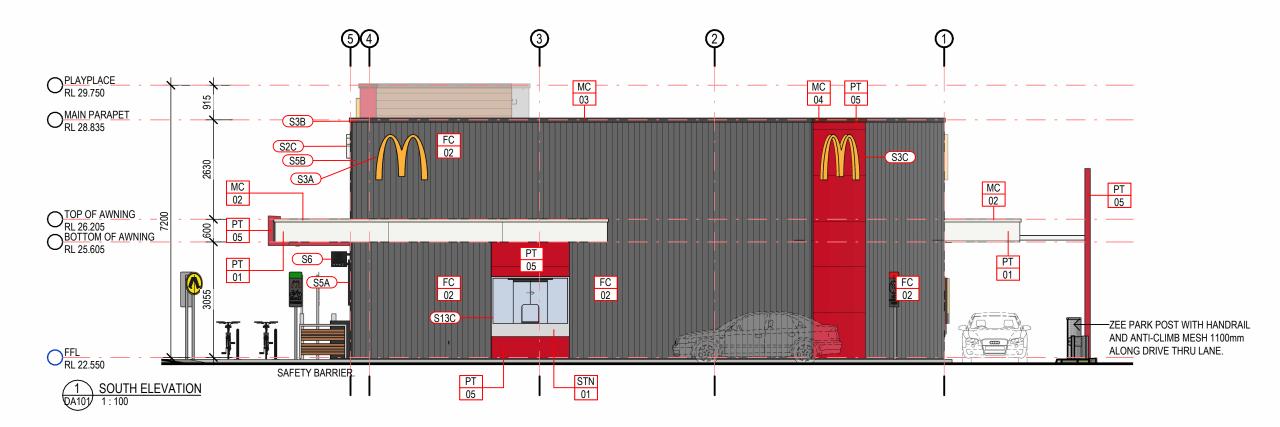

McDONALDS CHISHOLM Lot 11 DP 1280255

Location CHISHOLM PLAZA 4 HERITAGE DRIVE CHISHOLM NSW 2322

DA ISSUE ING CONSTRUCTION Scale Series 1:100 @ A3 SPECIAL (BASED O Drawing

EAST & NORTH BUILDING ELEVATIONS Project Number Drawing Number