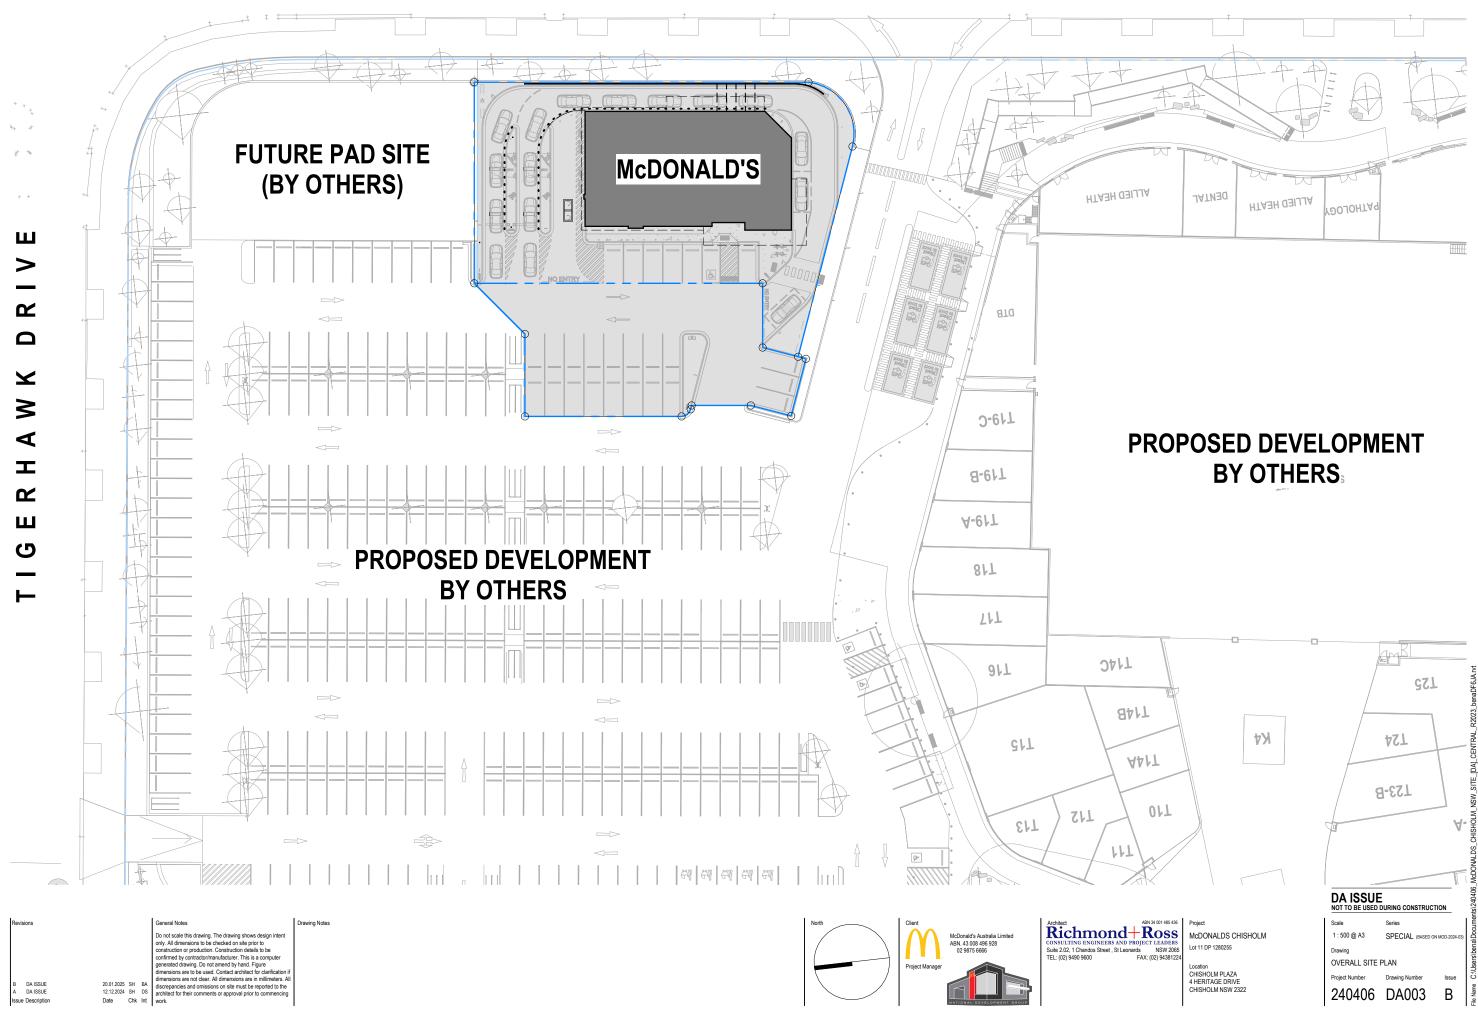

McDONALDS CHISHOLM Lot 11 DP 1280255

Location CHISHOLM PLAZA 4 HERITAGE DRIVE CHISHOLM NSW 2322

DA ISSUE ING CONSTRUCTION Scale Series 1:100 @ A3 SPECIAL (BASED O Drawing

EAST & NORTH BUILDING ELEVATIONS Project Number Drawing Number