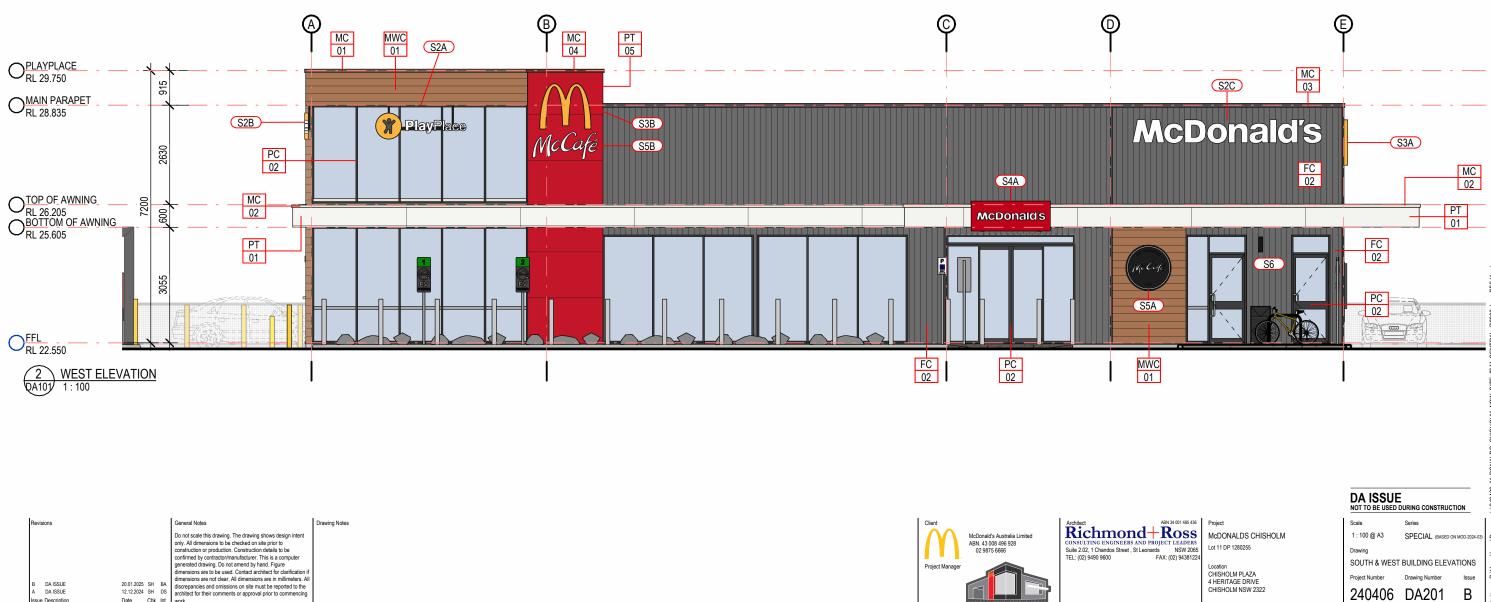

McDONALDS CHISHOLM Lot 11 DP 1280255

Location CHISHOLM PLAZA 4 HERITAGE DRIVE CHISHOLM NSW 2322

DA ISSUE ING CONSTRUCTION Scale Series 1:100 @ A3 SPECIAL (BASED O Drawing

EAST & NORTH BUILDING ELEVATIONS Project Number Drawing Number