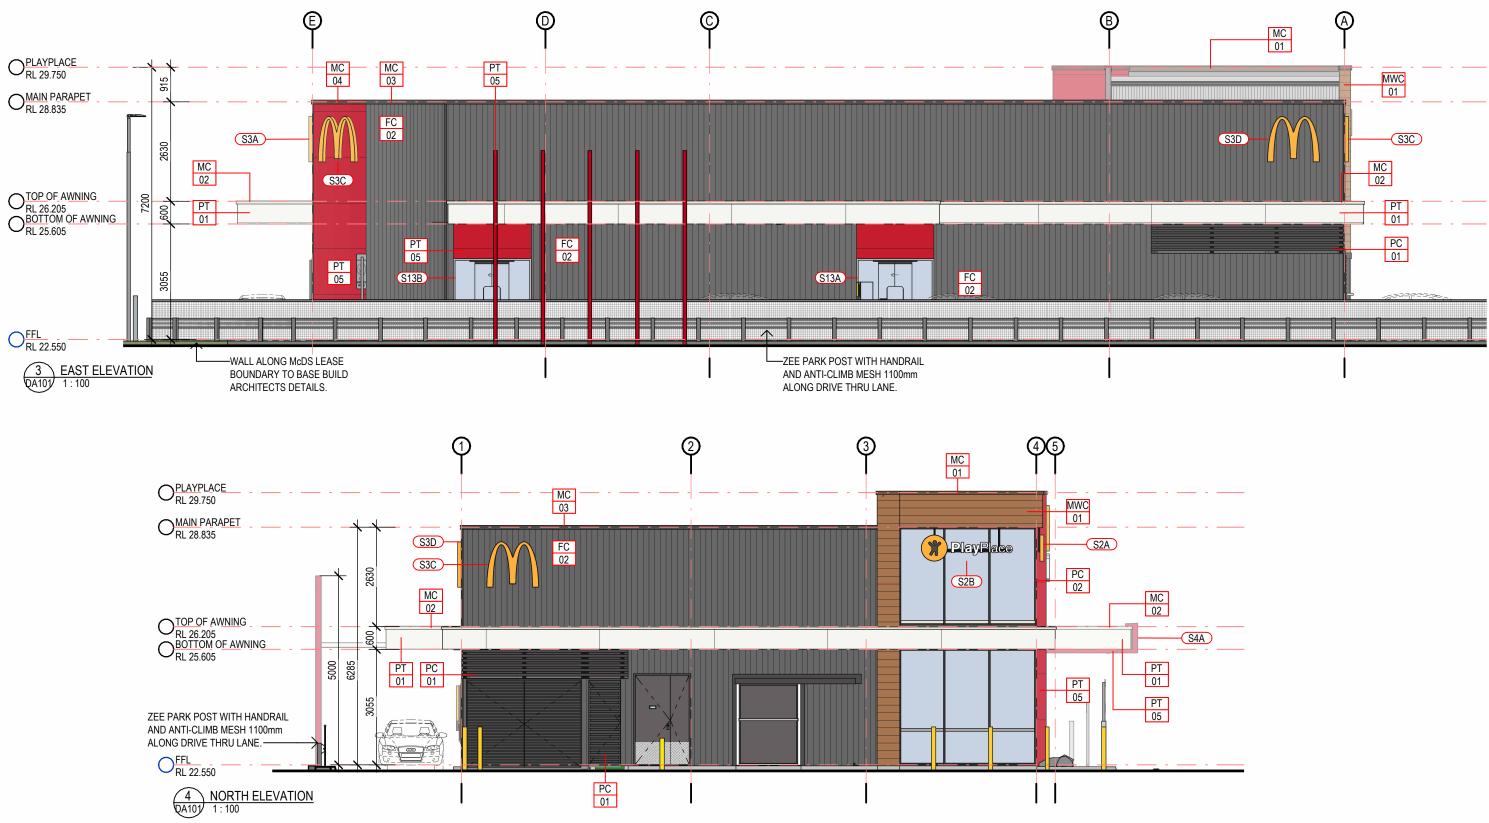

McDONALDS CHISHOLM Lot 11 DP 1280255

Location CHISHOLM PLAZA 4 HERITAGE DRIVE CHISHOLM NSW 2322

DA ISSUE ING CONSTRUCTION Scale Series 1:100 @ A3 SPECIAL (BASED O Drawing

EAST & NORTH BUILDING ELEVATIONS Project Number Drawing Number