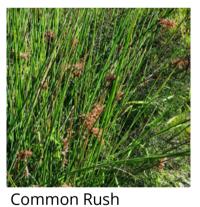

| Code         | Botanical Name              | Common Name            | Pot Size   | <b>Mature Height</b> | <b>Mature Spread</b> | Quantity | Density | %  |
|--------------|-----------------------------|------------------------|------------|----------------------|----------------------|----------|---------|----|
| Top of Bank  | Dianella caerulea           | Blue Flax Lilly        | tube stock | 0.5-0.6m             | 0.3-0.6m             | 624      | 4/sqm   | 15 |
|              | Poa Labillardieri 'Eskdale' | Tussock Grass          | tube stock | 0.4-0.6m             | 0.3-0.5m             | 624      | 4/sqm   | 15 |
|              | Themeda australis           | Kangaroo Grass         | tube stock | 1.5m                 | 0.5m                 | 416      | 4/sqm   | 10 |
| Within Basin | Carex appressa              | Tall Sedge             | tube stock | 0.8-1.0m             | 0.6-9m               | 416      | 4/sqm   | 10 |
|              | Ghania sieberiana           | Red-fruit saw-edge     | tube stock | 1.5-2m               | 3m                   | 208      | 4/sqm   | 5  |
|              | Juncus usitatus             | Common Rush            | tube stock | 0.9-1.5m             | 0.6-0.9m             | 1040     | 4/sqm   | 25 |
|              | Lomandra longifolia         | Spikny-Headed Mat Rush | tube stock | 0.6-0.9m             | 0.4-0.6m             | 832      | 4/sqm   | 20 |