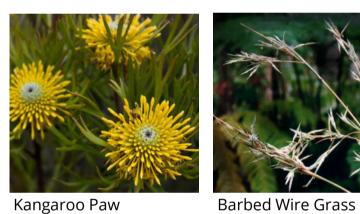

#### **MASS PLANTING BEDS**

Canopy Understorey (531 sqm)

| VII I        | carropy oriacistorey (331 sqiii)        |                               |                 |                      |                      |          |                                       |    |
|--------------|-----------------------------------------|-------------------------------|-----------------|----------------------|----------------------|----------|---------------------------------------|----|
|              | Botanical Name                          | Common Name                   | <b>Pot Size</b> | <b>Mature Height</b> | <b>Mature Spread</b> | Quantity | Density                               | %  |
|              | Austromyrtus dulcis                     | Midgen Berry                  | 140mm           | 1.5-3m               | 0.9-1.2m             | 212      | 2/sqm                                 | 20 |
|              | Dianella caerulea                       | Blue Flax Lilly               | 140mm           | 0.5-0.6m             | 0.3-0.6m             | 318      | 2/sqm                                 | 30 |
|              | Viola hederacea                         | Native Violet                 | 140mm           | 0.5-0.15m            | 1.5m                 | 530      | 2/sqm                                 | 50 |
| MP2          | Hedge Planting (90m total length)       |                               |                 |                      |                      |          |                                       |    |
|              | Botanical Name                          | Common Name                   | <b>Pot Size</b> | <b>Mature Height</b> | <b>Mature Spread</b> | Quantity | Spacing                               | %  |
|              | Callistemon viminalis 'Slim'            | Callistemon 'Slim             | 200mm           | hedged at 1m         | hedged at 1.5m       | 60       | 0.5m                                  | EQ |
|              | Syzygium australe 'Resilience' (hedged) | Lilly Pilly 'Resilience'      | 200mm           | hedged at 1m         | hedged at 1.5m       | 60       | 0.5m                                  | EQ |
|              | Westringia fruticosa                    | Coastal Rosemary              | 200mm           | hedged at 1m         | hedged at 1.5m       | 60       | 0.5m                                  | EQ |
| MP3          | Entry Planting (121 sqm)                |                               |                 | -                    | _                    |          |                                       |    |
|              | Botanical Name                          | Common Name                   | <b>Pot Size</b> | <b>Mature Height</b> | <b>Mature Spread</b> | Quantity | Density                               | %  |
|              | Carpobrotus glaucescens                 | Pigface                       | 140mm           | 0-0.3m               | 1.2-2m               | 48       | 4/sqm                                 | 10 |
|              | Hardenbergia violacea 'Mini Ha-Ha'      | Hardenbergia Mini-Ha-Ha       | 140mm           | 0.1-0.3m             | 0.5-1m               | 169      | 4/sqm                                 | 35 |
|              | Myoporum parvifolium Broad Leaf         | Creeping Boobialla Broad Leaf | 140mm           | 0.4m                 | 2m                   | 145      | 4/sqm                                 | 30 |
|              | Poa Labillardieri 'Eskdale'             | Tussock Grass                 | 140mm           | 0.4-0.6m             | 0.3-0.5m             | 121      | 4/sqm                                 | 25 |
| MP4          | Revegetation Area (2,750sqm)            |                               |                 |                      |                      |          | · · · · · · · · · · · · · · · · · · · |    |
|              | Botanical Name                          | Common Name                   | Pot Size        | <b>Mature Height</b> | <b>Mature Spread</b> | Quantity | Density                               | %  |
| Groundcovers | Cymbopogon refractus                    | Barbed wire grass             | tube stock      | 1.2-1.5m             | -                    | 1650     | 4/sqm                                 | 15 |
|              | Dianella caerulea                       | Blue Flax Lilly               | tube stock      | 0.5-0.6m             | 0.3-0.6m             | 2200     | 4/sqm                                 | 20 |
|              | Hardenbergia violacea                   | Native Sarsaparilla           | tubestock       | 5m                   | 3m                   | 1100     | 4/sqm                                 | 10 |
|              | Lomandra longifolia                     | Spikny-Headed Mat Rush        | tube stock      | 0.6-0.9m             | 0.4-0.6m             | 1650     | 4/sqm                                 | 15 |
|              | Themeda australis                       | Kangaroo Grass                | tubestock       | 1.5m                 | 0.5m                 | 1650     | 4/sqm                                 | 15 |
|              | Poa Labillardieri 'Eskdale'             | Tussock Grass                 | tube stock      | 0.4-0.6m             | 0.3-0.5m             | 2750     | 4/sqm                                 | 25 |
| Shrubs       | Banksia spinulosa                       | Birthday Candles'             | tube stock      | 0.5m                 | 1m                   | 69       | 1/6sqm                                | 15 |
|              | Doryanthes excelsa                      | Gymea Lily                    | tube stock      | 1.5m                 | 1.5m                 | 46       | 1/6sqm                                | 10 |
|              | Eremophila "Fairy Floss"                | Eremophila 'Fairy Floss'      | tube stock      | 2m                   | 1.5-2m               | 69       | 1/6sqm                                | 15 |
|              | Isopogon anethifolius                   | Drumsticks                    | tube stock      | 1.5-2m               | 1.2m                 | 92       | 1/6sqm                                | 20 |
|              | Lambertia formosa                       | Mountain Devil                | tube stock      | 2m                   | 2m                   | 92       | 1/6sqm                                | 20 |
|              | Prostanthera sp.                        | Native Mint Bush              | tube stock      | 2-3m                 | 2-3m                 | 92       | 1/6sqm                                | 20 |
| Small Trees  | Angophora hispida                       | Dwarf Apple Gum               | tube stock      | 6m                   | 5m                   | 28       | 1/10sqm                               | 10 |
|              | Banksia integrifolia                    | Coastal Banksia               | tube stock      | 5-10m                | 5-10m                | 41       | 1/10sqm                               | 15 |
|              | Eucalyptus leucoxylon 'Euky Dwarf'      | Euky Dwarf                    | tube stock      | 4-6m                 | 3-5m                 | 41       | 1/10sqm                               | 15 |
|              | Eucalyptus pulverulenta                 | Baby Blue'                    | tube stock      | 4-10m                | 2-4m                 | 41       | 1/10sqm                               | 15 |
|              | Ualva andara                            | Silky Hakea                   | tube stock      | 7m                   | 2m                   | 41       | 1/10sqm                               | 15 |
|              | Hakea sericea                           | Sinty Harca                   |                 |                      |                      |          |                                       |    |
|              | накеа sericea<br>Melaleuca linariafolia | Snow in Summer                | tube stock      | 5-10m                | 6-10m                | 41       | 1/10sqm                               | 15 |

Snow in Summer

Tall Sedge

**Revegetation Area** 

Coastal Banksia

Blue Flax Lilly

URBAN FOREST AREA (Approx Area 2,500 sqm)

|             | Botanical Name              | Common Name            | Pot Size   | <b>Mature Height</b> | <b>Mature Spread</b> | Quantity | Density | %  |
|-------------|-----------------------------|------------------------|------------|----------------------|----------------------|----------|---------|----|
| Understorey | Dianella caerulea           | Blue Flax Lilly        | tube stock | 0.5-0.6m             | 0.3-0.6m             | 2500     | 4/sqm   | 25 |
|             | Lomandra longifolia         | Spikny-Headed Mat Rush | tube stock | 0.6-0.9m             | 0.4-0.6m             | 2500     | 4/sqm   | 25 |
|             | Poa Labillardieri 'Eskdale' | Tussock Grass          | tube stock | 0.4-0.6m             | 0.3-0.5m             | 2500     | 4/sqm   | 25 |
|             | Themeda australis           | Kangaroo Grass         | tubestock  | 1.5m                 | 0.5m                 | 2500     | 4/sqm   | 25 |
| Pioneer     | Acacia elongata             | Swamp Wattle           | tube stock | 3m                   | 1.5m                 | 137      | 1/6sqm  | 33 |
|             | Acacia longifolia           | Long Leaved Wattle     | tube stock | 6m                   |                      | 137      | 1/6sqm  | 33 |
|             | Acacia paravpinula          | Silver Stemmed Wattle  | tube stock | 2-10m                |                      | 137      | 1/6sqm  | 33 |
| Trees       | Allocasuarina littoralis    | Black Sheoak           | tube stock | 10m                  | 4m                   | 15       | 1/10qm  | 6  |
|             | Brachychiton populneus      | Kurrajong              | tube stock | 20m                  | 6m                   | 15       | 1/10qm  | 6  |
|             | Corymbia gummifera          | Red Bloodwood          | tube stock | 20-30m               | 10-20m               | 15       | 1/10qm  | 6  |
|             | Corymbia maculata           | Spotted Gum            | tube stock | 15-25m               | 10-15m               | 15       | 1/10qm  | 6  |
|             | Cupaniopsis anacardioides   | Tuckaroo               | tube stock | 5-8m                 | 5-7m                 | 15       | 1/10qm  | 6  |
|             | Eleaocarpus grandis         | Blue Quandong          | tube stock | 10-30m               | 5-8m                 | 15       | 1/10qm  | 6  |
|             | Eucalyptus amplifolia       | Cabbage Gum            | tube stock | 30m                  | 5m                   | 15       | 1/10qm  | 6  |
|             | Eucalytpus crebra           | Narrow Leafed Ironbark | tube stock | 20-30m               | 8-12m                | 15       | 1/10qm  | 6  |
|             | Eucalyptus microcorys       | Tallowwood             | tube stock | 40-60m               | 5-15m                | 15       | 1/10qm  | 6  |
|             | Eucalyptus paniculata       | Grey Ironbark          | tube stock | 20-30m               | 8-12m                | 15       | 1/10qm  | 6  |
|             | Eucalyptus pilularis        | Blackbutt              | tube stock | 40m                  |                      | 15       | 1/10qm  | 6  |
|             | Eucalyptus punctata         | Grey Gum               | tube stock | 35m                  | 10-20m               | 15       | 1/10qm  | 6  |
|             | Eucalyptus resinfera        | Red Mahogany           | tube stock | 25-45m               |                      | 15       | 1/10qm  | 6  |
|             | Eucalyptus robusta          | Swamp Mahogany         | tube stock | 20-30m               | 10-15m               | 15       | 1/10qm  | 6  |
|             | Eucalyptus tereticornis     | Forest Red Gum         | tube stock | 25-50m               | 12m                  | 15       | 1/10qm  | 6  |
|             | Podocarpus elatus           | Plum Pine              | tube stock | 8-12m                | 4-7m                 | 15       | 1/10qm  | 6  |