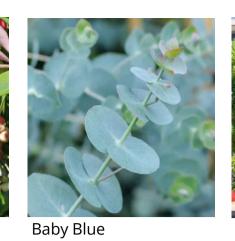

### **SPECIMEN TREES**

| Code     | Botanical Name                                     | Common Name                | Pot Size | <b>Mature Height</b> | <b>Mature Spread</b> | Quantity |
|----------|----------------------------------------------------|----------------------------|----------|----------------------|----------------------|----------|
| ATR fit  | Atractocarpus fitzalanii                           | Native Gardenia            | 45L      | 8m                   | 4m                   | 3        |
| ARG act  | Argyrodendron actinophyllum                        | Black Booyong              | 45L      | 15-20m               | 12-15m               | 6        |
| BAC cit  | Backhousia citriodora                              | Lemon Myrtle               | 45L      | 10-15m               | 6-10m                | 2        |
| BRA ace  | Brachychiton acerifolus                            | Illawarra Flame Tree       | 45L      | 10-12m               | 4-6m                 | 1        |
| BRA 'GP' | Brachychiton populneus x discolour 'Griffith Pink' | Griffith Pink Brachychiton | 45L      | 7-10m                | 4-6m                 | 5        |
| DYS fra  | Dysoxylum fraserianum                              | Rosewood                   | 45L      | 20-25m               | 15m                  | 2        |
| ELE ret  | Eleaocarpus reticulatus                            | Blueberry Ash              | 45L      | 9m                   | 4m                   | 2        |
| ELE eum  | Eleaocarpus eumundi                                | Eumundi Quandong           | 45L      | 8-10m                | 3-6m                 | 9        |
| EUC leu  | Eucalyptus leucoxylon 'Euky Dwarf'                 | Euky Dwarf                 | 45L      | 4-6m                 | 3-5m                 | 3        |
| EUC pul  | Eucalyptus pulverulenta                            | Baby Blue'                 | 45L      | 4-10m                | 2-4m                 | 3        |
| FIC mac  | Ficus macrophylla                                  | Moreton Bay Fig            | 100L     | 15-35m               | 15-35m               | 2        |
| FIC mic  | Ficus microcarpa 'hillii'                          | Hill's Weeping Fig         | 45L      | 10-15m               | 8-10m                | 1        |
| GLO fer  | Glochidion ferdinandi                              | Cheese Tree                | 45L      | 10-25m               | 4-10m                | 3        |
| GME lei  | Gmelina leichhardtii                               | White Beech                | 45L      | 8-10m                | 8m                   | 3        |
| HAR pen  | Harpullia pendula                                  | Brown Tulipwood            | 45L      | 12m                  | 4-6m                 | 4        |
| HYM fla  | Hymenosporum flavum                                | Native Frangipani          | 45L      | 8m                   | 6m                   | 3        |
| POL ele  | Polyscias elegans                                  | Celery Wood                | 45L      | 10-12m               | 5m                   | 5        |
| STE sin  | Stenocarpus sinuatus                               | Firewheel Tree             | 45L      | 8-20m                | 2-5m                 | 3        |
| SYZ leu  | Syzygium leumanii                                  | Riberry Tree               | 45L      | 15m                  | 5m                   | 5        |
| TRI lau  | Tristaniopsis laurina                              | Water Gum                  | 45L      | 5-15m                | 6m                   | 1        |
| WAT flo  | Waterhousia floribunda                             | Weeping Lilly Pilly        | 45L      | 10m                  | 8m                   | 8        |

#### **MASS PLANTING BEDS**

Canopy Understorey (531 sqm)

| VII I        | carropy oriacistorey (331 sqiii)        |                               |                 |                      |                      |          |                                       |    |
|--------------|-----------------------------------------|-------------------------------|-----------------|----------------------|----------------------|----------|---------------------------------------|----|
|              | Botanical Name                          | Common Name                   | <b>Pot Size</b> | <b>Mature Height</b> | <b>Mature Spread</b> | Quantity | Density                               | %  |
|              | Austromyrtus dulcis                     | Midgen Berry                  | 140mm           | 1.5-3m               | 0.9-1.2m             | 212      | 2/sqm                                 | 20 |
|              | Dianella caerulea                       | Blue Flax Lilly               | 140mm           | 0.5-0.6m             | 0.3-0.6m             | 318      | 2/sqm                                 | 30 |
|              | Viola hederacea                         | Native Violet                 | 140mm           | 0.5-0.15m            | 1.5m                 | 530      | 2/sqm                                 | 50 |
| MP2          | Hedge Planting (90m total length)       |                               |                 |                      |                      |          |                                       |    |
|              | Botanical Name                          | Common Name                   | <b>Pot Size</b> | <b>Mature Height</b> | <b>Mature Spread</b> | Quantity | Spacing                               | %  |
|              | Callistemon viminalis 'Slim'            | Callistemon 'Slim             | 200mm           | hedged at 1m         | hedged at 1.5m       | 60       | 0.5m                                  | EQ |
|              | Syzygium australe 'Resilience' (hedged) | Lilly Pilly 'Resilience'      | 200mm           | hedged at 1m         | hedged at 1.5m       | 60       | 0.5m                                  | EQ |
|              | Westringia fruticosa                    | Coastal Rosemary              | 200mm           | hedged at 1m         | hedged at 1.5m       | 60       | 0.5m                                  | EQ |
| MP3          | Entry Planting (121 sqm)                |                               |                 | -                    | _                    |          |                                       |    |
|              | Botanical Name                          | Common Name                   | <b>Pot Size</b> | <b>Mature Height</b> | <b>Mature Spread</b> | Quantity | Density                               | %  |
|              | Carpobrotus glaucescens                 | Pigface                       | 140mm           | 0-0.3m               | 1.2-2m               | 48       | 4/sqm                                 | 10 |
|              | Hardenbergia violacea 'Mini Ha-Ha'      | Hardenbergia Mini-Ha-Ha       | 140mm           | 0.1-0.3m             | 0.5-1m               | 169      | 4/sqm                                 | 35 |
|              | Myoporum parvifolium Broad Leaf         | Creeping Boobialla Broad Leaf | 140mm           | 0.4m                 | 2m                   | 145      | 4/sqm                                 | 30 |
|              | Poa Labillardieri 'Eskdale'             | Tussock Grass                 | 140mm           | 0.4-0.6m             | 0.3-0.5m             | 121      | 4/sqm                                 | 25 |
| MP4          | Revegetation Area (2,750sqm)            |                               |                 |                      |                      |          | · · · · · · · · · · · · · · · · · · · |    |
|              | Botanical Name                          | Common Name                   | Pot Size        | <b>Mature Height</b> | <b>Mature Spread</b> | Quantity | Density                               | %  |
| Groundcovers | Cymbopogon refractus                    | Barbed wire grass             | tube stock      | 1.2-1.5m             | -                    | 1650     | 4/sqm                                 | 15 |
|              | Dianella caerulea                       | Blue Flax Lilly               | tube stock      | 0.5-0.6m             | 0.3-0.6m             | 2200     | 4/sqm                                 | 20 |
|              | Hardenbergia violacea                   | Native Sarsaparilla           | tubestock       | 5m                   | 3m                   | 1100     | 4/sqm                                 | 10 |
|              | Lomandra longifolia                     | Spikny-Headed Mat Rush        | tube stock      | 0.6-0.9m             | 0.4-0.6m             | 1650     | 4/sqm                                 | 15 |
|              | Themeda australis                       | Kangaroo Grass                | tubestock       | 1.5m                 | 0.5m                 | 1650     | 4/sqm                                 | 15 |
|              | Poa Labillardieri 'Eskdale'             | Tussock Grass                 | tube stock      | 0.4-0.6m             | 0.3-0.5m             | 2750     | 4/sqm                                 | 25 |
| Shrubs       | Banksia spinulosa                       | Birthday Candles'             | tube stock      | 0.5m                 | 1m                   | 69       | 1/6sqm                                | 15 |
|              | Doryanthes excelsa                      | Gymea Lily                    | tube stock      | 1.5m                 | 1.5m                 | 46       | 1/6sqm                                | 10 |
|              | Eremophila "Fairy Floss"                | Eremophila 'Fairy Floss'      | tube stock      | 2m                   | 1.5-2m               | 69       | 1/6sqm                                | 15 |
|              | Isopogon anethifolius                   | Drumsticks                    | tube stock      | 1.5-2m               | 1.2m                 | 92       | 1/6sqm                                | 20 |
|              | Lambertia formosa                       | Mountain Devil                | tube stock      | 2m                   | 2m                   | 92       | 1/6sqm                                | 20 |
|              | Prostanthera sp.                        | Native Mint Bush              | tube stock      | 2-3m                 | 2-3m                 | 92       | 1/6sqm                                | 20 |
| Small Trees  | Angophora hispida                       | Dwarf Apple Gum               | tube stock      | 6m                   | 5m                   | 28       | 1/10sqm                               | 10 |
|              | Banksia integrifolia                    | Coastal Banksia               | tube stock      | 5-10m                | 5-10m                | 41       | 1/10sqm                               | 15 |
|              | Eucalyptus leucoxylon 'Euky Dwarf'      | Euky Dwarf                    | tube stock      | 4-6m                 | 3-5m                 | 41       | 1/10sqm                               | 15 |
|              | Eucalyptus pulverulenta                 | Baby Blue'                    | tube stock      | 4-10m                | 2-4m                 | 41       | 1/10sqm                               | 15 |
|              | Ualva andara                            | Silky Hakea                   | tube stock      | 7m                   | 2m                   | 41       | 1/10sqm                               | 15 |
|              | Hakea sericea                           | Sinty Harca                   |                 |                      |                      |          |                                       |    |
|              | накеа sericea<br>Melaleuca linariafolia | Snow in Summer                | tube stock      | 5-10m                | 6-10m                | 41       | 1/10sqm                               | 15 |

Snow in Summer

Tall Sedge

**Revegetation Area** 

Coastal Banksia

Blue Flax Lilly

URBAN FOREST AREA (Approx Area 2,500 sqm)

|             | Botanical Name              | Common Name            | Pot Size   | <b>Mature Height</b> | <b>Mature Spread</b> | Quantity | Density | %  |
|-------------|-----------------------------|------------------------|------------|----------------------|----------------------|----------|---------|----|
| Understorey | Dianella caerulea           | Blue Flax Lilly        | tube stock | 0.5-0.6m             | 0.3-0.6m             | 2500     | 4/sqm   | 25 |
|             | Lomandra longifolia         | Spikny-Headed Mat Rush | tube stock | 0.6-0.9m             | 0.4-0.6m             | 2500     | 4/sqm   | 25 |
|             | Poa Labillardieri 'Eskdale' | Tussock Grass          | tube stock | 0.4-0.6m             | 0.3-0.5m             | 2500     | 4/sqm   | 25 |
|             | Themeda australis           | Kangaroo Grass         | tubestock  | 1.5m                 | 0.5m                 | 2500     | 4/sqm   | 25 |
| Pioneer     | Acacia elongata             | Swamp Wattle           | tube stock | 3m                   | 1.5m                 | 137      | 1/6sqm  | 33 |
|             | Acacia longifolia           | Long Leaved Wattle     | tube stock | 6m                   |                      | 137      | 1/6sqm  | 33 |
|             | Acacia paravpinula          | Silver Stemmed Wattle  | tube stock | 2-10m                |                      | 137      | 1/6sqm  | 33 |
| Trees       | Allocasuarina littoralis    | Black Sheoak           | tube stock | 10m                  | 4m                   | 15       | 1/10qm  | 6  |
|             | Brachychiton populneus      | Kurrajong              | tube stock | 20m                  | 6m                   | 15       | 1/10qm  | 6  |
|             | Corymbia gummifera          | Red Bloodwood          | tube stock | 20-30m               | 10-20m               | 15       | 1/10qm  | 6  |
|             | Corymbia maculata           | Spotted Gum            | tube stock | 15-25m               | 10-15m               | 15       | 1/10qm  | 6  |
|             | Cupaniopsis anacardioides   | Tuckaroo               | tube stock | 5-8m                 | 5-7m                 | 15       | 1/10qm  | 6  |
|             | Eleaocarpus grandis         | Blue Quandong          | tube stock | 10-30m               | 5-8m                 | 15       | 1/10qm  | 6  |
|             | Eucalyptus amplifolia       | Cabbage Gum            | tube stock | 30m                  | 5m                   | 15       | 1/10qm  | 6  |
|             | Eucalytpus crebra           | Narrow Leafed Ironbark | tube stock | 20-30m               | 8-12m                | 15       | 1/10qm  | 6  |
|             | Eucalyptus microcorys       | Tallowwood             | tube stock | 40-60m               | 5-15m                | 15       | 1/10qm  | 6  |
|             | Eucalyptus paniculata       | Grey Ironbark          | tube stock | 20-30m               | 8-12m                | 15       | 1/10qm  | 6  |
|             | Eucalyptus pilularis        | Blackbutt              | tube stock | 40m                  |                      | 15       | 1/10qm  | 6  |
|             | Eucalyptus punctata         | Grey Gum               | tube stock | 35m                  | 10-20m               | 15       | 1/10qm  | 6  |
|             | Eucalyptus resinfera        | Red Mahogany           | tube stock | 25-45m               |                      | 15       | 1/10qm  | 6  |
|             | Eucalyptus robusta          | Swamp Mahogany         | tube stock | 20-30m               | 10-15m               | 15       | 1/10qm  | 6  |
|             | Eucalyptus tereticornis     | Forest Red Gum         | tube stock | 25-50m               | 12m                  | 15       | 1/10qm  | 6  |
|             | Podocarpus elatus           | Plum Pine              | tube stock | 8-12m                | 4-7m                 | 15       | 1/10qm  | 6  |