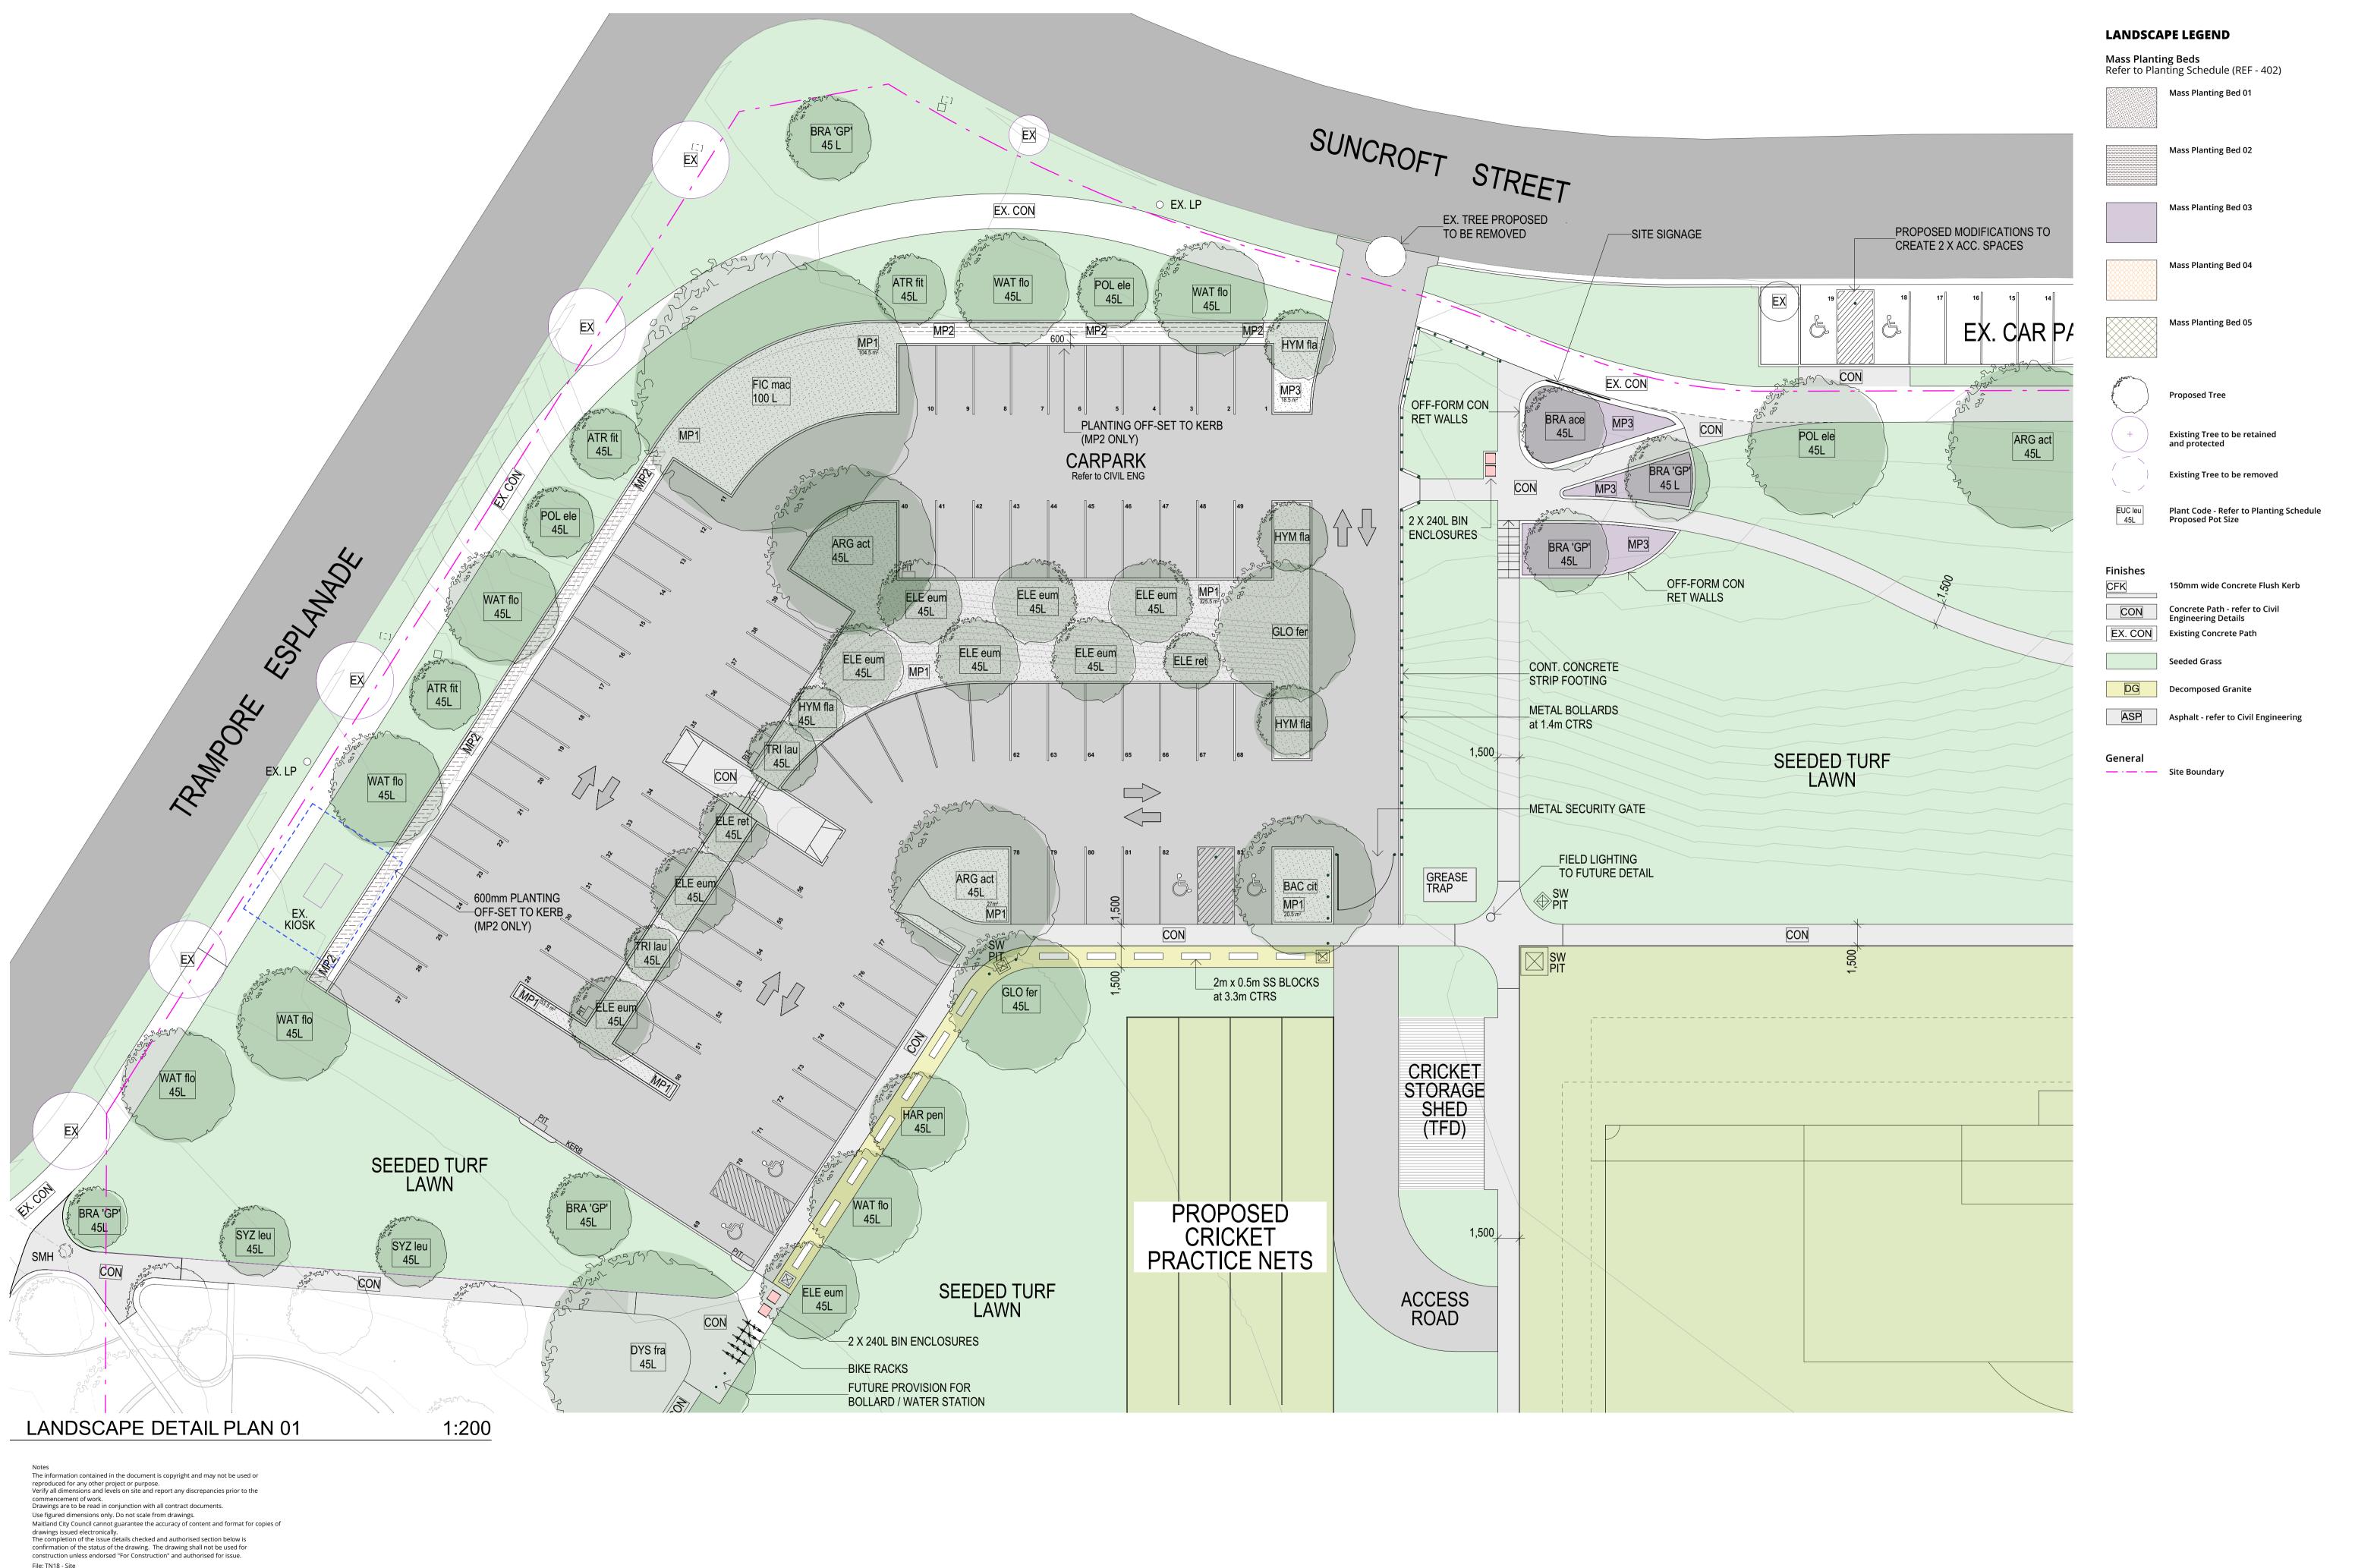

LANDSCAPE LEGEND

**Mass Planting Beds** Refer to Planting Schedule (REF - 402)

Mass Planting Bed 01

Mass Planting Bed 02 Mass Planting Bed 03 Mass Planting Bed 04 Mass Planting Bed 05 Proposed Tree Existing Tree to be retained and protected Existing Tree to be removed Plant Code - Refer to Planting Schedule Proposed Pot Size 150mm wide Concrete Flush Kerb Concrete Path - refer to Civil Engineering Details EX. CON **Existing Concrete Path** Seeded Grass **Decomposed Granite** Asphalt - refer to Civil Engineering General — · — · — Site Boundary

MAITLAND CITY COUNCIL
CITY SERVICES
Sophia Waters Sportsground
15 Suncroft Street Chisholm NSW 2322
263 High Street

Landscape Plan - General Arrangement

SURVEYOR DATUM
- A.H.D.

DRAWN DATE OF PLAN
AC, DC 2024

PROJECT NORTH

maitland

263 High Street PO Box 220

p (02) 49349700

Maitland NSW 2320 e info@maitland.nsw.gov.au

REF-401\_C

 A.H.D.

 DRAWN
 DATE OF PLAN

 AC, DC
 2024
 263 High Street PO Box 220 p (02) 49349700 maitland PROJECT NORTH Landscape Detail Plan 01 Maitland NSW 2320 e info@maitland.nsw.gov.au city council ©Maitland City Council