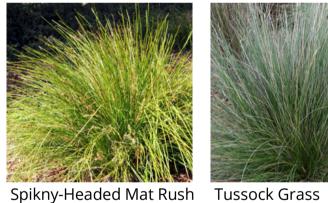

#### **MASS PLANTING BEDS**

Canopy Understorey (531 sqm)

| VII I        | carropy oriacistorey (331 sqiii)        |                               |                 |                      |                      |          |                                       |    |
|--------------|-----------------------------------------|-------------------------------|-----------------|----------------------|----------------------|----------|---------------------------------------|----|
|              | Botanical Name                          | Common Name                   | <b>Pot Size</b> | <b>Mature Height</b> | <b>Mature Spread</b> | Quantity | Density                               | %  |
|              | Austromyrtus dulcis                     | Midgen Berry                  | 140mm           | 1.5-3m               | 0.9-1.2m             | 212      | 2/sqm                                 | 20 |
|              | Dianella caerulea                       | Blue Flax Lilly               | 140mm           | 0.5-0.6m             | 0.3-0.6m             | 318      | 2/sqm                                 | 30 |
|              | Viola hederacea                         | Native Violet                 | 140mm           | 0.5-0.15m            | 1.5m                 | 530      | 2/sqm                                 | 50 |
| MP2          | Hedge Planting (90m total length)       |                               |                 |                      |                      |          |                                       |    |
|              | Botanical Name                          | Common Name                   | <b>Pot Size</b> | <b>Mature Height</b> | <b>Mature Spread</b> | Quantity | Spacing                               | %  |
|              | Callistemon viminalis 'Slim'            | Callistemon 'Slim             | 200mm           | hedged at 1m         | hedged at 1.5m       | 60       | 0.5m                                  | EQ |
|              | Syzygium australe 'Resilience' (hedged) | Lilly Pilly 'Resilience'      | 200mm           | hedged at 1m         | hedged at 1.5m       | 60       | 0.5m                                  | EQ |
|              | Westringia fruticosa                    | Coastal Rosemary              | 200mm           | hedged at 1m         | hedged at 1.5m       | 60       | 0.5m                                  | EQ |
| MP3          | Entry Planting (121 sqm)                |                               |                 | -                    | _                    |          |                                       |    |
|              | Botanical Name                          | Common Name                   | <b>Pot Size</b> | <b>Mature Height</b> | <b>Mature Spread</b> | Quantity | Density                               | %  |
|              | Carpobrotus glaucescens                 | Pigface                       | 140mm           | 0-0.3m               | 1.2-2m               | 48       | 4/sqm                                 | 10 |
|              | Hardenbergia violacea 'Mini Ha-Ha'      | Hardenbergia Mini-Ha-Ha       | 140mm           | 0.1-0.3m             | 0.5-1m               | 169      | 4/sqm                                 | 35 |
|              | Myoporum parvifolium Broad Leaf         | Creeping Boobialla Broad Leaf | 140mm           | 0.4m                 | 2m                   | 145      | 4/sqm                                 | 30 |
|              | Poa Labillardieri 'Eskdale'             | Tussock Grass                 | 140mm           | 0.4-0.6m             | 0.3-0.5m             | 121      | 4/sqm                                 | 25 |
| MP4          | Revegetation Area (2,750sqm)            |                               |                 |                      |                      |          | · · · · · · · · · · · · · · · · · · · |    |
|              | Botanical Name                          | Common Name                   | Pot Size        | <b>Mature Height</b> | <b>Mature Spread</b> | Quantity | Density                               | %  |
| Groundcovers | Cymbopogon refractus                    | Barbed wire grass             | tube stock      | 1.2-1.5m             | -                    | 1650     | 4/sqm                                 | 15 |
|              | Dianella caerulea                       | Blue Flax Lilly               | tube stock      | 0.5-0.6m             | 0.3-0.6m             | 2200     | 4/sqm                                 | 20 |
|              | Hardenbergia violacea                   | Native Sarsaparilla           | tubestock       | 5m                   | 3m                   | 1100     | 4/sqm                                 | 10 |
|              | Lomandra longifolia                     | Spikny-Headed Mat Rush        | tube stock      | 0.6-0.9m             | 0.4-0.6m             | 1650     | 4/sqm                                 | 15 |
|              | Themeda australis                       | Kangaroo Grass                | tubestock       | 1.5m                 | 0.5m                 | 1650     | 4/sqm                                 | 15 |
|              | Poa Labillardieri 'Eskdale'             | Tussock Grass                 | tube stock      | 0.4-0.6m             | 0.3-0.5m             | 2750     | 4/sqm                                 | 25 |
| Shrubs       | Banksia spinulosa                       | Birthday Candles'             | tube stock      | 0.5m                 | 1m                   | 69       | 1/6sqm                                | 15 |
|              | Doryanthes excelsa                      | Gymea Lily                    | tube stock      | 1.5m                 | 1.5m                 | 46       | 1/6sqm                                | 10 |
|              | Eremophila "Fairy Floss"                | Eremophila 'Fairy Floss'      | tube stock      | 2m                   | 1.5-2m               | 69       | 1/6sqm                                | 15 |
|              | Isopogon anethifolius                   | Drumsticks                    | tube stock      | 1.5-2m               | 1.2m                 | 92       | 1/6sqm                                | 20 |
|              | Lambertia formosa                       | Mountain Devil                | tube stock      | 2m                   | 2m                   | 92       | 1/6sqm                                | 20 |
|              | Prostanthera sp.                        | Native Mint Bush              | tube stock      | 2-3m                 | 2-3m                 | 92       | 1/6sqm                                | 20 |
| Small Trees  | Angophora hispida                       | Dwarf Apple Gum               | tube stock      | 6m                   | 5m                   | 28       | 1/10sqm                               | 10 |
|              | Banksia integrifolia                    | Coastal Banksia               | tube stock      | 5-10m                | 5-10m                | 41       | 1/10sqm                               | 15 |
|              | Eucalyptus leucoxylon 'Euky Dwarf'      | Euky Dwarf                    | tube stock      | 4-6m                 | 3-5m                 | 41       | 1/10sqm                               | 15 |
|              | Eucalyptus pulverulenta                 | Baby Blue'                    | tube stock      | 4-10m                | 2-4m                 | 41       | 1/10sqm                               | 15 |
|              | Ualva andara                            | Silky Hakea                   | tube stock      | 7m                   | 2m                   | 41       | 1/10sqm                               | 15 |
|              | Hakea sericea                           | Sinty Harca                   |                 |                      |                      |          |                                       |    |
|              | накеа sericea<br>Melaleuca linariafolia | Snow in Summer                | tube stock      | 5-10m                | 6-10m                | 41       | 1/10sqm                               | 15 |

| Code         | Botanical Name              | Common Name            | Pot Size   | <b>Mature Height</b> | <b>Mature Spread</b> | Quantity | Density | %  |
|--------------|-----------------------------|------------------------|------------|----------------------|----------------------|----------|---------|----|
| Top of Bank  | Dianella caerulea           | Blue Flax Lilly        | tube stock | 0.5-0.6m             | 0.3-0.6m             | 624      | 4/sqm   | 15 |
|              | Poa Labillardieri 'Eskdale' | Tussock Grass          | tube stock | 0.4-0.6m             | 0.3-0.5m             | 624      | 4/sqm   | 15 |
|              | Themeda australis           | Kangaroo Grass         | tube stock | 1.5m                 | 0.5m                 | 416      | 4/sqm   | 10 |
| Within Basin | Carex appressa              | Tall Sedge             | tube stock | 0.8-1.0m             | 0.6-9m               | 416      | 4/sqm   | 10 |
|              | Ghania sieberiana           | Red-fruit saw-edge     | tube stock | 1.5-2m               | 3m                   | 208      | 4/sqm   | 5  |
|              | Juncus usitatus             | Common Rush            | tube stock | 0.9-1.5m             | 0.6-0.9m             | 1040     | 4/sqm   | 25 |
|              | Lomandra longifolia         | Spikny-Headed Mat Rush | tube stock | 0.6-0.9m             | 0.4-0.6m             | 832      | 4/sqm   | 20 |

Snow in Summer

Tall Sedge

**Revegetation Area** 

Coastal Banksia

Blue Flax Lilly

URBAN FOREST AREA (Approx Area 2,500 sqm)

|             | Botanical Name              | Common Name            | Pot Size   | <b>Mature Height</b> | <b>Mature Spread</b> | Quantity | Density | %  |
|-------------|-----------------------------|------------------------|------------|----------------------|----------------------|----------|---------|----|
| Understorey | Dianella caerulea           | Blue Flax Lilly        | tube stock | 0.5-0.6m             | 0.3-0.6m             | 2500     | 4/sqm   | 25 |
|             | Lomandra longifolia         | Spikny-Headed Mat Rush | tube stock | 0.6-0.9m             | 0.4-0.6m             | 2500     | 4/sqm   | 25 |
|             | Poa Labillardieri 'Eskdale' | Tussock Grass          | tube stock | 0.4-0.6m             | 0.3-0.5m             | 2500     | 4/sqm   | 25 |
|             | Themeda australis           | Kangaroo Grass         | tubestock  | 1.5m                 | 0.5m                 | 2500     | 4/sqm   | 25 |
| Pioneer     | Acacia elongata             | Swamp Wattle           | tube stock | 3m                   | 1.5m                 | 137      | 1/6sqm  | 33 |
|             | Acacia longifolia           | Long Leaved Wattle     | tube stock | 6m                   |                      | 137      | 1/6sqm  | 33 |
|             | Acacia paravpinula          | Silver Stemmed Wattle  | tube stock | 2-10m                |                      | 137      | 1/6sqm  | 33 |
| Trees       | Allocasuarina littoralis    | Black Sheoak           | tube stock | 10m                  | 4m                   | 15       | 1/10qm  | 6  |
|             | Brachychiton populneus      | Kurrajong              | tube stock | 20m                  | 6m                   | 15       | 1/10qm  | 6  |
|             | Corymbia gummifera          | Red Bloodwood          | tube stock | 20-30m               | 10-20m               | 15       | 1/10qm  | 6  |
|             | Corymbia maculata           | Spotted Gum            | tube stock | 15-25m               | 10-15m               | 15       | 1/10qm  | 6  |
|             | Cupaniopsis anacardioides   | Tuckaroo               | tube stock | 5-8m                 | 5-7m                 | 15       | 1/10qm  | 6  |
|             | Eleaocarpus grandis         | Blue Quandong          | tube stock | 10-30m               | 5-8m                 | 15       | 1/10qm  | 6  |
|             | Eucalyptus amplifolia       | Cabbage Gum            | tube stock | 30m                  | 5m                   | 15       | 1/10qm  | 6  |
|             | Eucalytpus crebra           | Narrow Leafed Ironbark | tube stock | 20-30m               | 8-12m                | 15       | 1/10qm  | 6  |
|             | Eucalyptus microcorys       | Tallowwood             | tube stock | 40-60m               | 5-15m                | 15       | 1/10qm  | 6  |
|             | Eucalyptus paniculata       | Grey Ironbark          | tube stock | 20-30m               | 8-12m                | 15       | 1/10qm  | 6  |
|             | Eucalyptus pilularis        | Blackbutt              | tube stock | 40m                  |                      | 15       | 1/10qm  | 6  |
|             | Eucalyptus punctata         | Grey Gum               | tube stock | 35m                  | 10-20m               | 15       | 1/10qm  | 6  |
|             | Eucalyptus resinfera        | Red Mahogany           | tube stock | 25-45m               |                      | 15       | 1/10qm  | 6  |
|             | Eucalyptus robusta          | Swamp Mahogany         | tube stock | 20-30m               | 10-15m               | 15       | 1/10qm  | 6  |
|             | Eucalyptus tereticornis     | Forest Red Gum         | tube stock | 25-50m               | 12m                  | 15       | 1/10qm  | 6  |
|             | Podocarpus elatus           | Plum Pine              | tube stock | 8-12m                | 4-7m                 | 15       | 1/10qm  | 6  |