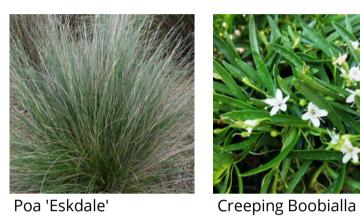

#### **MASS PLANTING BEDS**

Canopy Understorey (531 sqm)

| VII I        | carropy oriacistorey (331 sqiii)        |                               |                 |                      |                      |          |                                       |    |
|--------------|-----------------------------------------|-------------------------------|-----------------|----------------------|----------------------|----------|---------------------------------------|----|
|              | Botanical Name                          | Common Name                   | <b>Pot Size</b> | <b>Mature Height</b> | <b>Mature Spread</b> | Quantity | Density                               | %  |
|              | Austromyrtus dulcis                     | Midgen Berry                  | 140mm           | 1.5-3m               | 0.9-1.2m             | 212      | 2/sqm                                 | 20 |
|              | Dianella caerulea                       | Blue Flax Lilly               | 140mm           | 0.5-0.6m             | 0.3-0.6m             | 318      | 2/sqm                                 | 30 |
|              | Viola hederacea                         | Native Violet                 | 140mm           | 0.5-0.15m            | 1.5m                 | 530      | 2/sqm                                 | 50 |
| MP2          | Hedge Planting (90m total length)       |                               |                 |                      |                      |          |                                       |    |
|              | Botanical Name                          | Common Name                   | <b>Pot Size</b> | <b>Mature Height</b> | <b>Mature Spread</b> | Quantity | Spacing                               | %  |
|              | Callistemon viminalis 'Slim'            | Callistemon 'Slim             | 200mm           | hedged at 1m         | hedged at 1.5m       | 60       | 0.5m                                  | EQ |
|              | Syzygium australe 'Resilience' (hedged) | Lilly Pilly 'Resilience'      | 200mm           | hedged at 1m         | hedged at 1.5m       | 60       | 0.5m                                  | EQ |
|              | Westringia fruticosa                    | Coastal Rosemary              | 200mm           | hedged at 1m         | hedged at 1.5m       | 60       | 0.5m                                  | EQ |
| MP3          | Entry Planting (121 sqm)                |                               |                 | -                    | _                    |          |                                       |    |
|              | Botanical Name                          | Common Name                   | <b>Pot Size</b> | <b>Mature Height</b> | <b>Mature Spread</b> | Quantity | Density                               | %  |
|              | Carpobrotus glaucescens                 | Pigface                       | 140mm           | 0-0.3m               | 1.2-2m               | 48       | 4/sqm                                 | 10 |
|              | Hardenbergia violacea 'Mini Ha-Ha'      | Hardenbergia Mini-Ha-Ha       | 140mm           | 0.1-0.3m             | 0.5-1m               | 169      | 4/sqm                                 | 35 |
|              | Myoporum parvifolium Broad Leaf         | Creeping Boobialla Broad Leaf | 140mm           | 0.4m                 | 2m                   | 145      | 4/sqm                                 | 30 |
|              | Poa Labillardieri 'Eskdale'             | Tussock Grass                 | 140mm           | 0.4-0.6m             | 0.3-0.5m             | 121      | 4/sqm                                 | 25 |
| MP4          | Revegetation Area (2,750sqm)            |                               |                 |                      |                      |          | · · · · · · · · · · · · · · · · · · · |    |
|              | Botanical Name                          | Common Name                   | Pot Size        | <b>Mature Height</b> | <b>Mature Spread</b> | Quantity | Density                               | %  |
| Groundcovers | Cymbopogon refractus                    | Barbed wire grass             | tube stock      | 1.2-1.5m             | -                    | 1650     | 4/sqm                                 | 15 |
|              | Dianella caerulea                       | Blue Flax Lilly               | tube stock      | 0.5-0.6m             | 0.3-0.6m             | 2200     | 4/sqm                                 | 20 |
|              | Hardenbergia violacea                   | Native Sarsaparilla           | tubestock       | 5m                   | 3m                   | 1100     | 4/sqm                                 | 10 |
|              | Lomandra longifolia                     | Spikny-Headed Mat Rush        | tube stock      | 0.6-0.9m             | 0.4-0.6m             | 1650     | 4/sqm                                 | 15 |
|              | Themeda australis                       | Kangaroo Grass                | tubestock       | 1.5m                 | 0.5m                 | 1650     | 4/sqm                                 | 15 |
|              | Poa Labillardieri 'Eskdale'             | Tussock Grass                 | tube stock      | 0.4-0.6m             | 0.3-0.5m             | 2750     | 4/sqm                                 | 25 |
| Shrubs       | Banksia spinulosa                       | Birthday Candles'             | tube stock      | 0.5m                 | 1m                   | 69       | 1/6sqm                                | 15 |
|              | Doryanthes excelsa                      | Gymea Lily                    | tube stock      | 1.5m                 | 1.5m                 | 46       | 1/6sqm                                | 10 |
|              | Eremophila "Fairy Floss"                | Eremophila 'Fairy Floss'      | tube stock      | 2m                   | 1.5-2m               | 69       | 1/6sqm                                | 15 |
|              | Isopogon anethifolius                   | Drumsticks                    | tube stock      | 1.5-2m               | 1.2m                 | 92       | 1/6sqm                                | 20 |
|              | Lambertia formosa                       | Mountain Devil                | tube stock      | 2m                   | 2m                   | 92       | 1/6sqm                                | 20 |
|              | Prostanthera sp.                        | Native Mint Bush              | tube stock      | 2-3m                 | 2-3m                 | 92       | 1/6sqm                                | 20 |
| Small Trees  | Angophora hispida                       | Dwarf Apple Gum               | tube stock      | 6m                   | 5m                   | 28       | 1/10sqm                               | 10 |
|              | Banksia integrifolia                    | Coastal Banksia               | tube stock      | 5-10m                | 5-10m                | 41       | 1/10sqm                               | 15 |
|              | Eucalyptus leucoxylon 'Euky Dwarf'      | Euky Dwarf                    | tube stock      | 4-6m                 | 3-5m                 | 41       | 1/10sqm                               | 15 |
|              | Eucalyptus pulverulenta                 | Baby Blue'                    | tube stock      | 4-10m                | 2-4m                 | 41       | 1/10sqm                               | 15 |
|              | Ualva andara                            | Silky Hakea                   | tube stock      | 7m                   | 2m                   | 41       | 1/10sqm                               | 15 |
|              | Hakea sericea                           | Sinty Harca                   |                 |                      |                      |          |                                       |    |
|              | накеа sericea<br>Melaleuca linariafolia | Snow in Summer                | tube stock      | 5-10m                | 6-10m                | 41       | 1/10sqm                               | 15 |