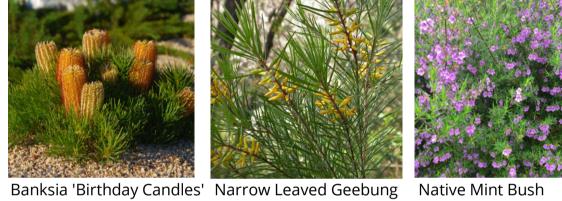

#### **MASS PLANTING BEDS**

Canopy Understorey (531 sqm)

| VII I        | carropy oriacistorey (331 sqiii)        |                               |                 |                      |                      |          |                                       |    |
|--------------|-----------------------------------------|-------------------------------|-----------------|----------------------|----------------------|----------|---------------------------------------|----|
|              | Botanical Name                          | Common Name                   | <b>Pot Size</b> | <b>Mature Height</b> | <b>Mature Spread</b> | Quantity | Density                               | %  |
|              | Austromyrtus dulcis                     | Midgen Berry                  | 140mm           | 1.5-3m               | 0.9-1.2m             | 212      | 2/sqm                                 | 20 |
|              | Dianella caerulea                       | Blue Flax Lilly               | 140mm           | 0.5-0.6m             | 0.3-0.6m             | 318      | 2/sqm                                 | 30 |
|              | Viola hederacea                         | Native Violet                 | 140mm           | 0.5-0.15m            | 1.5m                 | 530      | 2/sqm                                 | 50 |
| MP2          | Hedge Planting (90m total length)       |                               |                 |                      |                      |          |                                       |    |
|              | Botanical Name                          | Common Name                   | <b>Pot Size</b> | <b>Mature Height</b> | <b>Mature Spread</b> | Quantity | Spacing                               | %  |
|              | Callistemon viminalis 'Slim'            | Callistemon 'Slim             | 200mm           | hedged at 1m         | hedged at 1.5m       | 60       | 0.5m                                  | EQ |
|              | Syzygium australe 'Resilience' (hedged) | Lilly Pilly 'Resilience'      | 200mm           | hedged at 1m         | hedged at 1.5m       | 60       | 0.5m                                  | EQ |
|              | Westringia fruticosa                    | Coastal Rosemary              | 200mm           | hedged at 1m         | hedged at 1.5m       | 60       | 0.5m                                  | EQ |
| MP3          | Entry Planting (121 sqm)                |                               |                 | -                    | _                    |          |                                       |    |
|              | Botanical Name                          | Common Name                   | <b>Pot Size</b> | <b>Mature Height</b> | <b>Mature Spread</b> | Quantity | Density                               | %  |
|              | Carpobrotus glaucescens                 | Pigface                       | 140mm           | 0-0.3m               | 1.2-2m               | 48       | 4/sqm                                 | 10 |
|              | Hardenbergia violacea 'Mini Ha-Ha'      | Hardenbergia Mini-Ha-Ha       | 140mm           | 0.1-0.3m             | 0.5-1m               | 169      | 4/sqm                                 | 35 |
|              | Myoporum parvifolium Broad Leaf         | Creeping Boobialla Broad Leaf | 140mm           | 0.4m                 | 2m                   | 145      | 4/sqm                                 | 30 |
|              | Poa Labillardieri 'Eskdale'             | Tussock Grass                 | 140mm           | 0.4-0.6m             | 0.3-0.5m             | 121      | 4/sqm                                 | 25 |
| MP4          | Revegetation Area (2,750sqm)            |                               |                 |                      |                      |          | · · · · · · · · · · · · · · · · · · · |    |
|              | Botanical Name                          | Common Name                   | Pot Size        | <b>Mature Height</b> | <b>Mature Spread</b> | Quantity | Density                               | %  |
| Groundcovers | Cymbopogon refractus                    | Barbed wire grass             | tube stock      | 1.2-1.5m             | -                    | 1650     | 4/sqm                                 | 15 |
|              | Dianella caerulea                       | Blue Flax Lilly               | tube stock      | 0.5-0.6m             | 0.3-0.6m             | 2200     | 4/sqm                                 | 20 |
|              | Hardenbergia violacea                   | Native Sarsaparilla           | tubestock       | 5m                   | 3m                   | 1100     | 4/sqm                                 | 10 |
|              | Lomandra longifolia                     | Spikny-Headed Mat Rush        | tube stock      | 0.6-0.9m             | 0.4-0.6m             | 1650     | 4/sqm                                 | 15 |
|              | Themeda australis                       | Kangaroo Grass                | tubestock       | 1.5m                 | 0.5m                 | 1650     | 4/sqm                                 | 15 |
|              | Poa Labillardieri 'Eskdale'             | Tussock Grass                 | tube stock      | 0.4-0.6m             | 0.3-0.5m             | 2750     | 4/sqm                                 | 25 |
| Shrubs       | Banksia spinulosa                       | Birthday Candles'             | tube stock      | 0.5m                 | 1m                   | 69       | 1/6sqm                                | 15 |
|              | Doryanthes excelsa                      | Gymea Lily                    | tube stock      | 1.5m                 | 1.5m                 | 46       | 1/6sqm                                | 10 |
|              | Eremophila "Fairy Floss"                | Eremophila 'Fairy Floss'      | tube stock      | 2m                   | 1.5-2m               | 69       | 1/6sqm                                | 15 |
|              | Isopogon anethifolius                   | Drumsticks                    | tube stock      | 1.5-2m               | 1.2m                 | 92       | 1/6sqm                                | 20 |
|              | Lambertia formosa                       | Mountain Devil                | tube stock      | 2m                   | 2m                   | 92       | 1/6sqm                                | 20 |
|              | Prostanthera sp.                        | Native Mint Bush              | tube stock      | 2-3m                 | 2-3m                 | 92       | 1/6sqm                                | 20 |
| Small Trees  | Angophora hispida                       | Dwarf Apple Gum               | tube stock      | 6m                   | 5m                   | 28       | 1/10sqm                               | 10 |
|              | Banksia integrifolia                    | Coastal Banksia               | tube stock      | 5-10m                | 5-10m                | 41       | 1/10sqm                               | 15 |
|              | Eucalyptus leucoxylon 'Euky Dwarf'      | Euky Dwarf                    | tube stock      | 4-6m                 | 3-5m                 | 41       | 1/10sqm                               | 15 |
|              | Eucalyptus pulverulenta                 | Baby Blue'                    | tube stock      | 4-10m                | 2-4m                 | 41       | 1/10sqm                               | 15 |
|              | Ualva andara                            | Silky Hakea                   | tube stock      | 7m                   | 2m                   | 41       | 1/10sqm                               | 15 |
|              | Hakea sericea                           | Sinty Harca                   |                 |                      |                      |          |                                       |    |
|              | накеа sericea<br>Melaleuca linariafolia | Snow in Summer                | tube stock      | 5-10m                | 6-10m                | 41       | 1/10sqm                               | 15 |

#### **Planting Palette**

Specimen and Feature Trees

Griffith Pink Flame Tree Riberry Tree Illawarra Flame Tree

Black Sheoak

Hill's Weeping Fig

Kurrajong

**Ground Covers & Shrubs** 

Blue Quandong