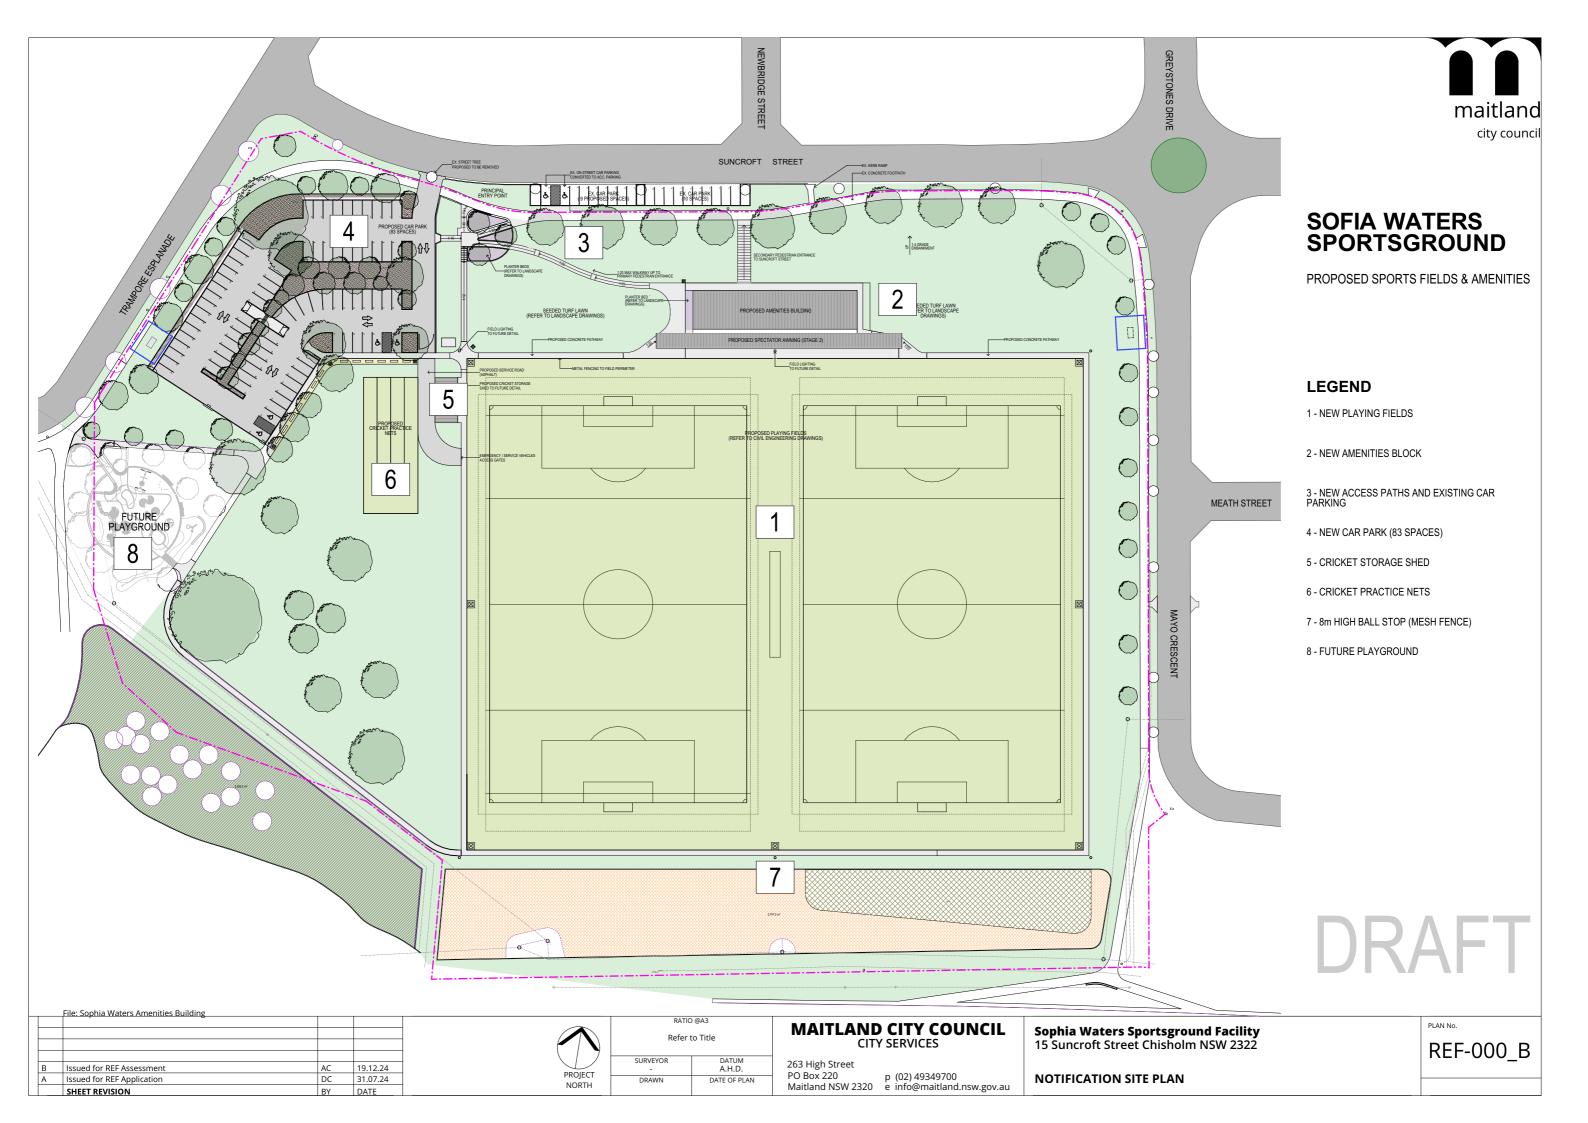

## Proposed Site

### LOCATION PLAN

MAITLAND CITY COUNCIL
CITY SERVICES

263 High Street
p. (02) 49249700

Sophia Waters Sportsground
15 Suncroft Street Chisholm NSW 2322
COVER SHEET & LOCATION PLAN

REF-001\_C

e: TBailey@northrop.com.au