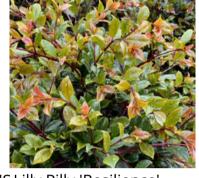

#### **MASS PLANTING BEDS**

Canopy Understorey (531 sqm)

| VII I        | carropy oriacistorey (331 sqiii)        |                               |                 |                      |                      |          |                                       |    |
|--------------|-----------------------------------------|-------------------------------|-----------------|----------------------|----------------------|----------|---------------------------------------|----|
|              | Botanical Name                          | Common Name                   | <b>Pot Size</b> | <b>Mature Height</b> | <b>Mature Spread</b> | Quantity | Density                               | %  |
|              | Austromyrtus dulcis                     | Midgen Berry                  | 140mm           | 1.5-3m               | 0.9-1.2m             | 212      | 2/sqm                                 | 20 |
|              | Dianella caerulea                       | Blue Flax Lilly               | 140mm           | 0.5-0.6m             | 0.3-0.6m             | 318      | 2/sqm                                 | 30 |
|              | Viola hederacea                         | Native Violet                 | 140mm           | 0.5-0.15m            | 1.5m                 | 530      | 2/sqm                                 | 50 |
| MP2          | Hedge Planting (90m total length)       |                               |                 |                      |                      |          |                                       |    |
|              | Botanical Name                          | Common Name                   | <b>Pot Size</b> | <b>Mature Height</b> | <b>Mature Spread</b> | Quantity | Spacing                               | %  |
|              | Callistemon viminalis 'Slim'            | Callistemon 'Slim             | 200mm           | hedged at 1m         | hedged at 1.5m       | 60       | 0.5m                                  | EQ |
|              | Syzygium australe 'Resilience' (hedged) | Lilly Pilly 'Resilience'      | 200mm           | hedged at 1m         | hedged at 1.5m       | 60       | 0.5m                                  | EQ |
|              | Westringia fruticosa                    | Coastal Rosemary              | 200mm           | hedged at 1m         | hedged at 1.5m       | 60       | 0.5m                                  | EQ |
| MP3          | Entry Planting (121 sqm)                |                               |                 | -                    | _                    |          |                                       |    |
|              | Botanical Name                          | Common Name                   | <b>Pot Size</b> | <b>Mature Height</b> | <b>Mature Spread</b> | Quantity | Density                               | %  |
|              | Carpobrotus glaucescens                 | Pigface                       | 140mm           | 0-0.3m               | 1.2-2m               | 48       | 4/sqm                                 | 10 |
|              | Hardenbergia violacea 'Mini Ha-Ha'      | Hardenbergia Mini-Ha-Ha       | 140mm           | 0.1-0.3m             | 0.5-1m               | 169      | 4/sqm                                 | 35 |
|              | Myoporum parvifolium Broad Leaf         | Creeping Boobialla Broad Leaf | 140mm           | 0.4m                 | 2m                   | 145      | 4/sqm                                 | 30 |
|              | Poa Labillardieri 'Eskdale'             | Tussock Grass                 | 140mm           | 0.4-0.6m             | 0.3-0.5m             | 121      | 4/sqm                                 | 25 |
| MP4          | Revegetation Area (2,750sqm)            |                               |                 |                      |                      |          | · · · · · · · · · · · · · · · · · · · |    |
|              | Botanical Name                          | Common Name                   | Pot Size        | <b>Mature Height</b> | <b>Mature Spread</b> | Quantity | Density                               | %  |
| Groundcovers | Cymbopogon refractus                    | Barbed wire grass             | tube stock      | 1.2-1.5m             | -                    | 1650     | 4/sqm                                 | 15 |
|              | Dianella caerulea                       | Blue Flax Lilly               | tube stock      | 0.5-0.6m             | 0.3-0.6m             | 2200     | 4/sqm                                 | 20 |
|              | Hardenbergia violacea                   | Native Sarsaparilla           | tubestock       | 5m                   | 3m                   | 1100     | 4/sqm                                 | 10 |
|              | Lomandra longifolia                     | Spikny-Headed Mat Rush        | tube stock      | 0.6-0.9m             | 0.4-0.6m             | 1650     | 4/sqm                                 | 15 |
|              | Themeda australis                       | Kangaroo Grass                | tubestock       | 1.5m                 | 0.5m                 | 1650     | 4/sqm                                 | 15 |
|              | Poa Labillardieri 'Eskdale'             | Tussock Grass                 | tube stock      | 0.4-0.6m             | 0.3-0.5m             | 2750     | 4/sqm                                 | 25 |
| Shrubs       | Banksia spinulosa                       | Birthday Candles'             | tube stock      | 0.5m                 | 1m                   | 69       | 1/6sqm                                | 15 |
|              | Doryanthes excelsa                      | Gymea Lily                    | tube stock      | 1.5m                 | 1.5m                 | 46       | 1/6sqm                                | 10 |
|              | Eremophila "Fairy Floss"                | Eremophila 'Fairy Floss'      | tube stock      | 2m                   | 1.5-2m               | 69       | 1/6sqm                                | 15 |
|              | Isopogon anethifolius                   | Drumsticks                    | tube stock      | 1.5-2m               | 1.2m                 | 92       | 1/6sqm                                | 20 |
|              | Lambertia formosa                       | Mountain Devil                | tube stock      | 2m                   | 2m                   | 92       | 1/6sqm                                | 20 |
|              | Prostanthera sp.                        | Native Mint Bush              | tube stock      | 2-3m                 | 2-3m                 | 92       | 1/6sqm                                | 20 |
| Small Trees  | Angophora hispida                       | Dwarf Apple Gum               | tube stock      | 6m                   | 5m                   | 28       | 1/10sqm                               | 10 |
|              | Banksia integrifolia                    | Coastal Banksia               | tube stock      | 5-10m                | 5-10m                | 41       | 1/10sqm                               | 15 |
|              | Eucalyptus leucoxylon 'Euky Dwarf'      | Euky Dwarf                    | tube stock      | 4-6m                 | 3-5m                 | 41       | 1/10sqm                               | 15 |
|              | Eucalyptus pulverulenta                 | Baby Blue'                    | tube stock      | 4-10m                | 2-4m                 | 41       | 1/10sqm                               | 15 |
|              | Ualva andara                            | Silky Hakea                   | tube stock      | 7m                   | 2m                   | 41       | 1/10sqm                               | 15 |
|              | Hakea sericea                           | Sinty Harca                   |                 |                      |                      |          |                                       |    |
|              | накеа sericea<br>Melaleuca linariafolia | Snow in Summer                | tube stock      | 5-10m                | 6-10m                | 41       | 1/10sqm                               | 15 |