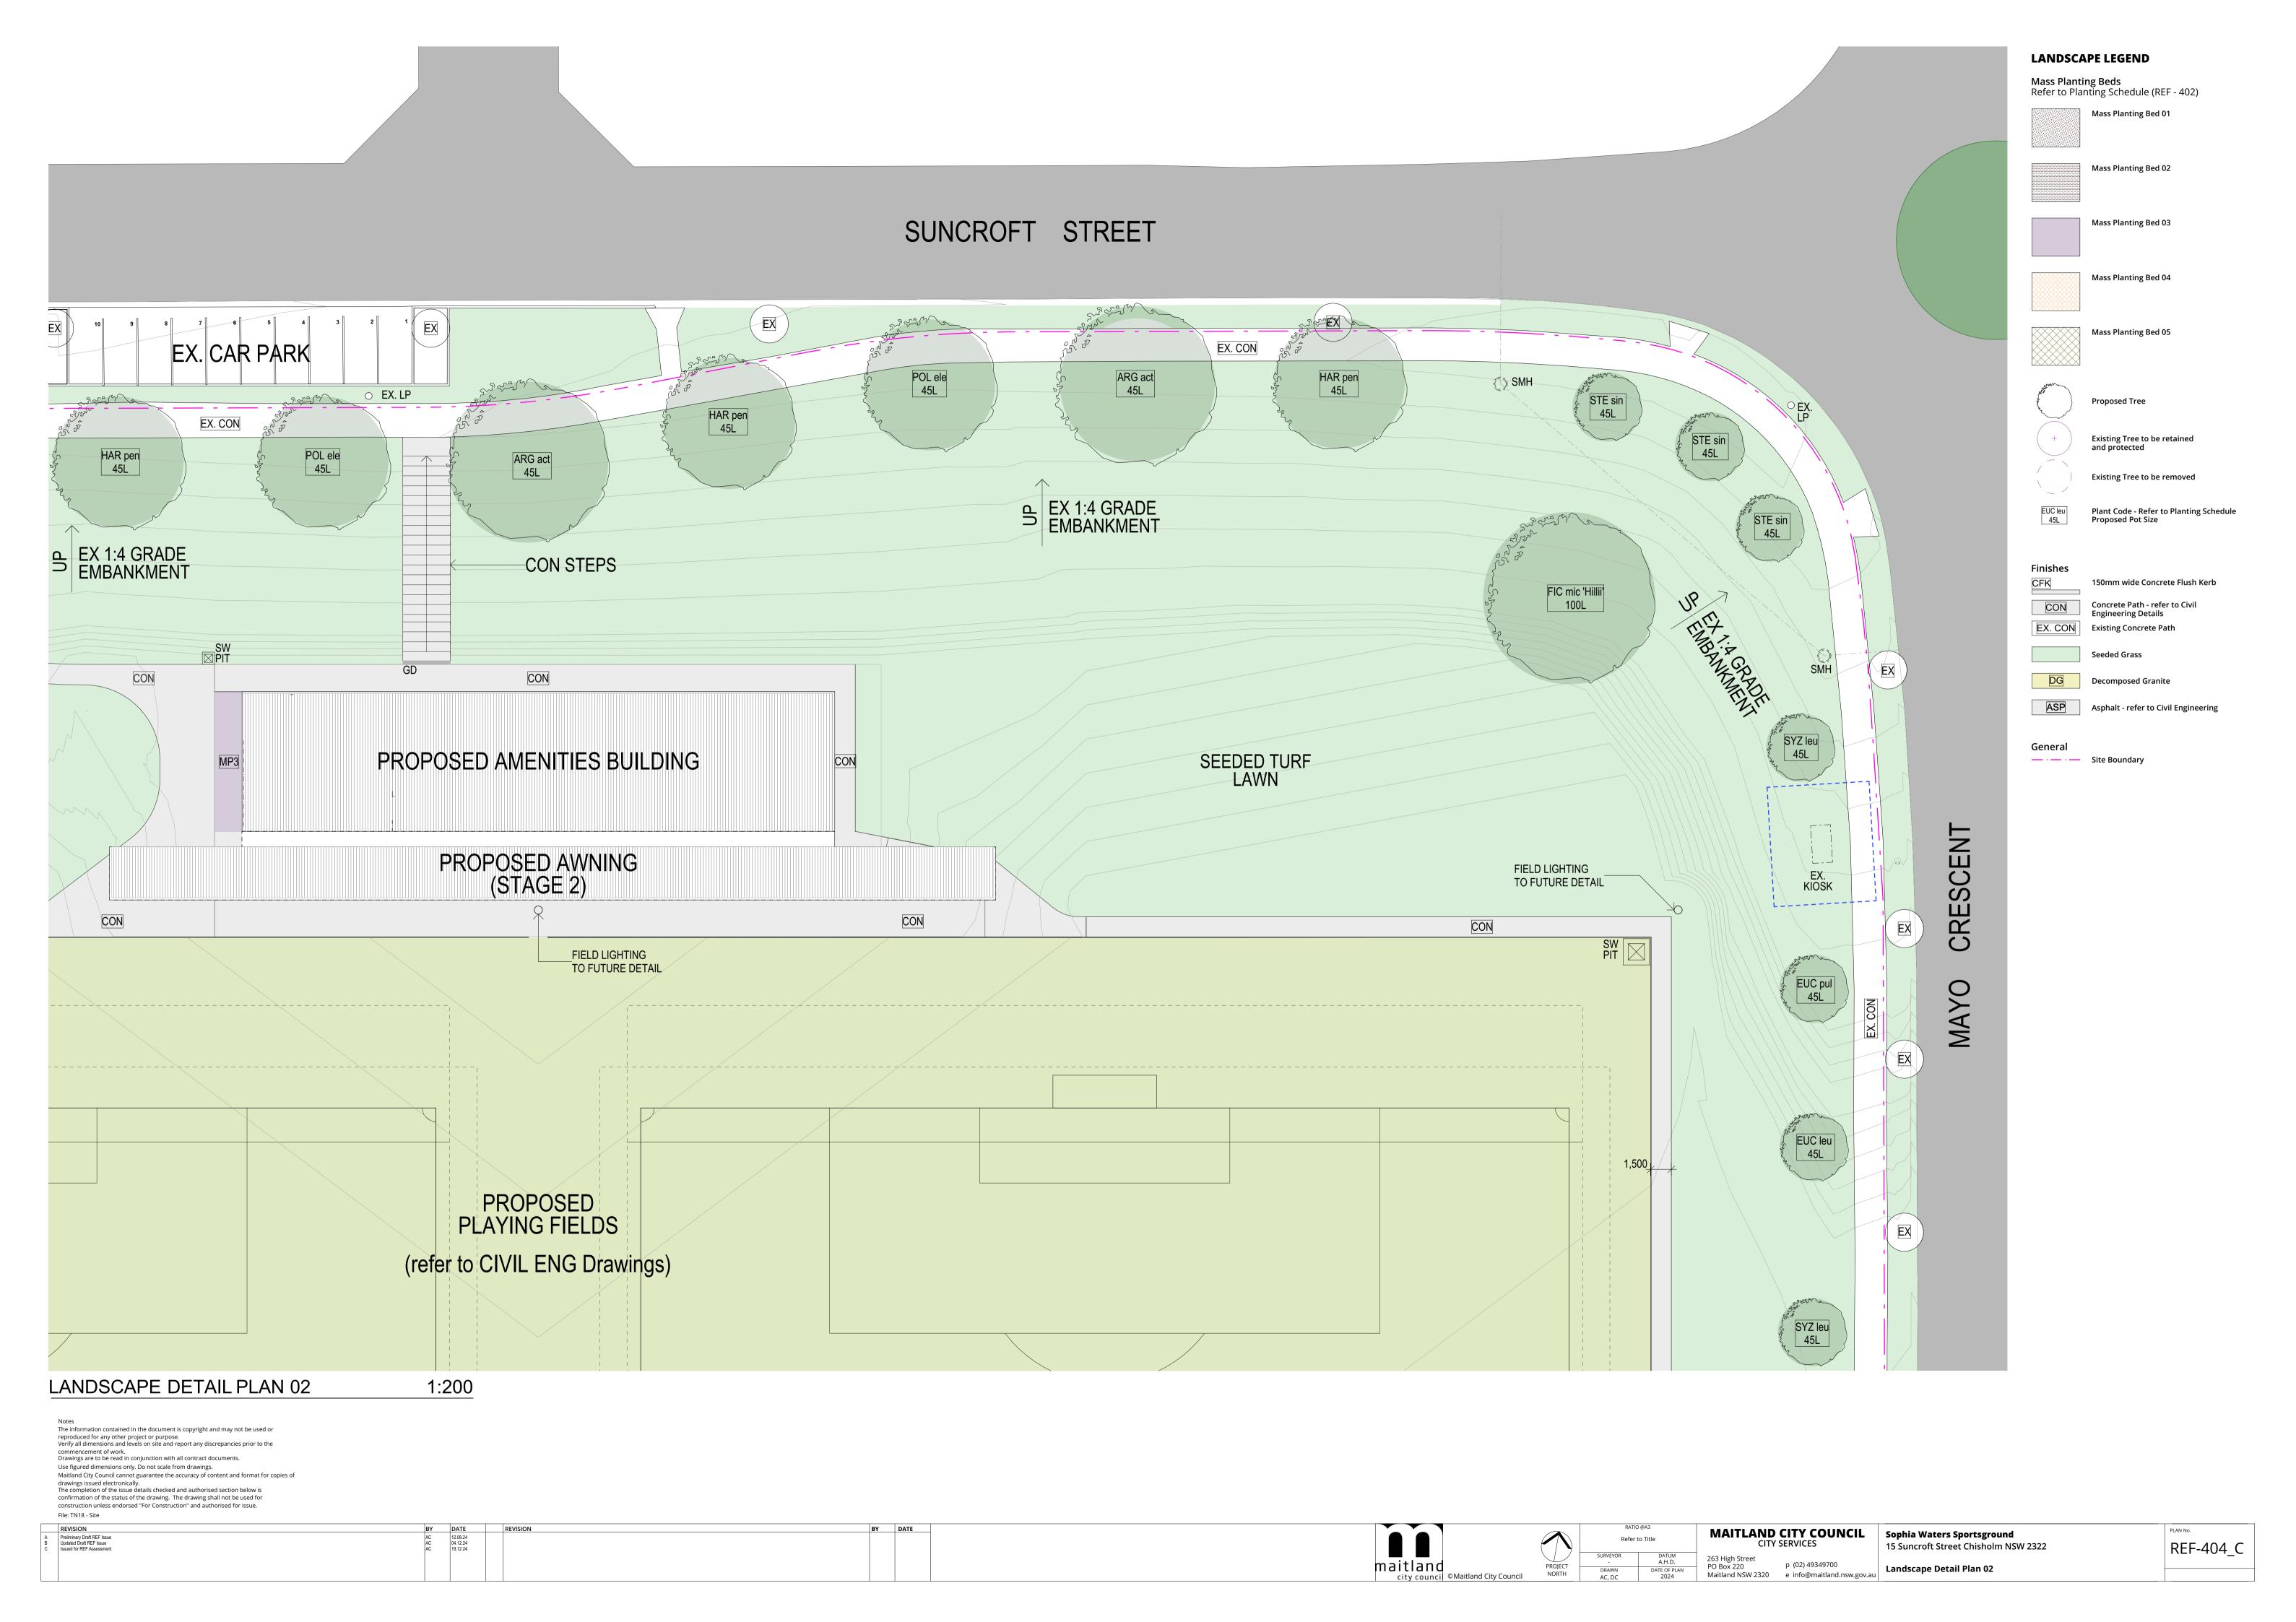

LANDSCAPE LEGEND

**Mass Planting Beds** Refer to Planting Schedule (REF - 402)

Mass Planting Bed 01

Mass Planting Bed 02 Mass Planting Bed 03 Mass Planting Bed 04 Mass Planting Bed 05 Proposed Tree Existing Tree to be retained and protected Existing Tree to be removed Plant Code - Refer to Planting Schedule Proposed Pot Size 150mm wide Concrete Flush Kerb Concrete Path - refer to Civil Engineering Details EX. CON **Existing Concrete Path** Seeded Grass **Decomposed Granite** Asphalt - refer to Civil Engineering General — · — · — Site Boundary

MAITLAND CITY COUNCIL
CITY SERVICES
Sophia Waters Sportsground
15 Suncroft Street Chisholm NSW 2322
263 High Street

Landscape Plan - General Arrangement

SURVEYOR DATUM
- A.H.D.

DRAWN DATE OF PLAN
AC, DC 2024

PROJECT NORTH

maitland

263 High Street PO Box 220

p (02) 49349700

Maitland NSW 2320 e info@maitland.nsw.gov.au

REF-401\_C