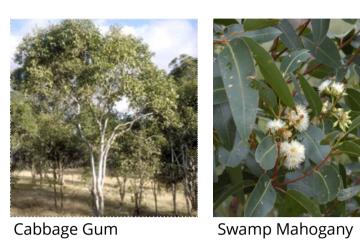

Snow in Summer

Tall Sedge

**Revegetation Area** 

Coastal Banksia

Blue Flax Lilly

URBAN FOREST AREA (Approx Area 2,500 sqm)

|             | Botanical Name              | Common Name            | Pot Size   | <b>Mature Height</b> | <b>Mature Spread</b> | Quantity | Density | %  |
|-------------|-----------------------------|------------------------|------------|----------------------|----------------------|----------|---------|----|
| Understorey | Dianella caerulea           | Blue Flax Lilly        | tube stock | 0.5-0.6m             | 0.3-0.6m             | 2500     | 4/sqm   | 25 |
|             | Lomandra longifolia         | Spikny-Headed Mat Rush | tube stock | 0.6-0.9m             | 0.4-0.6m             | 2500     | 4/sqm   | 25 |
|             | Poa Labillardieri 'Eskdale' | Tussock Grass          | tube stock | 0.4-0.6m             | 0.3-0.5m             | 2500     | 4/sqm   | 25 |
|             | Themeda australis           | Kangaroo Grass         | tubestock  | 1.5m                 | 0.5m                 | 2500     | 4/sqm   | 25 |
| Pioneer     | Acacia elongata             | Swamp Wattle           | tube stock | 3m                   | 1.5m                 | 137      | 1/6sqm  | 33 |
|             | Acacia longifolia           | Long Leaved Wattle     | tube stock | 6m                   |                      | 137      | 1/6sqm  | 33 |
|             | Acacia paravpinula          | Silver Stemmed Wattle  | tube stock | 2-10m                |                      | 137      | 1/6sqm  | 33 |
| Trees       | Allocasuarina littoralis    | Black Sheoak           | tube stock | 10m                  | 4m                   | 15       | 1/10qm  | 6  |
|             | Brachychiton populneus      | Kurrajong              | tube stock | 20m                  | 6m                   | 15       | 1/10qm  | 6  |
|             | Corymbia gummifera          | Red Bloodwood          | tube stock | 20-30m               | 10-20m               | 15       | 1/10qm  | 6  |
|             | Corymbia maculata           | Spotted Gum            | tube stock | 15-25m               | 10-15m               | 15       | 1/10qm  | 6  |
|             | Cupaniopsis anacardioides   | Tuckaroo               | tube stock | 5-8m                 | 5-7m                 | 15       | 1/10qm  | 6  |
|             | Eleaocarpus grandis         | Blue Quandong          | tube stock | 10-30m               | 5-8m                 | 15       | 1/10qm  | 6  |
|             | Eucalyptus amplifolia       | Cabbage Gum            | tube stock | 30m                  | 5m                   | 15       | 1/10qm  | 6  |
|             | Eucalytpus crebra           | Narrow Leafed Ironbark | tube stock | 20-30m               | 8-12m                | 15       | 1/10qm  | 6  |
|             | Eucalyptus microcorys       | Tallowwood             | tube stock | 40-60m               | 5-15m                | 15       | 1/10qm  | 6  |
|             | Eucalyptus paniculata       | Grey Ironbark          | tube stock | 20-30m               | 8-12m                | 15       | 1/10qm  | 6  |
|             | Eucalyptus pilularis        | Blackbutt              | tube stock | 40m                  |                      | 15       | 1/10qm  | 6  |
|             | Eucalyptus punctata         | Grey Gum               | tube stock | 35m                  | 10-20m               | 15       | 1/10qm  | 6  |
|             | Eucalyptus resinfera        | Red Mahogany           | tube stock | 25-45m               |                      | 15       | 1/10qm  | 6  |
|             | Eucalyptus robusta          | Swamp Mahogany         | tube stock | 20-30m               | 10-15m               | 15       | 1/10qm  | 6  |
|             | Eucalyptus tereticornis     | Forest Red Gum         | tube stock | 25-50m               | 12m                  | 15       | 1/10qm  | 6  |
|             | Podocarpus elatus           | Plum Pine              | tube stock | 8-12m                | 4-7m                 | 15       | 1/10qm  | 6  |