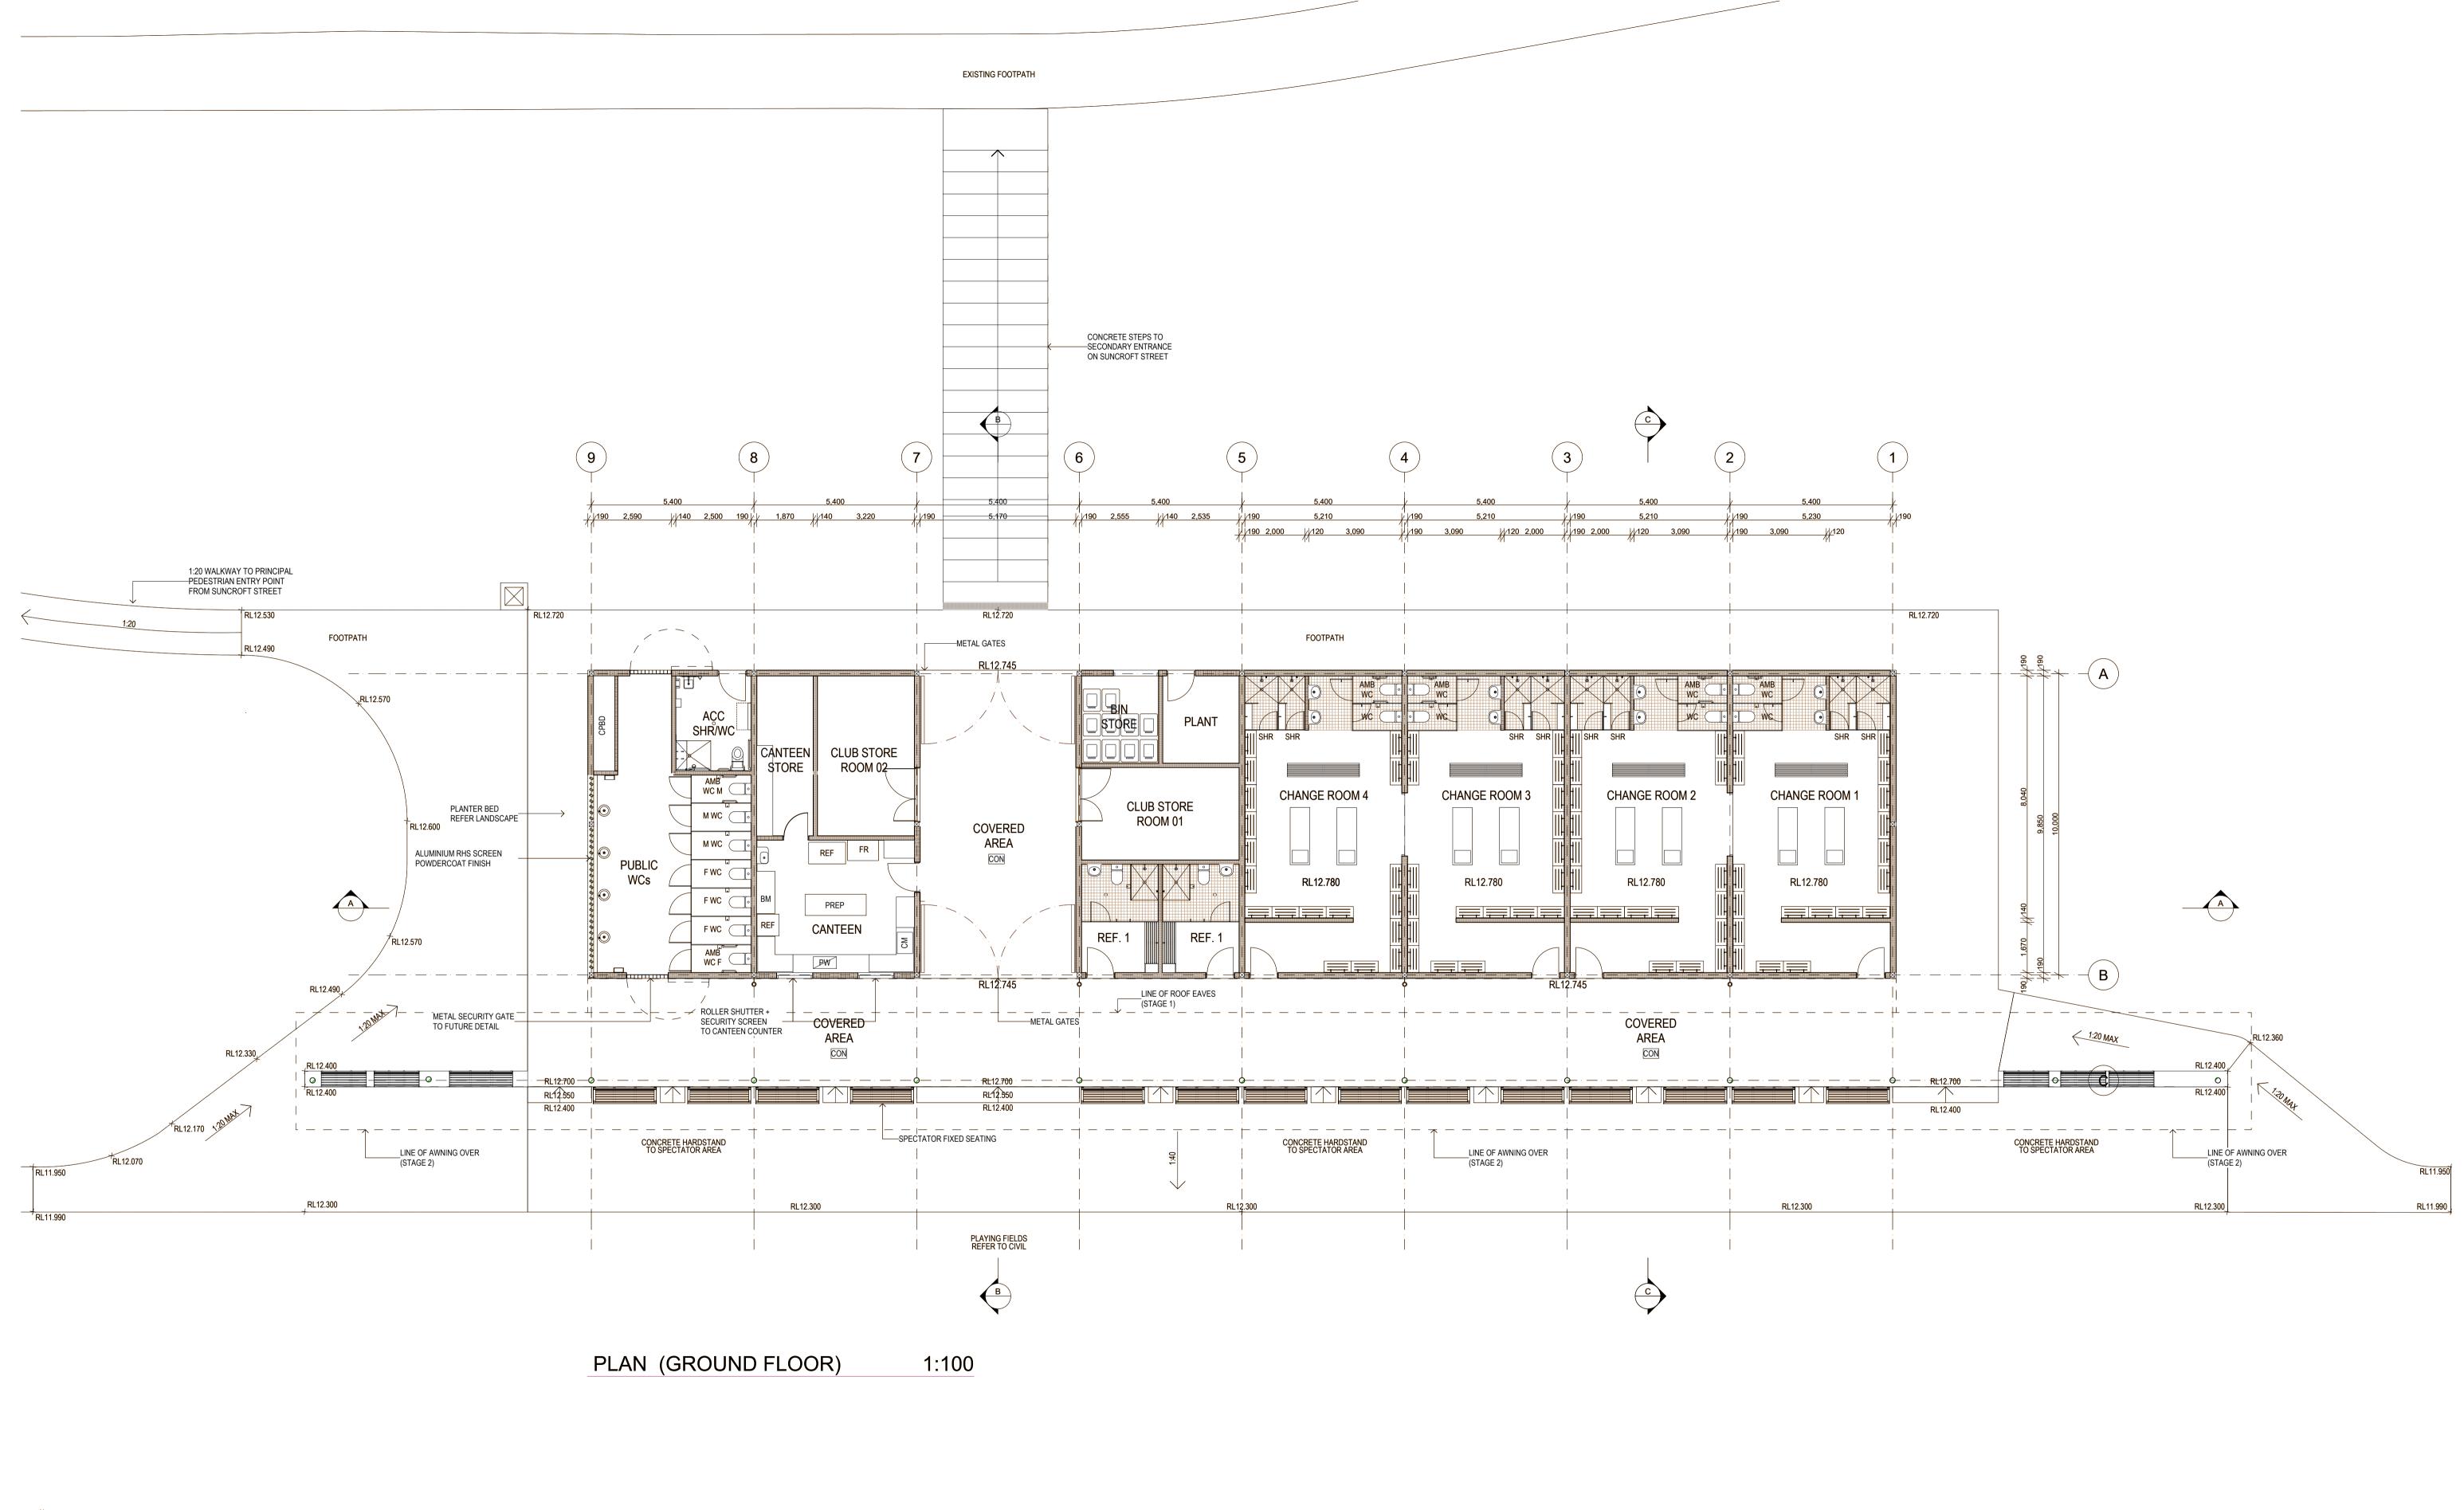

15 Suncroft Street Chisholm NSW 2322

REF-002\_C

1:200 @ A3 1:100 @ A1

REF-101\_C

0 2.0 4.0

**GROUND FLOOR PLAN** 

Sophia Waters Sportsground 15 Suncroft Street Chisholm NSW 2322

Notes
The information contained in the document is copyright and may not be used or reproduced for any other project or purpose.
Verify all dimensions and levels on site and report any discrepancies prior to the commencement of work.
Drawings are to be read in conjunction with all contract documents.
Use figured dimensions only. Do not scale from drawings.
Maitland City Council cannot guarantee the accuracy of content and format for copies of drawings issued electronically.
The completion of the issue details checked and authorised section below is confirmation of the status of the drawing. The drawing shall not be used for construction unless endorsed "For Construction" and authorised for issue.