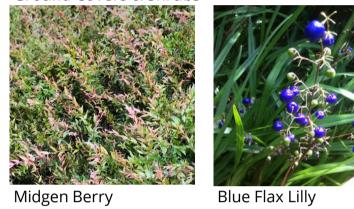

#### **MASS PLANTING BEDS**

Canopy Understorey (531 sqm)

| VII I        | carropy oriacistorey (331 sqiii)        |                               |                 |                      |                      |          |                                       |    |
|--------------|-----------------------------------------|-------------------------------|-----------------|----------------------|----------------------|----------|---------------------------------------|----|
|              | Botanical Name                          | Common Name                   | <b>Pot Size</b> | <b>Mature Height</b> | <b>Mature Spread</b> | Quantity | Density                               | %  |
|              | Austromyrtus dulcis                     | Midgen Berry                  | 140mm           | 1.5-3m               | 0.9-1.2m             | 212      | 2/sqm                                 | 20 |
|              | Dianella caerulea                       | Blue Flax Lilly               | 140mm           | 0.5-0.6m             | 0.3-0.6m             | 318      | 2/sqm                                 | 30 |
|              | Viola hederacea                         | Native Violet                 | 140mm           | 0.5-0.15m            | 1.5m                 | 530      | 2/sqm                                 | 50 |
| MP2          | Hedge Planting (90m total length)       |                               |                 |                      |                      |          |                                       |    |
|              | Botanical Name                          | Common Name                   | <b>Pot Size</b> | <b>Mature Height</b> | <b>Mature Spread</b> | Quantity | Spacing                               | %  |
|              | Callistemon viminalis 'Slim'            | Callistemon 'Slim             | 200mm           | hedged at 1m         | hedged at 1.5m       | 60       | 0.5m                                  | EQ |
|              | Syzygium australe 'Resilience' (hedged) | Lilly Pilly 'Resilience'      | 200mm           | hedged at 1m         | hedged at 1.5m       | 60       | 0.5m                                  | EQ |
|              | Westringia fruticosa                    | Coastal Rosemary              | 200mm           | hedged at 1m         | hedged at 1.5m       | 60       | 0.5m                                  | EQ |
| MP3          | Entry Planting (121 sqm)                |                               |                 | -                    | _                    |          |                                       |    |
|              | Botanical Name                          | Common Name                   | <b>Pot Size</b> | <b>Mature Height</b> | <b>Mature Spread</b> | Quantity | Density                               | %  |
|              | Carpobrotus glaucescens                 | Pigface                       | 140mm           | 0-0.3m               | 1.2-2m               | 48       | 4/sqm                                 | 10 |
|              | Hardenbergia violacea 'Mini Ha-Ha'      | Hardenbergia Mini-Ha-Ha       | 140mm           | 0.1-0.3m             | 0.5-1m               | 169      | 4/sqm                                 | 35 |
|              | Myoporum parvifolium Broad Leaf         | Creeping Boobialla Broad Leaf | 140mm           | 0.4m                 | 2m                   | 145      | 4/sqm                                 | 30 |
|              | Poa Labillardieri 'Eskdale'             | Tussock Grass                 | 140mm           | 0.4-0.6m             | 0.3-0.5m             | 121      | 4/sqm                                 | 25 |
| MP4          | Revegetation Area (2,750sqm)            |                               |                 |                      |                      |          | · · · · · · · · · · · · · · · · · · · |    |
|              | Botanical Name                          | Common Name                   | Pot Size        | <b>Mature Height</b> | <b>Mature Spread</b> | Quantity | Density                               | %  |
| Groundcovers | Cymbopogon refractus                    | Barbed wire grass             | tube stock      | 1.2-1.5m             | -                    | 1650     | 4/sqm                                 | 15 |
|              | Dianella caerulea                       | Blue Flax Lilly               | tube stock      | 0.5-0.6m             | 0.3-0.6m             | 2200     | 4/sqm                                 | 20 |
|              | Hardenbergia violacea                   | Native Sarsaparilla           | tubestock       | 5m                   | 3m                   | 1100     | 4/sqm                                 | 10 |
|              | Lomandra longifolia                     | Spikny-Headed Mat Rush        | tube stock      | 0.6-0.9m             | 0.4-0.6m             | 1650     | 4/sqm                                 | 15 |
|              | Themeda australis                       | Kangaroo Grass                | tubestock       | 1.5m                 | 0.5m                 | 1650     | 4/sqm                                 | 15 |
|              | Poa Labillardieri 'Eskdale'             | Tussock Grass                 | tube stock      | 0.4-0.6m             | 0.3-0.5m             | 2750     | 4/sqm                                 | 25 |
| Shrubs       | Banksia spinulosa                       | Birthday Candles'             | tube stock      | 0.5m                 | 1m                   | 69       | 1/6sqm                                | 15 |
|              | Doryanthes excelsa                      | Gymea Lily                    | tube stock      | 1.5m                 | 1.5m                 | 46       | 1/6sqm                                | 10 |
|              | Eremophila "Fairy Floss"                | Eremophila 'Fairy Floss'      | tube stock      | 2m                   | 1.5-2m               | 69       | 1/6sqm                                | 15 |
|              | Isopogon anethifolius                   | Drumsticks                    | tube stock      | 1.5-2m               | 1.2m                 | 92       | 1/6sqm                                | 20 |
|              | Lambertia formosa                       | Mountain Devil                | tube stock      | 2m                   | 2m                   | 92       | 1/6sqm                                | 20 |
|              | Prostanthera sp.                        | Native Mint Bush              | tube stock      | 2-3m                 | 2-3m                 | 92       | 1/6sqm                                | 20 |
| Small Trees  | Angophora hispida                       | Dwarf Apple Gum               | tube stock      | 6m                   | 5m                   | 28       | 1/10sqm                               | 10 |
|              | Banksia integrifolia                    | Coastal Banksia               | tube stock      | 5-10m                | 5-10m                | 41       | 1/10sqm                               | 15 |
|              | Eucalyptus leucoxylon 'Euky Dwarf'      | Euky Dwarf                    | tube stock      | 4-6m                 | 3-5m                 | 41       | 1/10sqm                               | 15 |
|              | Eucalyptus pulverulenta                 | Baby Blue'                    | tube stock      | 4-10m                | 2-4m                 | 41       | 1/10sqm                               | 15 |
|              | Ualva andara                            | Silky Hakea                   | tube stock      | 7m                   | 2m                   | 41       | 1/10sqm                               | 15 |
|              | Hakea sericea                           | Sinty Harca                   |                 |                      |                      |          |                                       |    |
|              | накеа sericea<br>Melaleuca linariafolia | Snow in Summer                | tube stock      | 5-10m                | 6-10m                | 41       | 1/10sqm                               | 15 |