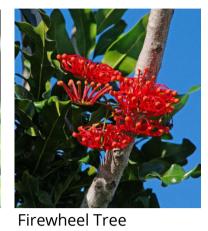

### **SPECIMEN TREES**

| Code     | Botanical Name                                     | Common Name                | Pot Size | <b>Mature Height</b> | <b>Mature Spread</b> | Quantity |
|----------|----------------------------------------------------|----------------------------|----------|----------------------|----------------------|----------|
| ATR fit  | Atractocarpus fitzalanii                           | Native Gardenia            | 45L      | 8m                   | 4m                   | 3        |
| ARG act  | Argyrodendron actinophyllum                        | Black Booyong              | 45L      | 15-20m               | 12-15m               | 6        |
| BAC cit  | Backhousia citriodora                              | Lemon Myrtle               | 45L      | 10-15m               | 6-10m                | 2        |
| BRA ace  | Brachychiton acerifolus                            | Illawarra Flame Tree       | 45L      | 10-12m               | 4-6m                 | 1        |
| BRA 'GP' | Brachychiton populneus x discolour 'Griffith Pink' | Griffith Pink Brachychiton | 45L      | 7-10m                | 4-6m                 | 5        |
| DYS fra  | Dysoxylum fraserianum                              | Rosewood                   | 45L      | 20-25m               | 15m                  | 2        |
| ELE ret  | Eleaocarpus reticulatus                            | Blueberry Ash              | 45L      | 9m                   | 4m                   | 2        |
| ELE eum  | Eleaocarpus eumundi                                | Eumundi Quandong           | 45L      | 8-10m                | 3-6m                 | 9        |
| EUC leu  | Eucalyptus leucoxylon 'Euky Dwarf'                 | Euky Dwarf                 | 45L      | 4-6m                 | 3-5m                 | 3        |
| EUC pul  | Eucalyptus pulverulenta                            | Baby Blue'                 | 45L      | 4-10m                | 2-4m                 | 3        |
| FIC mac  | Ficus macrophylla                                  | Moreton Bay Fig            | 100L     | 15-35m               | 15-35m               | 2        |
| FIC mic  | Ficus microcarpa 'hillii'                          | Hill's Weeping Fig         | 45L      | 10-15m               | 8-10m                | 1        |
| GLO fer  | Glochidion ferdinandi                              | Cheese Tree                | 45L      | 10-25m               | 4-10m                | 3        |
| GME lei  | Gmelina leichhardtii                               | White Beech                | 45L      | 8-10m                | 8m                   | 3        |
| HAR pen  | Harpullia pendula                                  | Brown Tulipwood            | 45L      | 12m                  | 4-6m                 | 4        |
| HYM fla  | Hymenosporum flavum                                | Native Frangipani          | 45L      | 8m                   | 6m                   | 3        |
| POL ele  | Polyscias elegans                                  | Celery Wood                | 45L      | 10-12m               | 5m                   | 5        |
| STE sin  | Stenocarpus sinuatus                               | Firewheel Tree             | 45L      | 8-20m                | 2-5m                 | 3        |
| SYZ leu  | Syzygium leumanii                                  | Riberry Tree               | 45L      | 15m                  | 5m                   | 5        |
| TRI lau  | Tristaniopsis laurina                              | Water Gum                  | 45L      | 5-15m                | 6m                   | 1        |
| WAT flo  | Waterhousia floribunda                             | Weeping Lilly Pilly        | 45L      | 10m                  | 8m                   | 8        |