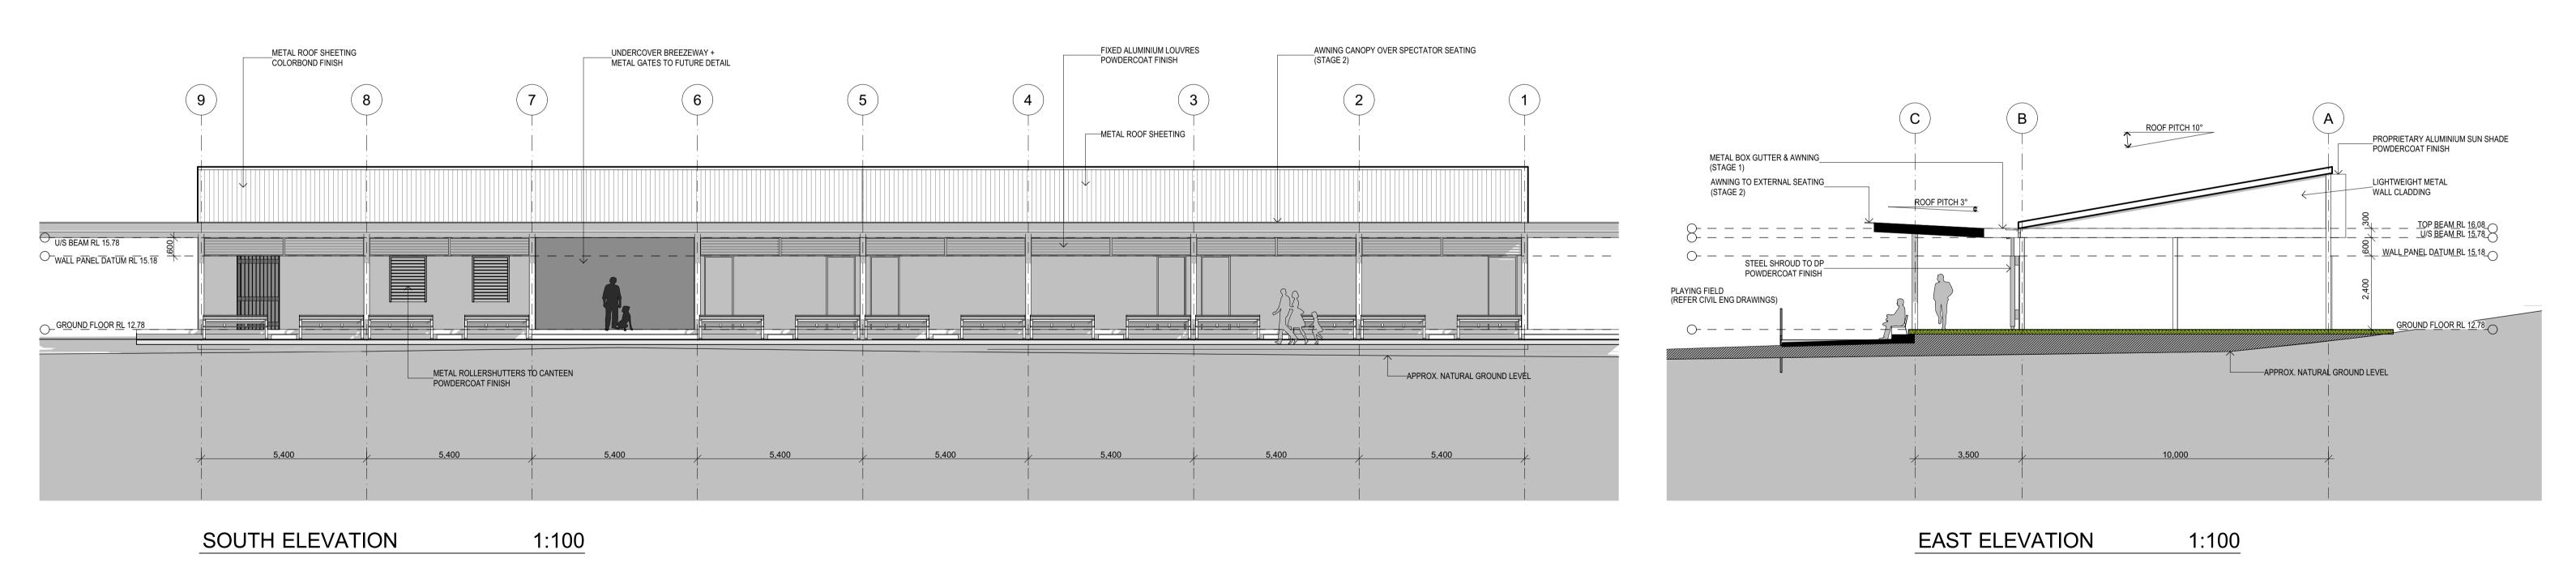

MAITLAND CITY COUNCIL
CITY SERVICES 263 High Street PO Box 220 p (02) 49349700 Maitland NSW 2320 e info@maitland.nsw.gov.au

0 2.0 4.0 **Sophia Waters Sportsground** 15 Suncroft Street Chisholm NSW 2322 **ELEVATIONS** 

1:200 @ A3 1:100 @ A1 REF-201\_C

1:200 @ A3 1:100 @ A1

REF-301\_C

20.0m

0 2.0 4.0

Sophia Waters Sportsground

15 Suncroft Street Chisholm NSW 2322

Notes
The information contained in the document is copyright and may not be used or reproduced for any other project or purpose.
Verify all dimensions and levels on site and report any discrepancies prior to the commencement of work.
Drawings are to be read in conjunction with all contract documents.
Use figured dimensions only. Do not scale from drawings.
Maitland City Council cannot guarantee the accuracy of content and format for copies of drawings issued electronically.
The completion of the issue details checked and authorised section below is confirmation of the status of the drawing. The drawing shall not be used for construction unless endorsed "For Construction" and authorised for issue.