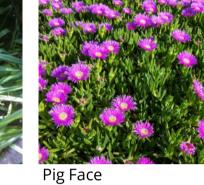

#### **MASS PLANTING BEDS**

Canopy Understorey (531 sqm)

| VII I        | carropy oriacistorey (331 sqiii)        |                               |                 |                      |                      |          |                                       |    |
|--------------|-----------------------------------------|-------------------------------|-----------------|----------------------|----------------------|----------|---------------------------------------|----|
|              | Botanical Name                          | Common Name                   | <b>Pot Size</b> | <b>Mature Height</b> | <b>Mature Spread</b> | Quantity | Density                               | %  |
|              | Austromyrtus dulcis                     | Midgen Berry                  | 140mm           | 1.5-3m               | 0.9-1.2m             | 212      | 2/sqm                                 | 20 |
|              | Dianella caerulea                       | Blue Flax Lilly               | 140mm           | 0.5-0.6m             | 0.3-0.6m             | 318      | 2/sqm                                 | 30 |
|              | Viola hederacea                         | Native Violet                 | 140mm           | 0.5-0.15m            | 1.5m                 | 530      | 2/sqm                                 | 50 |
| MP2          | Hedge Planting (90m total length)       |                               |                 |                      |                      |          |                                       |    |
|              | Botanical Name                          | Common Name                   | <b>Pot Size</b> | <b>Mature Height</b> | <b>Mature Spread</b> | Quantity | Spacing                               | %  |
|              | Callistemon viminalis 'Slim'            | Callistemon 'Slim             | 200mm           | hedged at 1m         | hedged at 1.5m       | 60       | 0.5m                                  | EQ |
|              | Syzygium australe 'Resilience' (hedged) | Lilly Pilly 'Resilience'      | 200mm           | hedged at 1m         | hedged at 1.5m       | 60       | 0.5m                                  | EQ |
|              | Westringia fruticosa                    | Coastal Rosemary              | 200mm           | hedged at 1m         | hedged at 1.5m       | 60       | 0.5m                                  | EQ |
| MP3          | Entry Planting (121 sqm)                |                               |                 | -                    | _                    |          |                                       |    |
|              | Botanical Name                          | Common Name                   | <b>Pot Size</b> | <b>Mature Height</b> | <b>Mature Spread</b> | Quantity | Density                               | %  |
|              | Carpobrotus glaucescens                 | Pigface                       | 140mm           | 0-0.3m               | 1.2-2m               | 48       | 4/sqm                                 | 10 |
|              | Hardenbergia violacea 'Mini Ha-Ha'      | Hardenbergia Mini-Ha-Ha       | 140mm           | 0.1-0.3m             | 0.5-1m               | 169      | 4/sqm                                 | 35 |
|              | Myoporum parvifolium Broad Leaf         | Creeping Boobialla Broad Leaf | 140mm           | 0.4m                 | 2m                   | 145      | 4/sqm                                 | 30 |
|              | Poa Labillardieri 'Eskdale'             | Tussock Grass                 | 140mm           | 0.4-0.6m             | 0.3-0.5m             | 121      | 4/sqm                                 | 25 |
| MP4          | Revegetation Area (2,750sqm)            |                               |                 |                      |                      |          | · · · · · · · · · · · · · · · · · · · |    |
|              | Botanical Name                          | Common Name                   | Pot Size        | <b>Mature Height</b> | <b>Mature Spread</b> | Quantity | Density                               | %  |
| Groundcovers | Cymbopogon refractus                    | Barbed wire grass             | tube stock      | 1.2-1.5m             | -                    | 1650     | 4/sqm                                 | 15 |
|              | Dianella caerulea                       | Blue Flax Lilly               | tube stock      | 0.5-0.6m             | 0.3-0.6m             | 2200     | 4/sqm                                 | 20 |
|              | Hardenbergia violacea                   | Native Sarsaparilla           | tubestock       | 5m                   | 3m                   | 1100     | 4/sqm                                 | 10 |
|              | Lomandra longifolia                     | Spikny-Headed Mat Rush        | tube stock      | 0.6-0.9m             | 0.4-0.6m             | 1650     | 4/sqm                                 | 15 |
|              | Themeda australis                       | Kangaroo Grass                | tubestock       | 1.5m                 | 0.5m                 | 1650     | 4/sqm                                 | 15 |
|              | Poa Labillardieri 'Eskdale'             | Tussock Grass                 | tube stock      | 0.4-0.6m             | 0.3-0.5m             | 2750     | 4/sqm                                 | 25 |
| Shrubs       | Banksia spinulosa                       | Birthday Candles'             | tube stock      | 0.5m                 | 1m                   | 69       | 1/6sqm                                | 15 |
|              | Doryanthes excelsa                      | Gymea Lily                    | tube stock      | 1.5m                 | 1.5m                 | 46       | 1/6sqm                                | 10 |
|              | Eremophila "Fairy Floss"                | Eremophila 'Fairy Floss'      | tube stock      | 2m                   | 1.5-2m               | 69       | 1/6sqm                                | 15 |
|              | Isopogon anethifolius                   | Drumsticks                    | tube stock      | 1.5-2m               | 1.2m                 | 92       | 1/6sqm                                | 20 |
|              | Lambertia formosa                       | Mountain Devil                | tube stock      | 2m                   | 2m                   | 92       | 1/6sqm                                | 20 |
|              | Prostanthera sp.                        | Native Mint Bush              | tube stock      | 2-3m                 | 2-3m                 | 92       | 1/6sqm                                | 20 |
| Small Trees  | Angophora hispida                       | Dwarf Apple Gum               | tube stock      | 6m                   | 5m                   | 28       | 1/10sqm                               | 10 |
|              | Banksia integrifolia                    | Coastal Banksia               | tube stock      | 5-10m                | 5-10m                | 41       | 1/10sqm                               | 15 |
|              | Eucalyptus leucoxylon 'Euky Dwarf'      | Euky Dwarf                    | tube stock      | 4-6m                 | 3-5m                 | 41       | 1/10sqm                               | 15 |
|              | Eucalyptus pulverulenta                 | Baby Blue'                    | tube stock      | 4-10m                | 2-4m                 | 41       | 1/10sqm                               | 15 |
|              | Ualva andara                            | Silky Hakea                   | tube stock      | 7m                   | 2m                   | 41       | 1/10sqm                               | 15 |
|              | Hakea sericea                           | Sinty Harca                   |                 |                      |                      |          |                                       |    |
|              | накеа sericea<br>Melaleuca linariafolia | Snow in Summer                | tube stock      | 5-10m                | 6-10m                | 41       | 1/10sqm                               | 15 |