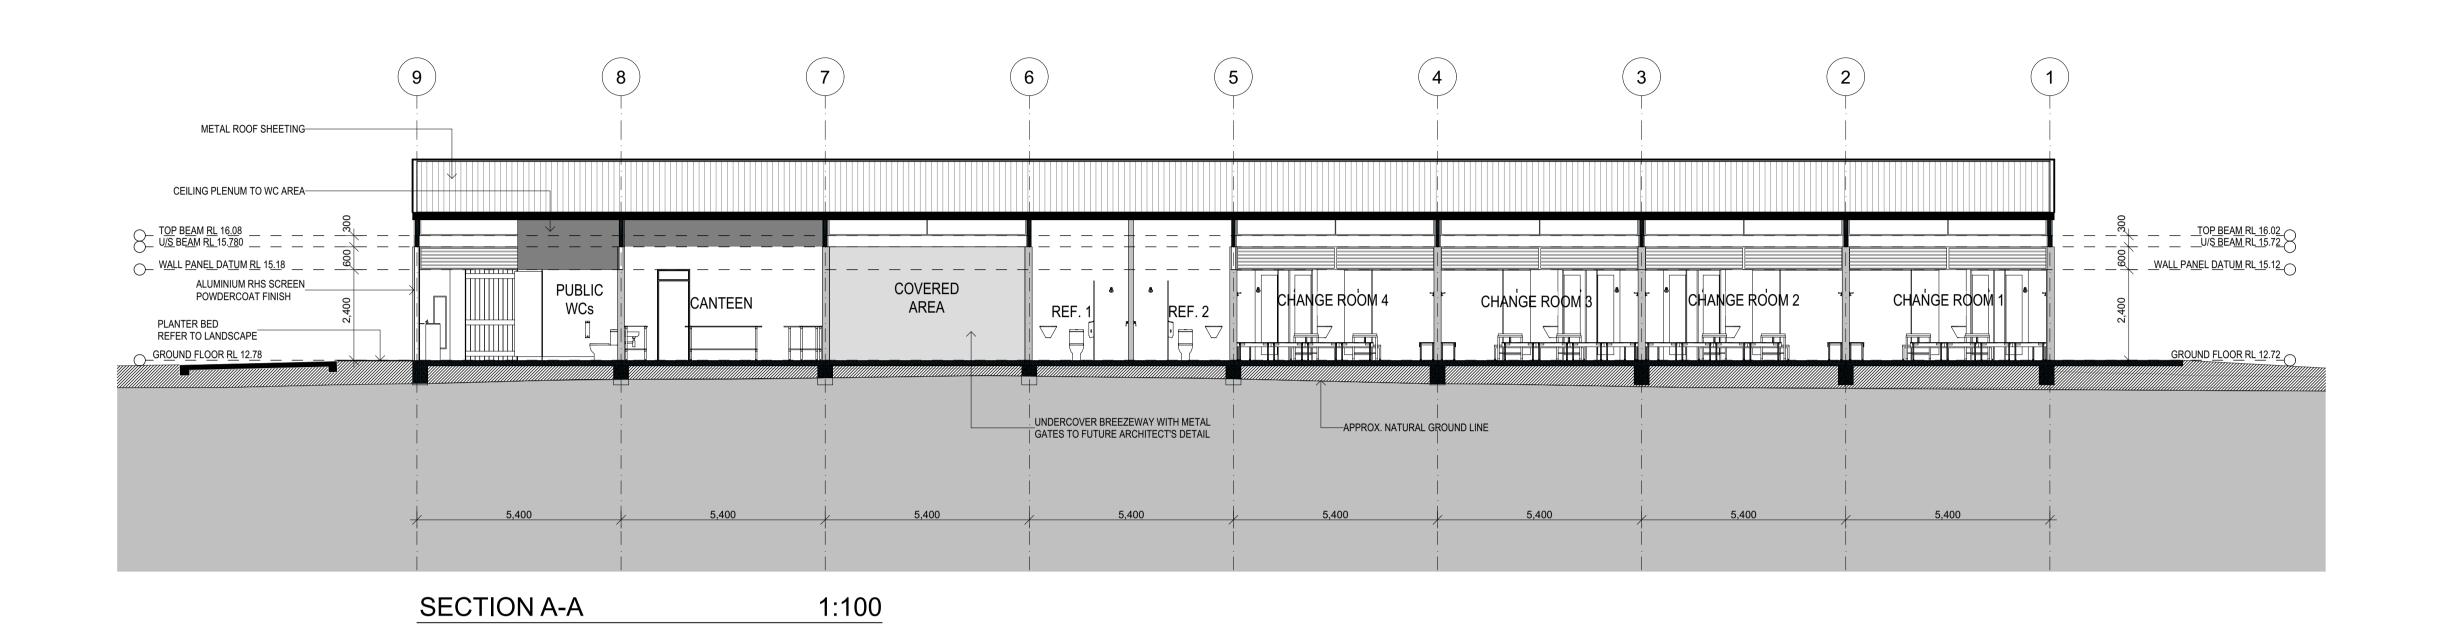

1:200 @ A3 1:100 @ A1 REF-201\_C

1:200 @ A3 1:100 @ A1

REF-301\_C

20.0m

0 2.0 4.0

Sophia Waters Sportsground

15 Suncroft Street Chisholm NSW 2322

Notes
The information contained in the document is copyright and may not be used or reproduced for any other project or purpose.
Verify all dimensions and levels on site and report any discrepancies prior to the commencement of work.
Drawings are to be read in conjunction with all contract documents.
Use figured dimensions only. Do not scale from drawings.
Maitland City Council cannot guarantee the accuracy of content and format for copies of drawings issued electronically.
The completion of the issue details checked and authorised section below is confirmation of the status of the drawing. The drawing shall not be used for construction unless endorsed "For Construction" and authorised for issue.