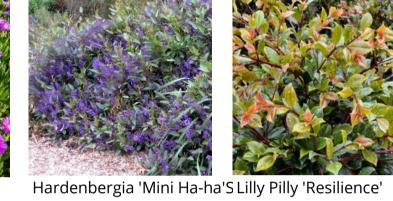

#### **MASS PLANTING BEDS**

Canopy Understorey (531 sqm)

| VII I        | carropy oriacistorey (331 sqiii)        |                               |                 |                      |                      |          |                                       |    |
|--------------|-----------------------------------------|-------------------------------|-----------------|----------------------|----------------------|----------|---------------------------------------|----|
|              | Botanical Name                          | Common Name                   | <b>Pot Size</b> | <b>Mature Height</b> | <b>Mature Spread</b> | Quantity | Density                               | %  |
|              | Austromyrtus dulcis                     | Midgen Berry                  | 140mm           | 1.5-3m               | 0.9-1.2m             | 212      | 2/sqm                                 | 20 |
|              | Dianella caerulea                       | Blue Flax Lilly               | 140mm           | 0.5-0.6m             | 0.3-0.6m             | 318      | 2/sqm                                 | 30 |
|              | Viola hederacea                         | Native Violet                 | 140mm           | 0.5-0.15m            | 1.5m                 | 530      | 2/sqm                                 | 50 |
| MP2          | Hedge Planting (90m total length)       |                               |                 |                      |                      |          |                                       |    |
|              | Botanical Name                          | Common Name                   | <b>Pot Size</b> | <b>Mature Height</b> | <b>Mature Spread</b> | Quantity | Spacing                               | %  |
|              | Callistemon viminalis 'Slim'            | Callistemon 'Slim             | 200mm           | hedged at 1m         | hedged at 1.5m       | 60       | 0.5m                                  | EQ |
|              | Syzygium australe 'Resilience' (hedged) | Lilly Pilly 'Resilience'      | 200mm           | hedged at 1m         | hedged at 1.5m       | 60       | 0.5m                                  | EQ |
|              | Westringia fruticosa                    | Coastal Rosemary              | 200mm           | hedged at 1m         | hedged at 1.5m       | 60       | 0.5m                                  | EQ |
| MP3          | Entry Planting (121 sqm)                |                               |                 | -                    | _                    |          |                                       |    |
|              | Botanical Name                          | Common Name                   | <b>Pot Size</b> | <b>Mature Height</b> | <b>Mature Spread</b> | Quantity | Density                               | %  |
|              | Carpobrotus glaucescens                 | Pigface                       | 140mm           | 0-0.3m               | 1.2-2m               | 48       | 4/sqm                                 | 10 |
|              | Hardenbergia violacea 'Mini Ha-Ha'      | Hardenbergia Mini-Ha-Ha       | 140mm           | 0.1-0.3m             | 0.5-1m               | 169      | 4/sqm                                 | 35 |
|              | Myoporum parvifolium Broad Leaf         | Creeping Boobialla Broad Leaf | 140mm           | 0.4m                 | 2m                   | 145      | 4/sqm                                 | 30 |
|              | Poa Labillardieri 'Eskdale'             | Tussock Grass                 | 140mm           | 0.4-0.6m             | 0.3-0.5m             | 121      | 4/sqm                                 | 25 |
| MP4          | Revegetation Area (2,750sqm)            |                               |                 |                      |                      |          | · · · · · · · · · · · · · · · · · · · |    |
|              | Botanical Name                          | Common Name                   | Pot Size        | <b>Mature Height</b> | <b>Mature Spread</b> | Quantity | Density                               | %  |
| Groundcovers | Cymbopogon refractus                    | Barbed wire grass             | tube stock      | 1.2-1.5m             | -                    | 1650     | 4/sqm                                 | 15 |
|              | Dianella caerulea                       | Blue Flax Lilly               | tube stock      | 0.5-0.6m             | 0.3-0.6m             | 2200     | 4/sqm                                 | 20 |
|              | Hardenbergia violacea                   | Native Sarsaparilla           | tubestock       | 5m                   | 3m                   | 1100     | 4/sqm                                 | 10 |
|              | Lomandra longifolia                     | Spikny-Headed Mat Rush        | tube stock      | 0.6-0.9m             | 0.4-0.6m             | 1650     | 4/sqm                                 | 15 |
|              | Themeda australis                       | Kangaroo Grass                | tubestock       | 1.5m                 | 0.5m                 | 1650     | 4/sqm                                 | 15 |
|              | Poa Labillardieri 'Eskdale'             | Tussock Grass                 | tube stock      | 0.4-0.6m             | 0.3-0.5m             | 2750     | 4/sqm                                 | 25 |
| Shrubs       | Banksia spinulosa                       | Birthday Candles'             | tube stock      | 0.5m                 | 1m                   | 69       | 1/6sqm                                | 15 |
|              | Doryanthes excelsa                      | Gymea Lily                    | tube stock      | 1.5m                 | 1.5m                 | 46       | 1/6sqm                                | 10 |
|              | Eremophila "Fairy Floss"                | Eremophila 'Fairy Floss'      | tube stock      | 2m                   | 1.5-2m               | 69       | 1/6sqm                                | 15 |
|              | Isopogon anethifolius                   | Drumsticks                    | tube stock      | 1.5-2m               | 1.2m                 | 92       | 1/6sqm                                | 20 |
|              | Lambertia formosa                       | Mountain Devil                | tube stock      | 2m                   | 2m                   | 92       | 1/6sqm                                | 20 |
|              | Prostanthera sp.                        | Native Mint Bush              | tube stock      | 2-3m                 | 2-3m                 | 92       | 1/6sqm                                | 20 |
| Small Trees  | Angophora hispida                       | Dwarf Apple Gum               | tube stock      | 6m                   | 5m                   | 28       | 1/10sqm                               | 10 |
|              | Banksia integrifolia                    | Coastal Banksia               | tube stock      | 5-10m                | 5-10m                | 41       | 1/10sqm                               | 15 |
|              | Eucalyptus leucoxylon 'Euky Dwarf'      | Euky Dwarf                    | tube stock      | 4-6m                 | 3-5m                 | 41       | 1/10sqm                               | 15 |
|              | Eucalyptus pulverulenta                 | Baby Blue'                    | tube stock      | 4-10m                | 2-4m                 | 41       | 1/10sqm                               | 15 |
|              | Ualva andara                            | Silky Hakea                   | tube stock      | 7m                   | 2m                   | 41       | 1/10sqm                               | 15 |
|              | Hakea sericea                           | Sinty Harca                   |                 |                      |                      |          |                                       |    |
|              | накеа sericea<br>Melaleuca linariafolia | Snow in Summer                | tube stock      | 5-10m                | 6-10m                | 41       | 1/10sqm                               | 15 |