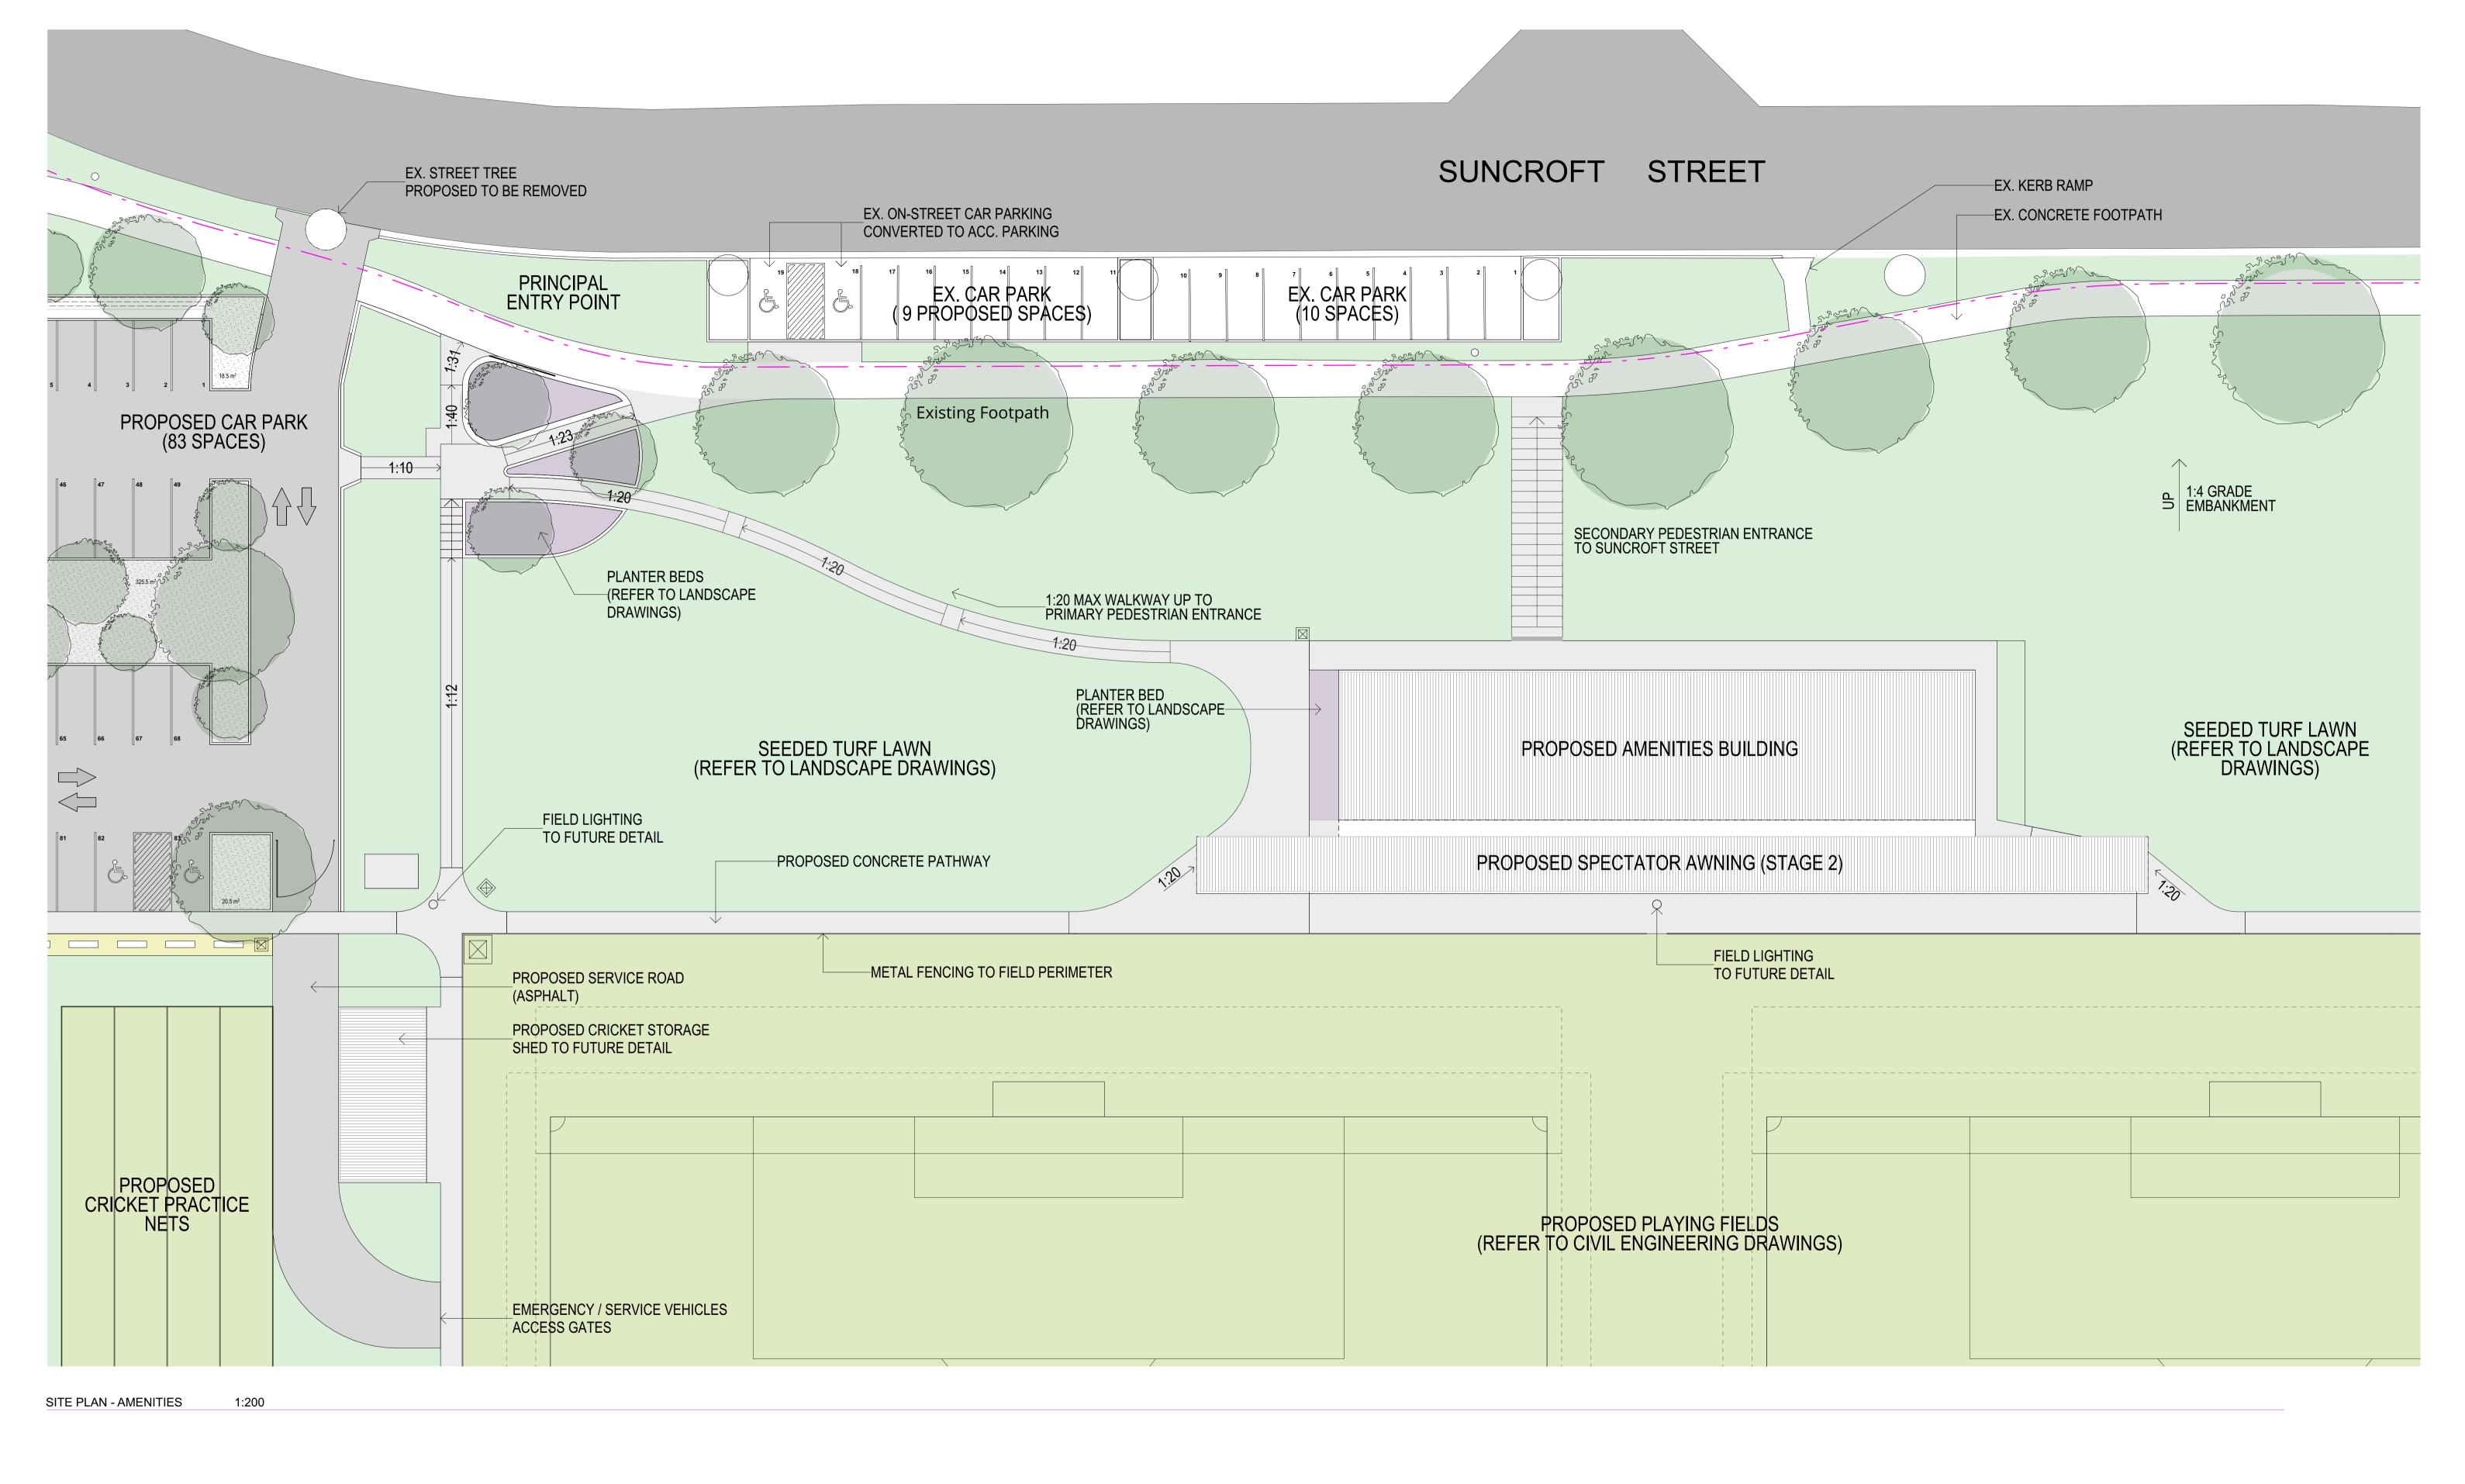

15 Suncroft Street Chisholm NSW 2322

REF-002\_C

1:200 @ A3 1:100 @ A1

REF-101\_C

0 2.0 4.0

**GROUND FLOOR PLAN** 

Sophia Waters Sportsground 15 Suncroft Street Chisholm NSW 2322

Notes
The information contained in the document is copyright and may not be used or reproduced for any other project or purpose.
Verify all dimensions and levels on site and report any discrepancies prior to the commencement of work.
Drawings are to be read in conjunction with all contract documents.
Use figured dimensions only. Do not scale from drawings.
Maitland City Council cannot guarantee the accuracy of content and format for copies of drawings issued electronically.
The completion of the issue details checked and authorised section below is confirmation of the status of the drawing. The drawing shall not be used for construction unless endorsed "For Construction" and authorised for issue.