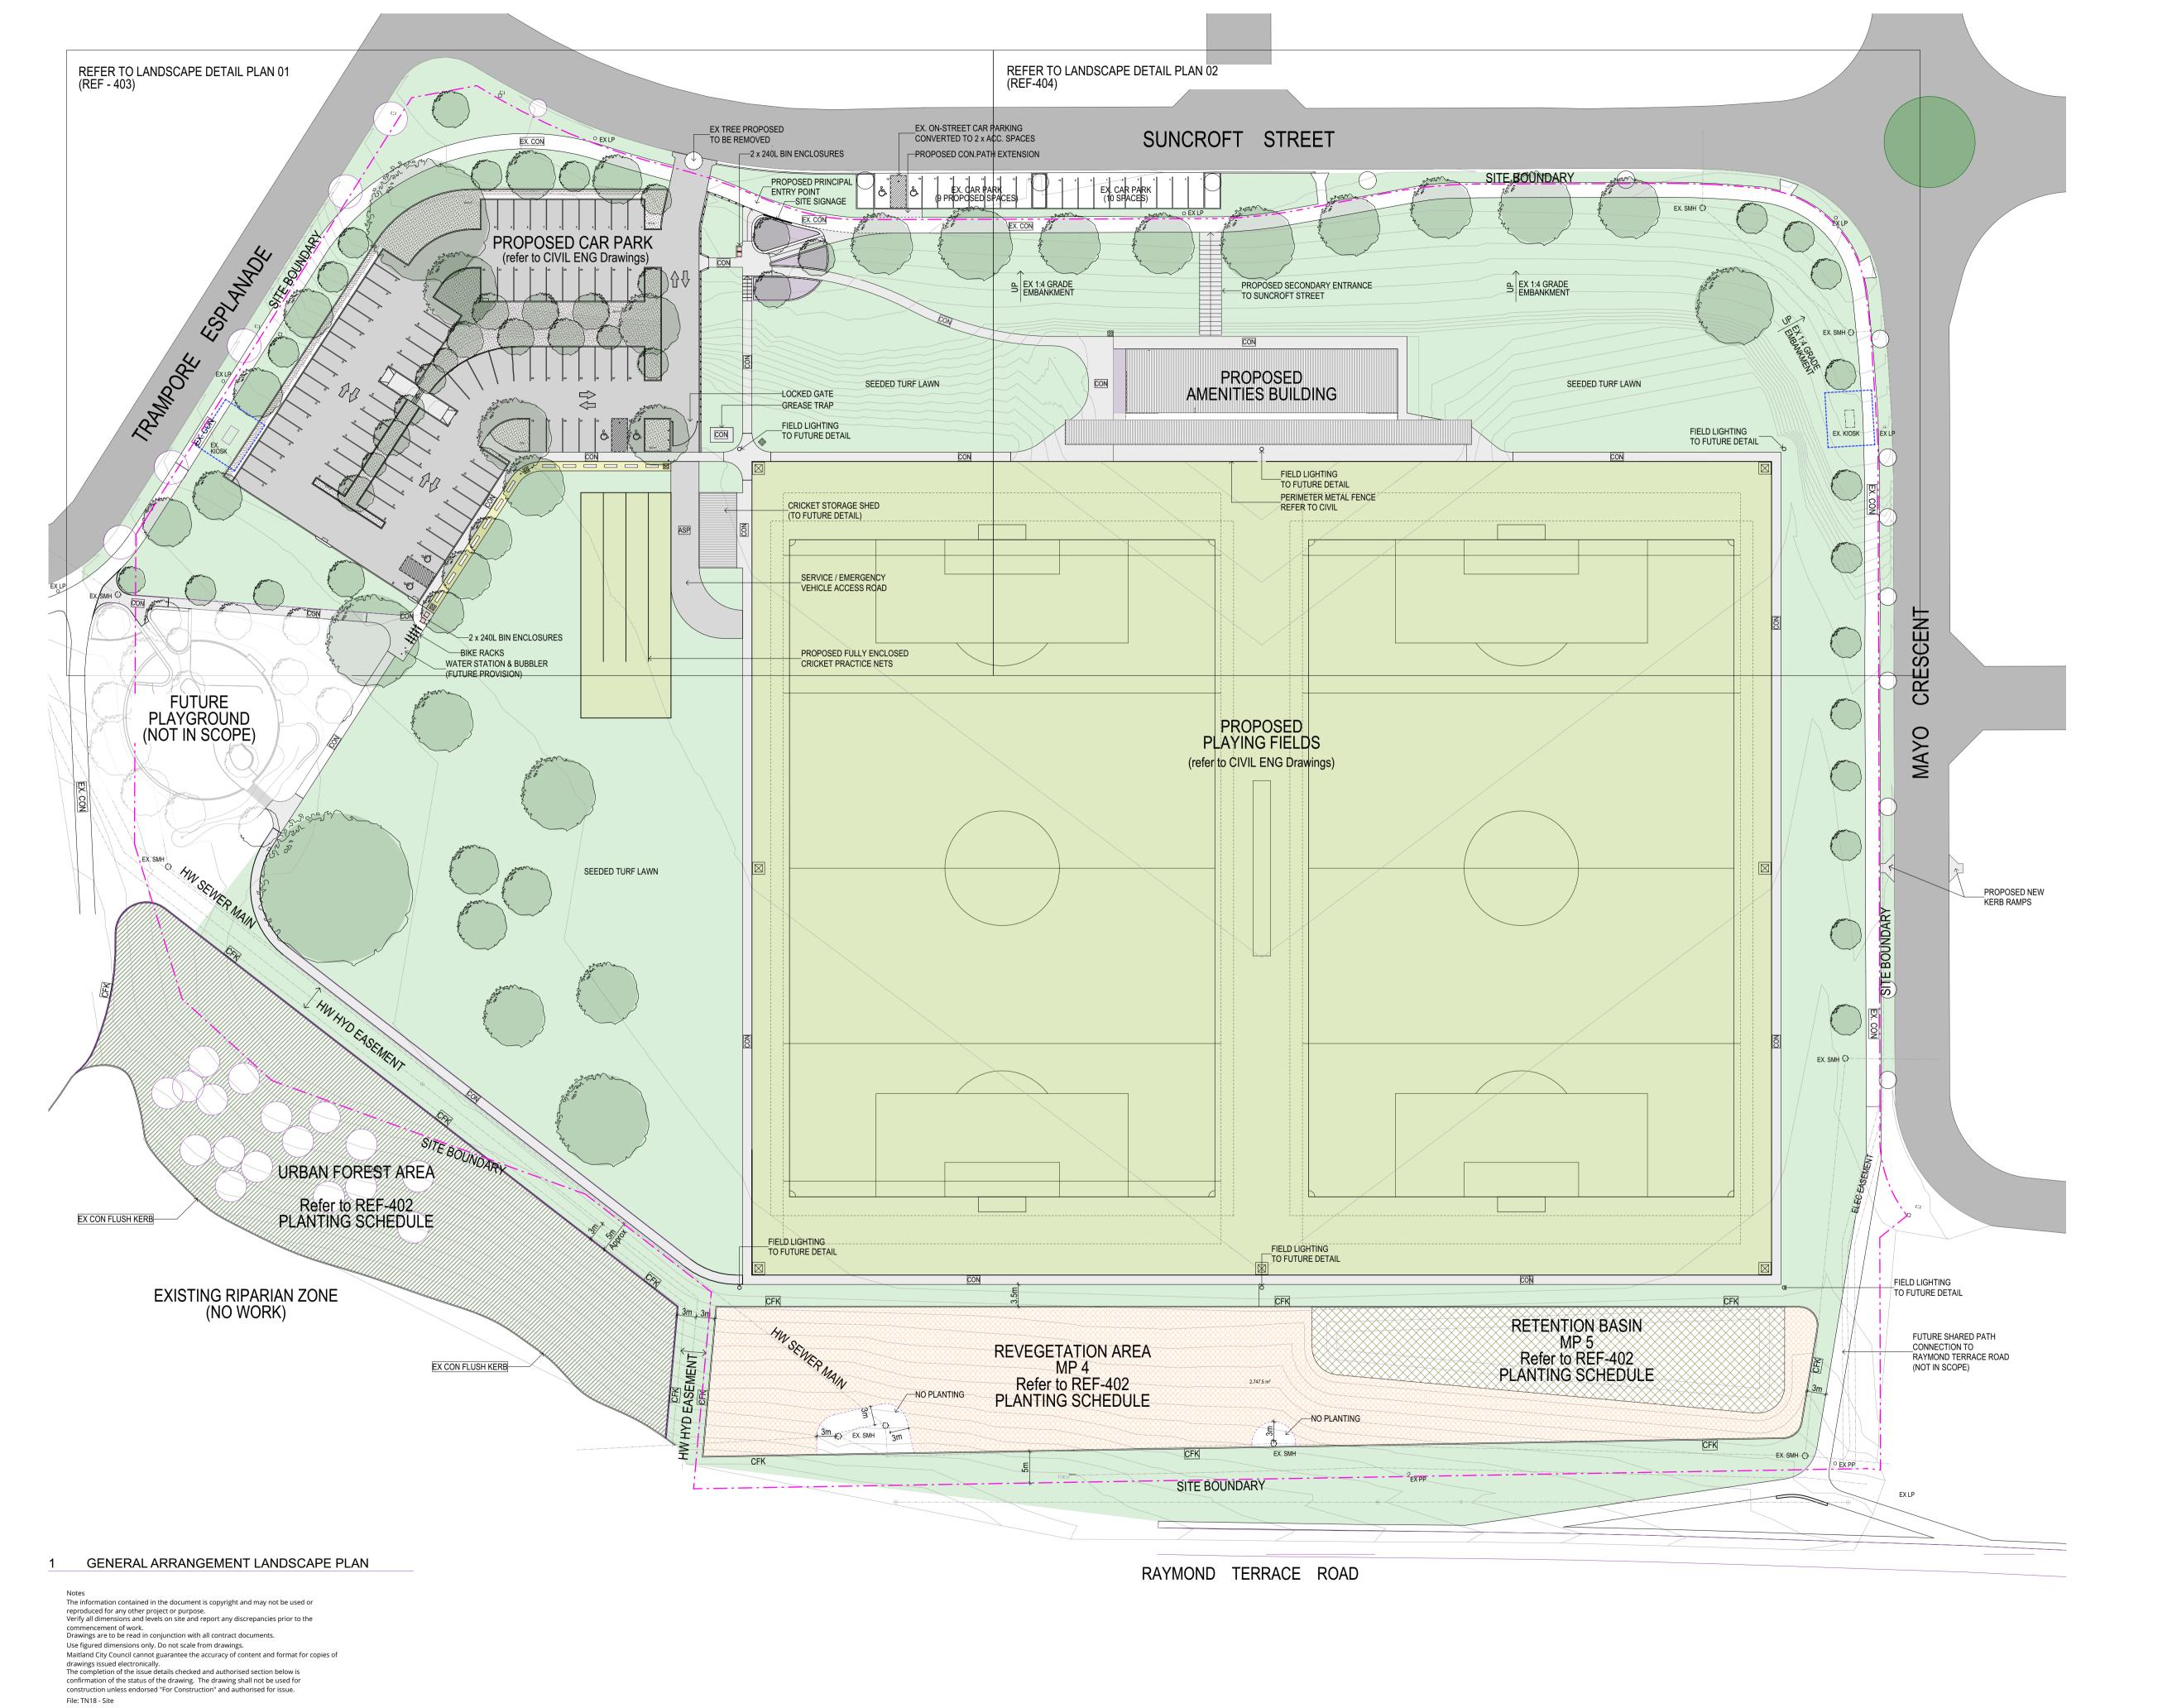

MAITLAND CITY COUNCIL
CITY SERVICES
Sophia Waters Sportsground
15 Suncroft Street Chisholm NSW 2322
263 High Street

Landscape Plan - General Arrangement

SURVEYOR DATUM
- A.H.D.

DRAWN DATE OF PLAN
AC, DC 2024

PROJECT NORTH

maitland

263 High Street PO Box 220

p (02) 49349700

Maitland NSW 2320 e info@maitland.nsw.gov.au

REF-401\_C