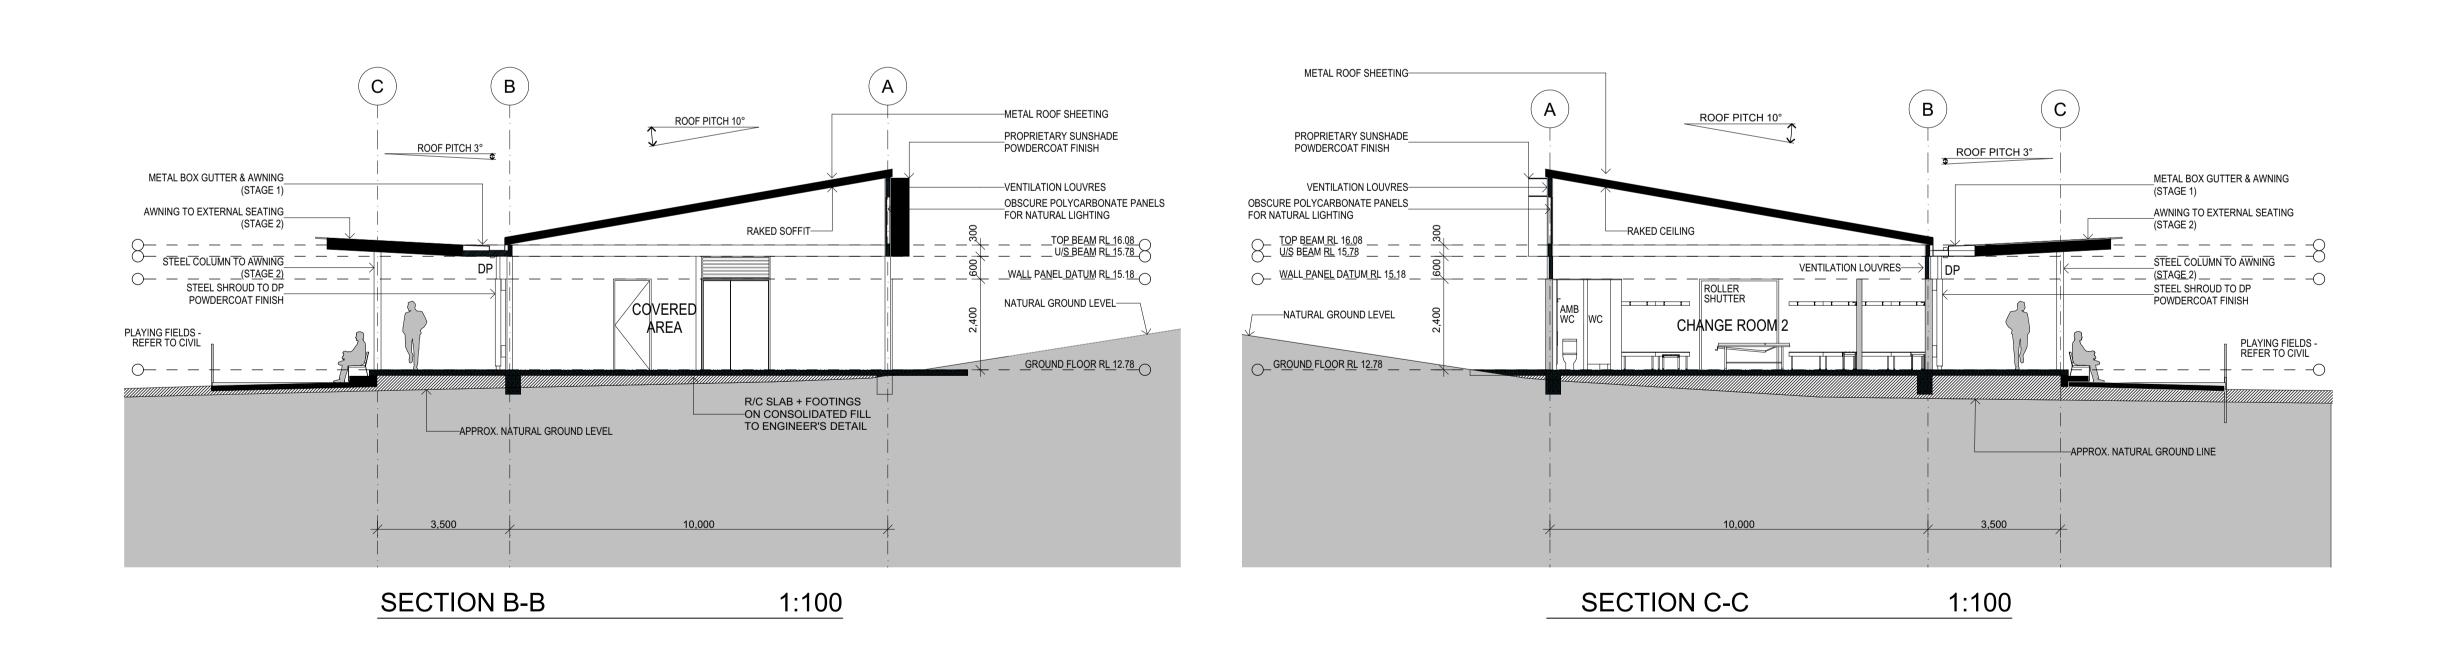

1:200 @ A3 1:100 @ A1 REF-201\_C

1:200 @ A3 1:100 @ A1

REF-301\_C

20.0m

0 2.0 4.0

Sophia Waters Sportsground

15 Suncroft Street Chisholm NSW 2322

Notes
The information contained in the document is copyright and may not be used or reproduced for any other project or purpose.
Verify all dimensions and levels on site and report any discrepancies prior to the commencement of work.
Drawings are to be read in conjunction with all contract documents.
Use figured dimensions only. Do not scale from drawings.
Maitland City Council cannot guarantee the accuracy of content and format for copies of drawings issued electronically.
The completion of the issue details checked and authorised section below is confirmation of the status of the drawing. The drawing shall not be used for construction unless endorsed "For Construction" and authorised for issue.