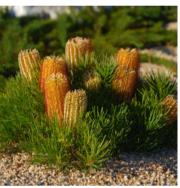

#### **MASS PLANTING BEDS**

Canopy Understorey (531 sqm)

| VII I        | carropy oriacistorey (331 sqiii)        |                               |                 |                      |                      |          |                                       |    |
|--------------|-----------------------------------------|-------------------------------|-----------------|----------------------|----------------------|----------|---------------------------------------|----|
|              | Botanical Name                          | Common Name                   | <b>Pot Size</b> | <b>Mature Height</b> | <b>Mature Spread</b> | Quantity | Density                               | %  |
|              | Austromyrtus dulcis                     | Midgen Berry                  | 140mm           | 1.5-3m               | 0.9-1.2m             | 212      | 2/sqm                                 | 20 |
|              | Dianella caerulea                       | Blue Flax Lilly               | 140mm           | 0.5-0.6m             | 0.3-0.6m             | 318      | 2/sqm                                 | 30 |
|              | Viola hederacea                         | Native Violet                 | 140mm           | 0.5-0.15m            | 1.5m                 | 530      | 2/sqm                                 | 50 |
| MP2          | Hedge Planting (90m total length)       |                               |                 |                      |                      |          |                                       |    |
|              | Botanical Name                          | Common Name                   | <b>Pot Size</b> | <b>Mature Height</b> | <b>Mature Spread</b> | Quantity | Spacing                               | %  |
|              | Callistemon viminalis 'Slim'            | Callistemon 'Slim             | 200mm           | hedged at 1m         | hedged at 1.5m       | 60       | 0.5m                                  | EQ |
|              | Syzygium australe 'Resilience' (hedged) | Lilly Pilly 'Resilience'      | 200mm           | hedged at 1m         | hedged at 1.5m       | 60       | 0.5m                                  | EQ |
|              | Westringia fruticosa                    | Coastal Rosemary              | 200mm           | hedged at 1m         | hedged at 1.5m       | 60       | 0.5m                                  | EQ |
| MP3          | Entry Planting (121 sqm)                |                               |                 | -                    | _                    |          |                                       |    |
|              | Botanical Name                          | Common Name                   | <b>Pot Size</b> | <b>Mature Height</b> | <b>Mature Spread</b> | Quantity | Density                               | %  |
|              | Carpobrotus glaucescens                 | Pigface                       | 140mm           | 0-0.3m               | 1.2-2m               | 48       | 4/sqm                                 | 10 |
|              | Hardenbergia violacea 'Mini Ha-Ha'      | Hardenbergia Mini-Ha-Ha       | 140mm           | 0.1-0.3m             | 0.5-1m               | 169      | 4/sqm                                 | 35 |
|              | Myoporum parvifolium Broad Leaf         | Creeping Boobialla Broad Leaf | 140mm           | 0.4m                 | 2m                   | 145      | 4/sqm                                 | 30 |
|              | Poa Labillardieri 'Eskdale'             | Tussock Grass                 | 140mm           | 0.4-0.6m             | 0.3-0.5m             | 121      | 4/sqm                                 | 25 |
| MP4          | Revegetation Area (2,750sqm)            |                               |                 |                      |                      |          | · · · · · · · · · · · · · · · · · · · |    |
|              | Botanical Name                          | Common Name                   | Pot Size        | <b>Mature Height</b> | <b>Mature Spread</b> | Quantity | Density                               | %  |
| Groundcovers | Cymbopogon refractus                    | Barbed wire grass             | tube stock      | 1.2-1.5m             | -                    | 1650     | 4/sqm                                 | 15 |
|              | Dianella caerulea                       | Blue Flax Lilly               | tube stock      | 0.5-0.6m             | 0.3-0.6m             | 2200     | 4/sqm                                 | 20 |
|              | Hardenbergia violacea                   | Native Sarsaparilla           | tubestock       | 5m                   | 3m                   | 1100     | 4/sqm                                 | 10 |
|              | Lomandra longifolia                     | Spikny-Headed Mat Rush        | tube stock      | 0.6-0.9m             | 0.4-0.6m             | 1650     | 4/sqm                                 | 15 |
|              | Themeda australis                       | Kangaroo Grass                | tubestock       | 1.5m                 | 0.5m                 | 1650     | 4/sqm                                 | 15 |
|              | Poa Labillardieri 'Eskdale'             | Tussock Grass                 | tube stock      | 0.4-0.6m             | 0.3-0.5m             | 2750     | 4/sqm                                 | 25 |
| Shrubs       | Banksia spinulosa                       | Birthday Candles'             | tube stock      | 0.5m                 | 1m                   | 69       | 1/6sqm                                | 15 |
|              | Doryanthes excelsa                      | Gymea Lily                    | tube stock      | 1.5m                 | 1.5m                 | 46       | 1/6sqm                                | 10 |
|              | Eremophila "Fairy Floss"                | Eremophila 'Fairy Floss'      | tube stock      | 2m                   | 1.5-2m               | 69       | 1/6sqm                                | 15 |
|              | Isopogon anethifolius                   | Drumsticks                    | tube stock      | 1.5-2m               | 1.2m                 | 92       | 1/6sqm                                | 20 |
|              | Lambertia formosa                       | Mountain Devil                | tube stock      | 2m                   | 2m                   | 92       | 1/6sqm                                | 20 |
|              | Prostanthera sp.                        | Native Mint Bush              | tube stock      | 2-3m                 | 2-3m                 | 92       | 1/6sqm                                | 20 |
| Small Trees  | Angophora hispida                       | Dwarf Apple Gum               | tube stock      | 6m                   | 5m                   | 28       | 1/10sqm                               | 10 |
|              | Banksia integrifolia                    | Coastal Banksia               | tube stock      | 5-10m                | 5-10m                | 41       | 1/10sqm                               | 15 |
|              | Eucalyptus leucoxylon 'Euky Dwarf'      | Euky Dwarf                    | tube stock      | 4-6m                 | 3-5m                 | 41       | 1/10sqm                               | 15 |
|              | Eucalyptus pulverulenta                 | Baby Blue'                    | tube stock      | 4-10m                | 2-4m                 | 41       | 1/10sqm                               | 15 |
|              | Ualva andara                            | Silky Hakea                   | tube stock      | 7m                   | 2m                   | 41       | 1/10sqm                               | 15 |
|              | Hakea sericea                           | Sinty Harca                   |                 |                      |                      |          |                                       |    |
|              | накеа sericea<br>Melaleuca linariafolia | Snow in Summer                | tube stock      | 5-10m                | 6-10m                | 41       | 1/10sqm                               | 15 |