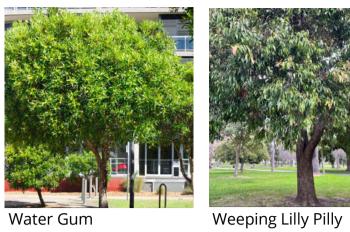

### **SPECIMEN TREES**

| Code     | Botanical Name                                     | Common Name                | Pot Size | <b>Mature Height</b> | <b>Mature Spread</b> | Quantity |
|----------|----------------------------------------------------|----------------------------|----------|----------------------|----------------------|----------|
| ATR fit  | Atractocarpus fitzalanii                           | Native Gardenia            | 45L      | 8m                   | 4m                   | 3        |
| ARG act  | Argyrodendron actinophyllum                        | Black Booyong              | 45L      | 15-20m               | 12-15m               | 6        |
| BAC cit  | Backhousia citriodora                              | Lemon Myrtle               | 45L      | 10-15m               | 6-10m                | 2        |
| BRA ace  | Brachychiton acerifolus                            | Illawarra Flame Tree       | 45L      | 10-12m               | 4-6m                 | 1        |
| BRA 'GP' | Brachychiton populneus x discolour 'Griffith Pink' | Griffith Pink Brachychiton | 45L      | 7-10m                | 4-6m                 | 5        |
| DYS fra  | Dysoxylum fraserianum                              | Rosewood                   | 45L      | 20-25m               | 15m                  | 2        |
| ELE ret  | Eleaocarpus reticulatus                            | Blueberry Ash              | 45L      | 9m                   | 4m                   | 2        |
| ELE eum  | Eleaocarpus eumundi                                | Eumundi Quandong           | 45L      | 8-10m                | 3-6m                 | 9        |
| EUC leu  | Eucalyptus leucoxylon 'Euky Dwarf'                 | Euky Dwarf                 | 45L      | 4-6m                 | 3-5m                 | 3        |
| EUC pul  | Eucalyptus pulverulenta                            | Baby Blue'                 | 45L      | 4-10m                | 2-4m                 | 3        |
| FIC mac  | Ficus macrophylla                                  | Moreton Bay Fig            | 100L     | 15-35m               | 15-35m               | 2        |
| FIC mic  | Ficus microcarpa 'hillii'                          | Hill's Weeping Fig         | 45L      | 10-15m               | 8-10m                | 1        |
| GLO fer  | Glochidion ferdinandi                              | Cheese Tree                | 45L      | 10-25m               | 4-10m                | 3        |
| GME lei  | Gmelina leichhardtii                               | White Beech                | 45L      | 8-10m                | 8m                   | 3        |
| HAR pen  | Harpullia pendula                                  | Brown Tulipwood            | 45L      | 12m                  | 4-6m                 | 4        |
| HYM fla  | Hymenosporum flavum                                | Native Frangipani          | 45L      | 8m                   | 6m                   | 3        |
| POL ele  | Polyscias elegans                                  | Celery Wood                | 45L      | 10-12m               | 5m                   | 5        |
| STE sin  | Stenocarpus sinuatus                               | Firewheel Tree             | 45L      | 8-20m                | 2-5m                 | 3        |
| SYZ leu  | Syzygium leumanii                                  | Riberry Tree               | 45L      | 15m                  | 5m                   | 5        |
| TRI lau  | Tristaniopsis laurina                              | Water Gum                  | 45L      | 5-15m                | 6m                   | 1        |
| WAT flo  | Waterhousia floribunda                             | Weeping Lilly Pilly        | 45L      | 10m                  | 8m                   | 8        |