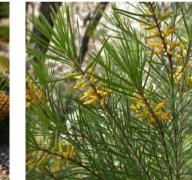

#### **MASS PLANTING BEDS**

Canopy Understorey (531 sqm)

| VII I        | carropy oriacistorey (331 sqiii)        |                               |                 |                      |                      |          |                                       |    |
|--------------|-----------------------------------------|-------------------------------|-----------------|----------------------|----------------------|----------|---------------------------------------|----|
|              | Botanical Name                          | Common Name                   | <b>Pot Size</b> | <b>Mature Height</b> | <b>Mature Spread</b> | Quantity | Density                               | %  |
|              | Austromyrtus dulcis                     | Midgen Berry                  | 140mm           | 1.5-3m               | 0.9-1.2m             | 212      | 2/sqm                                 | 20 |
|              | Dianella caerulea                       | Blue Flax Lilly               | 140mm           | 0.5-0.6m             | 0.3-0.6m             | 318      | 2/sqm                                 | 30 |
|              | Viola hederacea                         | Native Violet                 | 140mm           | 0.5-0.15m            | 1.5m                 | 530      | 2/sqm                                 | 50 |
| MP2          | Hedge Planting (90m total length)       |                               |                 |                      |                      |          |                                       |    |
|              | Botanical Name                          | Common Name                   | <b>Pot Size</b> | <b>Mature Height</b> | <b>Mature Spread</b> | Quantity | Spacing                               | %  |
|              | Callistemon viminalis 'Slim'            | Callistemon 'Slim             | 200mm           | hedged at 1m         | hedged at 1.5m       | 60       | 0.5m                                  | EQ |
|              | Syzygium australe 'Resilience' (hedged) | Lilly Pilly 'Resilience'      | 200mm           | hedged at 1m         | hedged at 1.5m       | 60       | 0.5m                                  | EQ |
|              | Westringia fruticosa                    | Coastal Rosemary              | 200mm           | hedged at 1m         | hedged at 1.5m       | 60       | 0.5m                                  | EQ |
| MP3          | Entry Planting (121 sqm)                |                               |                 | -                    | _                    |          |                                       |    |
|              | Botanical Name                          | Common Name                   | <b>Pot Size</b> | <b>Mature Height</b> | <b>Mature Spread</b> | Quantity | Density                               | %  |
|              | Carpobrotus glaucescens                 | Pigface                       | 140mm           | 0-0.3m               | 1.2-2m               | 48       | 4/sqm                                 | 10 |
|              | Hardenbergia violacea 'Mini Ha-Ha'      | Hardenbergia Mini-Ha-Ha       | 140mm           | 0.1-0.3m             | 0.5-1m               | 169      | 4/sqm                                 | 35 |
|              | Myoporum parvifolium Broad Leaf         | Creeping Boobialla Broad Leaf | 140mm           | 0.4m                 | 2m                   | 145      | 4/sqm                                 | 30 |
|              | Poa Labillardieri 'Eskdale'             | Tussock Grass                 | 140mm           | 0.4-0.6m             | 0.3-0.5m             | 121      | 4/sqm                                 | 25 |
| MP4          | Revegetation Area (2,750sqm)            |                               |                 |                      |                      |          | · · · · · · · · · · · · · · · · · · · |    |
|              | Botanical Name                          | Common Name                   | Pot Size        | <b>Mature Height</b> | <b>Mature Spread</b> | Quantity | Density                               | %  |
| Groundcovers | Cymbopogon refractus                    | Barbed wire grass             | tube stock      | 1.2-1.5m             | -                    | 1650     | 4/sqm                                 | 15 |
|              | Dianella caerulea                       | Blue Flax Lilly               | tube stock      | 0.5-0.6m             | 0.3-0.6m             | 2200     | 4/sqm                                 | 20 |
|              | Hardenbergia violacea                   | Native Sarsaparilla           | tubestock       | 5m                   | 3m                   | 1100     | 4/sqm                                 | 10 |
|              | Lomandra longifolia                     | Spikny-Headed Mat Rush        | tube stock      | 0.6-0.9m             | 0.4-0.6m             | 1650     | 4/sqm                                 | 15 |
|              | Themeda australis                       | Kangaroo Grass                | tubestock       | 1.5m                 | 0.5m                 | 1650     | 4/sqm                                 | 15 |
|              | Poa Labillardieri 'Eskdale'             | Tussock Grass                 | tube stock      | 0.4-0.6m             | 0.3-0.5m             | 2750     | 4/sqm                                 | 25 |
| Shrubs       | Banksia spinulosa                       | Birthday Candles'             | tube stock      | 0.5m                 | 1m                   | 69       | 1/6sqm                                | 15 |
|              | Doryanthes excelsa                      | Gymea Lily                    | tube stock      | 1.5m                 | 1.5m                 | 46       | 1/6sqm                                | 10 |
|              | Eremophila "Fairy Floss"                | Eremophila 'Fairy Floss'      | tube stock      | 2m                   | 1.5-2m               | 69       | 1/6sqm                                | 15 |
|              | Isopogon anethifolius                   | Drumsticks                    | tube stock      | 1.5-2m               | 1.2m                 | 92       | 1/6sqm                                | 20 |
|              | Lambertia formosa                       | Mountain Devil                | tube stock      | 2m                   | 2m                   | 92       | 1/6sqm                                | 20 |
|              | Prostanthera sp.                        | Native Mint Bush              | tube stock      | 2-3m                 | 2-3m                 | 92       | 1/6sqm                                | 20 |
| Small Trees  | Angophora hispida                       | Dwarf Apple Gum               | tube stock      | 6m                   | 5m                   | 28       | 1/10sqm                               | 10 |
|              | Banksia integrifolia                    | Coastal Banksia               | tube stock      | 5-10m                | 5-10m                | 41       | 1/10sqm                               | 15 |
|              | Eucalyptus leucoxylon 'Euky Dwarf'      | Euky Dwarf                    | tube stock      | 4-6m                 | 3-5m                 | 41       | 1/10sqm                               | 15 |
|              | Eucalyptus pulverulenta                 | Baby Blue'                    | tube stock      | 4-10m                | 2-4m                 | 41       | 1/10sqm                               | 15 |
|              | Ualva andara                            | Silky Hakea                   | tube stock      | 7m                   | 2m                   | 41       | 1/10sqm                               | 15 |
|              | Hakea sericea                           | Sinty Harca                   |                 |                      |                      |          |                                       |    |
|              | накеа sericea<br>Melaleuca linariafolia | Snow in Summer                | tube stock      | 5-10m                | 6-10m                | 41       | 1/10sqm                               | 15 |