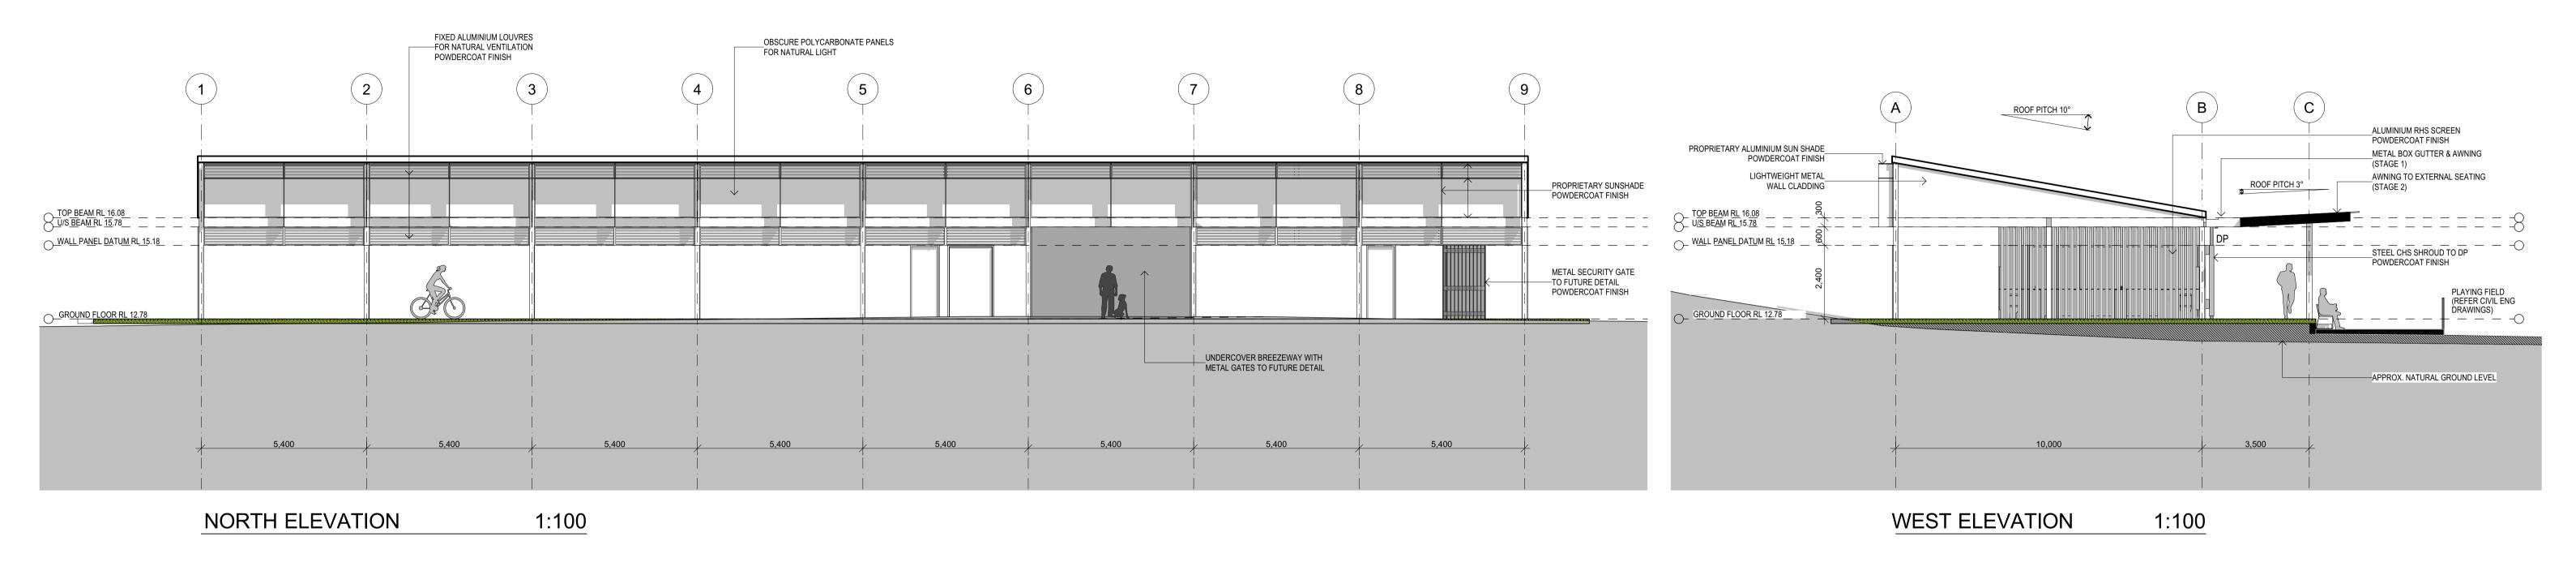

MAITLAND CITY COUNCIL
CITY SERVICES 263 High Street PO Box 220 p (02) 49349700 Maitland NSW 2320 e info@maitland.nsw.gov.au

0 2.0 4.0 **Sophia Waters Sportsground** 15 Suncroft Street Chisholm NSW 2322 **ELEVATIONS** 

1:200 @ A3 1:100 @ A1 REF-201\_C

1:200 @ A3 1:100 @ A1

REF-301\_C

20.0m

0 2.0 4.0

Sophia Waters Sportsground

15 Suncroft Street Chisholm NSW 2322

Notes
The information contained in the document is copyright and may not be used or reproduced for any other project or purpose.
Verify all dimensions and levels on site and report any discrepancies prior to the commencement of work.
Drawings are to be read in conjunction with all contract documents.
Use figured dimensions only. Do not scale from drawings.
Maitland City Council cannot guarantee the accuracy of content and format for copies of drawings issued electronically.
The completion of the issue details checked and authorised section below is confirmation of the status of the drawing. The drawing shall not be used for construction unless endorsed "For Construction" and authorised for issue.