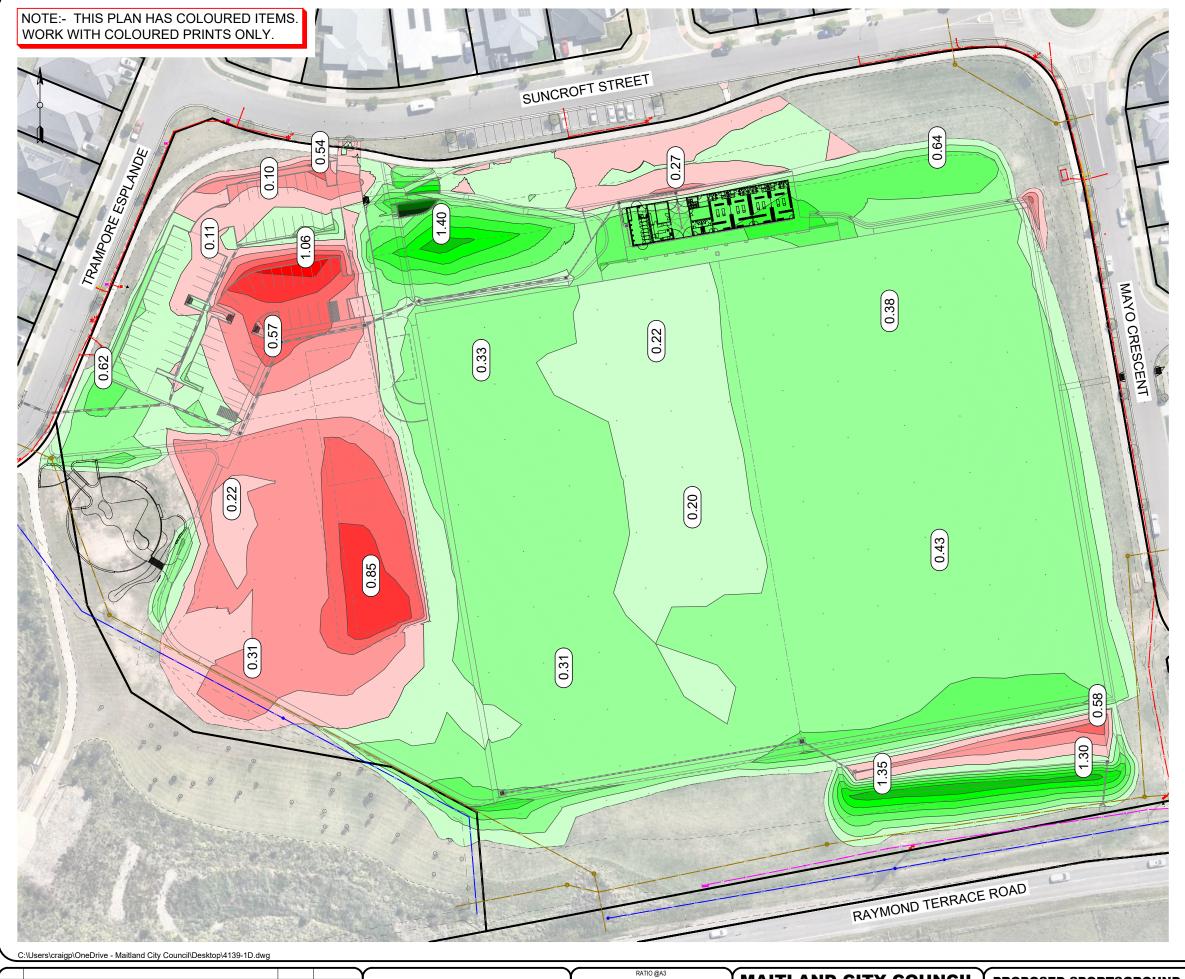

FOR CONSTRUCTION

C.P. 11/02/2025

BY DATE

SURVEYOR S. Puller DATUM A.H.D. DESIGNER C. Parsons DATE OF PLAN 11/02/2025

P.O. BOX 220 FAX (02) 49333209 MAITLAND 2320 DX 21613 MAITLAND **CHISHOLM BIOFILTER BASIN** 

Sheet 10 of 11

| Levels Table |           |           |       |  |  |  |  |  |  |
|--------------|-----------|-----------|-------|--|--|--|--|--|--|
| Number       | Min Level | Max Level | Color |  |  |  |  |  |  |
| 1            | -2.000    | -1.750    |       |  |  |  |  |  |  |
| 2            | -1.750    | -1.500    |       |  |  |  |  |  |  |
| 3            | -1.500    | -1.250    |       |  |  |  |  |  |  |
| 4            | -1.250    | -1.000    |       |  |  |  |  |  |  |
| 5            | -1.000    | -0.750    |       |  |  |  |  |  |  |
| 6            | -0.750    | -0.500    |       |  |  |  |  |  |  |
| 7            | -0.500    | -0.250    |       |  |  |  |  |  |  |
| 8            | -0.250    | 0.000     |       |  |  |  |  |  |  |
| 9            | 0.000     | 0.250     |       |  |  |  |  |  |  |
| 10           | 0.250     | 0.500     |       |  |  |  |  |  |  |
| 11           | 0.500     | 0.750     |       |  |  |  |  |  |  |
| 12           | 0.750     | 1.000     |       |  |  |  |  |  |  |
| 13           | 1.000     | 1.250     |       |  |  |  |  |  |  |
| 14           | 1.250     | 1.500     |       |  |  |  |  |  |  |
| 15           | 1.500     | 1.750     |       |  |  |  |  |  |  |
| 16           | 1.750     | 2.000     |       |  |  |  |  |  |  |
| 17           | 2.000     | 2.250     |       |  |  |  |  |  |  |
| 18           | 2.250     | 2.500     |       |  |  |  |  |  |  |