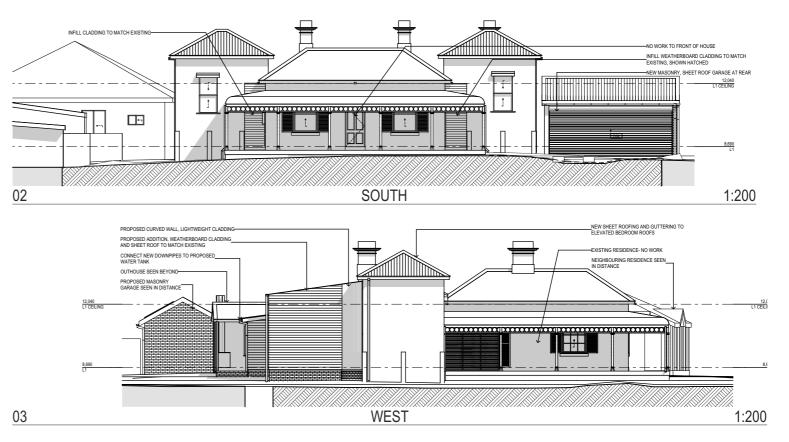

## **REDMAYNE**

85 CARRINGTON STREET, HORSESHOE BEND

Drawing Title:
DEVELOPMENT APPLICATION
NOTIFICATION

DEVELOPED DESIGN Plot Date:

13/03/2025

Project No: 632

Drawing No.:

N-01