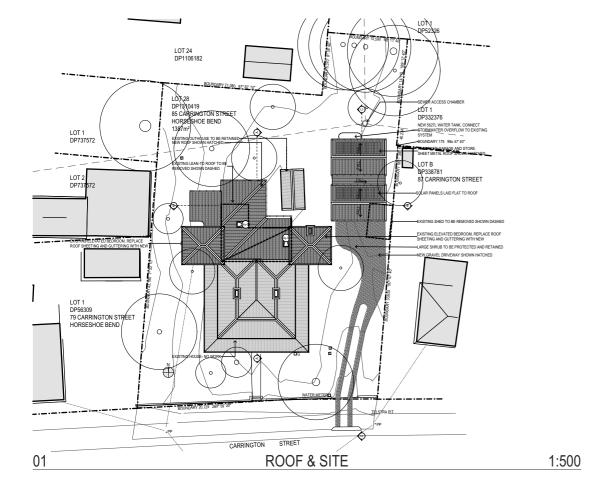

## **REDMAYNE**

85 CARRINGTON STREET, HORSESHOE BEND

Drawing Title:
DEVELOPMENT APPLICATION
NOTIFICATION

DEVELOPED DESIGN Plot Date:

13/03/2025

Project No: 632

Drawing No.:

N-01