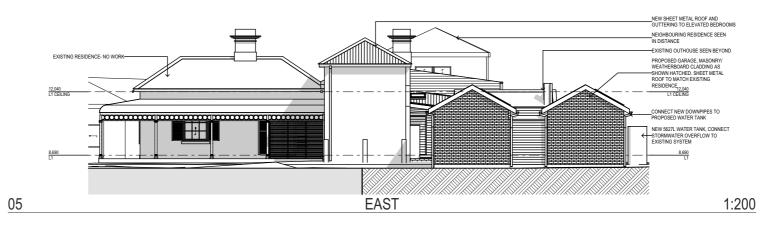

## **REDMAYNE**

85 CARRINGTON STREET, HORSESHOE BEND

Drawing Title:
DEVELOPMENT APPLICATION
NOTIFICATION

DEVELOPED DESIGN Plot Date:

13/03/2025

Project No: 632

Drawing No.:

N-01