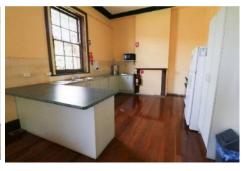

- · Polished wooden floor boards
- Ceiling fans
- · Kitchen inclusions:
  - Kitchen sink
  - Zip Boiling Water Unit
  - Microwave
  - Refrigerator
  - Electric oven
  - Crockery, cutlery & glasswear
  - Large rectangle wooden serving table