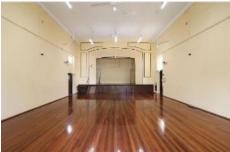

#### **Room Inclusions**

- Seating capacity 108
- Size of room 100m<sup>2</sup>
- 108x Indoor black fold function chairs
- 11x Grey rectangle tables
- 11x Brown rectrangle tables
- Radiator strip wall heaters
- Street parking (kerb & gutter)
- · Accessable amenities
- · Outdoor fenced yard
- Stage

- · Polished wooden floor boards
- Ceiling fans
- · Kitchen inclusions:
  - Kitchen sink
  - Zip Boiling Water Unit
  - Microwave
  - Refrigerator
  - Electric oven
  - Crockery, cutlery & glasswear
  - Large rectangle wooden serving table