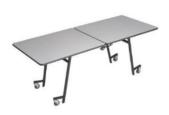

# 11x Grey Rectangle Tables11x Brown Rectangle Tables

• (76cm x244cm) seating 8 to 10 per table