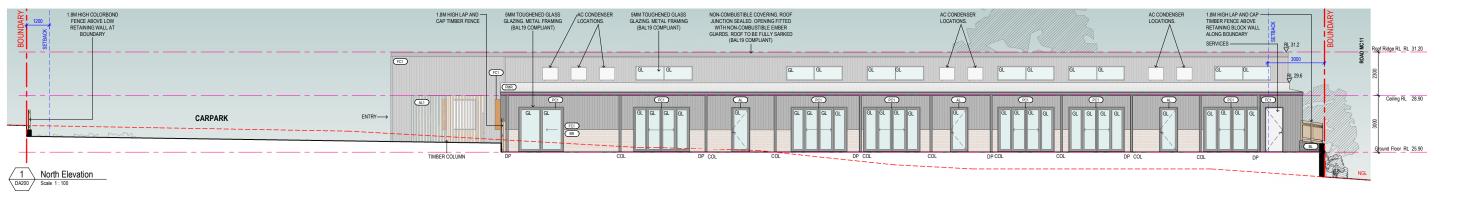

## Legend - Elevations

| (BR1) | BRICK - LIGHT BROWN                                     |
|-------|---------------------------------------------------------|
| (BL)  | BLOCK - GREY                                            |
| AL1   | ALUMINIUM - TIMBER LOOK ALUMINIUM BATTENS               |
| (AL2) | METAL WINDOW SHROUD - ORANGE BROWN<br>POWDERCOAT FINISH |
| (FC1) | FIBRE CEMENT CLADDING - GREY PAINT FINISH               |
| FC2   | FIBRE CEMENT CLADDING - BEIGE                           |
| PC    | POWDERCOATED METAL - WINDSPRAY                          |
| PMR   | PROFILED METAL (ROOFING) - GREY                         |
| Ē     | LAP & CAP TIMBER FENCE                                  |
|       |                                                         |
| GL    | GLASS                                                   |
| DP    | DOWN PIPE                                               |
| COL   | COLUMN                                                  |