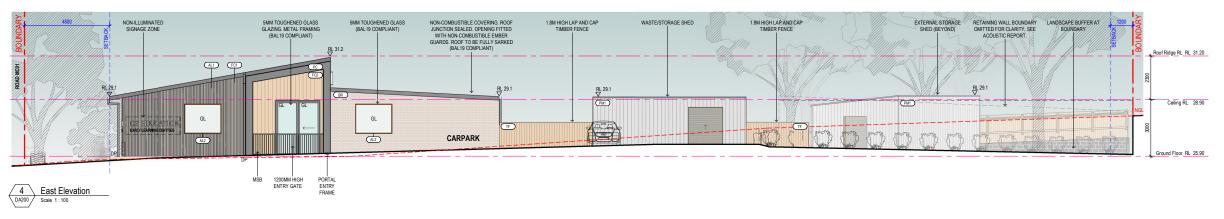

## Legend - Elevations

| (BR1) | BRICK - LIGHT BROWN                                     |
|-------|---------------------------------------------------------|
| (BL)  | BLOCK - GREY                                            |
| AL1   | ALUMINIUM - TIMBER LOOK ALUMINIUM BATTENS               |
| (AL2) | METAL WINDOW SHROUD - ORANGE BROWN<br>POWDERCOAT FINISH |
| (FC1) | FIBRE CEMENT CLADDING - GREY PAINT FINISH               |
| FC2   | FIBRE CEMENT CLADDING - BEIGE                           |
| PC    | POWDERCOATED METAL - WINDSPRAY                          |
| PMR   | PROFILED METAL (ROOFING) - GREY                         |
| Ē     | LAP & CAP TIMBER FENCE                                  |
|       |                                                         |
| GL    | GLASS                                                   |
| DP    | DOWN PIPE                                               |
| COL   | COLUMN                                                  |