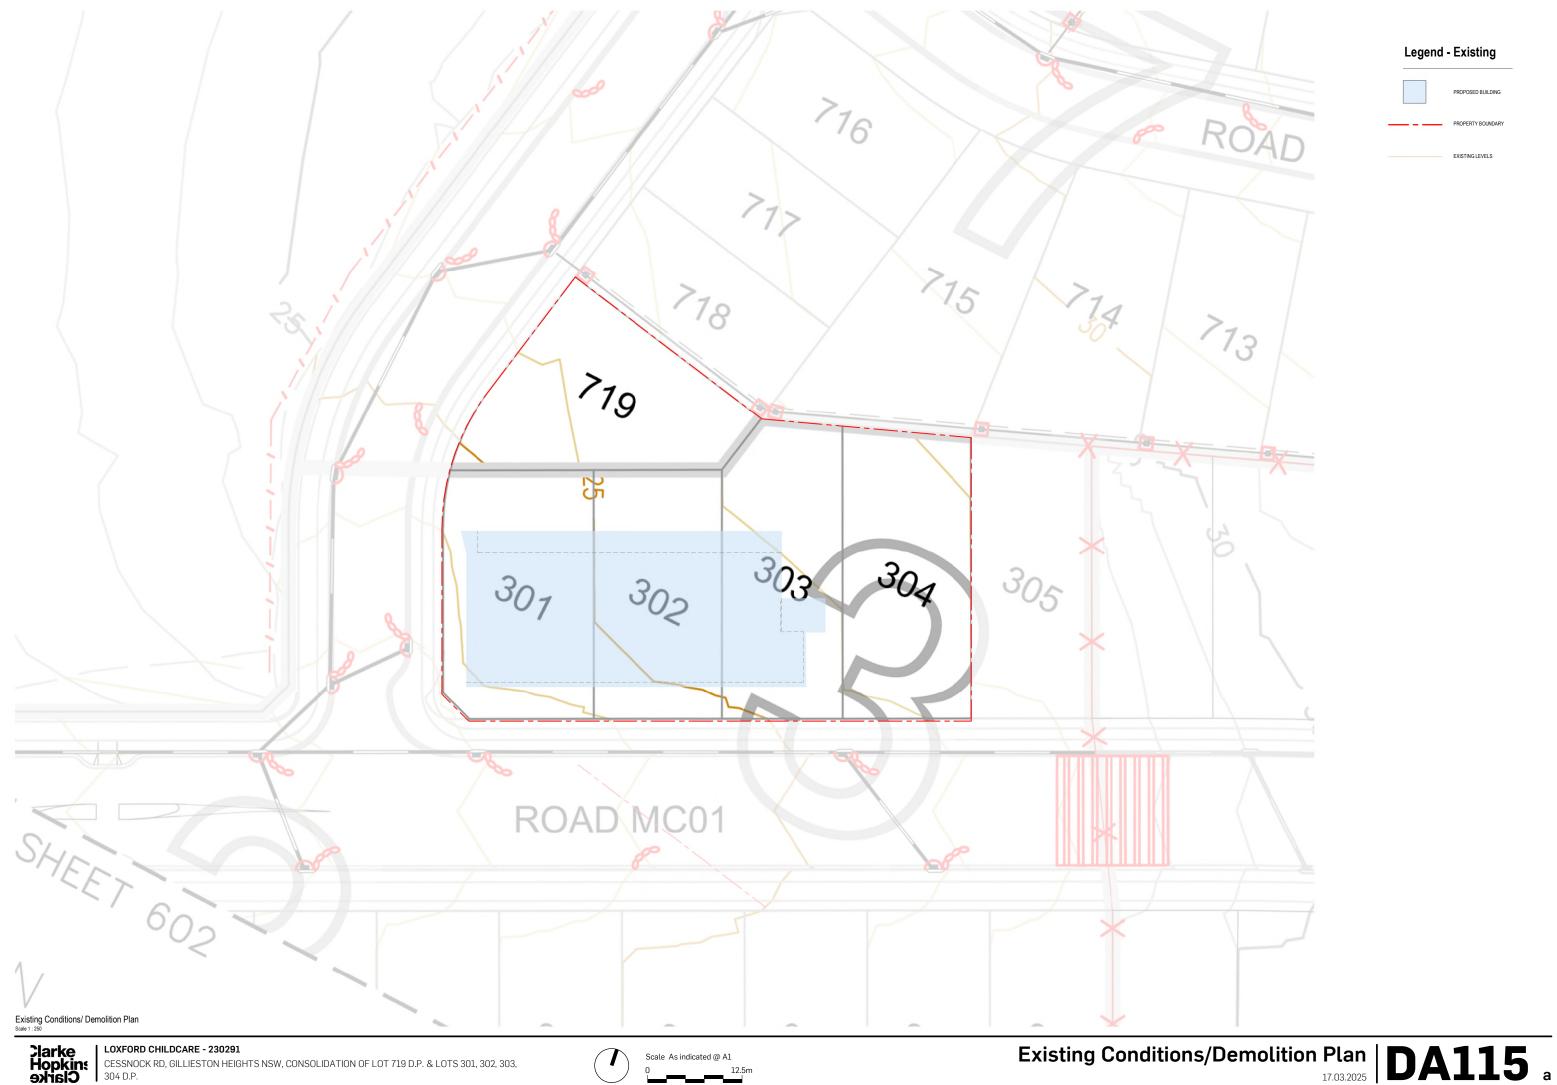

# Legend - Existing

| PROPOSED BUILDING     |
|-----------------------|
| <br>PROPERTY BOUNDARY |
| EXISTING LEVELS       |

3 South Elevation DA200 Scale 1:100

 Clarke Hopkins Shirl
 LOXFORD CHILDCARE - 230291

 CESSNOCK RD, GILLIESTON HEIGHTS NSW, CONSOLIDATION OF LOT 719 D.P. & LOTS 301, 302, 303, 304 D.P.