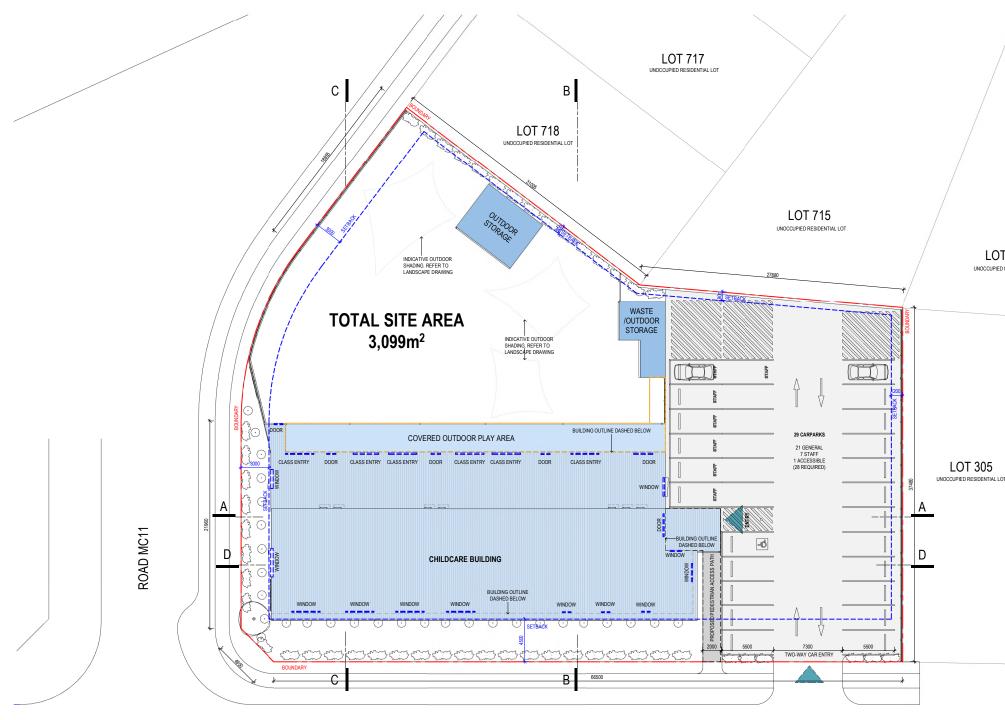

ROAD MC01

Site Analysis Plan

 Clarke Hopkins Shiel
 LOXFORD CHILDCARE - 230291

 CESSNOCK RD, GILLIESTON HEIGHTS NSW, CONSOLIDATION OF LOT 719 D.P. & LOTS 301, 302, 303, 304 D.P.

## Legend - Site Analysis

|                                    | Legend - Sile Analysis |                                                     | <u> </u>                                                       |
|------------------------------------|------------------------|-----------------------------------------------------|----------------------------------------------------------------|
|                                    |                        | ADRESS:                                             | CESSNOCK RD,<br>GILLIESTON HEIGHTS<br>NSW                      |
|                                    |                        | LOT:                                                | CONSOLIDATION OF<br>LOT 719 D.P<br>LOTS 301,302,303,304<br>D.P |
|                                    |                        | SITE AREA:<br>GFA:                                  | <b>3099 m<sup>2</sup><br/>802 SQM 25%</b><br>(APPROX)          |
|                                    |                        | TOTAL PARKING:<br>MIN 1 SPACE PER 4 CHILDREN        | 29 SPACES<br>(28 + 1 ACC)                                      |
|                                    |                        | CAR PARK AREA:                                      | 850 SQM                                                        |
|                                    | 222                    | PEDESTRIAN PATH/<br>ENTRY                           | 47 SQM                                                         |
|                                    |                        | BUILDING AREA:<br>(INCLUDING SERVICES/MSB<br>AREAS) | 732 SQM                                                        |
|                                    | CC3                    | HARDSCAPE SHELTERED<br>OUTDOOR PLAY AREA:           | 132 SQM                                                        |
|                                    |                        | STORAGE/WASTE AREA:                                 | 72 SQM                                                         |
|                                    |                        | PROPOSED BUILDING ROOF                              |                                                                |
| LOT 714<br>CCUPIED RESIDENTIAL LOT |                        | ENTRY                                               |                                                                |
|                                    | []]                    | WINDOW/DOOR                                         |                                                                |
|                                    |                        |                                                     |                                                                |

# Site Analysis Plan DA100 c

www.chc.com.au

idio@chc.com.au | 03 9419 4340 | NSW Nominated Architect: Jordan Curran (10259)

 Clarke
 LOXFORD CHILDCARE - 230291

 CESSNOCK RD, GILLIESTON HEIGHTS NSW, CONSOLIDATION OF LOT 719 D.P. & LOTS 301, 302, 303, 304 D.P.