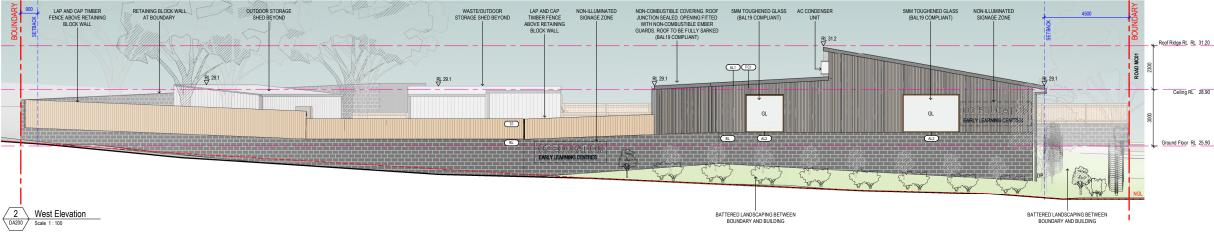

## Legend - Elevations

| (BR1) | BRICK - LIGHT BROWN                                     |
|-------|---------------------------------------------------------|
| (BL)  | BLOCK - GREY                                            |
| AL1   | ALUMINIUM - TIMBER LOOK ALUMINIUM BATTENS               |
| (AL2) | METAL WINDOW SHROUD - ORANGE BROWN<br>POWDERCOAT FINISH |
| (FC1) | FIBRE CEMENT CLADDING - GREY PAINT FINISH               |
| FC2   | FIBRE CEMENT CLADDING - BEIGE                           |
| PC    | POWDERCOATED METAL - WINDSPRAY                          |
| PMR   | PROFILED METAL (ROOFING) - GREY                         |
| Ē     | LAP & CAP TIMBER FENCE                                  |
|       |                                                         |
| GL    | GLASS                                                   |
| DP    | DOWN PIPE                                               |
| COL   | COLUMN                                                  |