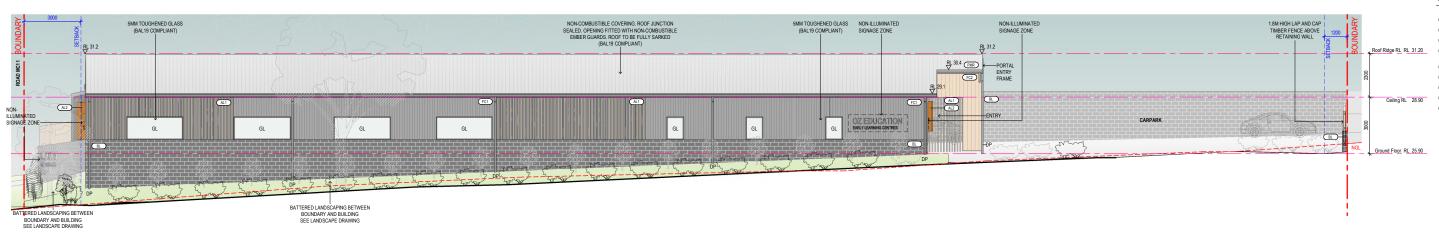

# Legend - Existing

| PROPOSED BUILDING     |
|-----------------------|
| <br>PROPERTY BOUNDARY |
| EXISTING LEVELS       |

3 South Elevation DA200 Scale 1:100

 Clarke Hopkins Shirl
 LOXFORD CHILDCARE - 230291

## Legend - Elevations

| (BR1) | BRICK - LIGHT BROWN                                     |
|-------|---------------------------------------------------------|
| (BL)  | BLOCK - GREY                                            |
| AL1   | ALUMINIUM - TIMBER LOOK ALUMINIUM BATTENS               |
| (AL2) | METAL WINDOW SHROUD - ORANGE BROWN<br>POWDERCOAT FINISH |
| (FC1) | FIBRE CEMENT CLADDING - GREY PAINT FINISH               |
| FC2   | FIBRE CEMENT CLADDING - BEIGE                           |
| PC    | POWDERCOATED METAL - WINDSPRAY                          |
| PMR   | PROFILED METAL (ROOFING) - GREY                         |
| Ē     | LAP & CAP TIMBER FENCE                                  |
|       |                                                         |
| GL    | GLASS                                                   |
| DP    | DOWN PIPE                                               |
| COL   | COLUMN                                                  |