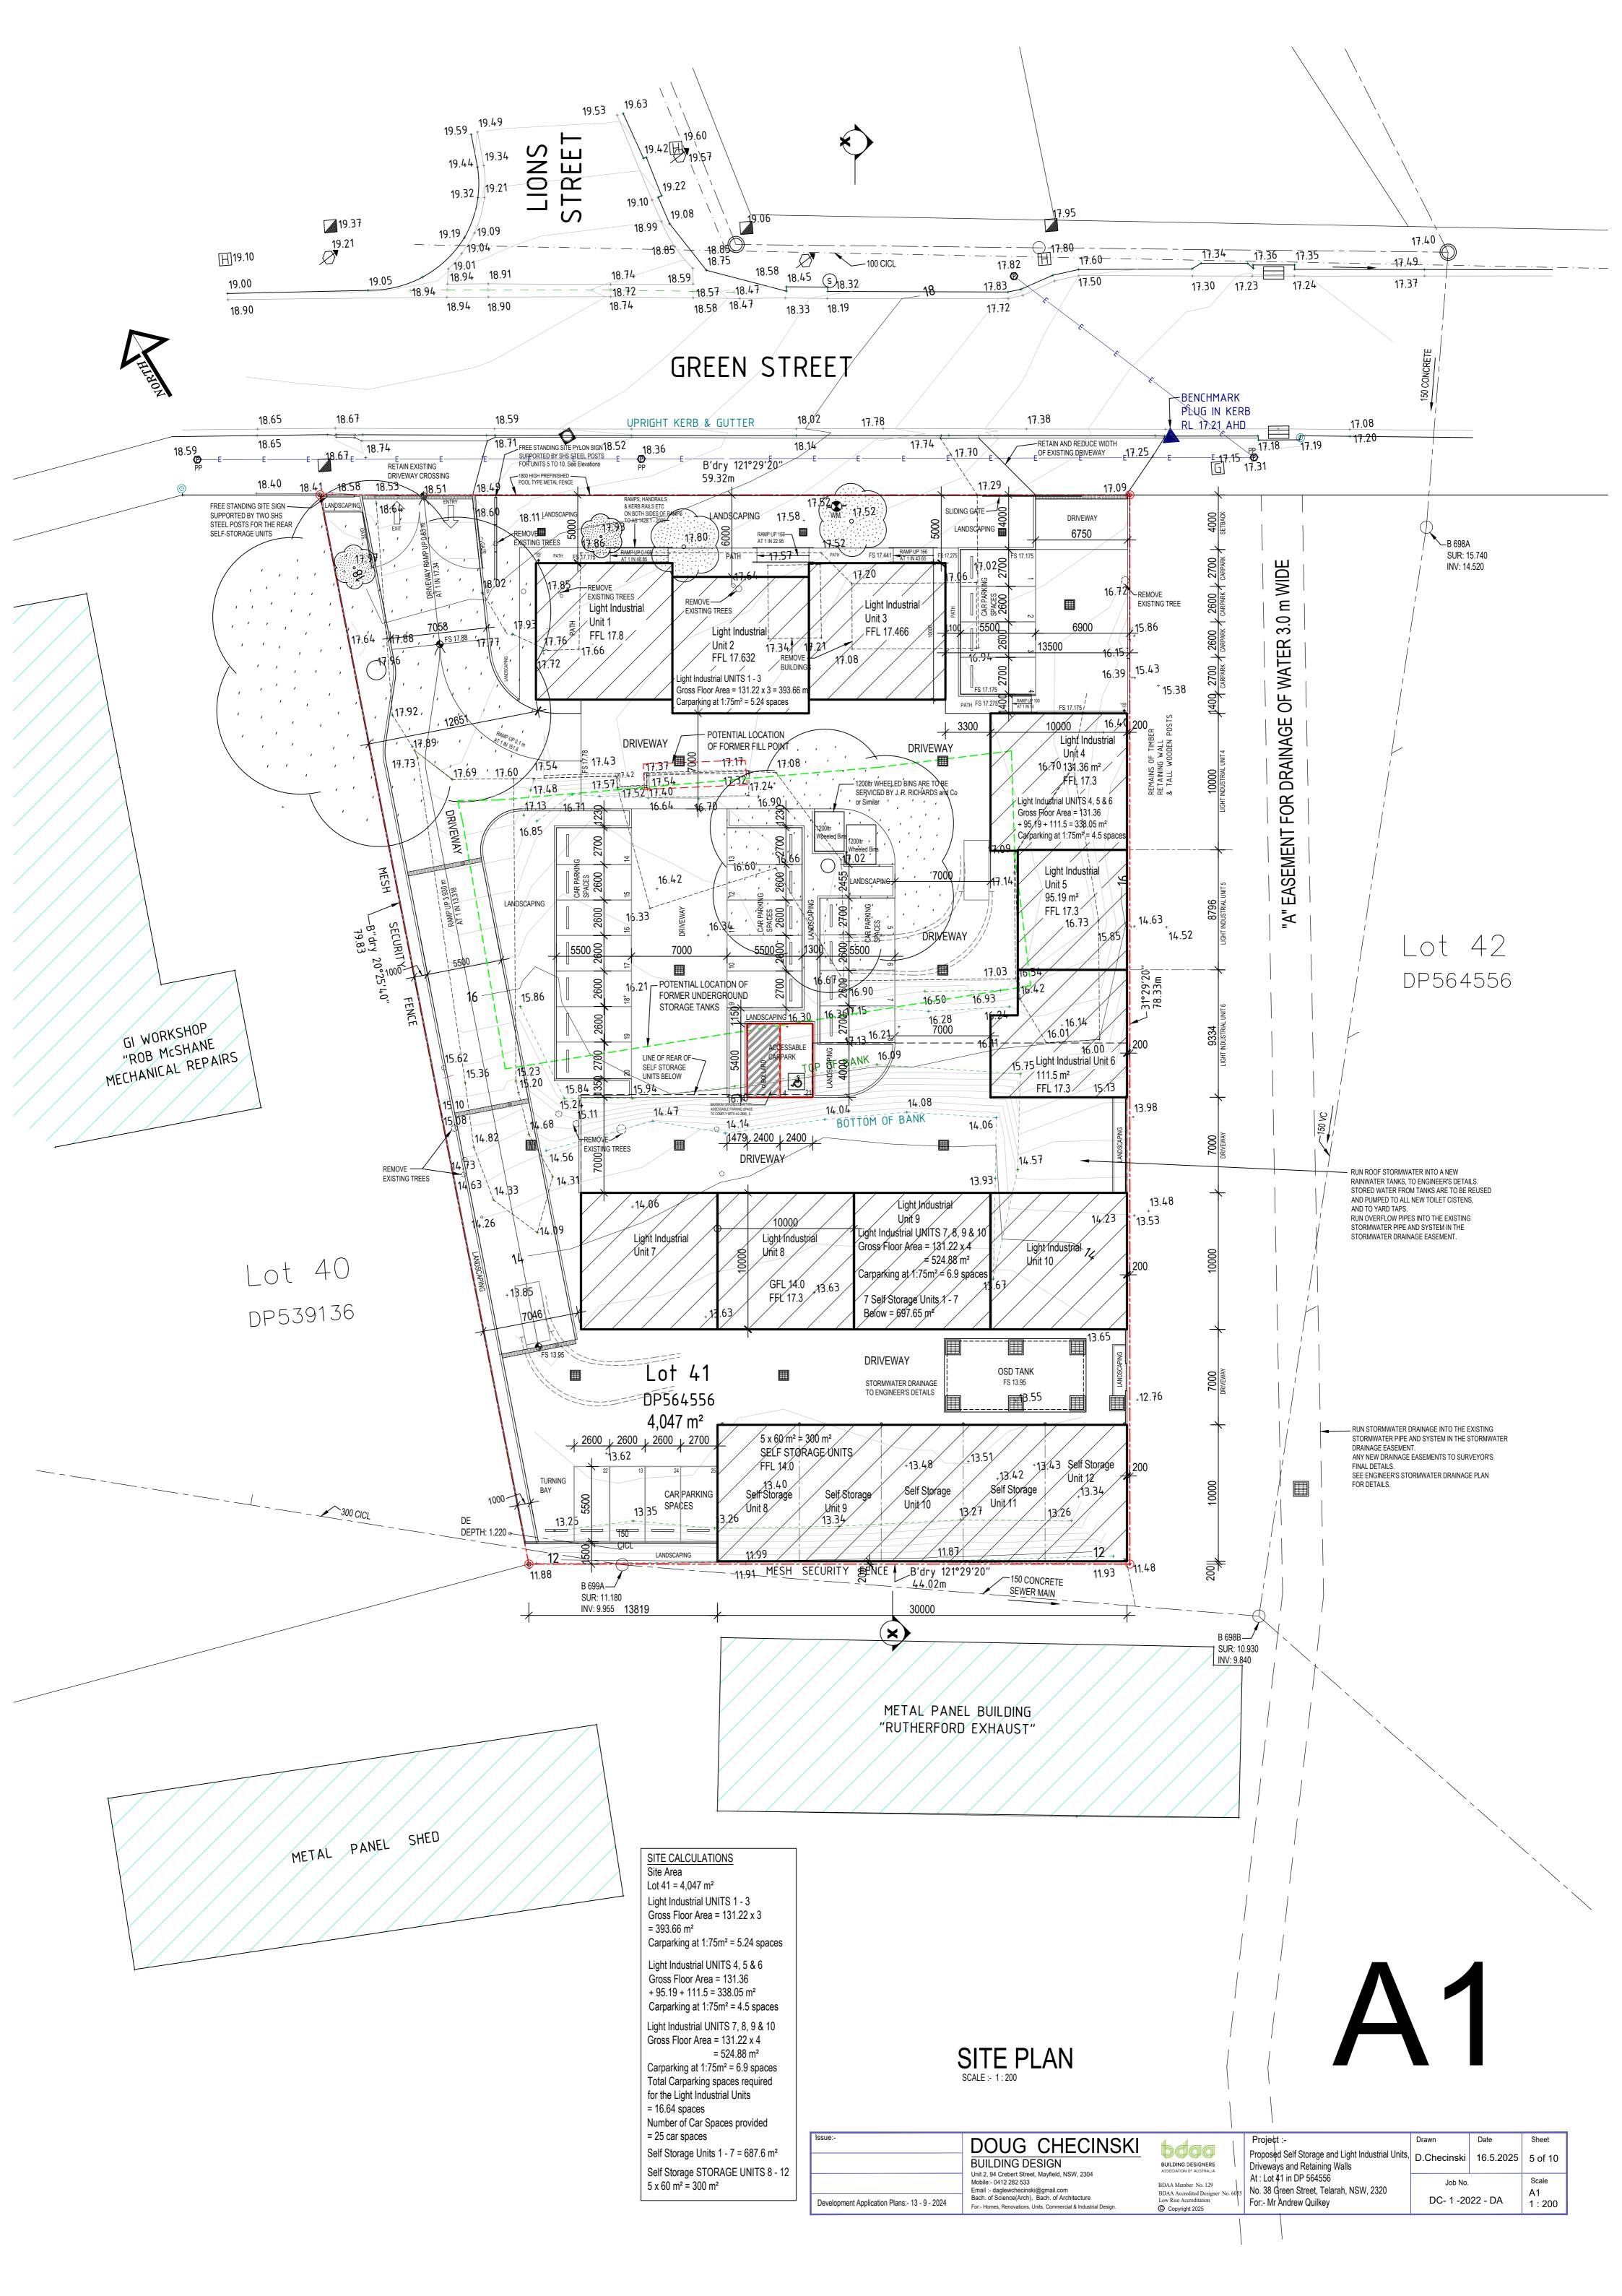

LINE OF DRIVEWAY
RAMP UP AT 1 IN 13.318

EXISTING
GROUND LINE
AT UNIT 1 WALL

North West ELEVATION 2
(Scale 1:100)

**A**1

LINE OF FENCE
ON BOUNDARY

| Issue:-                                               | DOUG CHECINSKI                                                                                                         | 4                                                               | Project :-                                                                                                                                                | Drawn       | Date      | Sheet       |
|-------------------------------------------------------|------------------------------------------------------------------------------------------------------------------------|-----------------------------------------------------------------|-----------------------------------------------------------------------------------------------------------------------------------------------------------|-------------|-----------|-------------|
|                                                       | BUILDING DESIGN Unit 2, 94 Crebert Street, Mayfield, NSW, 2304 Mobile:- 0412 282 533 Email:- daglewchecinski@gmail.com | BUILDING DESIGNERS ASSOCIATION OF AUSTRALIA BDAA Member No. 129 | Proposed Self Storage and Light Industrial Units,<br>Driveways and Retaining Walls<br>At : Lot 41 in DP 564556<br>No. 38 Green Street, Telarah, NSW, 2320 | D.Checinski | 16.5.2025 | 9 of 10     |
| Amended Development Application Plans:- 16 - 5 - 2025 |                                                                                                                        |                                                                 |                                                                                                                                                           | Job No.     |           | Scale<br>A1 |
| Development Application Plans:- 13 - 9 - 2024         | Bach. of Science(Arch), Bach. of Architecture For:- Homes, Renovations, Units, Commercial & Industrial Design.         | BDAA Accredited Designer No. 6055<br>Low Rise Accreditation     | For:- Mr Andrew Quilkey                                                                                                                                   | DC- 1 -202  | 2 - DA    | 1:100       |

EXISTING
GROUND LINE