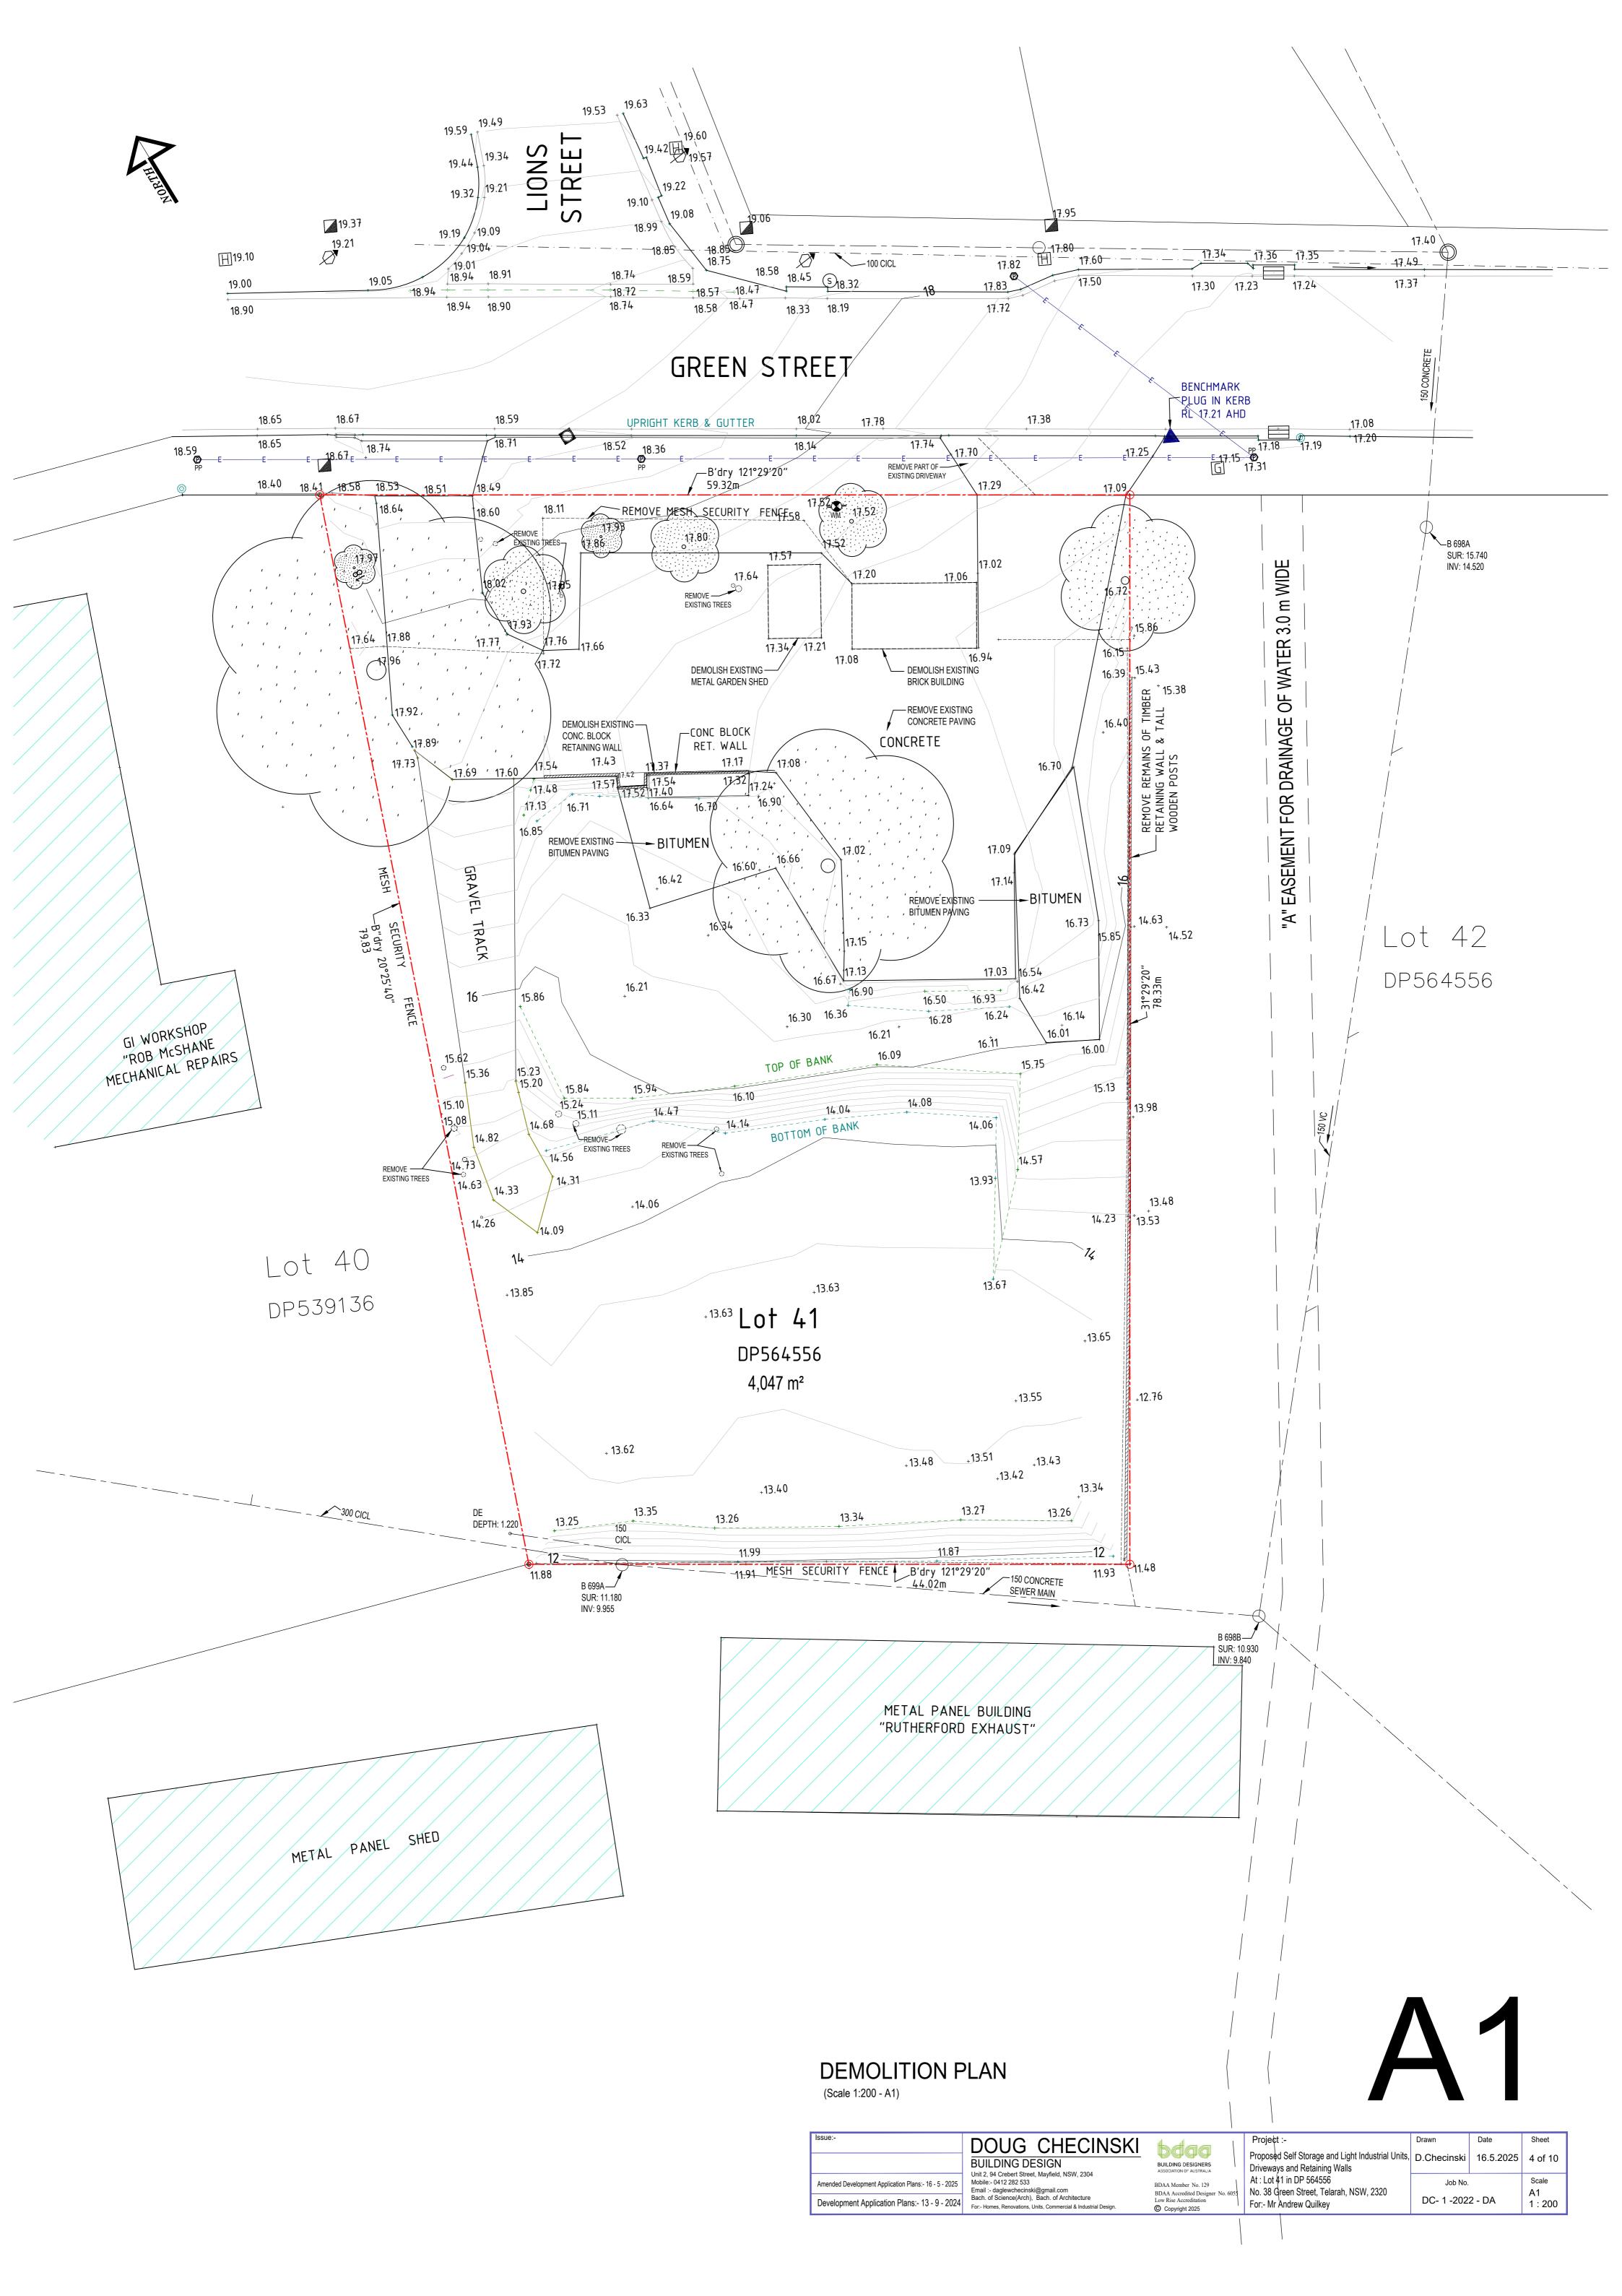

LINE OF DRIVEWAY
RAMP UP AT 1 IN 13.318

EXISTING
GROUND LINE
AT UNIT 1 WALL

North West ELEVATION 2
(Scale 1:100)

**A**1

LINE OF FENCE
ON BOUNDARY

| Issue:-                                               | DOUG CHECINSKI                                                                                                         | 4                                                               | Project :-                                                                                                                                                | Drawn       | Date      | Sheet       |
|-------------------------------------------------------|------------------------------------------------------------------------------------------------------------------------|-----------------------------------------------------------------|-----------------------------------------------------------------------------------------------------------------------------------------------------------|-------------|-----------|-------------|
|                                                       | BUILDING DESIGN Unit 2, 94 Crebert Street, Mayfield, NSW, 2304 Mobile:- 0412 282 533 Email:- daglewchecinski@gmail.com | BUILDING DESIGNERS ASSOCIATION OF AUSTRALIA BDAA Member No. 129 | Proposed Self Storage and Light Industrial Units,<br>Driveways and Retaining Walls<br>At : Lot 41 in DP 564556<br>No. 38 Green Street, Telarah, NSW, 2320 | D.Checinski | 16.5.2025 | 9 of 10     |
| Amended Development Application Plans:- 16 - 5 - 2025 |                                                                                                                        |                                                                 |                                                                                                                                                           | Job No.     |           | Scale<br>A1 |
| Development Application Plans:- 13 - 9 - 2024         | Bach. of Science(Arch), Bach. of Architecture For:- Homes, Renovations, Units, Commercial & Industrial Design.         | BDAA Accredited Designer No. 6055<br>Low Rise Accreditation     | For:- Mr Andrew Quilkey                                                                                                                                   | DC- 1 -202  | 2 - DA    | 1:100       |

EXISTING
GROUND LINE