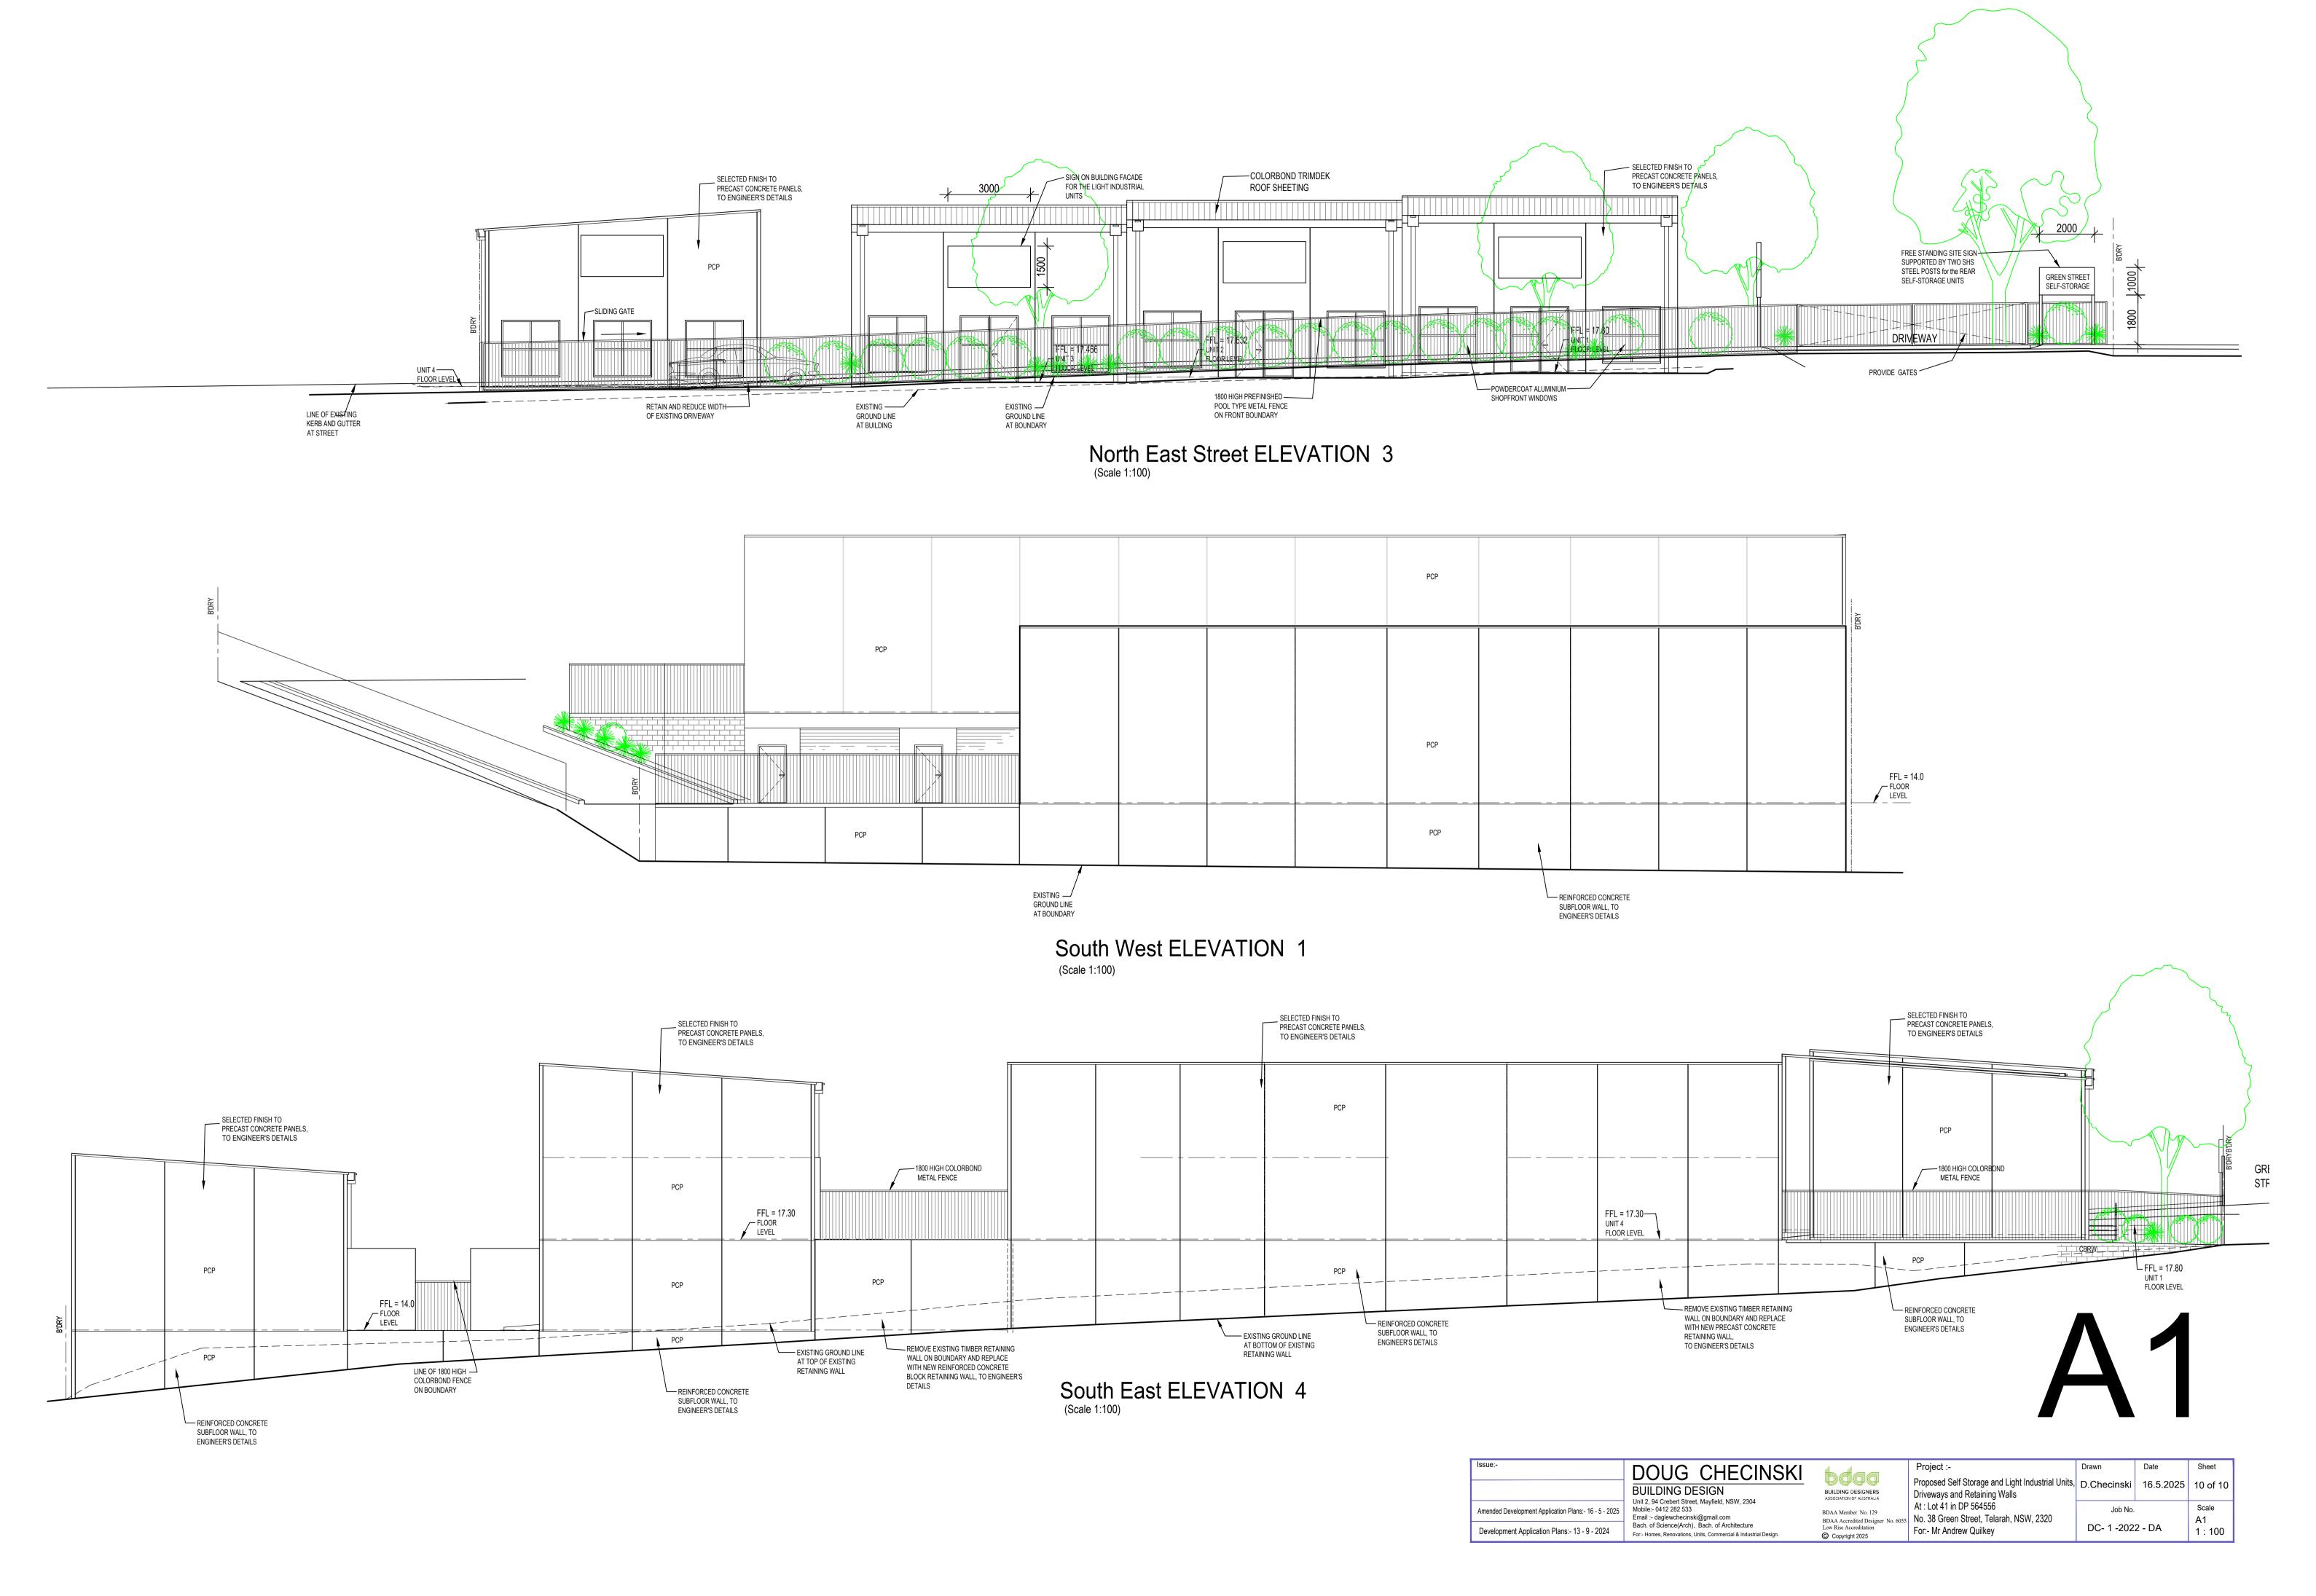

LINE OF DRIVEWAY
RAMP UP AT 1 IN 13.318

EXISTING
GROUND LINE
AT UNIT 1 WALL

North West ELEVATION 2
(Scale 1:100)

**A**1

LINE OF FENCE
ON BOUNDARY

| Issue:-                                               | DOUG CHECINSKI                                                                                                         | 4                                                               | Project :-                                                                                                                                                | Drawn       | Date      | Sheet       |
|-------------------------------------------------------|------------------------------------------------------------------------------------------------------------------------|-----------------------------------------------------------------|-----------------------------------------------------------------------------------------------------------------------------------------------------------|-------------|-----------|-------------|
|                                                       | BUILDING DESIGN Unit 2, 94 Crebert Street, Mayfield, NSW, 2304 Mobile:- 0412 282 533 Email:- daglewchecinski@gmail.com | BUILDING DESIGNERS ASSOCIATION OF AUSTRALIA BDAA Member No. 129 | Proposed Self Storage and Light Industrial Units,<br>Driveways and Retaining Walls<br>At : Lot 41 in DP 564556<br>No. 38 Green Street, Telarah, NSW, 2320 | D.Checinski | 16.5.2025 | 9 of 10     |
| Amended Development Application Plans:- 16 - 5 - 2025 |                                                                                                                        |                                                                 |                                                                                                                                                           | Job No.     |           | Scale<br>A1 |
| Development Application Plans:- 13 - 9 - 2024         | Bach. of Science(Arch), Bach. of Architecture For:- Homes, Renovations, Units, Commercial & Industrial Design.         | BDAA Accredited Designer No. 6055<br>Low Rise Accreditation     | For:- Mr Andrew Quilkey                                                                                                                                   | DC- 1 -202  | 2 - DA    | 1:100       |

EXISTING
GROUND LINE