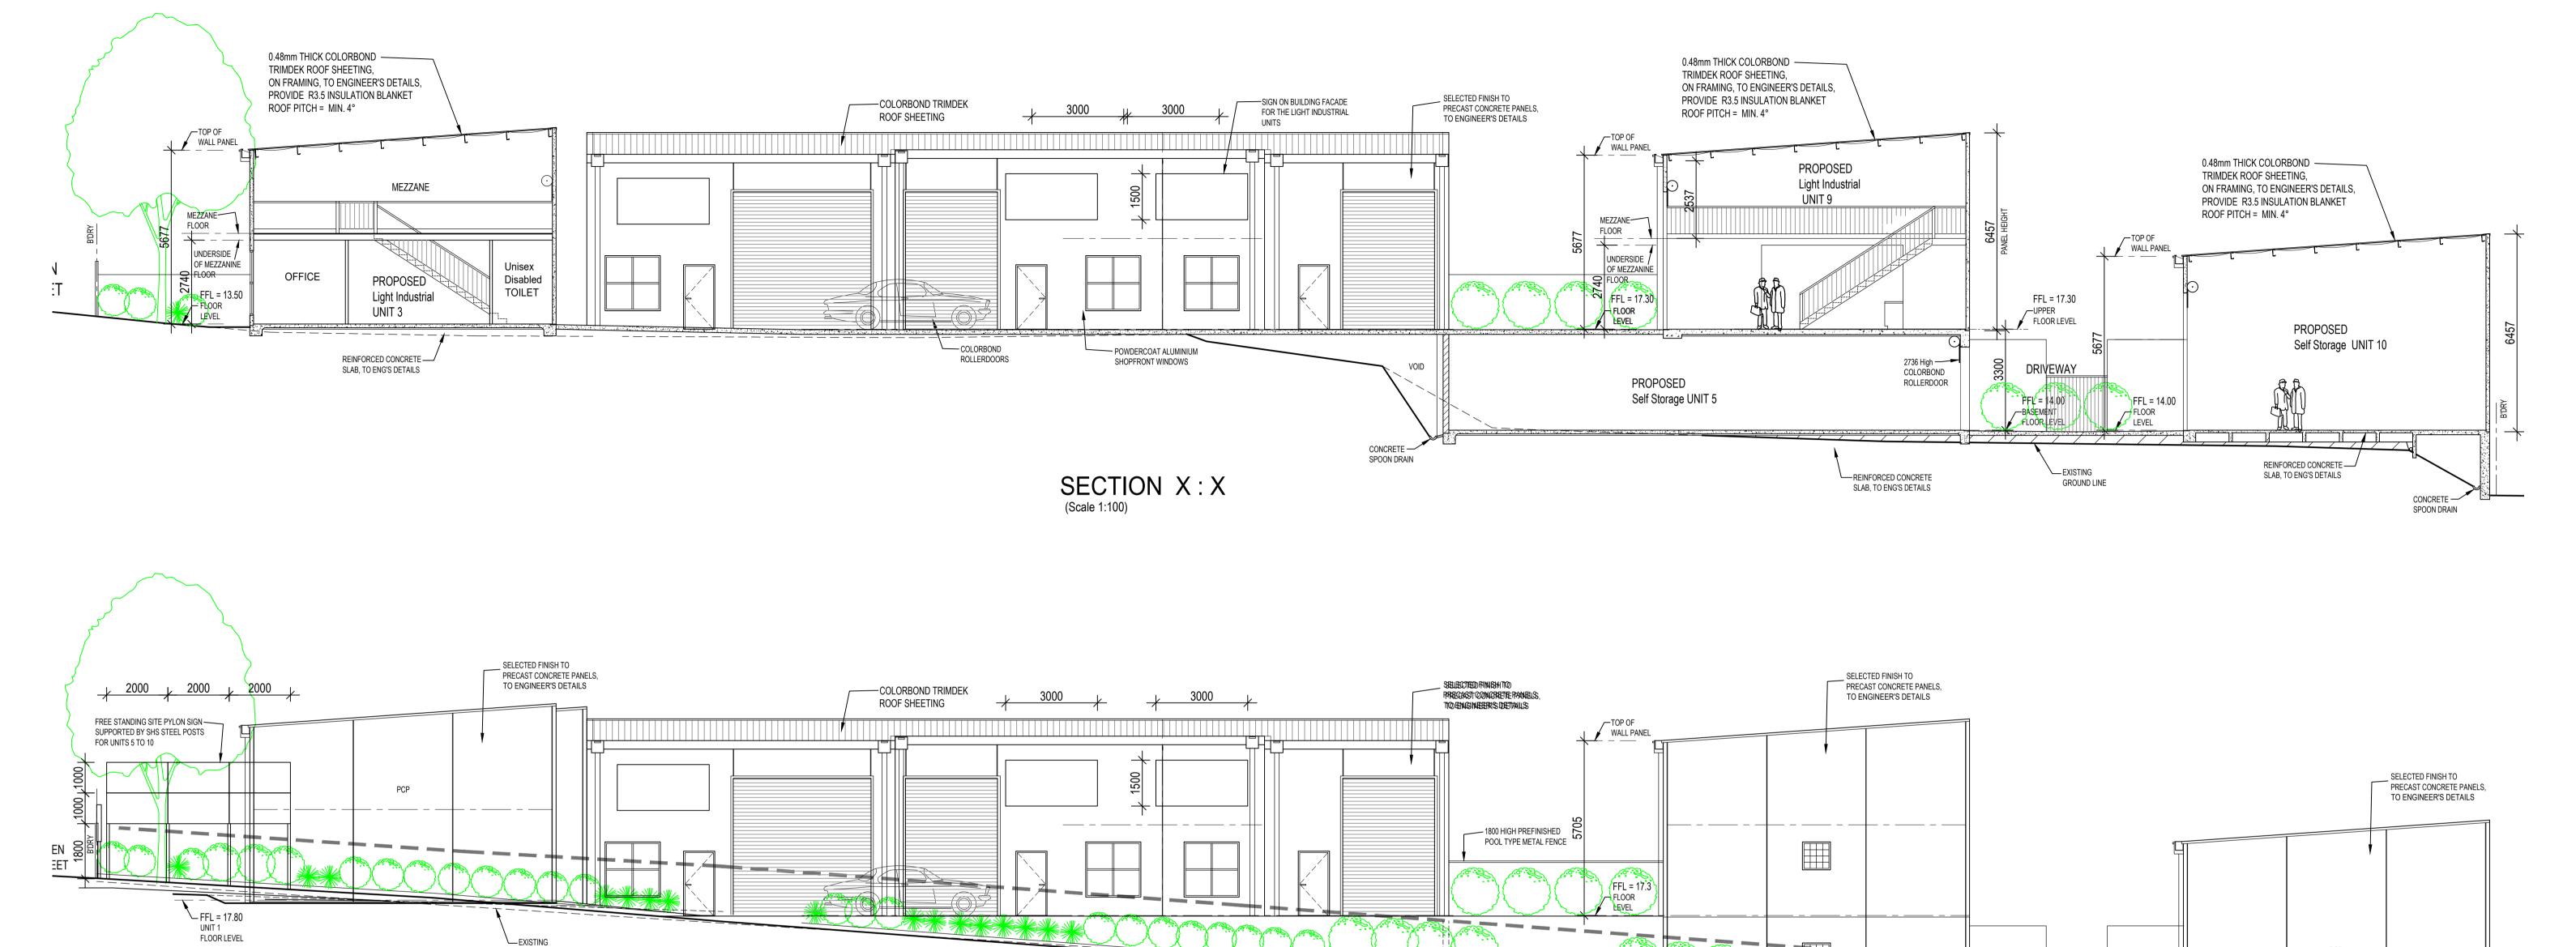

LINE OF DRIVEWAY
RAMP UP AT 1 IN 13.318

EXISTING
GROUND LINE
AT UNIT 1 WALL

North West ELEVATION 2
(Scale 1:100)

**A**1

LINE OF FENCE
ON BOUNDARY

| Issue:-                                               | DOUG CHECINSKI                                                                                                         | 4                                                               | Project :-                                                                                                                                                | Drawn       | Date      | Sheet       |
|-------------------------------------------------------|------------------------------------------------------------------------------------------------------------------------|-----------------------------------------------------------------|-----------------------------------------------------------------------------------------------------------------------------------------------------------|-------------|-----------|-------------|
|                                                       | BUILDING DESIGN Unit 2, 94 Crebert Street, Mayfield, NSW, 2304 Mobile:- 0412 282 533 Email:- daglewchecinski@gmail.com | BUILDING DESIGNERS ASSOCIATION OF AUSTRALIA BDAA Member No. 129 | Proposed Self Storage and Light Industrial Units,<br>Driveways and Retaining Walls<br>At : Lot 41 in DP 564556<br>No. 38 Green Street, Telarah, NSW, 2320 | D.Checinski | 16.5.2025 | 9 of 10     |
| Amended Development Application Plans:- 16 - 5 - 2025 |                                                                                                                        |                                                                 |                                                                                                                                                           | Job No.     |           | Scale<br>A1 |
| Development Application Plans:- 13 - 9 - 2024         | Bach. of Science(Arch), Bach. of Architecture For:- Homes, Renovations, Units, Commercial & Industrial Design.         | BDAA Accredited Designer No. 6055<br>Low Rise Accreditation     | For:- Mr Andrew Quilkey                                                                                                                                   | DC- 1 -202  | 2 - DA    | 1:100       |

EXISTING
GROUND LINE