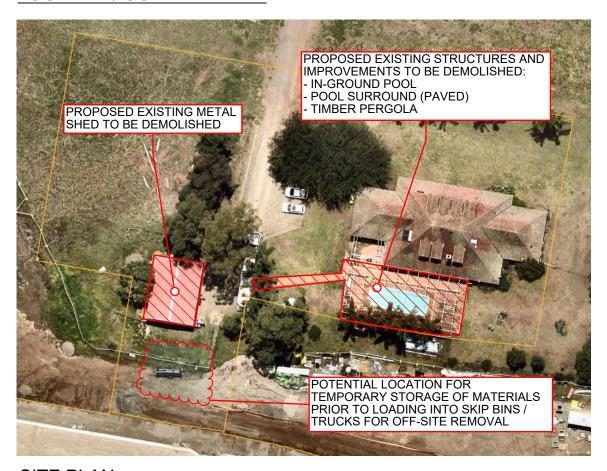

## SITE PLAN

NOTE: MATERIALS GENERATED BY DEMOLITION WORKS WILL BE STORED IMMEDIATELY ADJOINING THE DEMOLITION SITE FOR SORTING BEFORE BEING IMMEDIATELY LOADED INTO SKIP BINS / TRUCKS FOR OFF-SITE DISPOSAL. MATERIALS SHALL NOT BE STORED FOR A PERIOD EXCEEDING 2 WORKING DAYS PRIOR TO OFF-SITE REMOVAL.