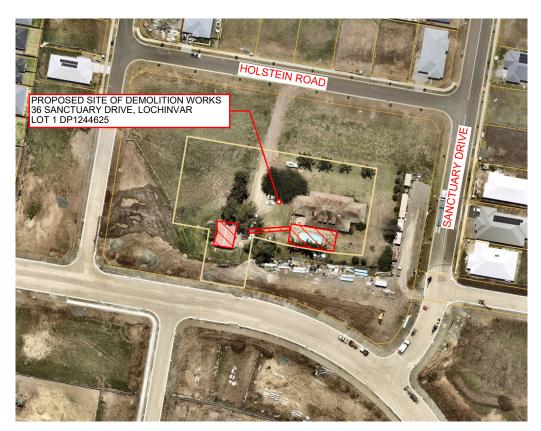

# PROPOSED DEMOLOTION WORKS 36 SANCTUARY DRIVE, LOCHINVAR

#### LOCALITY / CONTEXT PLAN