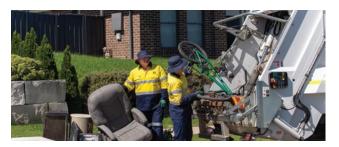

## Book a kerbside collection

Council will collect your bulky waste from your property on a date you select.

### Kerbside collection will collect up to two cubic metres of eligible bulky waste from your kerb, including:

- General bulky waste like furniture, soft furnishings, BBQs and sporting equipment.
- Electronic waste such as TVs, laptops and mobile phones.
- Up to two mattresses.