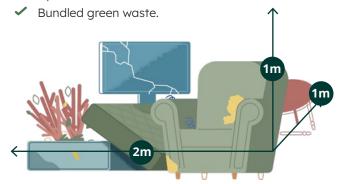

### Kerbside collection will collect up to two cubic metres of eligible bulky waste from your kerb, including:

- General bulky waste like furniture, soft furnishings, BBQs and sporting equipment.
- Electronic waste such as TVs, laptops and mobile phones.
- Up to two mattresses.

## Book a kerbside collection

Council will collect your bulky waste from your property on a date you select.

#### Option 1 | 2 cubic metres per booking