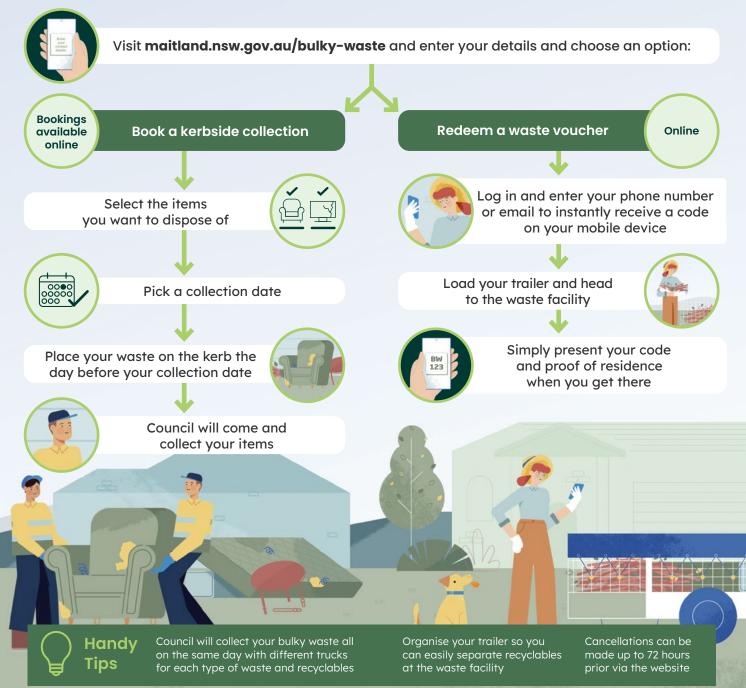

# Follow these simple steps to redeem a voucher or book a collection

Maitland Resource Recovery Facility 109 Mount Vincent Rd, East Maitland NSW 2323 02 4934 1888

Your bulky waste services are now digital and you can choose to either book a kerbside collection or request a waste voucher for our waste facility.

## Book a kerbside collection

Council will collect your bulky waste from your property on a date you select.

### Redeem a waste voucher

Your waste vouchers are now digital. Instantly receive a code which you can present at the Maitland Resource Recovery Facility located at 109 Mount Vincent Road, East Maitland NSW 2323.