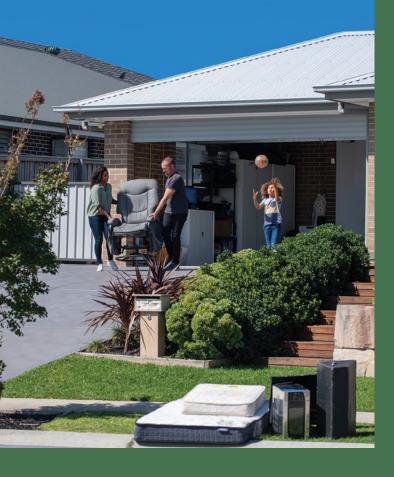

### Kerbside collection will collect up to two cubic metres of eligible bulky waste from your kerb, including:

- General bulky waste like furniture, soft furnishings, BBQs and sporting equipment.
- Electronic waste such as TVs, laptops and mobile phones.
- Up to two mattresses.

## Book a kerbside collection

Council will collect your bulky waste from your property on a date you select.

#### Option 1 | 2 cubic metres per booking