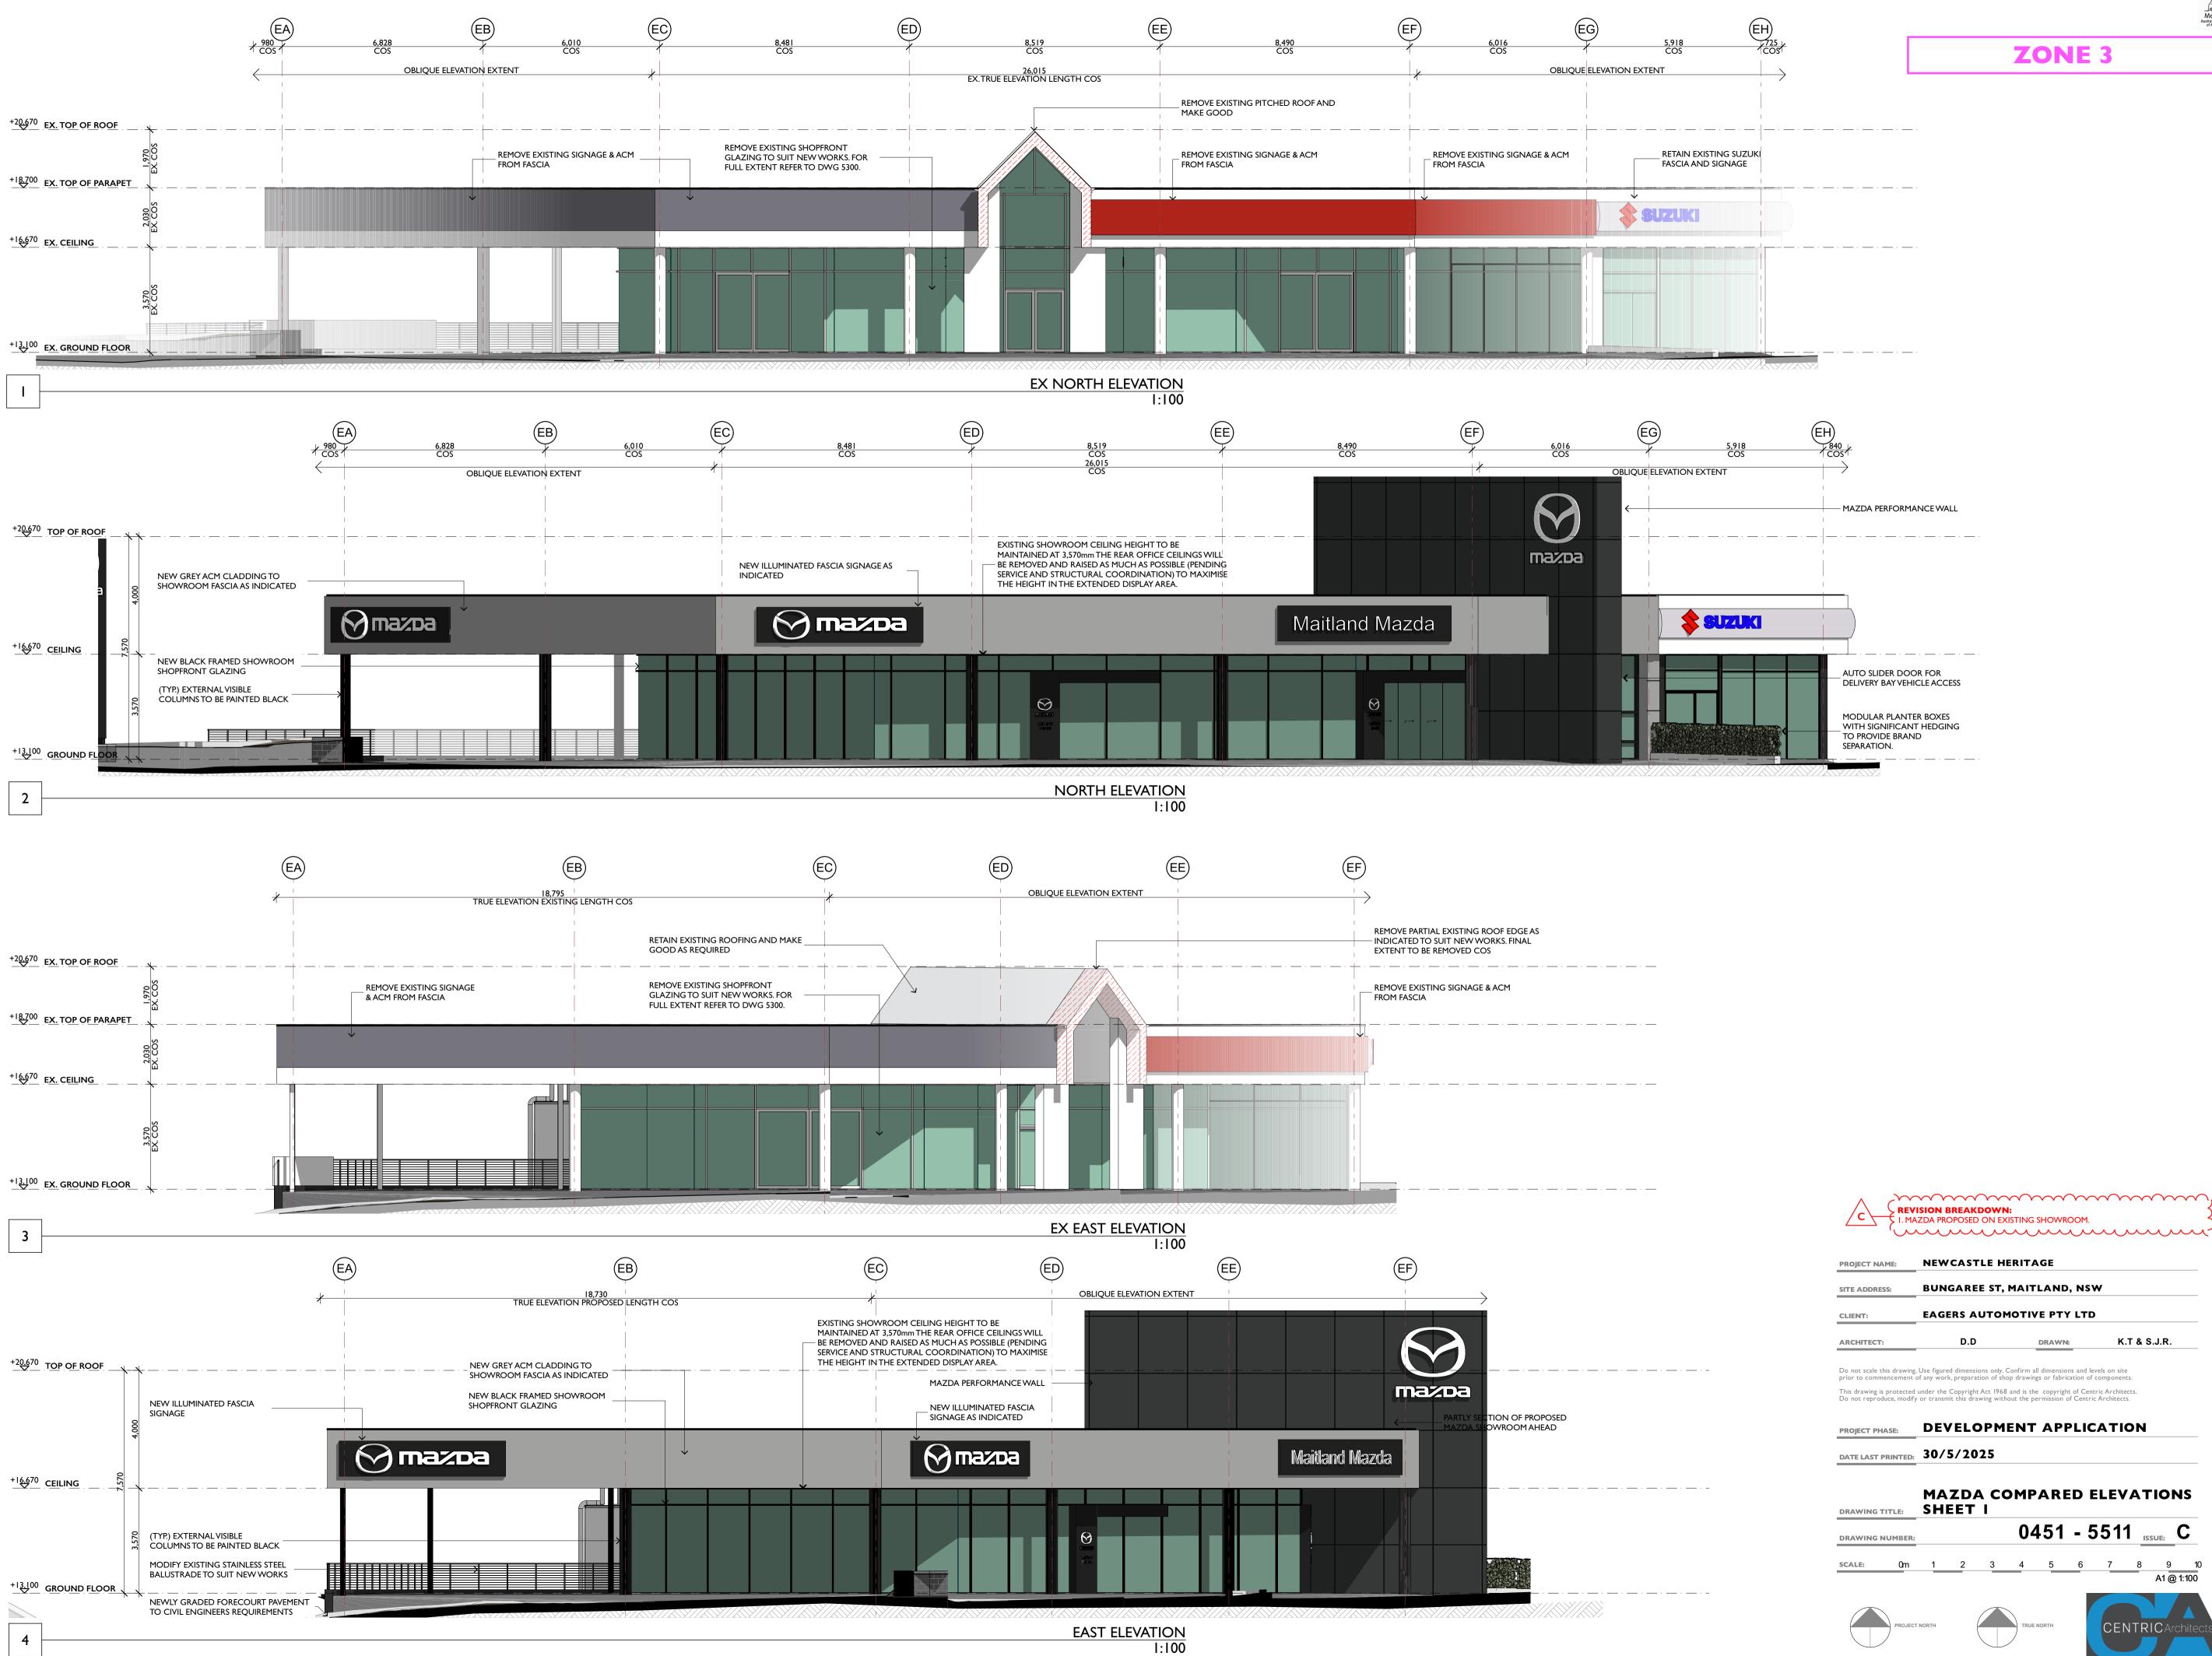

# **ZONE 3**

(EH) 840 COS - MAZDA PERFORMANCE WALL \_\_\_\_\_\_ \_\_\_· \_\_ · \_\_\_ · \_\_\_ · \_\_\_ · \_\_\_ · \_\_\_ · \_\_\_ · \_\_\_ · \_\_\_ · \_\_\_ · \_\_\_ · \_\_\_ · \_\_\_ · \_\_\_ · \_\_\_ · \_\_\_ · \_\_\_ · \_\_\_ · \_\_\_ · \_\_\_ · \_\_\_ · \_\_\_ · \_\_\_ · \_\_\_ · \_\_\_ · \_\_\_ · \_\_\_ · \_\_\_ · \_\_\_ · \_\_\_ · \_\_\_ · \_\_\_ · \_\_\_ · \_\_\_ · \_\_\_ · \_\_\_ · \_\_\_ · \_\_\_ · \_\_\_ · \_\_\_ · \_\_\_ · \_\_\_ · \_\_\_ · \_\_\_ · \_\_\_ · \_\_\_ · \_\_\_ · \_\_\_ · \_\_\_ · \_\_\_ · \_\_\_ · \_\_\_ · \_\_\_ · \_\_\_ · \_\_\_ · \_\_\_ · \_\_\_ · \_\_\_ · \_\_\_ · \_\_\_ · \_\_\_ · \_\_\_ · \_\_\_ · \_\_\_ · \_\_\_ · \_\_\_ · \_\_\_ · \_\_\_ · \_\_\_ · \_\_\_ · \_\_\_ · \_\_\_ · \_\_\_ · \_\_\_ · \_\_\_ · \_\_\_ · \_\_\_ · \_\_\_ · \_\_\_ · \_\_\_ · \_\_\_ · \_\_\_ · \_\_\_ · \_\_\_ · \_\_\_ · \_\_\_ · \_\_\_ · \_\_\_ · \_\_\_ · \_\_\_ · \_\_\_ · \_\_\_ · \_\_\_ · \_\_\_ · \_\_\_ · \_\_\_ · \_\_\_ · \_\_\_ · \_\_\_ · \_\_\_ · \_\_\_ · \_\_\_ · \_\_\_ · \_\_\_ · \_\_\_ · \_\_\_ · \_\_\_ · \_\_\_ · \_\_\_ · \_\_\_ · \_\_\_ · \_\_\_ · \_\_\_ · \_\_\_ · \_\_\_ · \_\_\_ · \_\_\_ · \_\_\_ · \_\_\_ · \_\_\_ · \_\_\_ · \_\_\_ · \_\_\_ · \_\_\_ · \_\_\_ · \_\_\_ · \_\_\_ · \_\_\_ · \_\_\_ · \_\_\_ · \_\_\_ · \_\_\_ · \_\_\_ · \_\_\_ · \_\_\_ · \_\_\_ · \_\_\_ · \_\_\_ · \_\_\_ · \_\_\_ · \_\_\_ · \_\_\_ · \_\_\_ · \_\_\_ · \_\_\_ · \_\_\_ · \_\_\_ · \_\_\_ · \_\_\_ · \_\_\_ · \_\_\_ · \_\_\_ · \_\_\_ · \_\_\_ · \_\_\_ · \_\_\_ · \_\_\_ · \_\_\_ · \_\_\_ · \_\_\_ · \_\_\_ · \_\_\_ · \_\_\_ · \_\_\_ · \_\_\_ · \_\_\_ · \_\_\_ · \_\_\_ · \_\_\_ · \_\_\_ · \_\_\_ · \_\_\_ · \_\_\_ · \_\_\_ · \_\_\_ · \_\_\_ · \_\_\_ · \_\_\_ · \_\_\_ · \_\_\_ · \_\_\_ · \_\_\_ · \_\_\_ · \_\_\_ · \_\_\_ · \_\_\_ · \_\_\_ · \_\_\_ · \_\_\_ · \_\_\_ · \_\_\_ · \_\_\_ · \_\_\_ · \_\_\_ · \_\_\_ · \_\_\_ · \_\_\_ · \_\_\_ · \_\_\_ · \_\_\_ · \_\_\_ · \_\_\_ · \_\_\_ · \_\_\_ · \_\_\_ · \_\_\_ · \_\_\_ · \_\_\_ · \_\_\_ · \_\_\_ · \_\_\_ · \_\_\_ · \_\_\_ · \_\_\_ · \_\_\_ · \_\_\_ · \_\_\_ · \_\_\_ · \_\_\_ · \_\_\_ · \_\_\_ · \_\_\_ · \_\_\_ · \_\_\_ · \_\_\_ · \_\_\_ · \_\_\_ · \_\_\_ · \_\_\_ · \_\_\_ · \_\_\_ · \_\_\_ · \_\_\_ · \_\_\_ · \_\_\_ · \_\_\_ · \_\_\_ · \_\_\_ · \_\_\_ · \_\_\_ · \_\_\_ · \_\_\_ · \_\_\_ · \_\_\_ · \_\_\_ · \_\_\_ · \_\_\_ · \_\_\_ · \_\_\_ · \_\_\_ · \_\_\_ · \_\_\_ · \_\_\_ · \_\_\_ · \_\_\_ · \_\_\_ · \_\_\_ · \_\_\_ · \_\_\_ · \_\_\_ · \_\_\_ · \_\_\_ · \_\_\_ · \_\_\_ · \_\_\_ AUTO SLIDER DOOR FOR DELIVERY BAY VEHICLE ACCESS **Servision BREAKDOWN:** ∕ G \— I. MAZDA PROPOSED ON EXISTING SHOWROOM. MODULAR PLANTER BOXES \_ WITH SIGNIFICANT HEDGING TO PROVIDE BRAND separation. PROJECT NAME: NEWCASTLE HERITAGE BUNGAREE ST, MAITLAND, NSW SITE ADDRESS: EAGERS AUTOMOTIVE PTY LTD CLIENT: D.D K.T & S.J.R. **ARCHITECT:** DRAWN: Do not scale this drawing. Use figured dimensions only. Confirm all dimensions and levels on site prior to commencement of any work, preparation of shop drawings or fabrication of components. This drawing is protected under the Copyright Act 1968 and is the copyright of Centric Architects. Do not reproduce, modify or transmit this drawing without the permission of Centric Architects. PROJECT PHASE: DEVELOPMENT APPLICATION DATE LAST PRINTED: 30/5/2025 MAZDA SHOWROOM DRAWING TITLE: ELEVATIONS - 2 OF 2

DRAWING NUMBER:

0451 - 5501 ISSUE: D

ENTRIC

 SCALE:
 0m
 1
 2
 3
 4
 5
 6
 7
 8
 9
 10

 A1 @ 1:100

**ZONE 3** 

| PROJECT NAME:                                                                                                      | NEWCASTLE HI                                                                                                                                                      | ERITAGE                                                                                      |                                                  |
|--------------------------------------------------------------------------------------------------------------------|-------------------------------------------------------------------------------------------------------------------------------------------------------------------|----------------------------------------------------------------------------------------------|--------------------------------------------------|
| SITE ADDRESS:                                                                                                      | BUNGAREE ST,                                                                                                                                                      | MAITLAND, NS                                                                                 | w                                                |
| CLIENT:                                                                                                            |                                                                                                                                                                   | IOTIVE PTY LTC                                                                               | )                                                |
| ARCHITECT:                                                                                                         | D.D                                                                                                                                                               | DRAWN:                                                                                       | K.T & S.J.R.                                     |
|                                                                                                                    |                                                                                                                                                                   |                                                                                              |                                                  |
|                                                                                                                    | ing. Use figured dimensions only. C                                                                                                                               |                                                                                              |                                                  |
| prior to commenceme<br>This drawing is protec                                                                      | ing, Use figured dimensions only. C<br>nt of any work, preparation of shc<br>ted under the Copyright Act 1968<br>dify or transmit this drawing with               | op drawings or fabrication of<br>and is the copyright of Cen                                 | components.<br>tric Architects.                  |
| prior to commenceme<br>This drawing is protec                                                                      | nt of any work, preparation of sho<br>ted under the Copyright Act 1968<br>dify or transmit this drawing with<br><b>DEVELOPM</b>                                   | op drawings or fabrication of<br>and is the copyright of Cen<br>out the permission of Centri | components.<br>tric Architects.<br>c Architects. |
| prior to commenceme<br>This drawing is protec<br>Do not reproduce, mo<br><b>PROJECT PHASE:</b><br>DATE LAST PRINTE | nt of any work, preparation of sho<br>ted under the Copyright Act 1968<br>dify or transmit this drawing with<br>DEVELOPM<br>30/5/2025                             | op drawings or fabrication of<br>and is the copyright of Cen<br>out the permission of Centri | components.<br>tric Architects.<br>c Architects. |
| prior to commenceme<br>This drawing is protec<br>Do not reproduce, mc<br><b>PROJECT PHASE:</b>                     | nt of any work, preparation of she<br>ted under the Copyright Act 1968<br>dify or transmit this drawing with<br>DEVELOPMI<br>aD: 30/5/2025<br>MAZDA CC<br>SHEET I | op drawings or fabrication of<br>and is the copyright of Cen<br>out the permission of Centri | components.<br>tric Architects.<br>c Architects. |