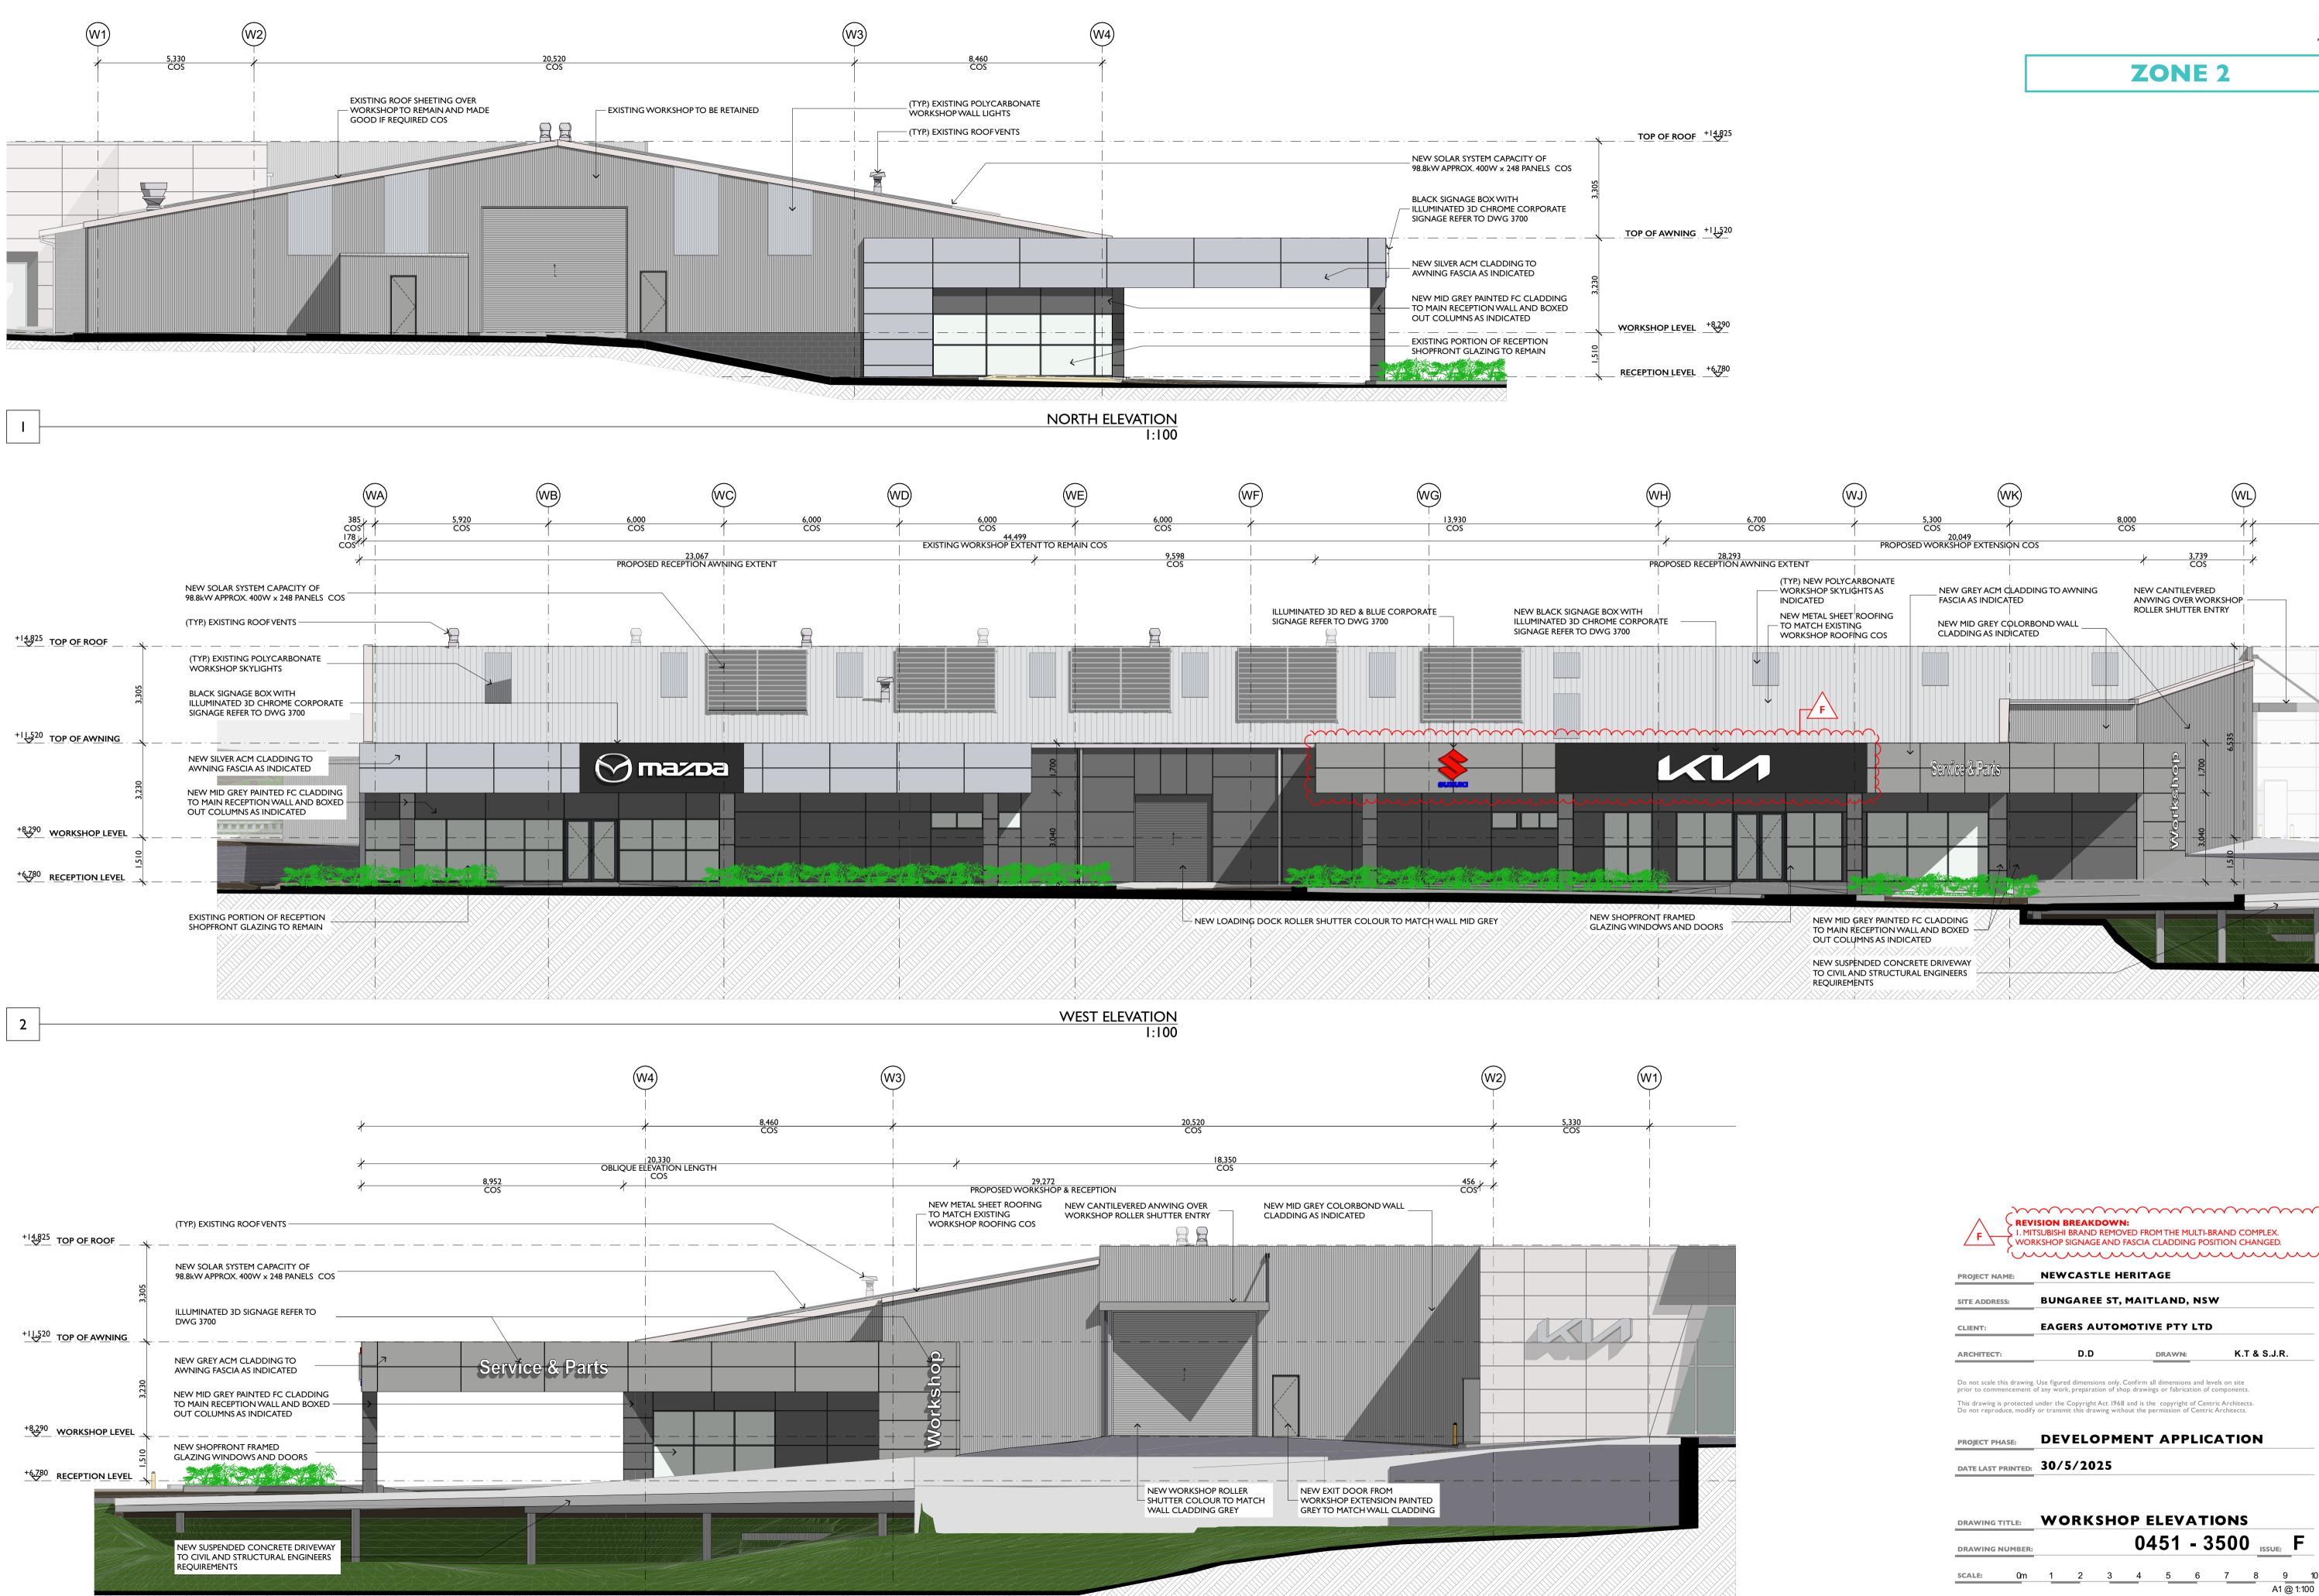

**ZONE** 1

| PROJECT NAME:                                                                                                   | NEWCASTLE HI                                                                                                                                            | ERITAGE                                                                             |                                                                                  |   |
|-----------------------------------------------------------------------------------------------------------------|---------------------------------------------------------------------------------------------------------------------------------------------------------|-------------------------------------------------------------------------------------|----------------------------------------------------------------------------------|---|
| SITE ADDRESS:                                                                                                   | BUNGAREE ST,                                                                                                                                            | MAITLAND,                                                                           | NSW                                                                              |   |
| CLIENT:                                                                                                         |                                                                                                                                                         | ΙΟΤΙVΕ ΡΤΥ                                                                          | LTD                                                                              |   |
| ARCHITECT:                                                                                                      | D.D                                                                                                                                                     | DRAWN:                                                                              | K.T & S.J.R.                                                                     |   |
|                                                                                                                 |                                                                                                                                                         |                                                                                     |                                                                                  |   |
|                                                                                                                 | wing. Use figured dimensions only. (                                                                                                                    |                                                                                     |                                                                                  |   |
| prior to commencem<br>This drawing is prote                                                                     | wing. Use figured dimensions only. (<br>ent of any work, preparation of sho<br>cted under the Copyright Act 1968<br>odify or transmit this drawing with | op drawings or fabricat<br>and is the copyright o                                   | tion of components.<br>of Centric Architects.                                    |   |
| prior to commencem<br>This drawing is prote<br>Do not reproduce, m                                              | ent of any work, preparation of sho<br>cted under the Copyright Act 1968                                                                                | op drawings or fabricat<br>and is the copyright o<br>out the permission of          | tion of components.<br>of Centric Architects.<br>Centric Architects.             |   |
| prior to commencem<br>This drawing is prote                                                                     | ent of any work, preparation of sho<br>cted under the Copyright Act 1968<br>odify or transmit this drawing with<br><b>DEVELOPM</b>                      | op drawings or fabricat<br>and is the copyright o<br>out the permission of          | tion of components.<br>of Centric Architects.<br>Centric Architects.             |   |
| prior to commencem<br>This drawing is prote<br>Do not reproduce, m<br><b>PROJECT PHASE:</b>                     | ent of any work, preparation of sho<br>cted under the Copyright Act 1968<br>odify or transmit this drawing with<br><b>DEVELOPM</b>                      | op drawings or fabricat<br>and is the copyright o<br>out the permission of          | tion of components.<br>of Centric Architects.<br>Centric Architects.             |   |
| prior to commencem<br>This drawing is prote<br>Do not reproduce, m<br><b>PROJECT PHASE:</b>                     | ent of any work, preparation of she<br>cted under the Copyright Act 1968<br>odify or transmit this drawing with<br>DEVELOPM<br>ED: 30/5/2025            | op drawings or fabricat<br>and is the copyright<br>out the permission of            | tion of components.<br>of Centric Architects.<br>Centric Architects.             |   |
| prior to commencem<br>This drawing is proter<br>Do not reproduce, m<br><b>PROJECT PHASE:</b><br>DATE LAST PRINT | ent of any work, preparation of she<br>cted under the Copyright Act 1968<br>odify or transmit this drawing with<br>DEVELOPM<br>ED: 30/5/2025<br>WORKSHC | op drawings or fabricat<br>and is the copyright<br>out the permission of<br>ENT APP | tion of components.<br>of Centric Architects.<br>Centric Architects.<br>LICATION | F |