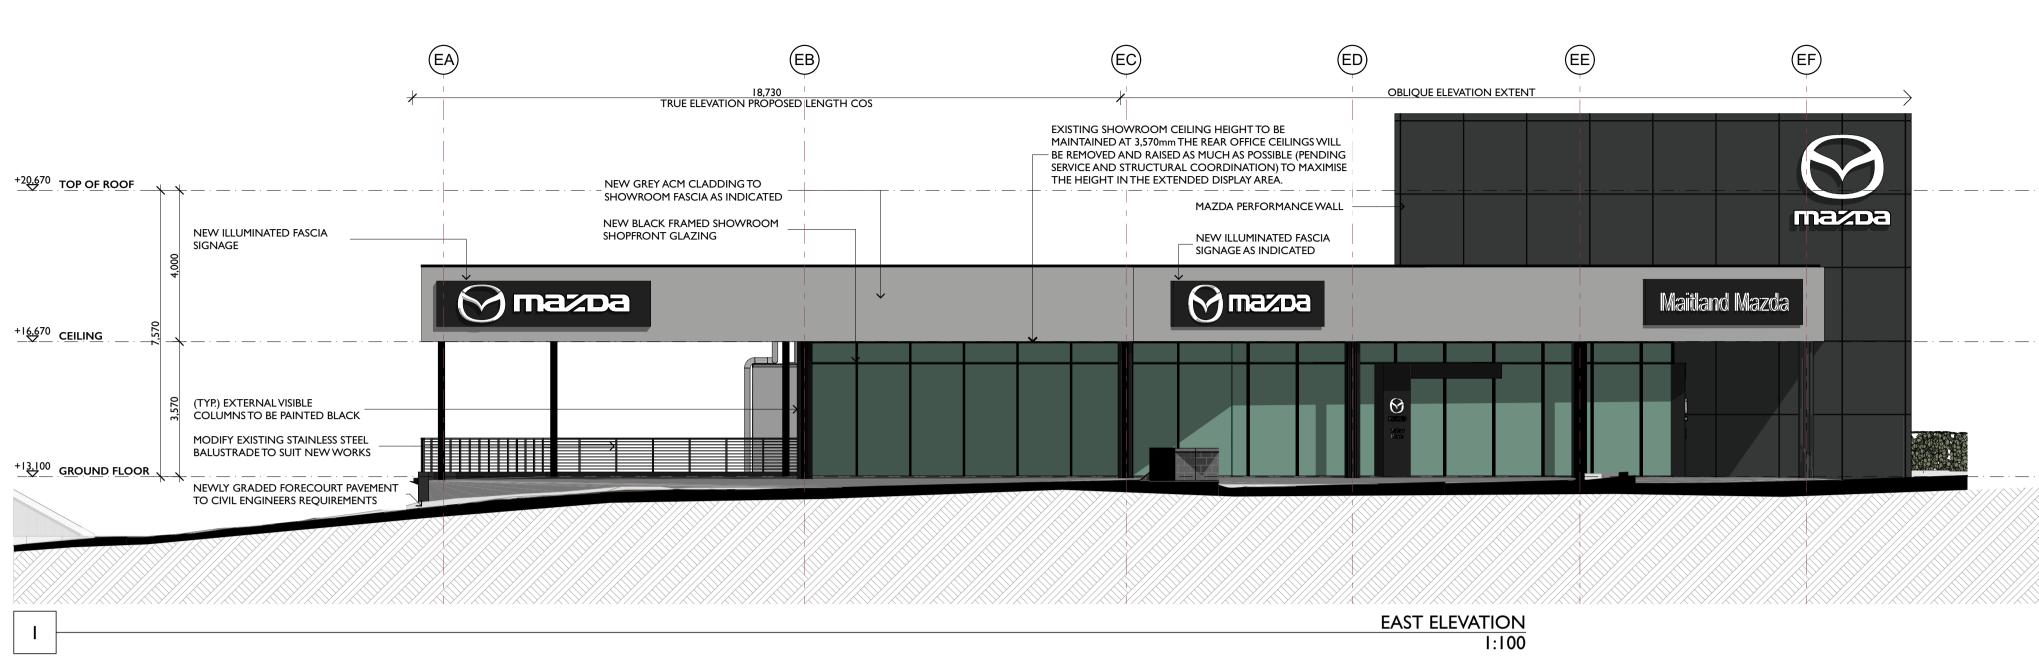

# **ZONE 3**

(EH) 840 COS - MAZDA PERFORMANCE WALL \_\_\_\_\_\_ \_\_\_· \_\_ · \_\_\_ · \_\_\_ · \_\_\_ · \_\_\_ · \_\_\_ · \_\_\_ · \_\_\_ · \_\_\_ · \_\_\_ · \_\_\_ · \_\_\_ · \_\_\_ · \_\_\_ · \_\_\_ · \_\_\_ · \_\_\_ · \_\_\_ · \_\_\_ · \_\_\_ · \_\_\_ · \_\_\_ · \_\_\_ · \_\_\_ · \_\_\_ · \_\_\_ · \_\_\_ · \_\_\_ · \_\_\_ · \_\_\_ · \_\_\_ · \_\_\_ · \_\_\_ · \_\_\_ · \_\_\_ · \_\_\_ · \_\_\_ · \_\_\_ · \_\_\_ · \_\_\_ · \_\_\_ · \_\_\_ · \_\_\_ · \_\_\_ · \_\_\_ · \_\_\_ · \_\_\_ · \_\_\_ · \_\_\_ · \_\_\_ · \_\_\_ · \_\_\_ · \_\_\_ · \_\_\_ · \_\_\_ · \_\_\_ · \_\_\_ · \_\_\_ · \_\_\_ · \_\_\_ · \_\_\_ · \_\_\_ · \_\_\_ · \_\_\_ · \_\_\_ · \_\_\_ · \_\_\_ · \_\_\_ · \_\_\_ · \_\_\_ · \_\_\_ · \_\_\_ · \_\_\_ · \_\_\_ · \_\_\_ · \_\_\_ · \_\_\_ · \_\_\_ · \_\_\_ · \_\_\_ · \_\_\_ · \_\_\_ · \_\_\_ · \_\_\_ · \_\_\_ · \_\_\_ · \_\_\_ · \_\_\_ · \_\_\_ · \_\_\_ · \_\_\_ · \_\_\_ · \_\_\_ · \_\_\_ · \_\_\_ · \_\_\_ · \_\_\_ · \_\_\_ · \_\_\_ · \_\_\_ · \_\_\_ · \_\_\_ · \_\_\_ · \_\_\_ · \_\_\_ · \_\_\_ · \_\_\_ · \_\_\_ · \_\_\_ · \_\_\_ · \_\_\_ · \_\_\_ · \_\_\_ · \_\_\_ · \_\_\_ · \_\_\_ · \_\_\_ · \_\_\_ · \_\_\_ · \_\_\_ · \_\_\_ · \_\_\_ · \_\_\_ · \_\_\_ · \_\_\_ · \_\_\_ · \_\_\_ · \_\_\_ · \_\_\_ · \_\_\_ · \_\_\_ · \_\_\_ · \_\_\_ · \_\_\_ · \_\_\_ · \_\_\_ · \_\_\_ · \_\_\_ · \_\_\_ · \_\_\_ · \_\_\_ · \_\_\_ · \_\_\_ · \_\_\_ · \_\_\_ · \_\_\_ · \_\_\_ · \_\_\_ · \_\_\_ · \_\_\_ · \_\_\_ · \_\_\_ · \_\_\_ · \_\_\_ · \_\_\_ · \_\_\_ · \_\_\_ · \_\_\_ · \_\_\_ · \_\_\_ · \_\_\_ · \_\_\_ · \_\_\_ · \_\_\_ · \_\_\_ · \_\_\_ · \_\_\_ · \_\_\_ · \_\_\_ · \_\_\_ · \_\_\_ · \_\_\_ · \_\_\_ · \_\_\_ · \_\_\_ · \_\_\_ · \_\_\_ · \_\_\_ · \_\_\_ · \_\_\_ · \_\_\_ · \_\_\_ · \_\_\_ · \_\_\_ · \_\_\_ · \_\_\_ · \_\_\_ · \_\_\_ · \_\_\_ · \_\_\_ · \_\_\_ · \_\_\_ · \_\_\_ · \_\_\_ · \_\_\_ · \_\_\_ · \_\_\_ · \_\_\_ · \_\_\_ · \_\_\_ · \_\_\_ · \_\_\_ · \_\_\_ · \_\_\_ · \_\_\_ · \_\_\_ · \_\_\_ · \_\_\_ · \_\_\_ · \_\_\_ · \_\_\_ · \_\_\_ · \_\_\_ · \_\_\_ · \_\_\_ · \_\_\_ · \_\_\_ · \_\_\_ · \_\_\_ · \_\_\_ · \_\_\_ · \_\_\_ · \_\_\_ · \_\_\_ · \_\_\_ · \_\_\_ · \_\_\_ · \_\_\_ · \_\_\_ · \_\_\_ · \_\_\_ · \_\_\_ · \_\_\_ · \_\_\_ · \_\_\_ · \_\_\_ · \_\_\_ · \_\_\_ · \_\_\_ · \_\_\_ · \_\_\_ · \_\_\_ · \_\_\_ · \_\_\_ · \_\_\_ · \_\_\_ · \_\_\_ · \_\_\_ · \_\_\_ · \_\_\_ · \_\_\_ · \_\_\_ · \_\_\_ · \_\_\_ · \_\_\_ · \_\_\_ · \_\_\_ · \_\_\_ · \_\_\_ · \_\_\_ · \_\_\_ · \_\_\_ · \_\_\_ · \_\_\_ · \_\_\_ AUTO SLIDER DOOR FOR DELIVERY BAY VEHICLE ACCESS **Servision BREAKDOWN:** ∕ G \— I. MAZDA PROPOSED ON EXISTING SHOWROOM. MODULAR PLANTER BOXES \_ WITH SIGNIFICANT HEDGING TO PROVIDE BRAND separation. PROJECT NAME: NEWCASTLE HERITAGE BUNGAREE ST, MAITLAND, NSW SITE ADDRESS: EAGERS AUTOMOTIVE PTY LTD CLIENT: D.D K.T & S.J.R. **ARCHITECT:** DRAWN: Do not scale this drawing. Use figured dimensions only. Confirm all dimensions and levels on site prior to commencement of any work, preparation of shop drawings or fabrication of components. This drawing is protected under the Copyright Act 1968 and is the copyright of Centric Architects. Do not reproduce, modify or transmit this drawing without the permission of Centric Architects. PROJECT PHASE: DEVELOPMENT APPLICATION DATE LAST PRINTED: 30/5/2025 MAZDA SHOWROOM DRAWING TITLE: ELEVATIONS - 2 OF 2