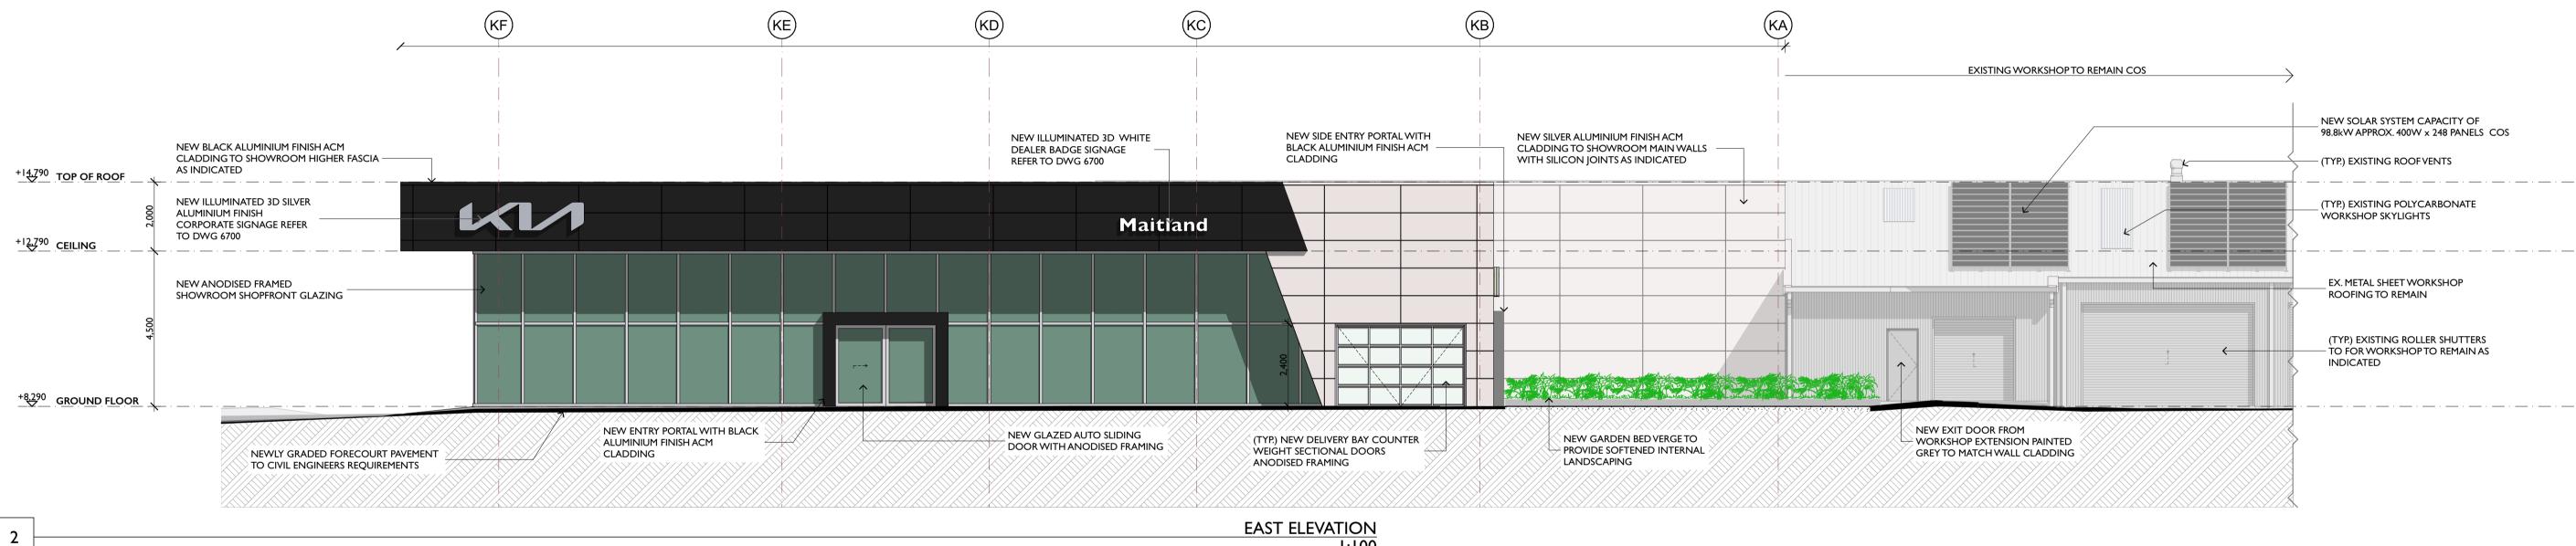

SCALE: 0m 1 2 3 4 5 6 7 8 9 10

ENTRIC

A1 @ 1:100

EAST ELEVATION 1:100

NEW BLACK ALUMINIUM FINISH ACM - CLADDING TO SHOWROOM HIGHER FASCIA AS INDICATED

. \_\_ . \_\_ . \_\_ . \_\_ . \_\_ . \_\_ . \_\_ . \_\_ . \_\_ . \_\_ . \_\_ . \_\_ . \_\_ . \_\_ . \_\_ . \_\_ . \_\_ . \_\_ . \_\_ . \_\_ . \_\_ . \_\_ .

## NEW ANODISED FRAMED SHOWROOM SHOPFRONT GLAZING

NEW SHORING RETAINING WALL TO STRUCTURAL ENGINEER REQUIREMENTS

| SITE ADDRESS:                                                                  | BUNGAREE ST, I                                                           | MATILAND, P              | A 2 AA             |
|--------------------------------------------------------------------------------|--------------------------------------------------------------------------|--------------------------|--------------------|
| CLIENT:                                                                        |                                                                          | IOTIVE PTY L             | тр                 |
| ARCHITECT:                                                                     | D.D                                                                      | DRAWN:                   | K.T & S.J.R.       |
|                                                                                | ng. Use figured dimensions only. C<br>It of any work, preparation of sho |                          |                    |
|                                                                                |                                                                          |                          |                    |
|                                                                                | ed under the Copyright Act 1968<br>lify or transmit this drawing witho   |                          |                    |
|                                                                                | ed under the Copyright Act 1968<br>lify or transmit this drawing withc   |                          |                    |
|                                                                                |                                                                          | out the permission of Ce | entric Architects. |
| Do not reproduce, mod                                                          | DEVELOPMI                                                                | out the permission of Ce | entric Architects. |
| Do not reproduce, mod                                                          | DEVELOPMI                                                                | out the permission of Ce | entric Architects. |
| Do not reproduce, mod                                                          | DEVELOPMI                                                                | out the permission of Ce | entric Architects. |
| Do not reproduce, mod<br>PROJECT PHASE:<br>DATE LAST PRINTE                    | DEVELOPMI<br>30/5/2025                                                   | ENT APPL                 | ICATION            |
| Do not reproduce, mod                                                          | DEVELOPMI<br>30/5/2025                                                   | ENT APPL                 | ICATION            |
| Do not reproduce, mod<br>PROJECT PHASE:<br>DATE LAST PRINTE                    | DEVELOPMI<br>30/5/2025<br>KIA SHOW                                       | ENT APPL                 | ICATION            |
| Do not reproduce, mod<br>PROJECT PHASE:<br>DATE LAST PRINTER<br>DRAWING TITLE: | DEVELOPMI<br>30/5/2025<br>KIA SHOW                                       | ENT APPL                 |                    |