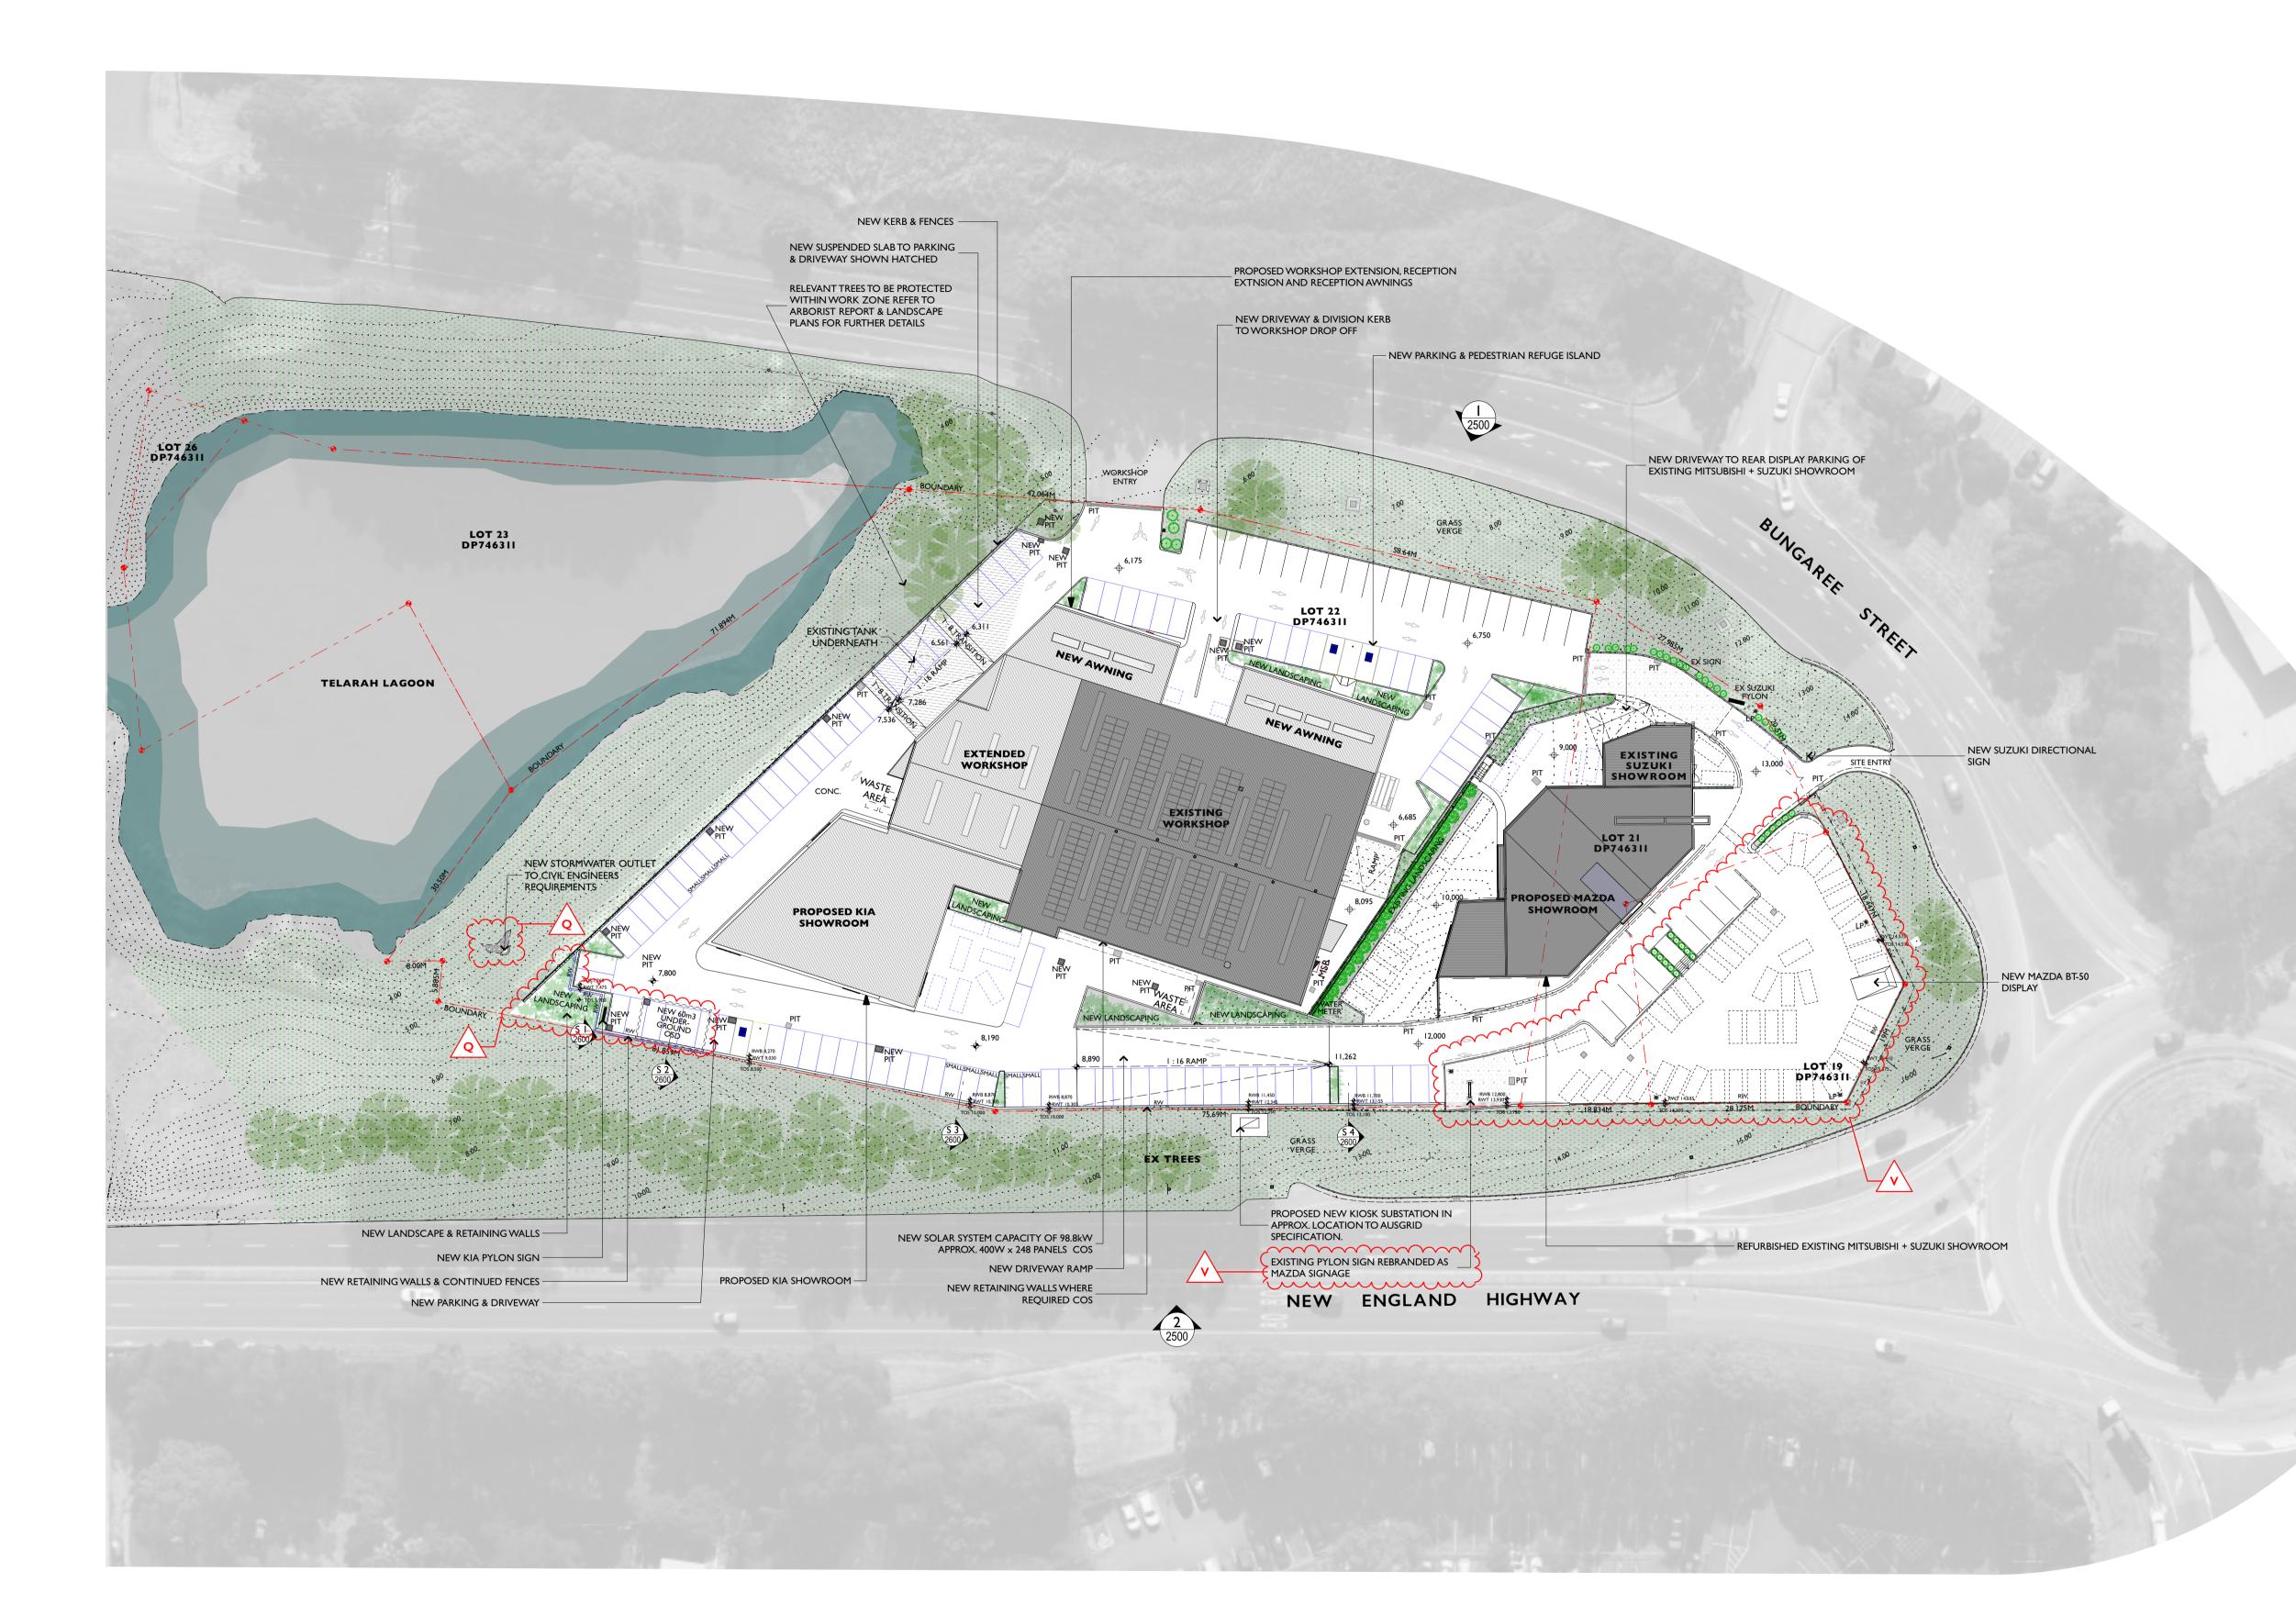

**ZONE** 1

| C<br>C<br>C<br>C<br>C<br>C<br>C<br>C<br>C<br>C<br>C<br>C<br>C<br>C<br>C<br>C<br>C<br>C<br>C | ONE SHEME NUMBERS CH                                                   | SHOWROOM, NEW I<br>SUBISHI SHOWROOM<br>ED FROM THE MULTI-<br>IRT HARDSTAND TO F<br>N TO BE REPLACED W | 1.<br>BRAND COMPLEX.<br>REMAIN AS EXISITING.<br>VITH MAZDA PYLON SIGN. |
|---------------------------------------------------------------------------------------------|------------------------------------------------------------------------|-------------------------------------------------------------------------------------------------------|------------------------------------------------------------------------|
| PROJECT NAME:                                                                               | NEWCASTLE HE                                                           | RITAGE                                                                                                |                                                                        |
| SITE ADDRESS:                                                                               | BUNGAREE ST, I                                                         | MAITLAND, NS                                                                                          | w                                                                      |
| CLIENT:                                                                                     | EAGERS AUTOM                                                           | OTIVE PTY LT                                                                                          | D                                                                      |
| ARCHITECT:                                                                                  | D.D                                                                    | DRAWN:                                                                                                | K.T & S.J.R.                                                           |
|                                                                                             | g. Use figured dimensions only. C<br>t of any work, preparation of sho |                                                                                                       |                                                                        |
|                                                                                             | d under the Copyright Act 1968<br>fy or transmit this drawing witho    |                                                                                                       |                                                                        |
| PROJECT PHASE:                                                                              | DEVELOPM                                                               | ENT APPLIC                                                                                            |                                                                        |
| DATE LAST PRINTED                                                                           | 30/5/2025                                                              |                                                                                                       |                                                                        |

| V<br>V<br>V<br>V<br>(1.TH<br>MOV<br>(2.MI<br>3.FR<br>(4.EX) | VISION BREAKDOWN<br>IE LOCATION OF MAZD,<br>/ED TO THE EXISTING MI<br>TSUBISHI BRAND REMOV<br>ONT CORNER FORECOI<br>(ISTING MITSUBISHI PYLC<br>DNE SHEME NUMBERS CI | I:<br>A SHOWROOM, NEW P<br>TSUBISHI SHOWROOM<br>/ED FROM THE MULTI-E<br>JRT HARDSTAND TO R<br>DN TO BE REPLACED W | I.<br>BRAND COMPLEX. |   |
|-------------------------------------------------------------|---------------------------------------------------------------------------------------------------------------------------------------------------------------------|-------------------------------------------------------------------------------------------------------------------|----------------------|---|
|                                                             | ·····                                                                                                                                                               | ·····                                                                                                             | ·····                | へ |
| PROJECT NAME:                                               | NEWCASTLE H                                                                                                                                                         | ERITAGE                                                                                                           |                      |   |
| SITE ADDRESS:                                               | BUNGAREE ST,                                                                                                                                                        | MAITLAND, NS                                                                                                      | N                    |   |
| CLIENT:                                                     | EAGERS AUTON                                                                                                                                                        | IOTIVE PTY LTD                                                                                                    | )                    |   |
| ARCHITECT:                                                  | D.D                                                                                                                                                                 | DRAWN:                                                                                                            | K.T & S.J.R.         |   |