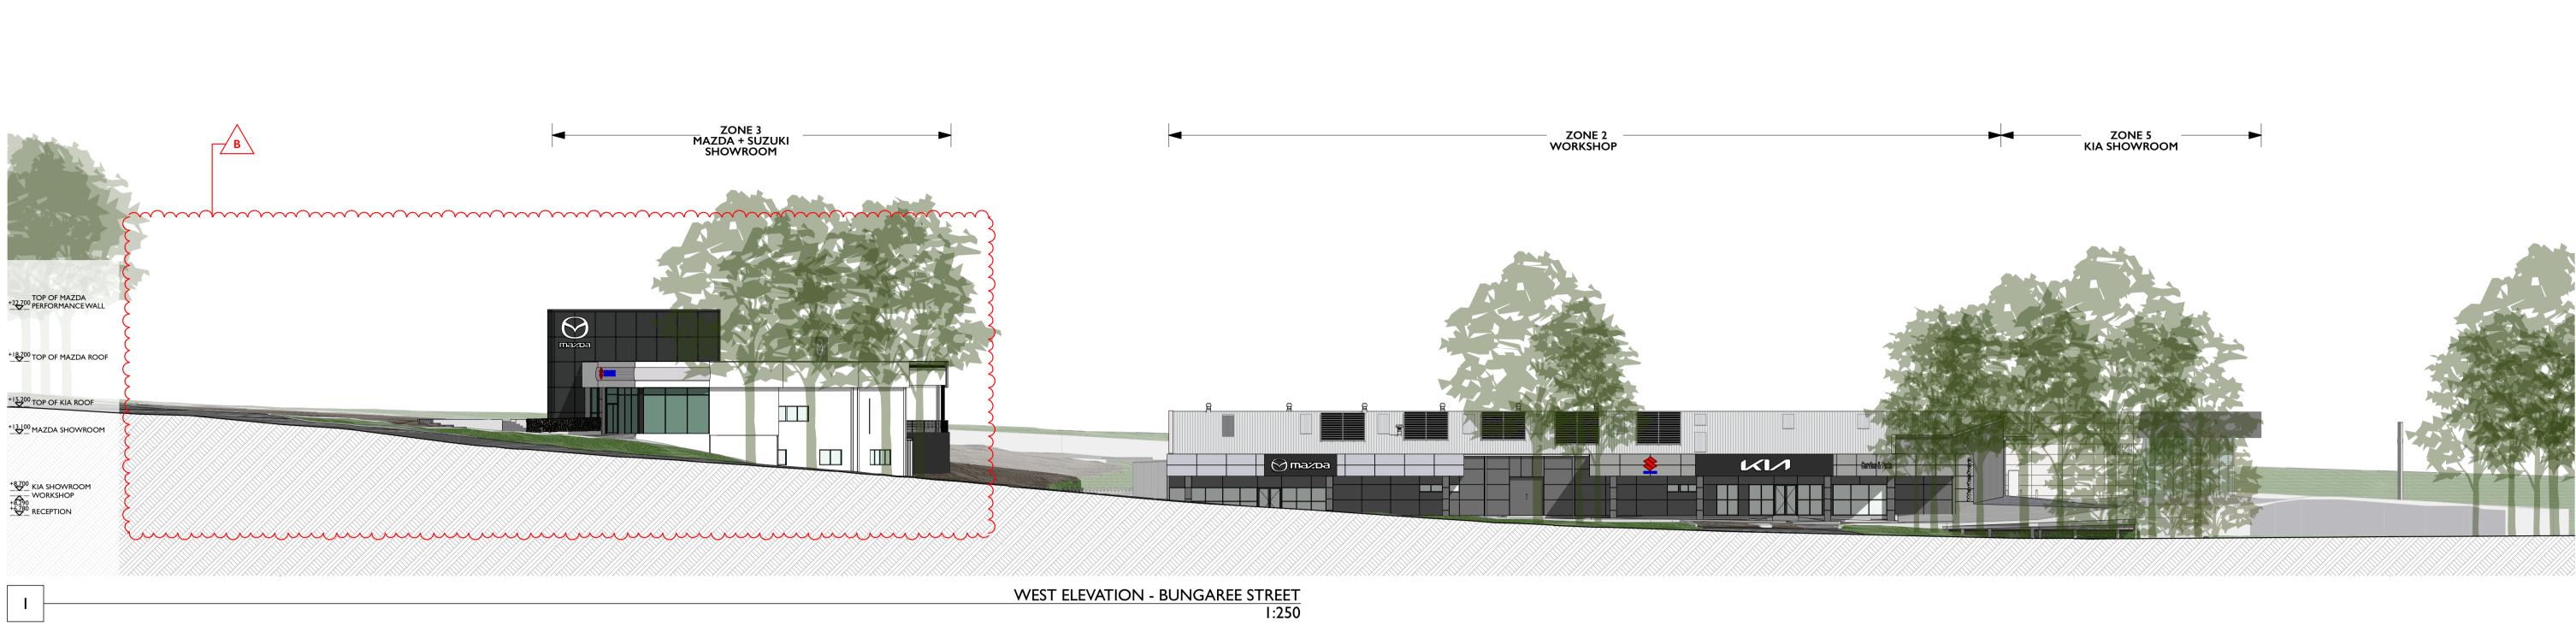

PROJECT PHASE: DEVELOPMENT APPLICATION

DATE LAST PRINTED: 30/5/2025

DRAWING TITLE: SITE ELEVATIONS 0451 - 2500 ISSUE: B DRAWING NUMBER: SCALE: 0m 2.5 5 7.5 10 12.5 15 17.5 20 22.5 25 A1 @ 1:250

-NTRIC

Member Australian Institute of Architects