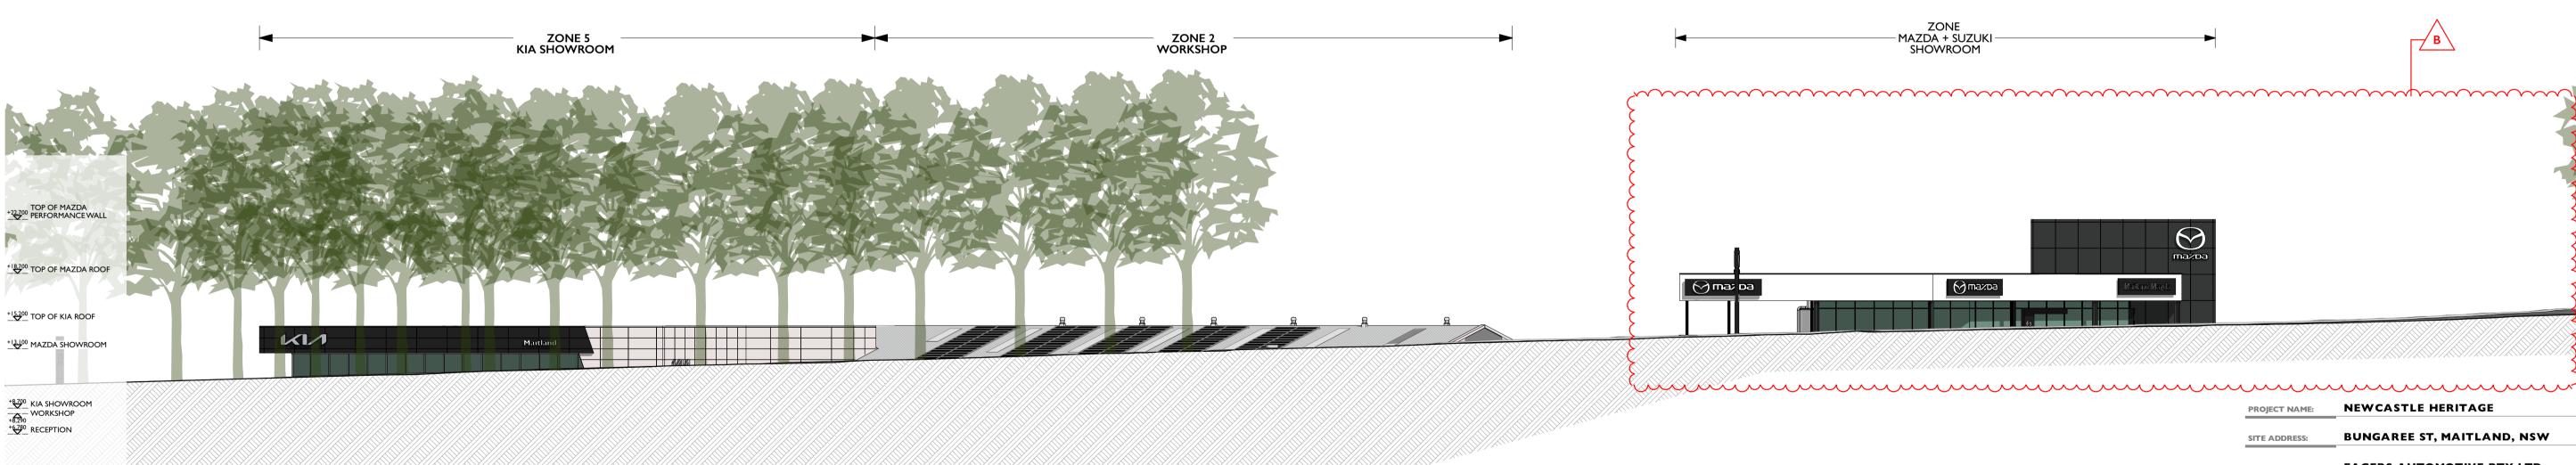

PROJECT PHASE: DEVELOPMENT APPLICATION

DATE LAST PRINTED: 30/5/2025

DRAWING TITLE: SITE ELEVATIONS 0451 - 2500 ISSUE: B DRAWING NUMBER: SCALE: 0m 2.5 5 7.5 10 12.5 15 17.5 20 22.5 25 A1 @ 1:250

-NTRIC

Member Australian Institute of Architects