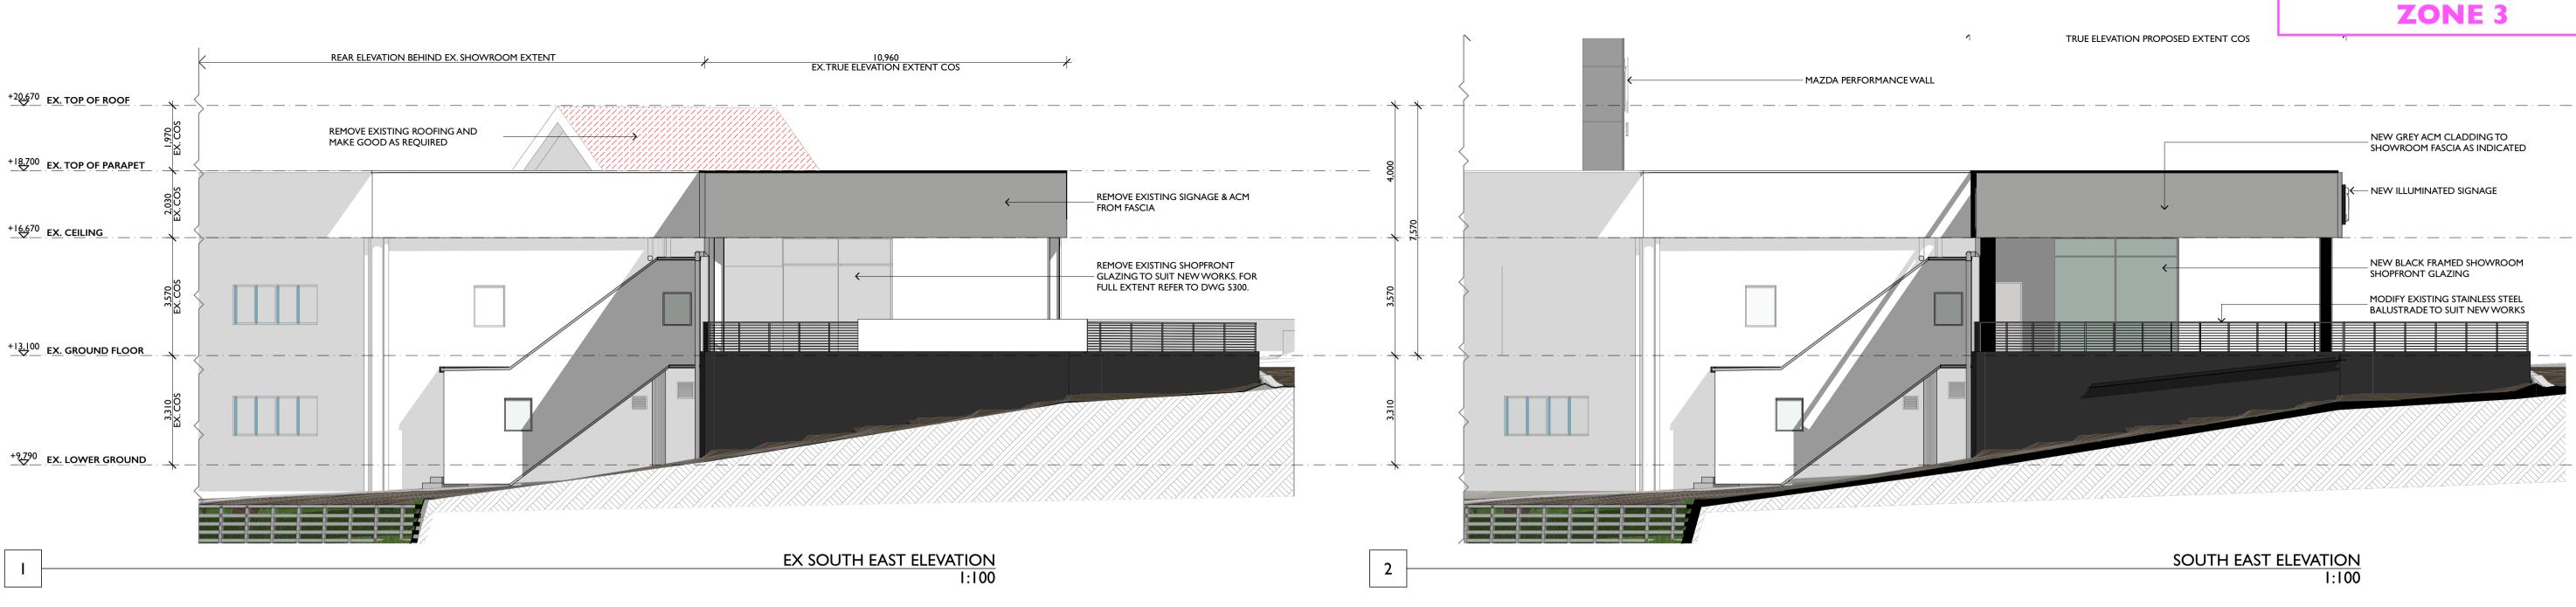

REAR ELEVATION BEHIND EX. SHOWROOM EXTENT

6,050

3

 SCALE:
 0m
 1
 2
 3
 4
 5
 6
 7
 8
 9
 10

 A1 @ 1:100

ENTRIC

# **ZONE 3**

(EH) 840 COS - MAZDA PERFORMANCE WALL \_\_\_\_\_\_ \_\_\_· \_\_ · \_\_\_ · \_\_\_ · \_\_\_ · \_\_\_ · \_\_\_ · \_\_\_ · \_\_\_ · \_\_\_ · \_\_\_ · \_\_\_ · \_\_\_ · \_\_\_ · \_\_\_ · \_\_\_ · \_\_\_ · \_\_\_ · \_\_\_ · \_\_\_ · \_\_\_ · \_\_\_ · \_\_\_ · \_\_\_ · \_\_\_ · \_\_\_ · \_\_\_ · \_\_\_ · \_\_\_ · \_\_\_ · \_\_\_ · \_\_\_ · \_\_\_ · \_\_\_ · \_\_\_ · \_\_\_ · \_\_\_ · \_\_\_ · \_\_\_ · \_\_\_ · \_\_\_ · \_\_\_ · \_\_\_ · \_\_\_ · \_\_\_ · \_\_\_ · \_\_\_ · \_\_\_ · \_\_\_ · \_\_\_ · \_\_\_ · \_\_\_ · \_\_\_ · \_\_\_ · \_\_\_ · \_\_\_ · \_\_\_ · \_\_\_ · \_\_\_ · \_\_\_ · \_\_\_ · \_\_\_ · \_\_\_ · \_\_\_ · \_\_\_ · \_\_\_ · \_\_\_ · \_\_\_ · \_\_\_ · \_\_\_ · \_\_\_ · \_\_\_ · \_\_\_ · \_\_\_ · \_\_\_ · \_\_\_ · \_\_\_ · \_\_\_ · \_\_\_ · \_\_\_ · \_\_\_ · \_\_\_ · \_\_\_ · \_\_\_ · \_\_\_ · \_\_\_ · \_\_\_ · \_\_\_ · \_\_\_ · \_\_\_ · \_\_\_ · \_\_\_ · \_\_\_ · \_\_\_ · \_\_\_ · \_\_\_ · \_\_\_ · \_\_\_ · \_\_\_ · \_\_\_ · \_\_\_ · \_\_\_ · \_\_\_ · \_\_\_ · \_\_\_ · \_\_\_ · \_\_\_ · \_\_\_ · \_\_\_ · \_\_\_ · \_\_\_ · \_\_\_ · \_\_\_ · \_\_\_ · \_\_\_ · \_\_\_ · \_\_\_ · \_\_\_ · \_\_\_ · \_\_\_ · \_\_\_ · \_\_\_ · \_\_\_ · \_\_\_ · \_\_\_ · \_\_\_ · \_\_\_ · \_\_\_ · \_\_\_ · \_\_\_ · \_\_\_ · \_\_\_ · \_\_\_ · \_\_\_ · \_\_\_ · \_\_\_ · \_\_\_ · \_\_\_ · \_\_\_ · \_\_\_ · \_\_\_ · \_\_\_ · \_\_\_ · \_\_\_ · \_\_\_ · \_\_\_ · \_\_\_ · \_\_\_ · \_\_\_ · \_\_\_ · \_\_\_ · \_\_\_ · \_\_\_ · \_\_\_ · \_\_\_ · \_\_\_ · \_\_\_ · \_\_\_ · \_\_\_ · \_\_\_ · \_\_\_ · \_\_\_ · \_\_\_ · \_\_\_ · \_\_\_ · \_\_\_ · \_\_\_ · \_\_\_ · \_\_\_ · \_\_\_ · \_\_\_ · \_\_\_ · \_\_\_ · \_\_\_ · \_\_\_ · \_\_\_ · \_\_\_ · \_\_\_ · \_\_\_ · \_\_\_ · \_\_\_ · \_\_\_ · \_\_\_ · \_\_\_ · \_\_\_ · \_\_\_ · \_\_\_ · \_\_\_ · \_\_\_ · \_\_\_ · \_\_\_ · \_\_\_ · \_\_\_ · \_\_\_ · \_\_\_ · \_\_\_ · \_\_\_ · \_\_\_ · \_\_\_ · \_\_\_ · \_\_\_ · \_\_\_ · \_\_\_ · \_\_\_ · \_\_\_ · \_\_\_ · \_\_\_ · \_\_\_ · \_\_\_ · \_\_\_ · \_\_\_ · \_\_\_ · \_\_\_ · \_\_\_ · \_\_\_ · \_\_\_ · \_\_\_ · \_\_\_ · \_\_\_ · \_\_\_ · \_\_\_ · \_\_\_ · \_\_\_ · \_\_\_ · \_\_\_ · \_\_\_ · \_\_\_ · \_\_\_ · \_\_\_ · \_\_\_ · \_\_\_ · \_\_\_ · \_\_\_ · \_\_\_ · \_\_\_ · \_\_\_ · \_\_\_ · \_\_\_ · \_\_\_ · \_\_\_ · \_\_\_ · \_\_\_ · \_\_\_ · \_\_\_ · \_\_\_ · \_\_\_ · \_\_\_ · \_\_\_ · \_\_\_ · \_\_\_ · \_\_\_ · \_\_\_ · \_\_\_ · \_\_\_ · \_\_\_ · \_\_\_ · \_\_\_ · \_\_\_ · \_\_\_ · \_\_\_ · \_\_\_ · \_\_\_ · \_\_\_ · \_\_\_ · \_\_\_ · \_\_\_ AUTO SLIDER DOOR FOR DELIVERY BAY VEHICLE ACCESS **Servision BREAKDOWN:** ∕ G \— I. MAZDA PROPOSED ON EXISTING SHOWROOM. MODULAR PLANTER BOXES \_ WITH SIGNIFICANT HEDGING TO PROVIDE BRAND separation. PROJECT NAME: NEWCASTLE HERITAGE BUNGAREE ST, MAITLAND, NSW SITE ADDRESS: EAGERS AUTOMOTIVE PTY LTD CLIENT: D.D K.T & S.J.R. **ARCHITECT:** DRAWN: Do not scale this drawing. Use figured dimensions only. Confirm all dimensions and levels on site prior to commencement of any work, preparation of shop drawings or fabrication of components. This drawing is protected under the Copyright Act 1968 and is the copyright of Centric Architects. Do not reproduce, modify or transmit this drawing without the permission of Centric Architects. PROJECT PHASE: DEVELOPMENT APPLICATION DATE LAST PRINTED: 30/5/2025 MAZDA SHOWROOM DRAWING TITLE: ELEVATIONS - 2 OF 2