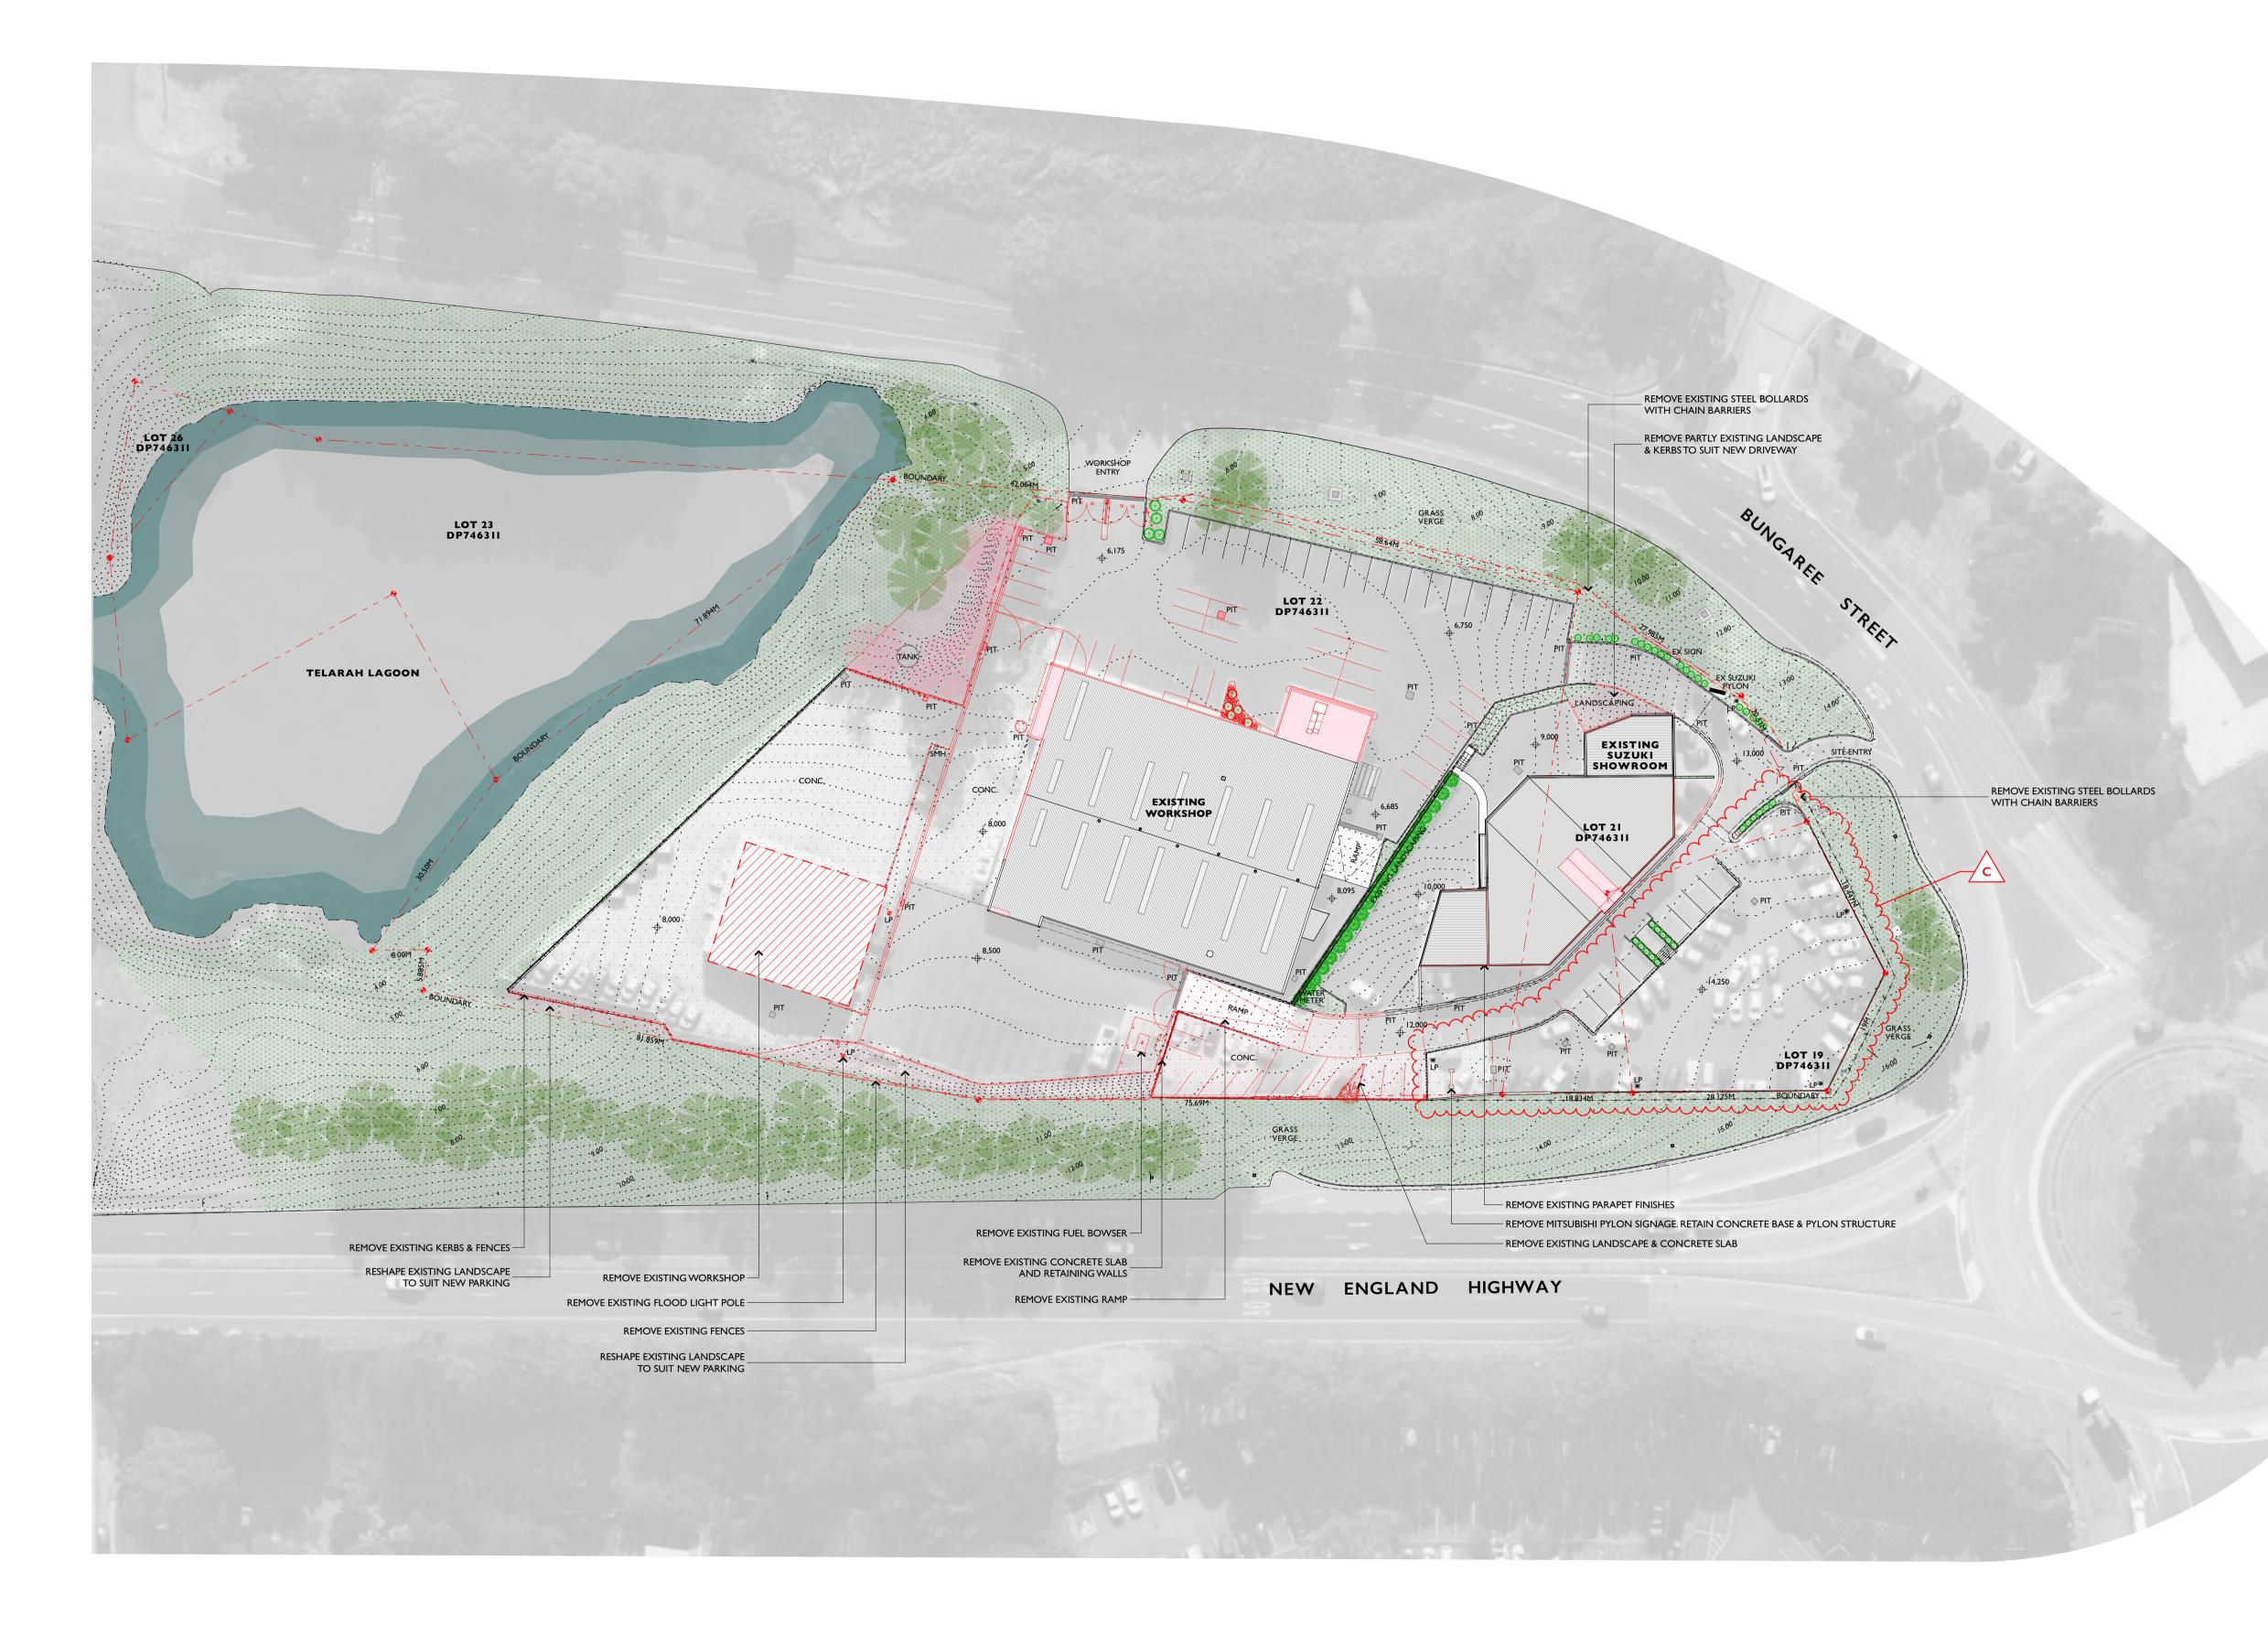

 DRAWING TITLE:
 SITE PLAN - DEMOLITION

 DRAWING NUMBER:
 0451 - 2001
 ISSUE:
 C

 SCALE:
 0m
 5
 10
 15
 20
 25
 30
 35
 40
 45
 50

 A1 @ 1500
 A1
 <td

# LEGEND BOUNDARY LINES **●**— · **—●** SITE FENCES \_\_\_\_\_o EXISTING LEVEL -NOMINAL ARCHITECTURAL LEVEL DENOTE ENTITY TO BE DEMOLISHED \_ \_ \_ \_ \_ \_ DEPICTS RELEVANT EXISTING TREES TO REMAIN INDICATIVELY LOCATED FROM GOOGLE AERIAL IMAGERY NOTES I. ALL FINAL LEVELS TO BE CONFIRMED ON SITE BY THE BUILDER AND TO BE IN ACCORDANCE WITH COUNCIL CONSENT AND STATUTORY AUTHORITY REQUIREMENTS. 2. LINES OF BOUNDARY AND ALL SITE EXTENTS BASED FROM SURVEY BY "SCOPE SURVEYING (02-4934 3612)", DATED 13/06/2022. 3. WHERE OFFSETS ARE CRITICAL THEY SHOULD BE VERIFIED FURTHER BY A REGISTERED SURVEYOR. FURTHER IF CONSTRUCTION ON OR NEAR BOUNDARIES IS REQUIRED THAT THE BOUNDARIES OF THE LAND BE MARKED WITH A PEG-OUT SURVEY BY A REGISTERED SURVEYOR. WORD ABBREVIATION BOKBOTTOM OF KERBCOLCOLUMNCONCCONCRETEDPDOWNPIPEDWDRIVEWAYEXEXISTINGFPFOOTPATHHYDHYDRANTLPLIGHT POLEPPITDIDELATED LEVEL RL RVVB RELATED LEVEL **RETAINING WALL BOTTOM** RW **RETAINING WALL** RWT RETAINING WALL TOP TOS TOP OF SOIL TYP. TYPICAL NOTE THAT RELATES TO SAME INSTANCES COS