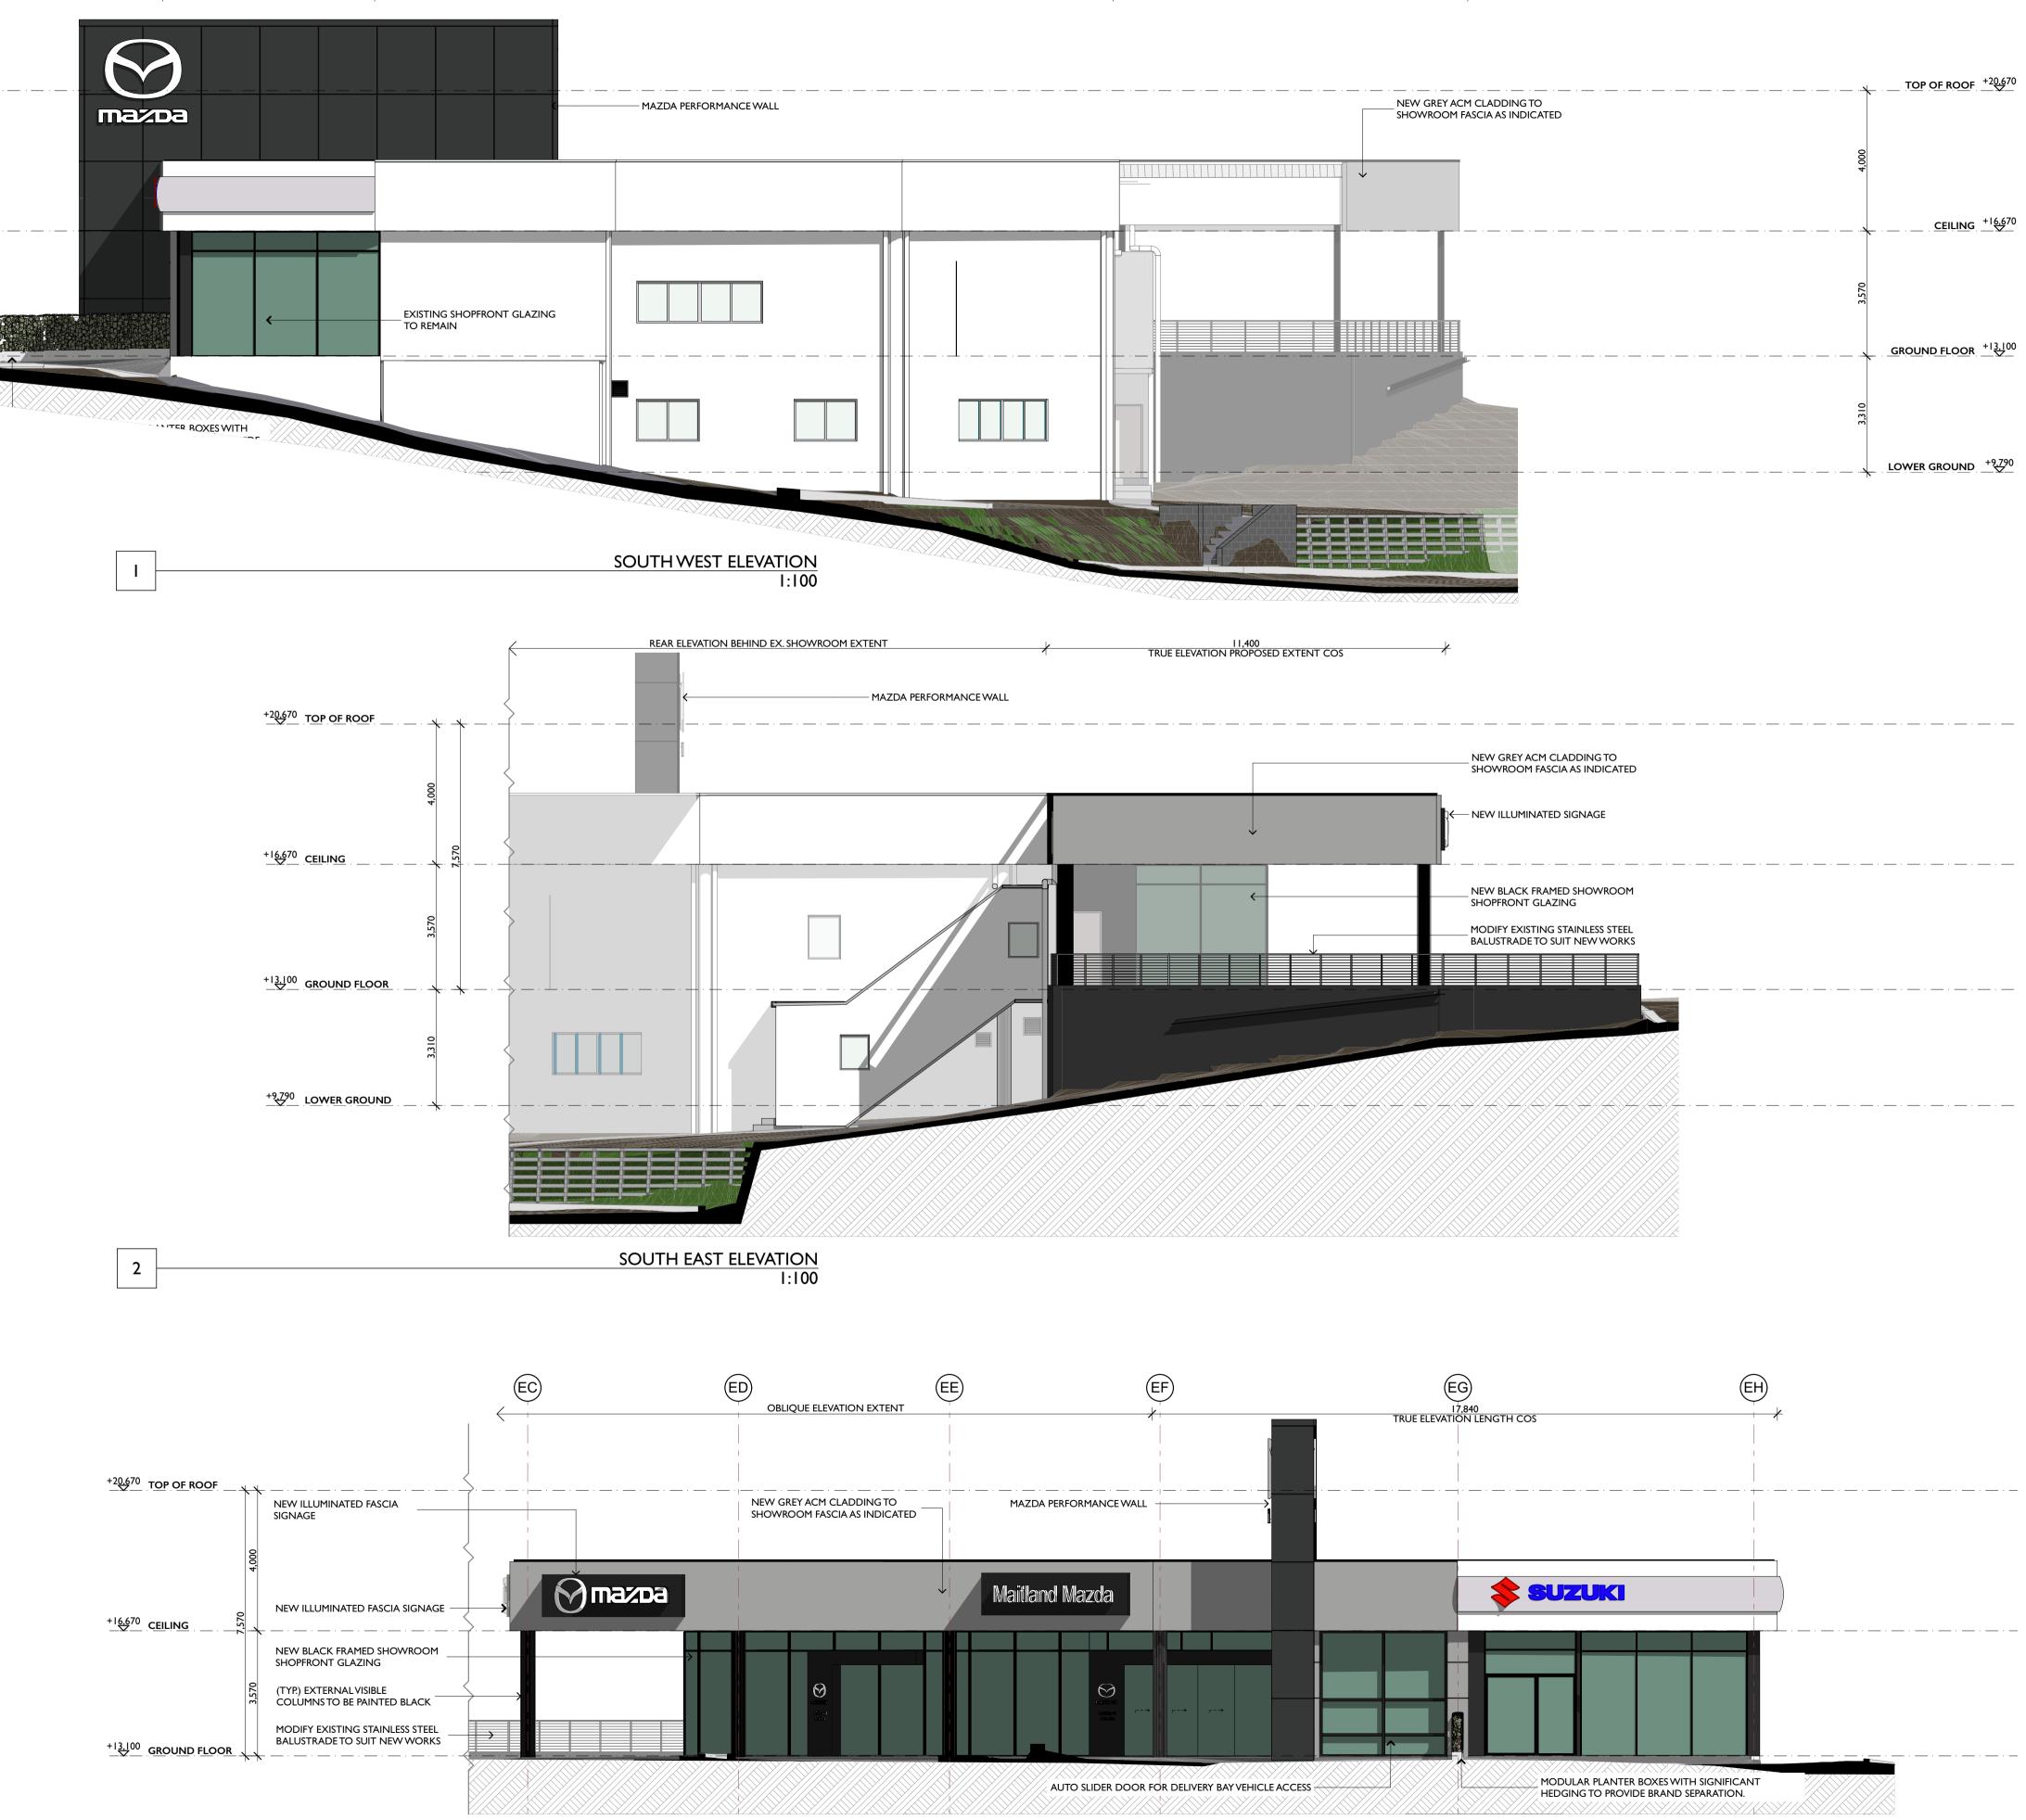

# **ZONE 3**

(EH) 840 COS - MAZDA PERFORMANCE WALL \_\_\_\_\_\_ \_\_\_· \_\_ · \_\_\_ · \_\_\_ · \_\_\_ · \_\_\_ · \_\_\_ · \_\_\_ · \_\_\_ · \_\_\_ · \_\_\_ · \_\_\_ · \_\_\_ · \_\_\_ · \_\_\_ · \_\_\_ · \_\_\_ · \_\_\_ · \_\_\_ · \_\_\_ · \_\_\_ · \_\_\_ · \_\_\_ · \_\_\_ · \_\_\_ · \_\_\_ · \_\_\_ · \_\_\_ · \_\_\_ · \_\_\_ · \_\_\_ · \_\_\_ · \_\_\_ · \_\_\_ · \_\_\_ · \_\_\_ · \_\_\_ · \_\_\_ · \_\_\_ · \_\_\_ · \_\_\_ · \_\_\_ · \_\_\_ · \_\_\_ · \_\_\_ · \_\_\_ · \_\_\_ · \_\_\_ · \_\_\_ · \_\_\_ · \_\_\_ · \_\_\_ · \_\_\_ · \_\_\_ · \_\_\_ · \_\_\_ · \_\_\_ · \_\_\_ · \_\_\_ · \_\_\_ · \_\_\_ · \_\_\_ · \_\_\_ · \_\_\_ · \_\_\_ · \_\_\_ · \_\_\_ · \_\_\_ · \_\_\_ · \_\_\_ · \_\_\_ · \_\_\_ · \_\_\_ · \_\_\_ · \_\_\_ · \_\_\_ · \_\_\_ · \_\_\_ · \_\_\_ · \_\_\_ · \_\_\_ · \_\_\_ · \_\_\_ · \_\_\_ · \_\_\_ · \_\_\_ · \_\_\_ · \_\_\_ · \_\_\_ · \_\_\_ · \_\_\_ · \_\_\_ · \_\_\_ · \_\_\_ · \_\_\_ · \_\_\_ · \_\_\_ · \_\_\_ · \_\_\_ · \_\_\_ · \_\_\_ · \_\_\_ · \_\_\_ · \_\_\_ · \_\_\_ · \_\_\_ · \_\_\_ · \_\_\_ · \_\_\_ · \_\_\_ · \_\_\_ · \_\_\_ · \_\_\_ · \_\_\_ · \_\_\_ · \_\_\_ · \_\_\_ · \_\_\_ · \_\_\_ · \_\_\_ · \_\_\_ · \_\_\_ · \_\_\_ · \_\_\_ · \_\_\_ · \_\_\_ · \_\_\_ · \_\_\_ · \_\_\_ · \_\_\_ · \_\_\_ · \_\_\_ · \_\_\_ · \_\_\_ · \_\_\_ · \_\_\_ · \_\_\_ · \_\_\_ · \_\_\_ · \_\_\_ · \_\_\_ · \_\_\_ · \_\_\_ · \_\_\_ · \_\_\_ · \_\_\_ · \_\_\_ · \_\_\_ · \_\_\_ · \_\_\_ · \_\_\_ · \_\_\_ · \_\_\_ · \_\_\_ · \_\_\_ · \_\_\_ · \_\_\_ · \_\_\_ · \_\_\_ · \_\_\_ · \_\_\_ · \_\_\_ · \_\_\_ · \_\_\_ · \_\_\_ · \_\_\_ · \_\_\_ · \_\_\_ · \_\_\_ · \_\_\_ · \_\_\_ · \_\_\_ · \_\_\_ · \_\_\_ · \_\_\_ · \_\_\_ · \_\_\_ · \_\_\_ · \_\_\_ · \_\_\_ · \_\_\_ · \_\_\_ · \_\_\_ · \_\_\_ · \_\_\_ · \_\_\_ · \_\_\_ · \_\_\_ · \_\_\_ · \_\_\_ · \_\_\_ · \_\_\_ · \_\_\_ · \_\_\_ · \_\_\_ · \_\_\_ · \_\_\_ · \_\_\_ · \_\_\_ · \_\_\_ · \_\_\_ · \_\_\_ · \_\_\_ · \_\_\_ · \_\_\_ · \_\_\_ · \_\_\_ · \_\_\_ · \_\_\_ · \_\_\_ · \_\_\_ · \_\_\_ · \_\_\_ · \_\_\_ · \_\_\_ · \_\_\_ · \_\_\_ · \_\_\_ · \_\_\_ · \_\_\_ · \_\_\_ · \_\_\_ · \_\_\_ · \_\_\_ · \_\_\_ · \_\_\_ · \_\_\_ · \_\_\_ · \_\_\_ · \_\_\_ · \_\_\_ · \_\_\_ · \_\_\_ · \_\_\_ · \_\_\_ · \_\_\_ · \_\_\_ · \_\_\_ · \_\_\_ · \_\_\_ · \_\_\_ · \_\_\_ · \_\_\_ · \_\_\_ · \_\_\_ · \_\_\_ · \_\_\_ · \_\_\_ · \_\_\_ · \_\_\_ · \_\_\_ · \_\_\_ · \_\_\_ · \_\_\_ · \_\_\_ · \_\_\_ · \_\_\_ · \_\_\_ · \_\_\_ · \_\_\_ · \_\_\_ · \_\_\_ · \_\_\_ · \_\_\_ · \_\_\_ · \_\_\_ AUTO SLIDER DOOR FOR DELIVERY BAY VEHICLE ACCESS **Servision BREAKDOWN:** ∕ G \— I. MAZDA PROPOSED ON EXISTING SHOWROOM. MODULAR PLANTER BOXES \_ WITH SIGNIFICANT HEDGING TO PROVIDE BRAND separation. PROJECT NAME: NEWCASTLE HERITAGE BUNGAREE ST, MAITLAND, NSW SITE ADDRESS: EAGERS AUTOMOTIVE PTY LTD CLIENT: D.D K.T & S.J.R. **ARCHITECT:** DRAWN: Do not scale this drawing. Use figured dimensions only. Confirm all dimensions and levels on site prior to commencement of any work, preparation of shop drawings or fabrication of components. This drawing is protected under the Copyright Act 1968 and is the copyright of Centric Architects. Do not reproduce, modify or transmit this drawing without the permission of Centric Architects. PROJECT PHASE: DEVELOPMENT APPLICATION DATE LAST PRINTED: 30/5/2025 MAZDA SHOWROOM DRAWING TITLE: ELEVATIONS - 2 OF 2