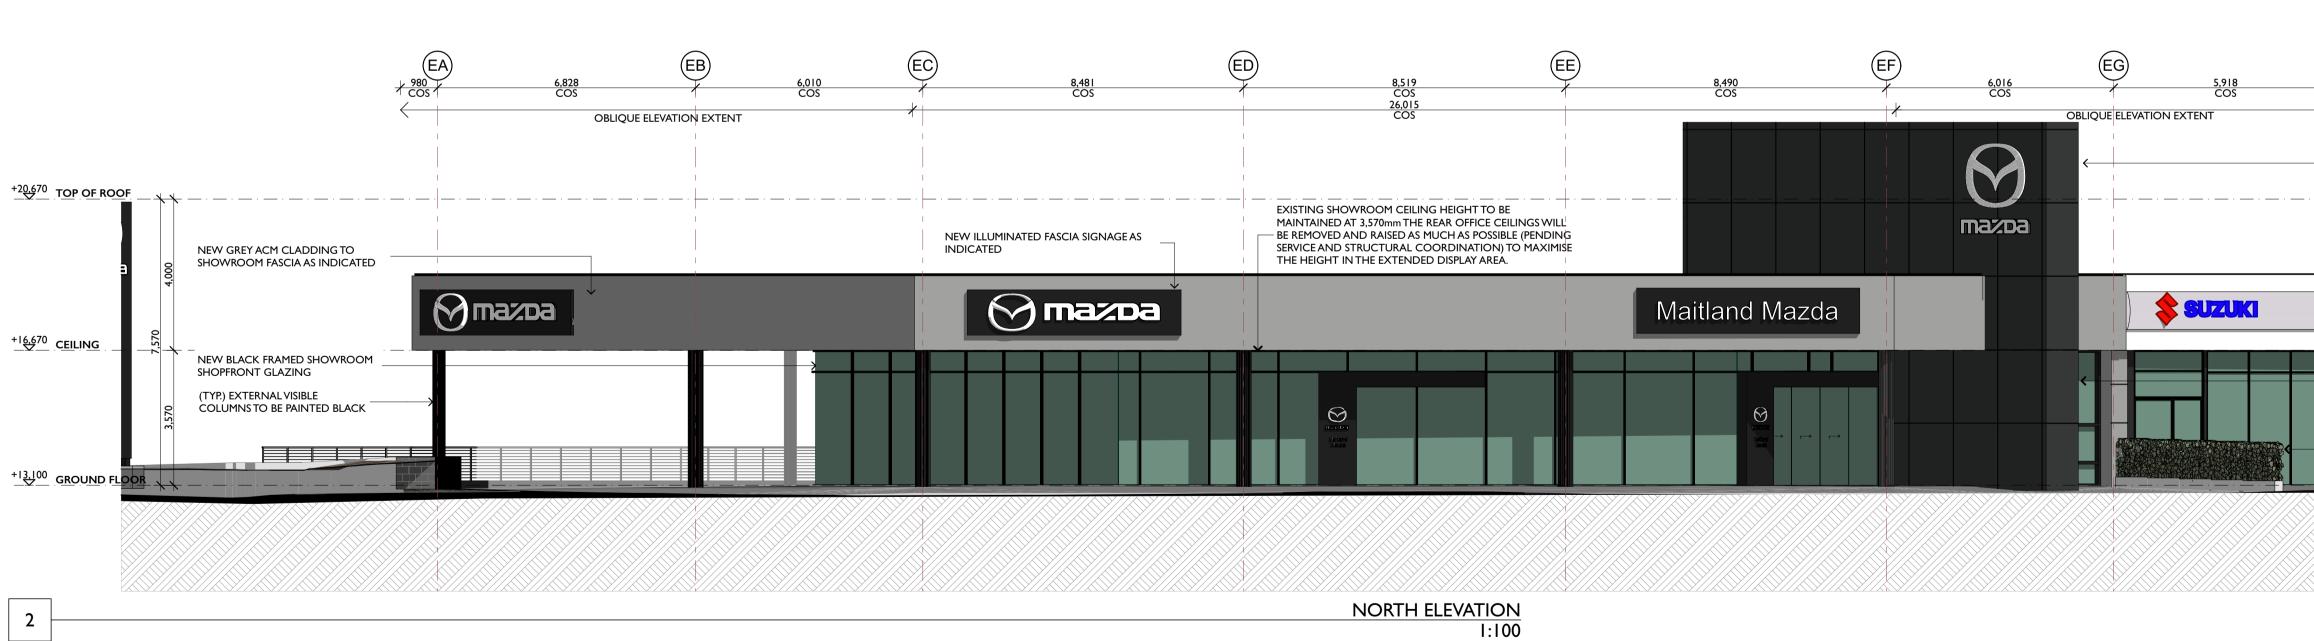

# **ZONE 3**

(EH) 840 COS - MAZDA PERFORMANCE WALL \_\_\_\_\_\_ \_\_\_· \_\_ · \_\_\_ · \_\_\_ · \_\_\_ · \_\_\_ · \_\_\_ · \_\_\_ · \_\_\_ · \_\_\_ · \_\_\_ · \_\_\_ · \_\_\_ · \_\_\_ · \_\_\_ · \_\_\_ · \_\_\_ · \_\_\_ · \_\_\_ · \_\_\_ · \_\_\_ · \_\_\_ · \_\_\_ · \_\_\_ · \_\_\_ · \_\_\_ · \_\_\_ · \_\_\_ · \_\_\_ · \_\_\_ · \_\_\_ · \_\_\_ · \_\_\_ · \_\_\_ · \_\_\_ · \_\_\_ · \_\_\_ · \_\_\_ · \_\_\_ · \_\_\_ · \_\_\_ · \_\_\_ · \_\_\_ · \_\_\_ · \_\_\_ · \_\_\_ · \_\_\_ · \_\_\_ · \_\_\_ · \_\_\_ · \_\_\_ · \_\_\_ · \_\_\_ · \_\_\_ · \_\_\_ · \_\_\_ · \_\_\_ · \_\_\_ · \_\_\_ · \_\_\_ · \_\_\_ · \_\_\_ · \_\_\_ · \_\_\_ · \_\_\_ · \_\_\_ · \_\_\_ · \_\_\_ · \_\_\_ · \_\_\_ · \_\_\_ · \_\_\_ · \_\_\_ · \_\_\_ · \_\_\_ · \_\_\_ · \_\_\_ · \_\_\_ · \_\_\_ · \_\_\_ · \_\_\_ · \_\_\_ · \_\_\_ · \_\_\_ · \_\_\_ · \_\_\_ · \_\_\_ · \_\_\_ · \_\_\_ · \_\_\_ · \_\_\_ · \_\_\_ · \_\_\_ · \_\_\_ · \_\_\_ · \_\_\_ · \_\_\_ · \_\_\_ · \_\_\_ · \_\_\_ · \_\_\_ · \_\_\_ · \_\_\_ · \_\_\_ · \_\_\_ · \_\_\_ · \_\_\_ · \_\_\_ · \_\_\_ · \_\_\_ · \_\_\_ · \_\_\_ · \_\_\_ · \_\_\_ · \_\_\_ · \_\_\_ · \_\_\_ · \_\_\_ · \_\_\_ · \_\_\_ · \_\_\_ · \_\_\_ · \_\_\_ · \_\_\_ · \_\_\_ · \_\_\_ · \_\_\_ · \_\_\_ · \_\_\_ · \_\_\_ · \_\_\_ · \_\_\_ · \_\_\_ · \_\_\_ · \_\_\_ · \_\_\_ · \_\_\_ · \_\_\_ · \_\_\_ · \_\_\_ · \_\_\_ · \_\_\_ · \_\_\_ · \_\_\_ · \_\_\_ · \_\_\_ · \_\_\_ · \_\_\_ · \_\_\_ · \_\_\_ · \_\_\_ · \_\_\_ · \_\_\_ · \_\_\_ · \_\_\_ · \_\_\_ · \_\_\_ · \_\_\_ · \_\_\_ · \_\_\_ · \_\_\_ · \_\_\_ · \_\_\_ · \_\_\_ · \_\_\_ · \_\_\_ · \_\_\_ · \_\_\_ · \_\_\_ · \_\_\_ · \_\_\_ · \_\_\_ · \_\_\_ · \_\_\_ · \_\_\_ · \_\_\_ · \_\_\_ · \_\_\_ · \_\_\_ · \_\_\_ · \_\_\_ · \_\_\_ · \_\_\_ · \_\_\_ · \_\_\_ · \_\_\_ · \_\_\_ · \_\_\_ · \_\_\_ · \_\_\_ · \_\_\_ · \_\_\_ · \_\_\_ · \_\_\_ · \_\_\_ · \_\_\_ · \_\_\_ · \_\_\_ · \_\_\_ · \_\_\_ · \_\_\_ · \_\_\_ · \_\_\_ · \_\_\_ · \_\_\_ · \_\_\_ · \_\_\_ · \_\_\_ · \_\_\_ · \_\_\_ · \_\_\_ · \_\_\_ · \_\_\_ · \_\_\_ · \_\_\_ · \_\_\_ · \_\_\_ · \_\_\_ · \_\_\_ · \_\_\_ · \_\_\_ · \_\_\_ · \_\_\_ · \_\_\_ · \_\_\_ · \_\_\_ · \_\_\_ · \_\_\_ · \_\_\_ · \_\_\_ · \_\_\_ · \_\_\_ · \_\_\_ · \_\_\_ · \_\_\_ · \_\_\_ · \_\_\_ · \_\_\_ · \_\_\_ · \_\_\_ · \_\_\_ · \_\_\_ · \_\_\_ · \_\_\_ · \_\_\_ · \_\_\_ · \_\_\_ · \_\_\_ · \_\_\_ · \_\_\_ · \_\_\_ · \_\_\_ · \_\_\_ · \_\_\_ · \_\_\_ · \_\_\_ · \_\_\_ · \_\_\_ · \_\_\_ · \_\_\_ · \_\_\_ · \_\_\_ · \_\_\_ · \_\_\_ · \_\_\_ · \_\_\_ AUTO SLIDER DOOR FOR DELIVERY BAY VEHICLE ACCESS **Servision BREAKDOWN:** ∕ G \— I. MAZDA PROPOSED ON EXISTING SHOWROOM. MODULAR PLANTER BOXES \_ WITH SIGNIFICANT HEDGING TO PROVIDE BRAND separation. PROJECT NAME: NEWCASTLE HERITAGE BUNGAREE ST, MAITLAND, NSW SITE ADDRESS: EAGERS AUTOMOTIVE PTY LTD CLIENT: D.D K.T & S.J.R. **ARCHITECT:** DRAWN: Do not scale this drawing. Use figured dimensions only. Confirm all dimensions and levels on site prior to commencement of any work, preparation of shop drawings or fabrication of components. This drawing is protected under the Copyright Act 1968 and is the copyright of Centric Architects. Do not reproduce, modify or transmit this drawing without the permission of Centric Architects. PROJECT PHASE: DEVELOPMENT APPLICATION DATE LAST PRINTED: 30/5/2025 MAZDA SHOWROOM DRAWING TITLE: ELEVATIONS - 2 OF 2