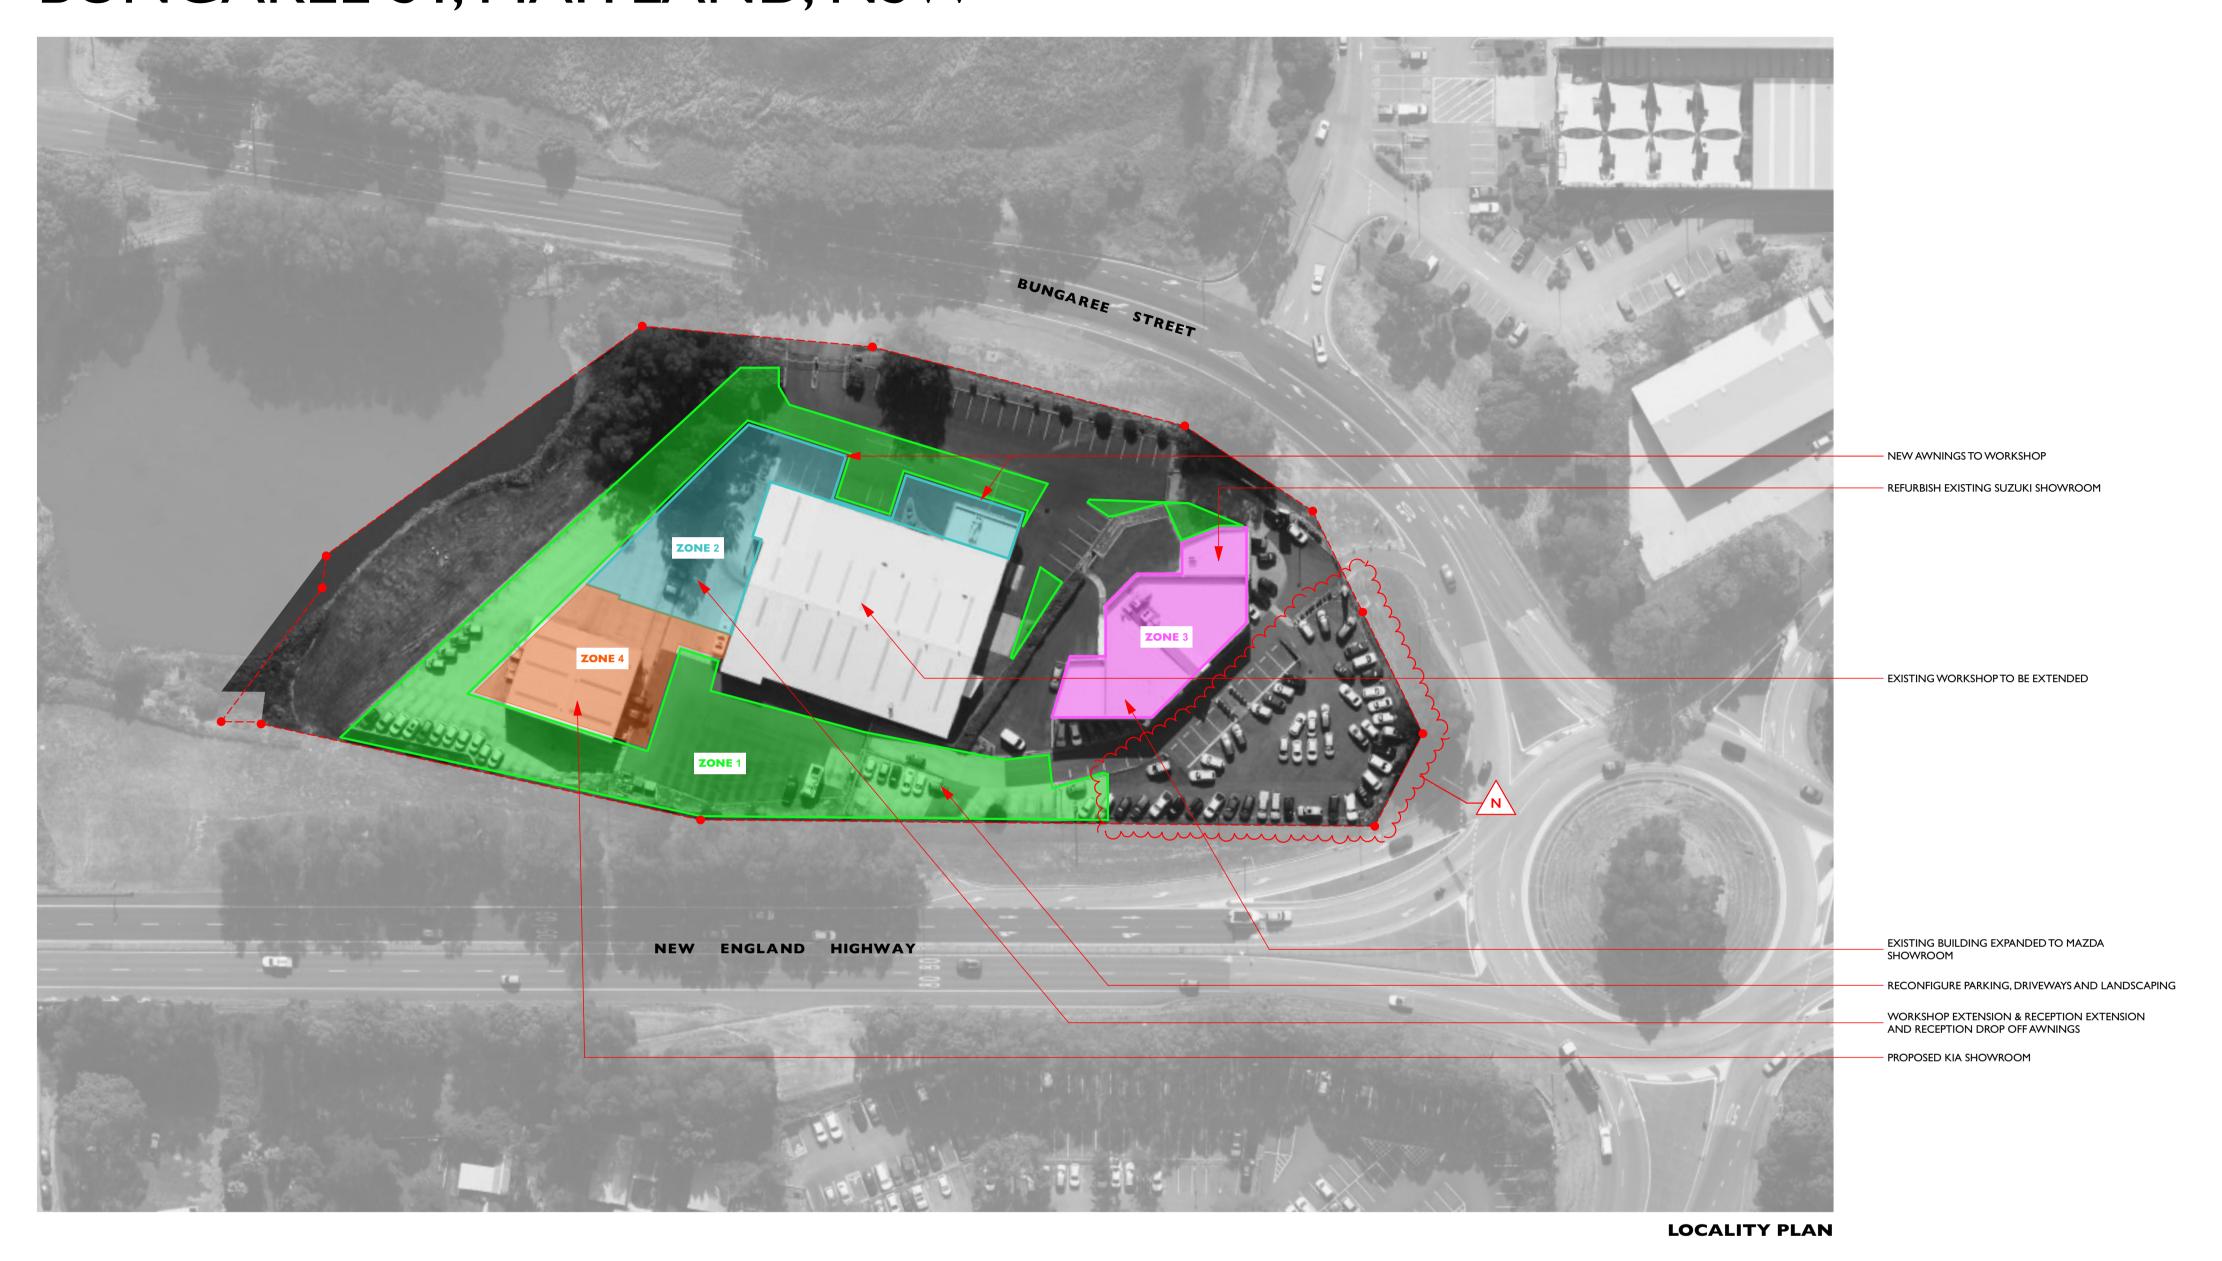

## 0451 - NEWCASTLE HERITAGE

BUNGAREE ST, MAITLAND, NSW











PROJECT NAME: NEWCASTLE HERITAGE **BUNGAREE ST, MAITLAND, NSW** 

K.T & S.J.R. ARCHITECT

Do not scale this drawing. Use figured dimensions only. Confirm all dimensions and levels on site prior to commencement of any work, preparation of shop drawings or fabrication of components.

**EAGERS AUTOMOTIVE PTY LTD** 

This drawing is protected under the Copyright Act 1968 and is the copyright of Centric Architects. Do not reproduce, modify or transmit this drawing without the permission of Centric Architects.

PROJECT PHASE: DEVELOPMENT APPLICATION

DATE LAST PRINTED: 5/6/2025

DRAWING TITLE: COVER PAGE

0451 - 0000 ISSUE: O DRAWING NUMBER: