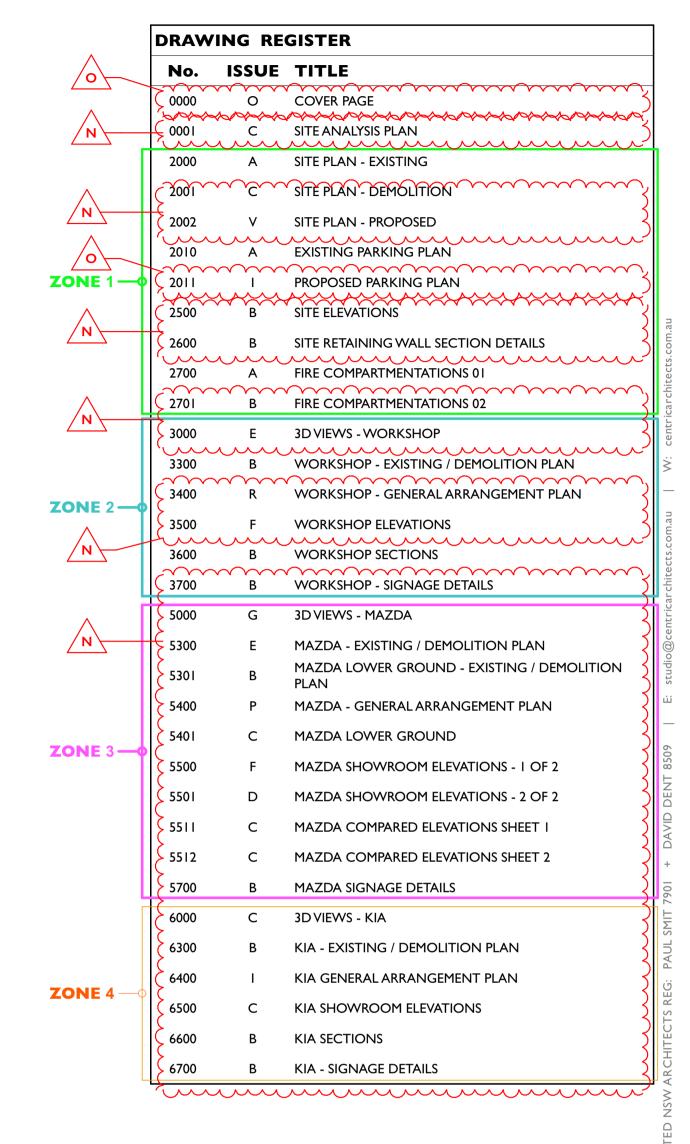

## 0451 - NEWCASTLE HERITAGE

BUNGAREE ST, MAITLAND, NSW











PROJECT NAME: NEWCASTLE HERITAGE **BUNGAREE ST, MAITLAND, NSW** 

K.T & S.J.R. ARCHITECT

Do not scale this drawing. Use figured dimensions only. Confirm all dimensions and levels on site prior to commencement of any work, preparation of shop drawings or fabrication of components.

**EAGERS AUTOMOTIVE PTY LTD** 

This drawing is protected under the Copyright Act 1968 and is the copyright of Centric Architects. Do not reproduce, modify or transmit this drawing without the permission of Centric Architects.

PROJECT PHASE: DEVELOPMENT APPLICATION

DATE LAST PRINTED: 5/6/2025

DRAWING TITLE: COVER PAGE

0451 - 0000 ISSUE: O DRAWING NUMBER: