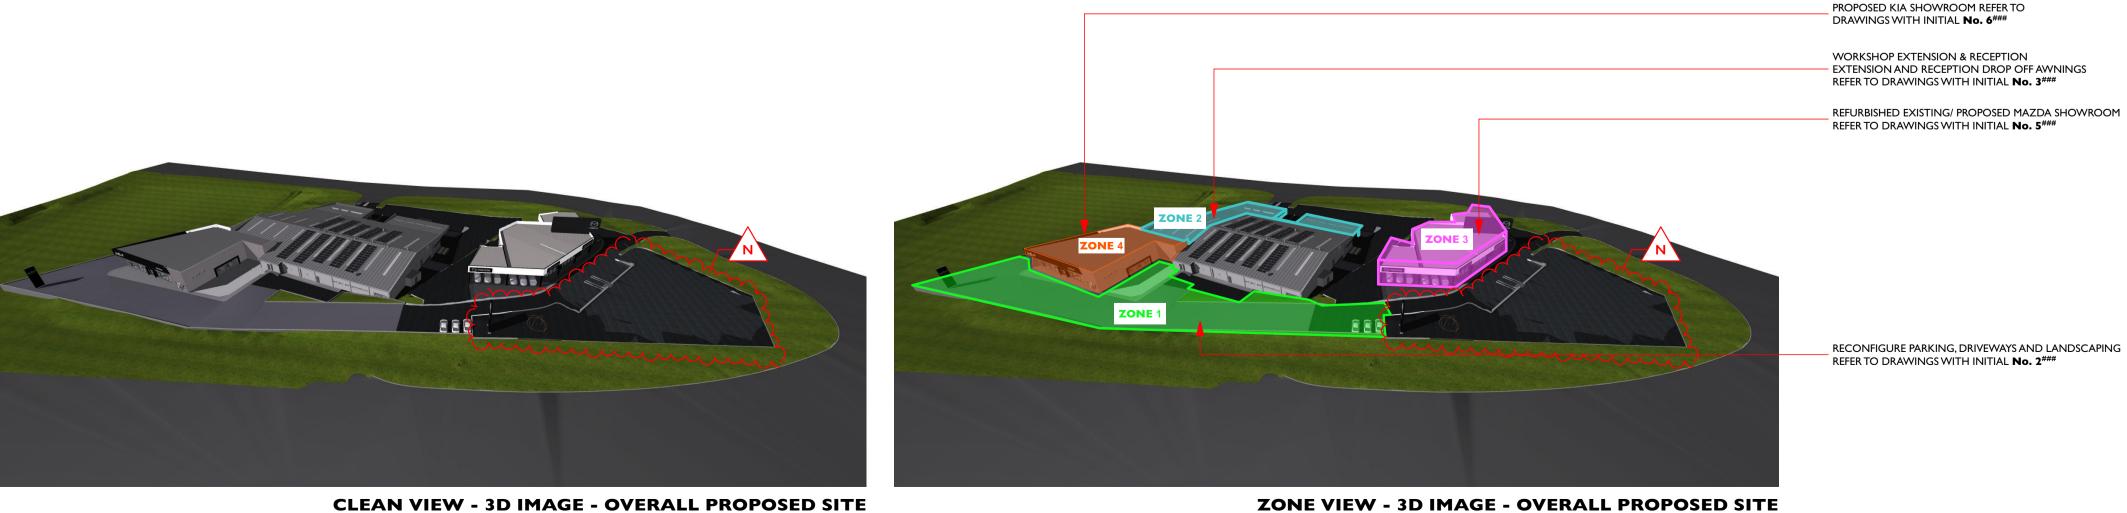

## 0451 - NEWCASTLE HERITAGE

BUNGAREE ST, MAITLAND, NSW











PROJECT NAME: NEWCASTLE HERITAGE **BUNGAREE ST, MAITLAND, NSW** 

K.T & S.J.R. ARCHITECT

Do not scale this drawing. Use figured dimensions only. Confirm all dimensions and levels on site prior to commencement of any work, preparation of shop drawings or fabrication of components.

**EAGERS AUTOMOTIVE PTY LTD** 

This drawing is protected under the Copyright Act 1968 and is the copyright of Centric Architects. Do not reproduce, modify or transmit this drawing without the permission of Centric Architects.

PROJECT PHASE: DEVELOPMENT APPLICATION

DATE LAST PRINTED: 5/6/2025

DRAWING TITLE: COVER PAGE

0451 - 0000 ISSUE: O DRAWING NUMBER: