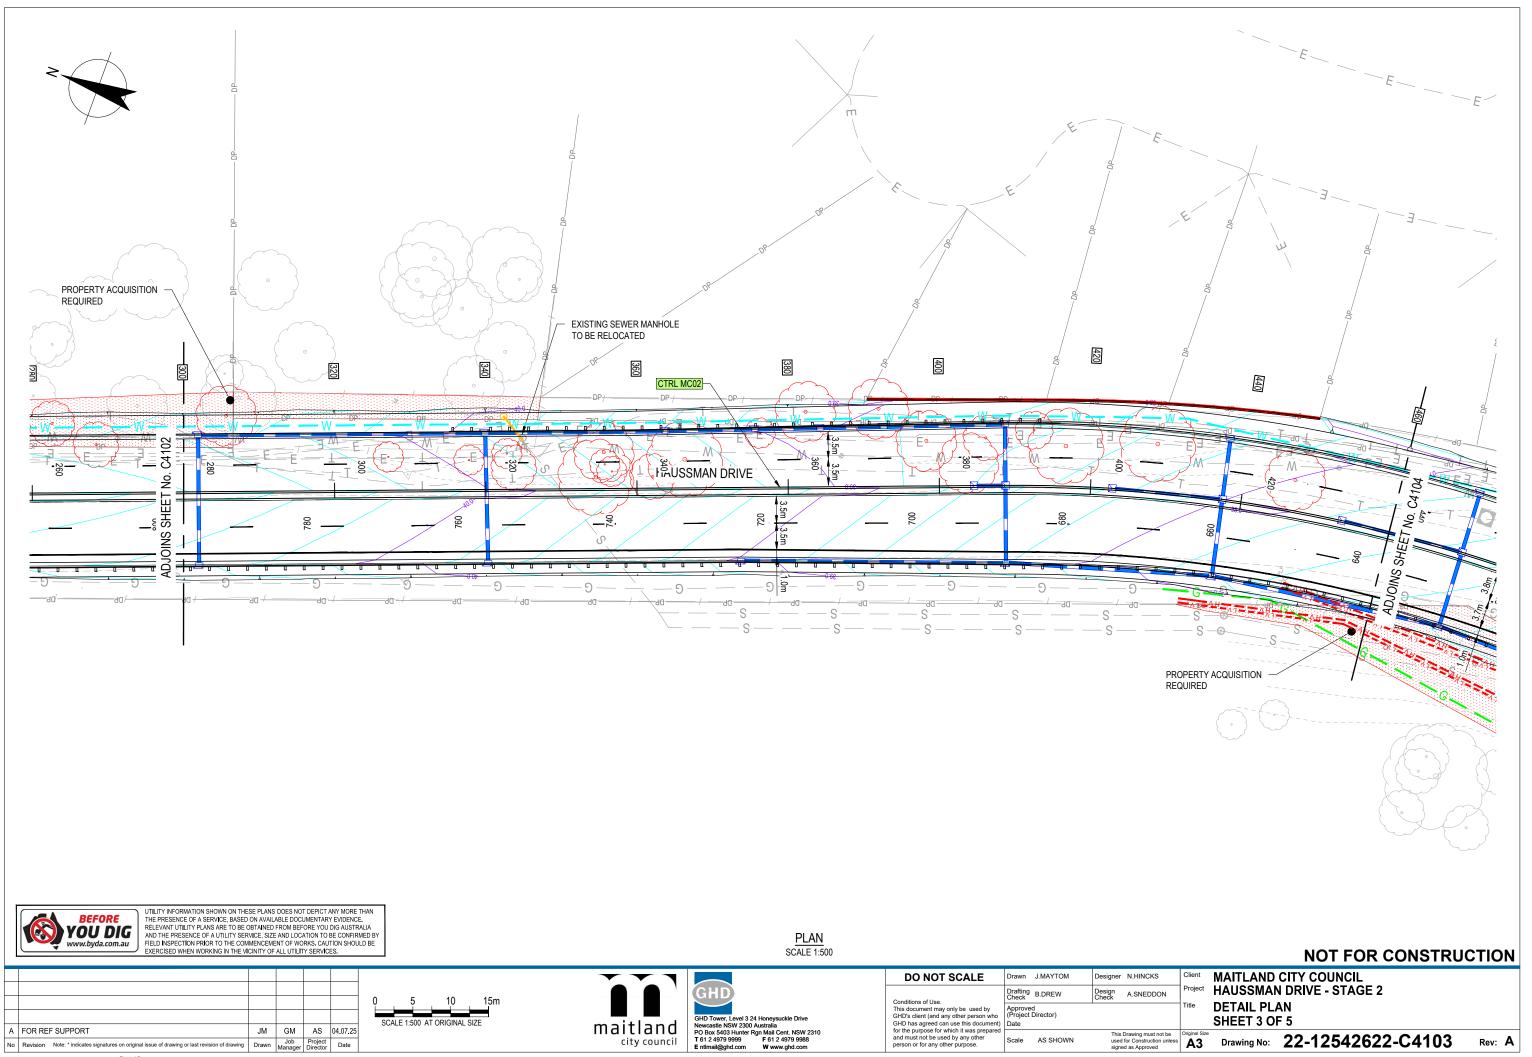

## LEGEND: **EXISTING** EXISTING CONTOURS EXISTING FENCE EXISTING STORMWATER PIPE EXISTING STORMWATER PIPE TO BE REMOVED EXISTING BUILDING EXISTING TREE; TREE TO BE REMOVED EXISTING BENCHMARK SURVEY MARKER 0 SURVEY STATION EXISTING ELECTRICAL EXISTING TELECOMMUNICATIONS EXISTING WATER EXISTING GAS EXISTING SEWER DESIGN DESIGN CONTOURS (1.0m MAJOR) DESIGN CONTOURS (0.2m MINOR) -0-0-0-0-0-0-0-TYPE 1 1.2m HIGH PEDESTRIAN FENCE RETAINING WALL W-BEAM BARRIER NEW STORMWATER PIPE NEW STORMWATER PIT; KERB INLET PIT PROPOSED ELECTRICAL - HIGH VOLTAGE PROPOSED ELECTRICAL - LOW VOLTAGE PROPOSED TELECOMMUNICATIONS PROPOSED WATER PROPOSED GAS PROPOSED SEWER PROPERTY ACQUISITION

## NOT FOR CONSTRUCTION

| DO NOT SCALE                                                                                                                                                                                                                                   | Drawn                       |
|------------------------------------------------------------------------------------------------------------------------------------------------------------------------------------------------------------------------------------------------|-----------------------------|
| Conditions of Use. This document may only be used by GHD's client (and any other person who GHD has agreed can use this document) for the purpose for which it was prepared and must not be used by any other person of for any other purpose. | Drafting<br>Check           |
|                                                                                                                                                                                                                                                | Approve<br>(Project<br>Date |
|                                                                                                                                                                                                                                                | Scale                       |

MAITLAND CITY COUNCIL J.MAYTOM Designer N.HINCKS HAUSSMAN DRIVE - STAGE 2 Design Check A.SNEDDON ng B.DREW LEGEND oved ect Director)

GHD
GHD Tower, Level 3 24 Honeysuckle Dri
Newcastle NSW 2300 Australia
PO Box 5403 Hunter Rgn Mail Cent. NSI
161 24979 9999 F618 24979 999

Scale

Drawn J.MAYTOM Designer N.HINCKS Client
Project Check B.DREW Design A.SNEDDON
Approved (Project Director)
Date

Project Director)
Title

This Drawing must not be Original S

MAITLAND CITY COUNCIL HAUSSMAN DRIVE - STAGE 2 DETAIL PLAN SHEET 2 OF 5

This Drawing must not be used for Construction unless A3 Drawing No: 22-12542622-C4102