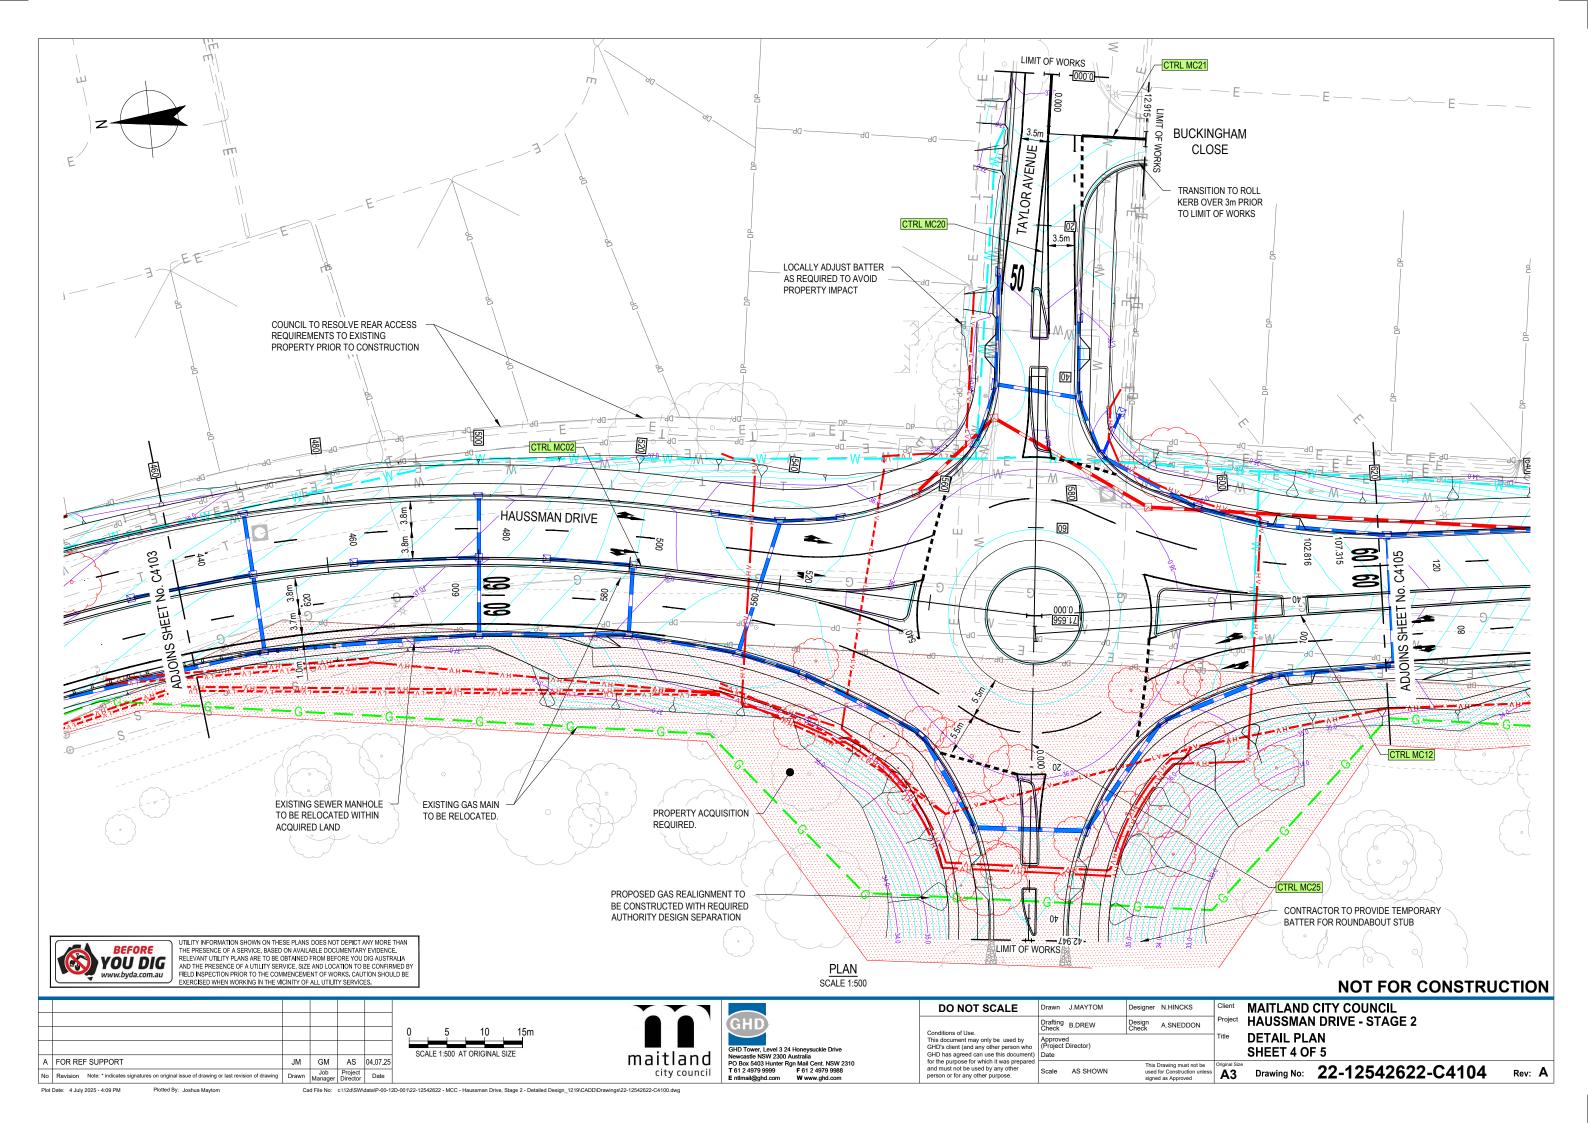

## LEGEND: **EXISTING** EXISTING CONTOURS EXISTING FENCE EXISTING STORMWATER PIPE EXISTING STORMWATER PIPE TO BE REMOVED EXISTING BUILDING EXISTING TREE; TREE TO BE REMOVED EXISTING BENCHMARK SURVEY MARKER 0 SURVEY STATION EXISTING ELECTRICAL EXISTING TELECOMMUNICATIONS EXISTING WATER EXISTING GAS EXISTING SEWER DESIGN DESIGN CONTOURS (1.0m MAJOR) DESIGN CONTOURS (0.2m MINOR) -0-0-0-0-0-0-0-TYPE 1 1.2m HIGH PEDESTRIAN FENCE RETAINING WALL W-BEAM BARRIER NEW STORMWATER PIPE NEW STORMWATER PIT; KERB INLET PIT PROPOSED ELECTRICAL - HIGH VOLTAGE PROPOSED ELECTRICAL - LOW VOLTAGE PROPOSED TELECOMMUNICATIONS PROPOSED WATER PROPOSED GAS PROPOSED SEWER PROPERTY ACQUISITION

## NOT FOR CONSTRUCTION

| DO NOT SCALE                                                                                                                                                                                                                                   | Drawn                       |
|------------------------------------------------------------------------------------------------------------------------------------------------------------------------------------------------------------------------------------------------|-----------------------------|
| Conditions of Use. This document may only be used by GHD's client (and any other person who GHD has agreed can use this document) for the purpose for which it was prepared and must not be used by any other person of for any other purpose. | Drafting<br>Check           |
|                                                                                                                                                                                                                                                | Approve<br>(Project<br>Date |
|                                                                                                                                                                                                                                                | Scale                       |

MAITLAND CITY COUNCIL J.MAYTOM Designer N.HINCKS HAUSSMAN DRIVE - STAGE 2 Design Check A.SNEDDON ng B.DREW LEGEND oved ect Director)

GHD
GHD Tower, Level 3 24 Honeysuckle Dri
Newcastle NSW 2300 Australia
PO Box 5403 Hunter Rgn Mail Cent. NSI
161 24979 9999 F618 24979 999

Scale

Drawn J.MAYTOM Designer N.HINCKS Client
Project Check B.DREW Design A.SNEDDON
Approved (Project Director)
Date

Project Director)
Title

This Drawing must not be Original S

MAITLAND CITY COUNCIL HAUSSMAN DRIVE - STAGE 2 DETAIL PLAN SHEET 2 OF 5

This Drawing must not be used for Construction unless A3 Drawing No: 22-12542622-C4102