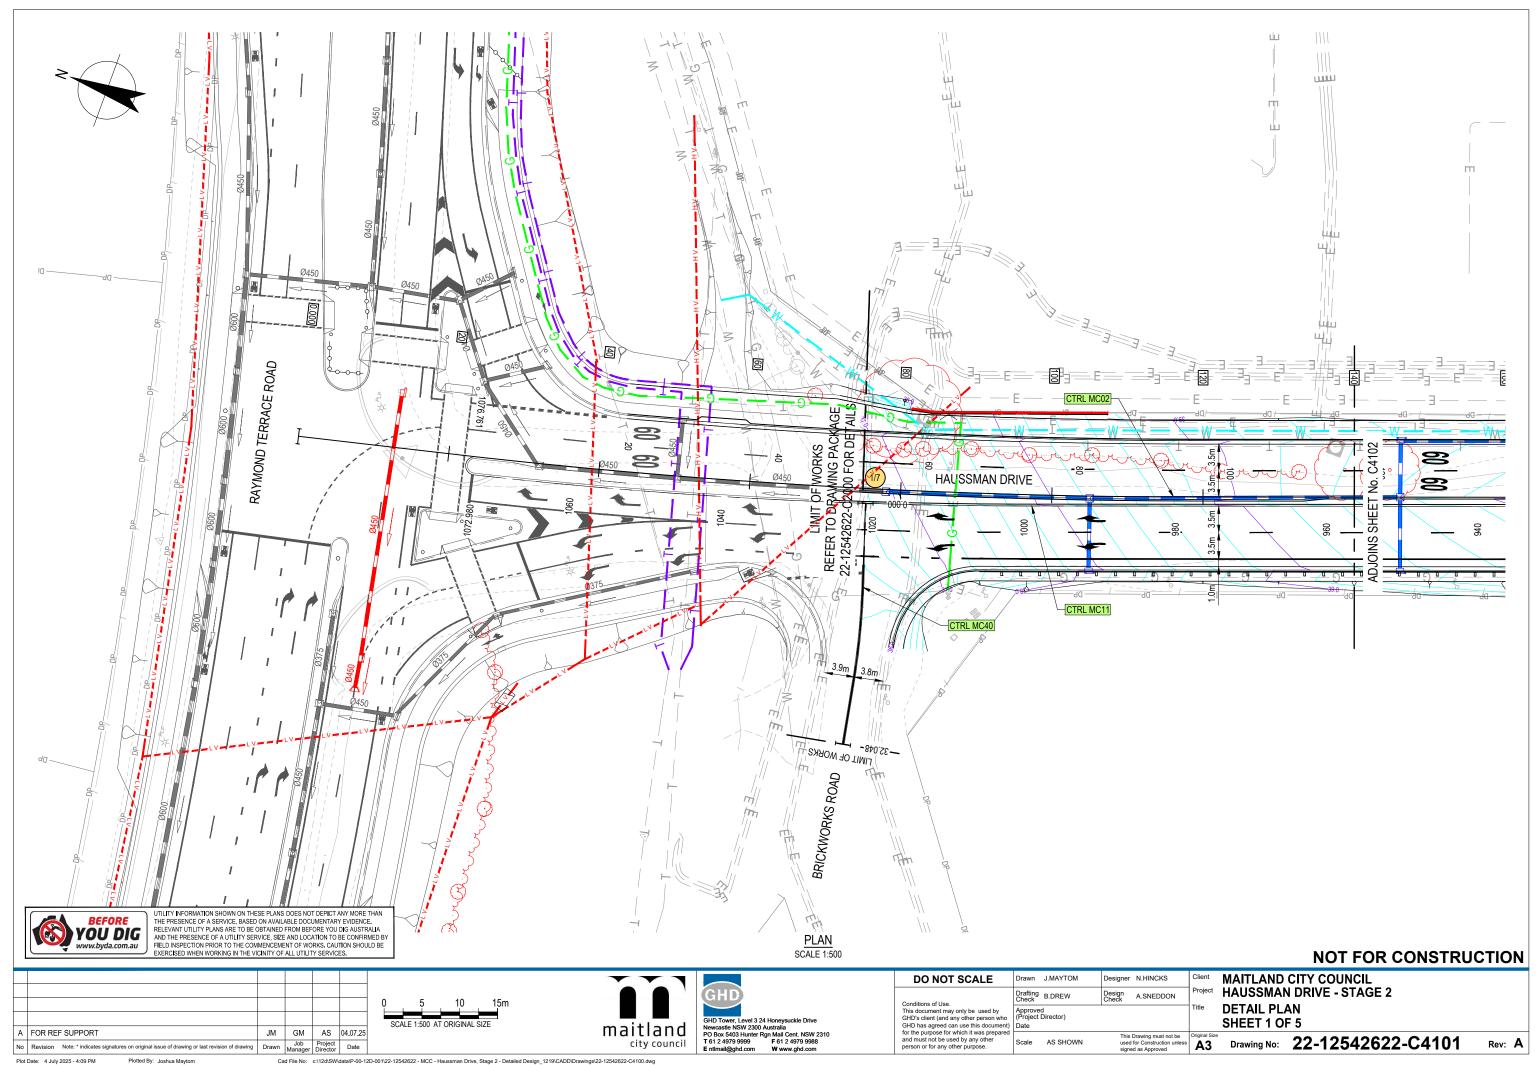

## LEGEND: **EXISTING** EXISTING CONTOURS EXISTING FENCE EXISTING STORMWATER PIPE EXISTING STORMWATER PIPE TO BE REMOVED EXISTING BUILDING EXISTING TREE; TREE TO BE REMOVED EXISTING BENCHMARK SURVEY MARKER 0 SURVEY STATION EXISTING ELECTRICAL EXISTING TELECOMMUNICATIONS EXISTING WATER EXISTING GAS EXISTING SEWER DESIGN DESIGN CONTOURS (1.0m MAJOR) DESIGN CONTOURS (0.2m MINOR) -0-0-0-0-0-0-0-TYPE 1 1.2m HIGH PEDESTRIAN FENCE RETAINING WALL W-BEAM BARRIER NEW STORMWATER PIPE NEW STORMWATER PIT; KERB INLET PIT PROPOSED ELECTRICAL - HIGH VOLTAGE PROPOSED ELECTRICAL - LOW VOLTAGE PROPOSED TELECOMMUNICATIONS PROPOSED WATER PROPOSED GAS PROPOSED SEWER PROPERTY ACQUISITION

MAITLAND CITY COUNCIL J.MAYTOM Designer N.HINCKS HAUSSMAN DRIVE - STAGE 2 Design Check A.SNEDDON ng B.DREW LEGEND oved ect Director)

GHD
GHD Tower, Level 3 24 Honeysuckle Dri
Newcastle NSW 2300 Australia
PO Box 5403 Hunter Rgn Mail Cent. NSI
161 24979 9999 F618 24979 999