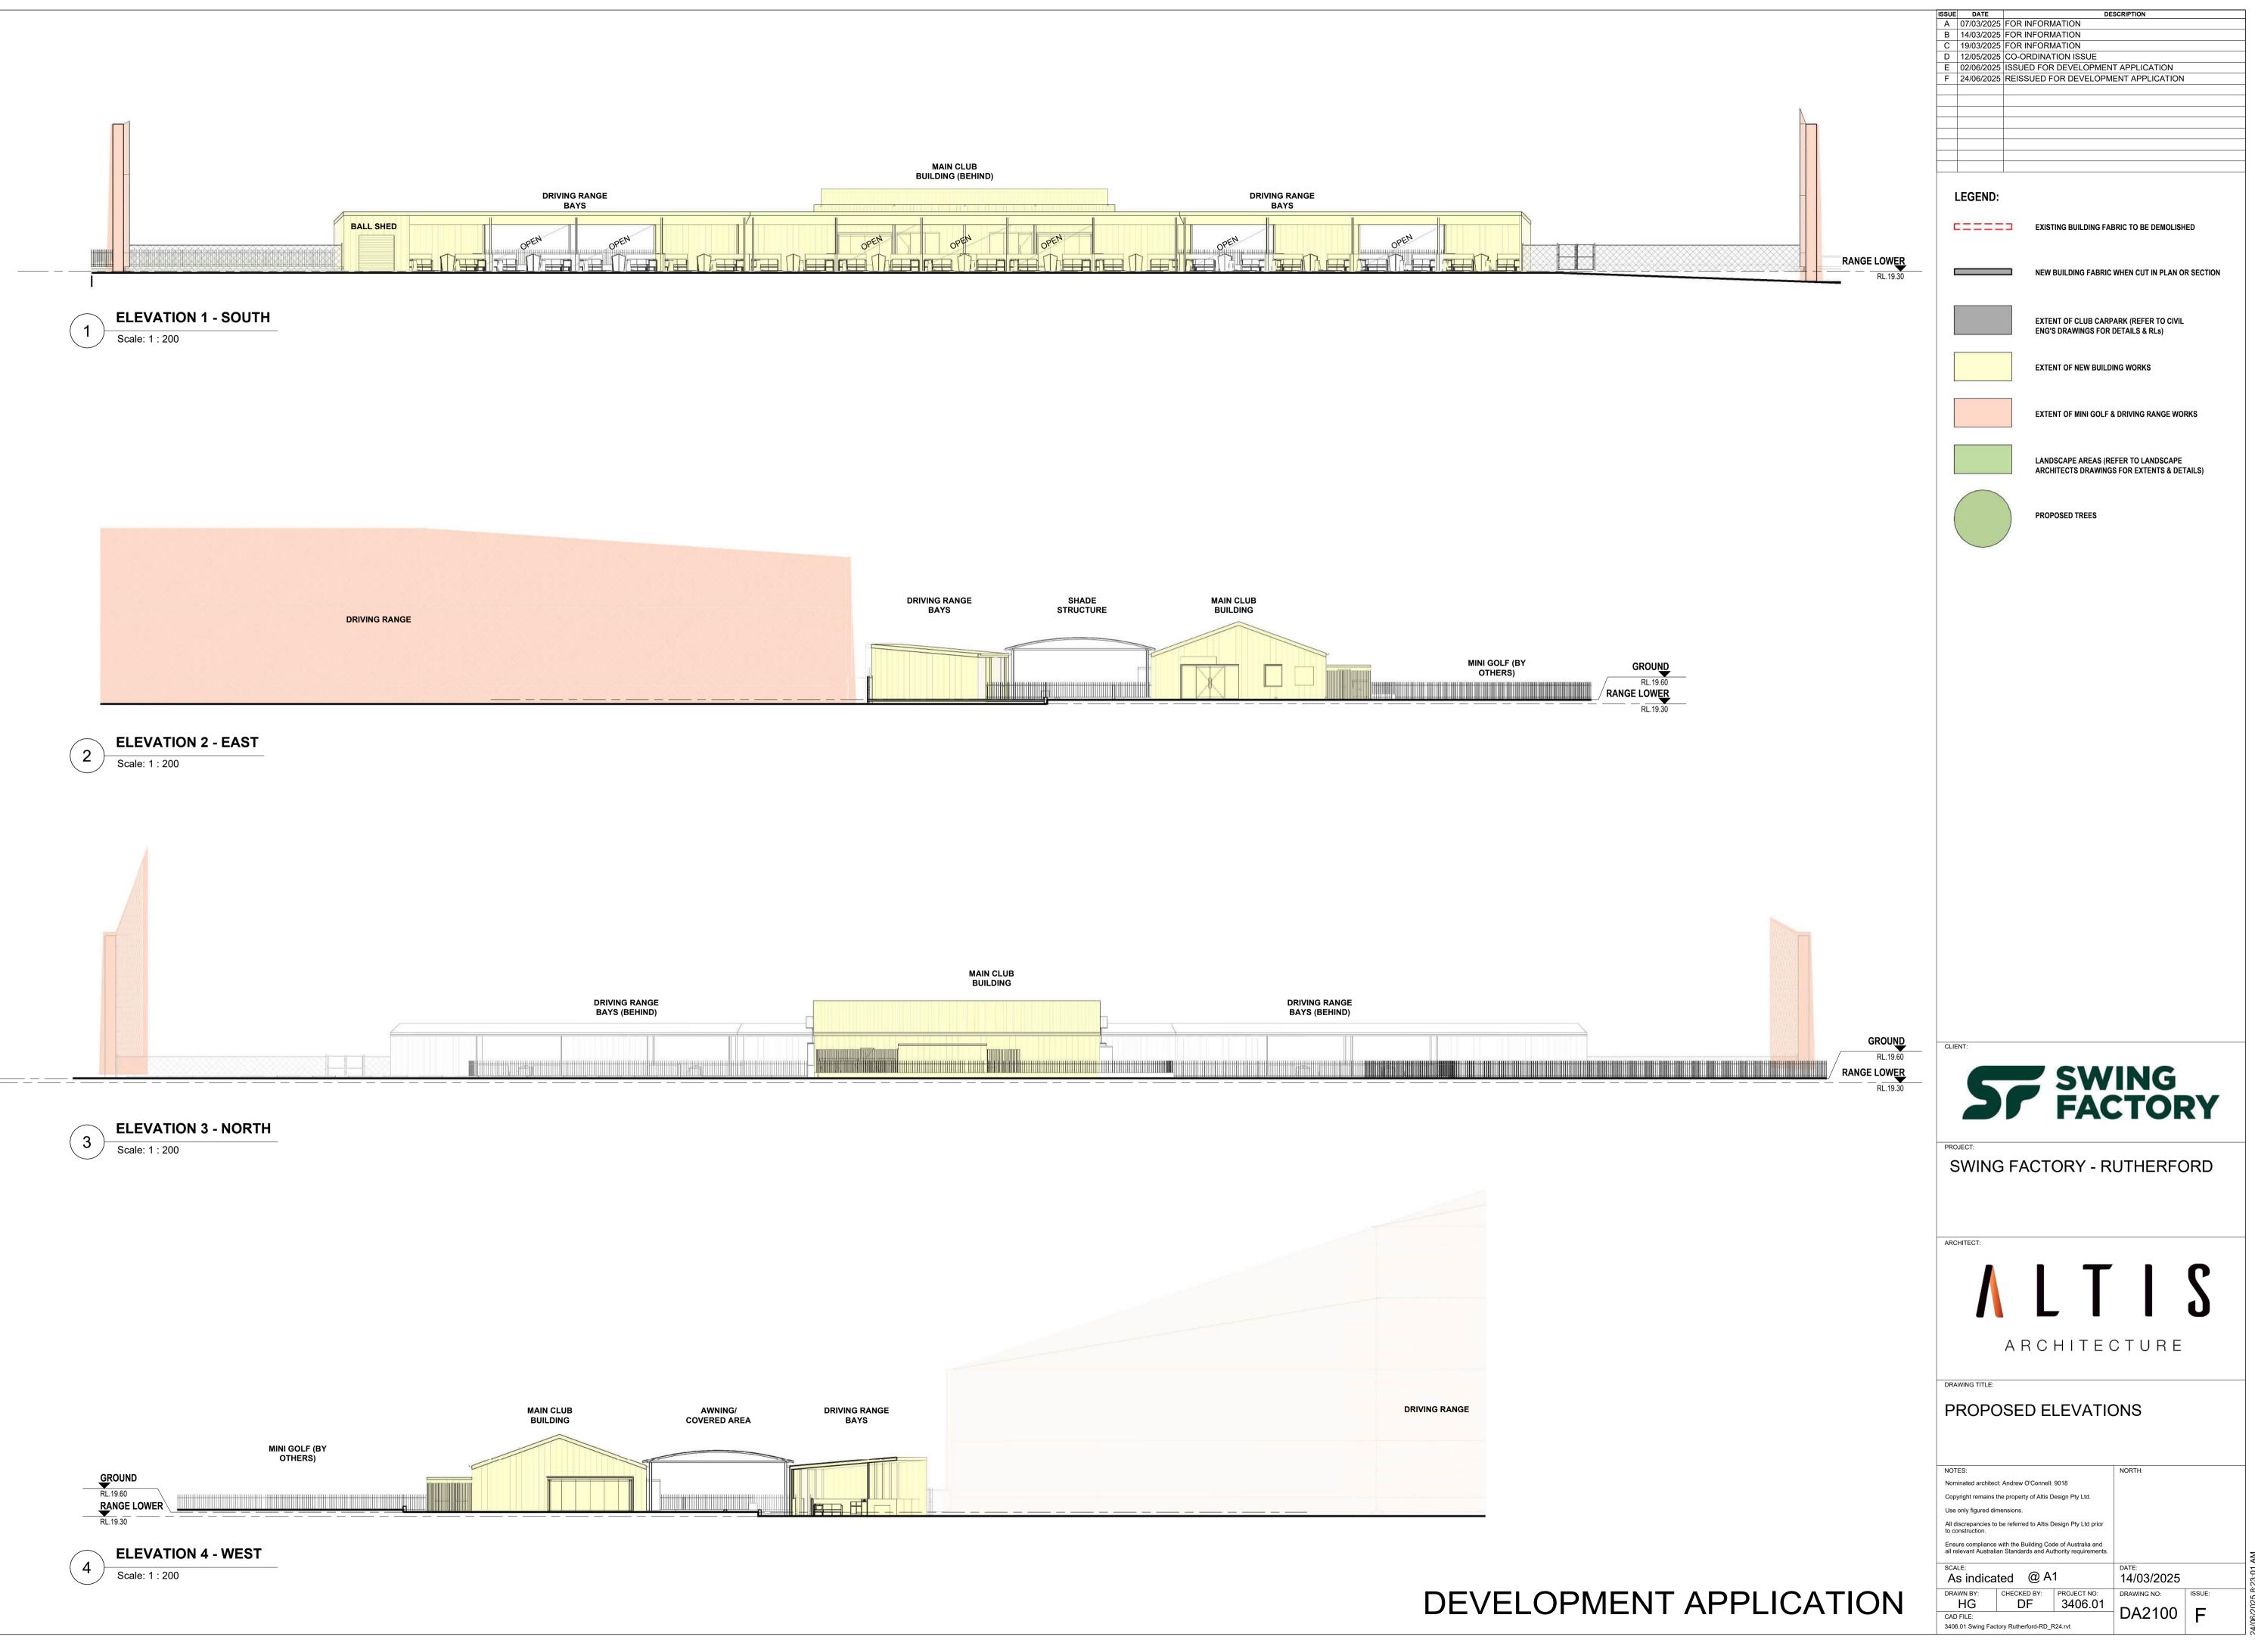

Scale: 1 : 500

| A<br>B<br>C          | 07/03/2025<br>14/03/2025<br>19/03/2025                         | FOR INFORMATION<br>FOR INFORMATION<br>FOR INFORMATION<br>CO-ORDINATION ISSUE                      |
|----------------------|----------------------------------------------------------------|---------------------------------------------------------------------------------------------------|
| E<br>F<br>G          | 12/05/2025<br>02/06/2025                                       | CO-ORDINATION ISSUE<br>ISSUED FOR DEVELOPMENT APPLICATION<br>REISSUED FOR DEVELOPMENT APPLICATION |
|                      |                                                                |                                                                                                   |
|                      |                                                                |                                                                                                   |
| LEGEND:              |                                                                |                                                                                                   |
|                      |                                                                | EXISTING BUILDING FABRIC TO BE DEMOLISHED                                                         |
| 1                    |                                                                | NEW BUILDING FABRIC WHEN CUT IN PLAN OR SECTION                                                   |
|                      |                                                                | EXTENT OF CLUB CARPARK (REFER TO CIVIL<br>ENG'S DRAWINGS FOR DETAILS & RLs)                       |
| [                    |                                                                | EXTENT OF NEW BUILDING WORKS                                                                      |
|                      | Г.                                                             | EXTENT OF MINI GOLF & DRIVING RANGE WORKS                                                         |
|                      |                                                                | LANDSCAPE AREAS (REFER TO LANDSCAPE<br>ARCHITECTS DRAWINGS FOR EXTENTS & DETAILS)                 |
|                      | $\frown$                                                       | PROPOSED TREES                                                                                    |
|                      |                                                                |                                                                                                   |
|                      |                                                                |                                                                                                   |
|                      |                                                                |                                                                                                   |
|                      |                                                                |                                                                                                   |
|                      |                                                                |                                                                                                   |
|                      |                                                                |                                                                                                   |
|                      |                                                                |                                                                                                   |
|                      |                                                                |                                                                                                   |
|                      |                                                                |                                                                                                   |
|                      |                                                                |                                                                                                   |
|                      |                                                                |                                                                                                   |
|                      |                                                                |                                                                                                   |
|                      |                                                                |                                                                                                   |
| CLII                 | ENT:                                                           | SWING                                                                                             |
|                      | 2                                                              | <b>FACTORY</b>                                                                                    |
|                      |                                                                |                                                                                                   |
|                      | SVVING                                                         | FACTORY - RUTHERFORD                                                                              |
| ARC                  |                                                                |                                                                                                   |
|                      |                                                                | ΙΤΙΟ                                                                                              |
|                      | Ν                                                              |                                                                                                   |
| ARCHITECTURE         |                                                                |                                                                                                   |
|                      |                                                                |                                                                                                   |
| PROPOSED SITE PLAN   |                                                                |                                                                                                   |
|                      | TES:<br>ninated architect:                                     | Andrew O'Connell: 9018                                                                            |
| Cop<br>Use<br>All d  | oyright remains the<br>only figured dime<br>discrepancies to b | e property of Altis Design Pty Ltd.                                                               |
| to c<br>Ens<br>all r | onstruction.<br>ure compliance w<br>elevant Australiar         | ith the Building Code of Australia and<br>Standards and Authority requirements.                   |
| A                    | IS indicate                                                    | Date: Date:   14/03/2025 14/03/2025   CHECKED BY: PROJECT NO: DRAWING NO:   DF 3406.01 DAADOOD    |
|                      | D FILE:                                                        | PRUTHEFFORD_R24.rvt DA0003 G                                                                      |