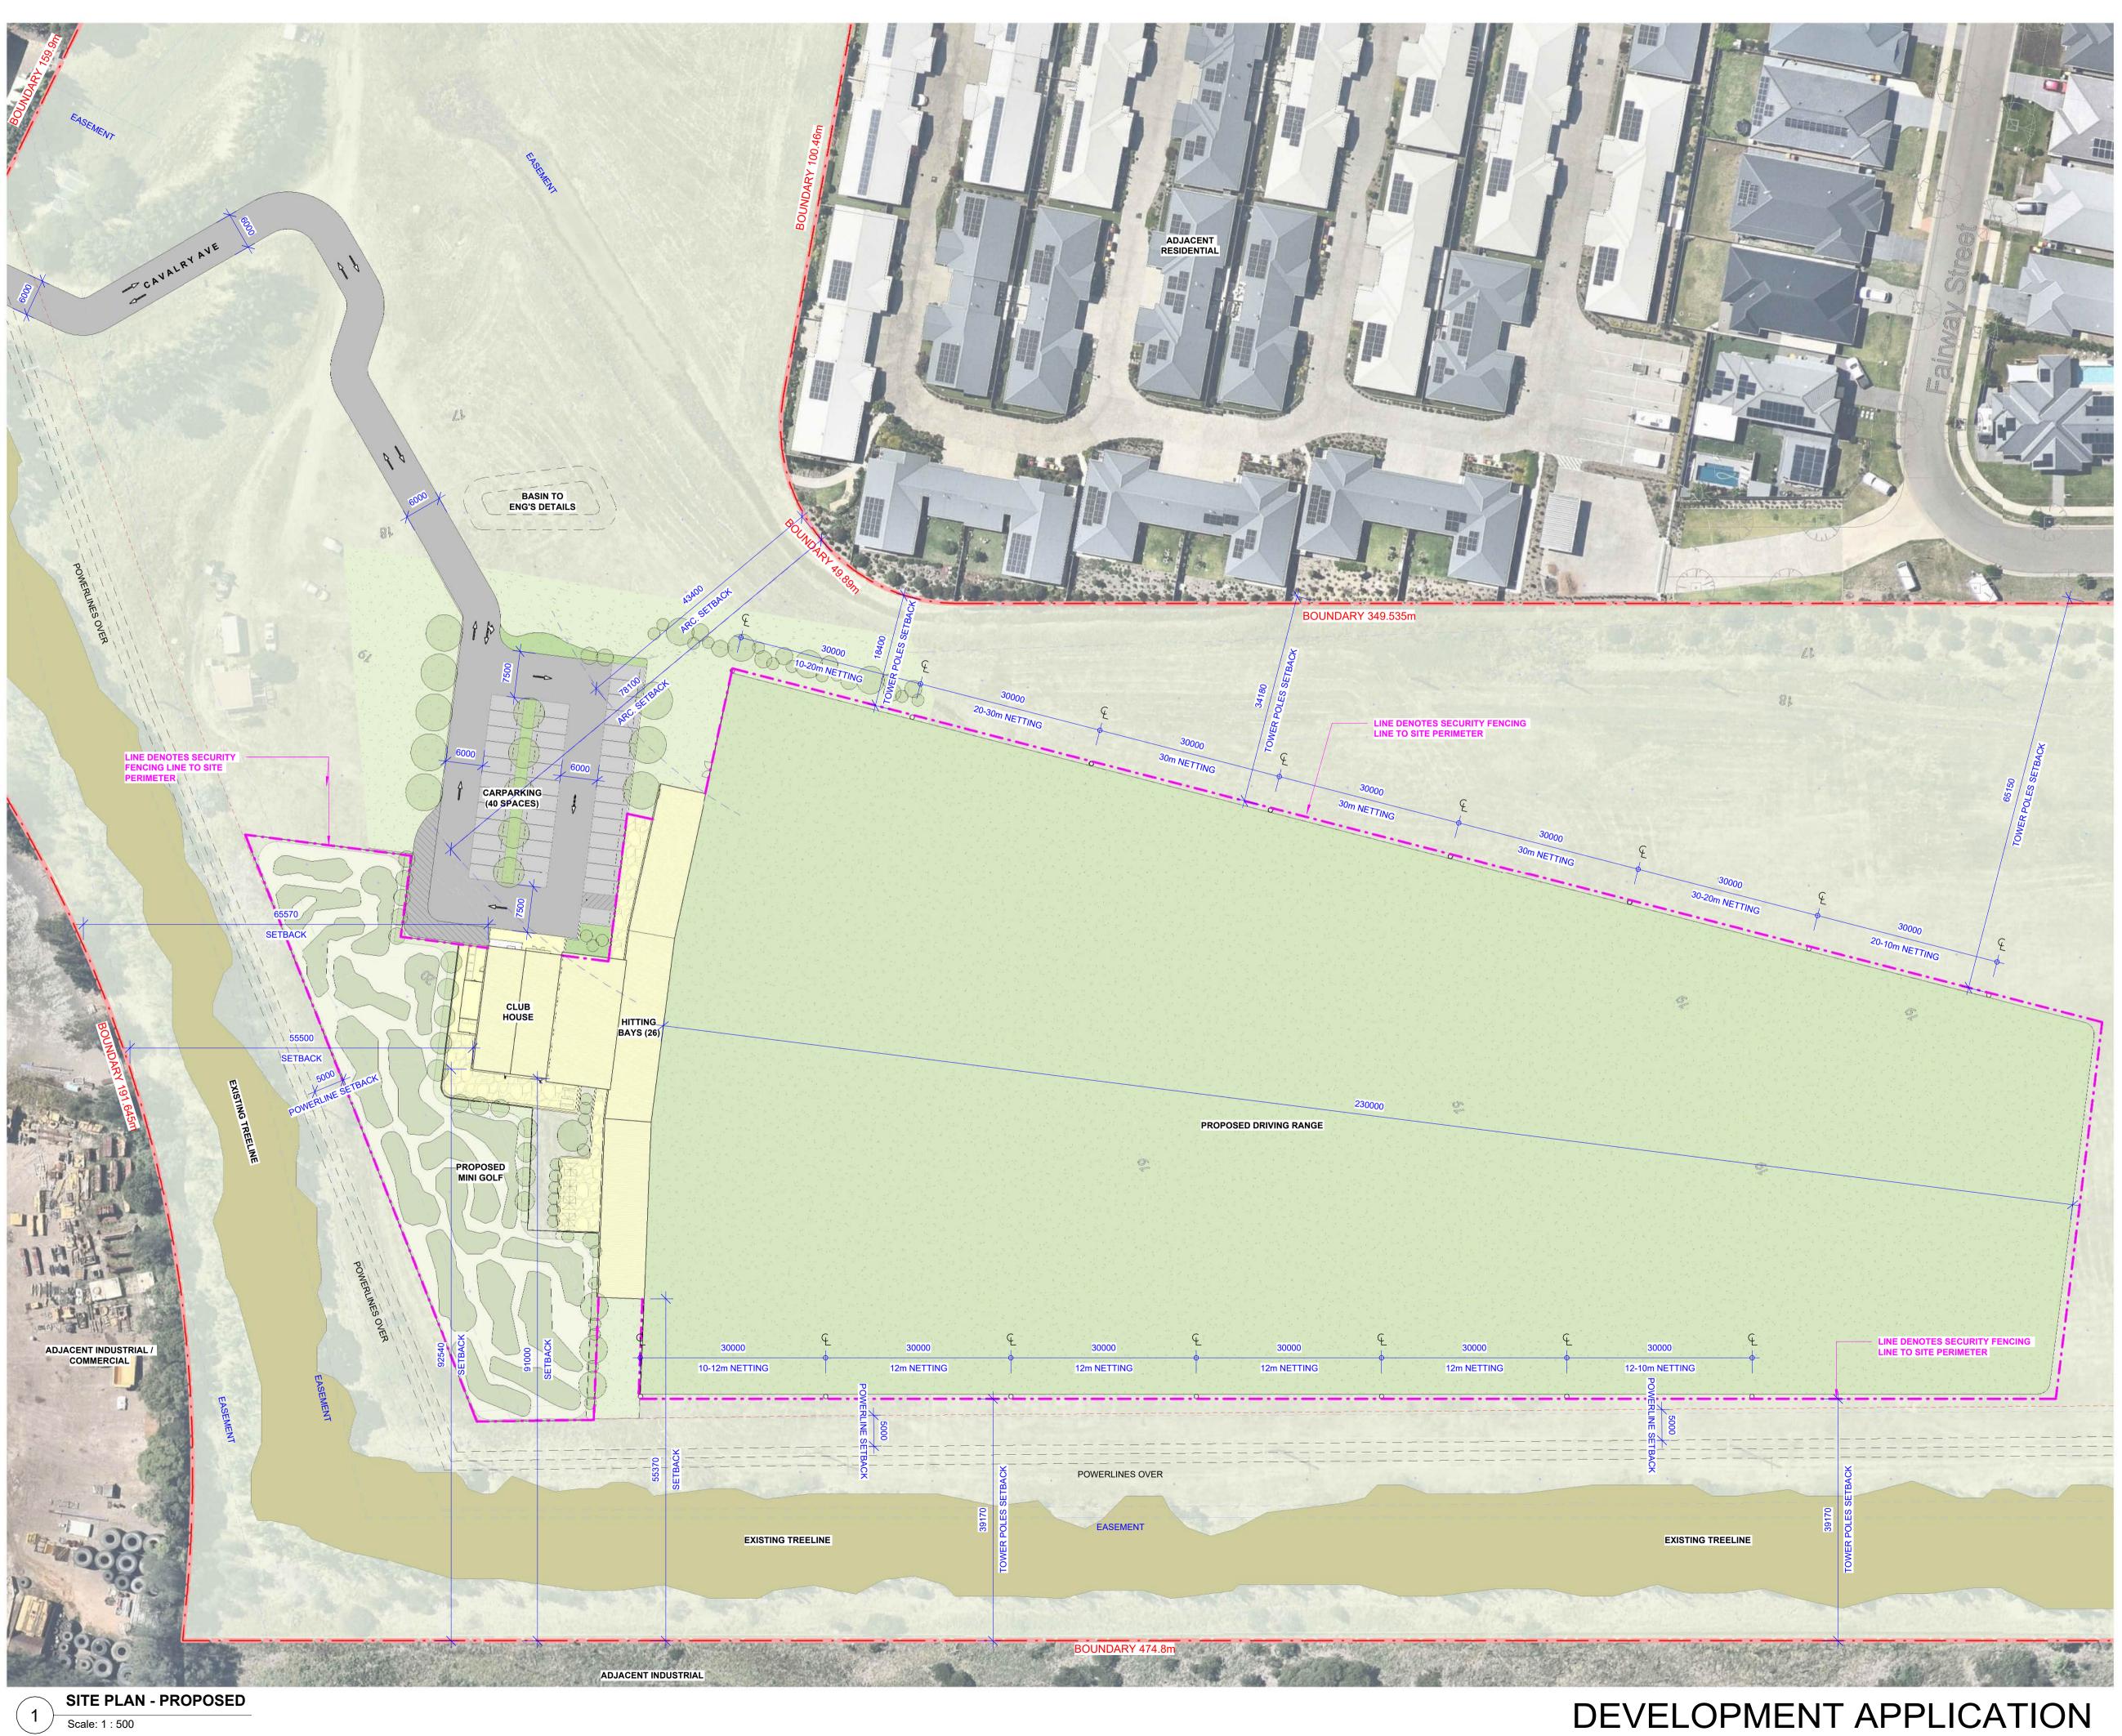

Scale: 1 : 500

| A<br>B<br>C          | 07/03/2025<br>14/03/2025<br>19/03/2025                         | FOR INFORMATION<br>FOR INFORMATION<br>FOR INFORMATION<br>CO-ORDINATION ISSUE                      |
|----------------------|----------------------------------------------------------------|---------------------------------------------------------------------------------------------------|
| E<br>F<br>G          | 12/05/2025<br>02/06/2025                                       | CO-ORDINATION ISSUE<br>ISSUED FOR DEVELOPMENT APPLICATION<br>REISSUED FOR DEVELOPMENT APPLICATION |
|                      |                                                                |                                                                                                   |
|                      |                                                                |                                                                                                   |
| LEGEND:              |                                                                |                                                                                                   |
|                      |                                                                | EXISTING BUILDING FABRIC TO BE DEMOLISHED                                                         |
| 1                    |                                                                | NEW BUILDING FABRIC WHEN CUT IN PLAN OR SECTION                                                   |
|                      |                                                                | EXTENT OF CLUB CARPARK (REFER TO CIVIL<br>ENG'S DRAWINGS FOR DETAILS & RLs)                       |
| [                    |                                                                | EXTENT OF NEW BUILDING WORKS                                                                      |
|                      | Г.                                                             | EXTENT OF MINI GOLF & DRIVING RANGE WORKS                                                         |
|                      |                                                                | LANDSCAPE AREAS (REFER TO LANDSCAPE<br>ARCHITECTS DRAWINGS FOR EXTENTS & DETAILS)                 |
|                      | $\frown$                                                       | PROPOSED TREES                                                                                    |
|                      |                                                                |                                                                                                   |
|                      |                                                                |                                                                                                   |
|                      |                                                                |                                                                                                   |
|                      |                                                                |                                                                                                   |
|                      |                                                                |                                                                                                   |
|                      |                                                                |                                                                                                   |
|                      |                                                                |                                                                                                   |
|                      |                                                                |                                                                                                   |
|                      |                                                                |                                                                                                   |
|                      |                                                                |                                                                                                   |
|                      |                                                                |                                                                                                   |
|                      |                                                                |                                                                                                   |
|                      |                                                                |                                                                                                   |
| CLII                 | ENT:                                                           | SWING                                                                                             |
|                      | 2                                                              | <b>FACTORY</b>                                                                                    |
|                      |                                                                |                                                                                                   |
|                      | SVVING                                                         | FACTORY - RUTHERFORD                                                                              |
| ARC                  |                                                                |                                                                                                   |
|                      |                                                                | ΙΤΙΟ                                                                                              |
|                      | Ν                                                              |                                                                                                   |
| ARCHITECTURE         |                                                                |                                                                                                   |
|                      |                                                                |                                                                                                   |
| PROPOSED SITE PLAN   |                                                                |                                                                                                   |
|                      | TES:<br>ninated architect:                                     | Andrew O'Connell: 9018                                                                            |
| Cop<br>Use<br>All d  | oyright remains the<br>only figured dime<br>discrepancies to b | e property of Altis Design Pty Ltd.                                                               |
| to c<br>Ens<br>all r | onstruction.<br>ure compliance w<br>elevant Australiar         | ith the Building Code of Australia and<br>Standards and Authority requirements.                   |
| A                    | IS indicate                                                    | Date: Date:   14/03/2025 14/03/2025   CHECKED BY: PROJECT NO: DRAWING NO:   DF 3406.01 DAADOOD    |
|                      | D FILE:                                                        | PRUTHEFFORD_R24.rvt DA0003 G                                                                      |