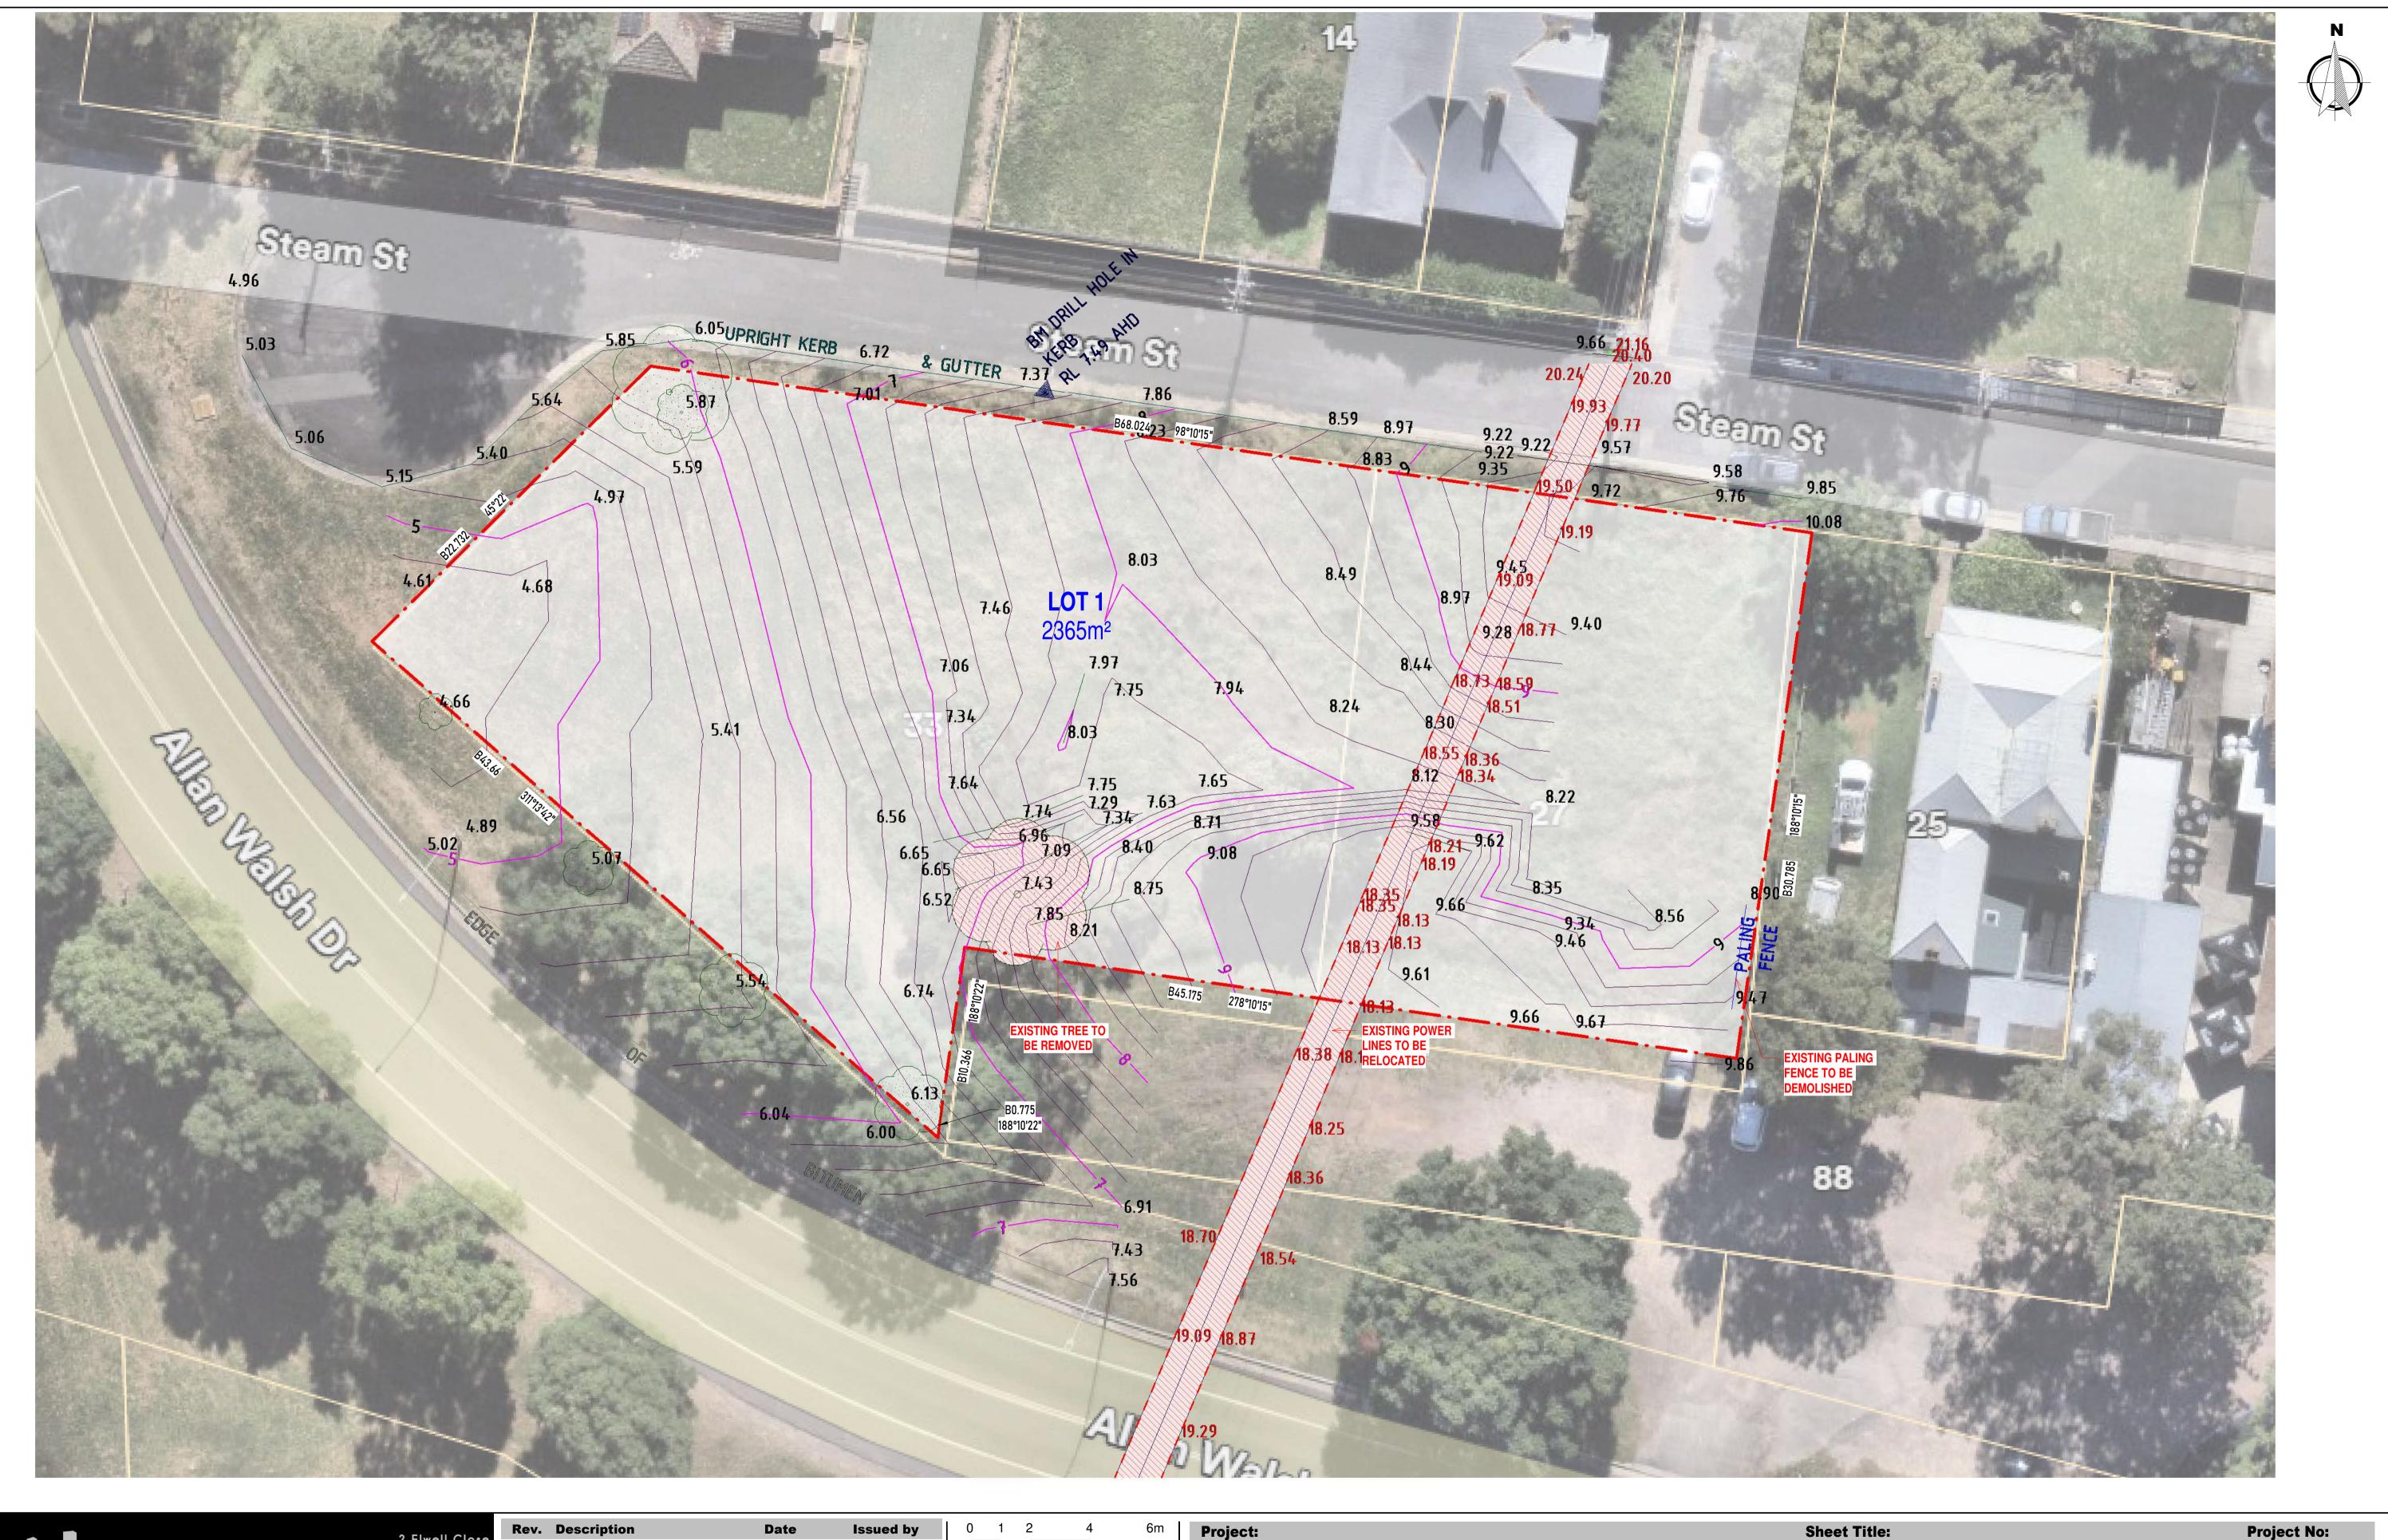

**BROWN COMMERCIAL** 

| า | Project: |                    |               |                 |                |                 | Sheet Title:           | Proje    | ect No: |
|---|----------|--------------------|---------------|-----------------|----------------|-----------------|------------------------|----------|---------|
|   | CHII     | LDCARE (           | CENTF         | RE              |                |                 | <b>DEMOLITION PLAN</b> |          | BC05    |
|   | Lot: 1   | <b>DP:</b> 1317541 | <b>No:</b> 27 | Street: STEAM S | STREET Su      | uburb: MAITLAND |                        |          | DWG N   |
|   | Client   |                    |               |                 | Project Status |                 | Social                 | Povicion |         |

**DEVELOPMENT APPLICATION SET** 

1:175 on A1 2

| 1. /              | or to fabric | ions, leve<br>ation or c             | ls, and setouts are to<br>onstruction.<br>take precedence ov | to be verified on site                                                                          |               |
|-------------------|--------------|--------------------------------------|--------------------------------------------------------------|-------------------------------------------------------------------------------------------------|---------------|
| Bro<br>dra<br>sup | wings sup    | ercial Bui<br>plied and<br>not be us | the information sho<br>sed, reproduced or o                  | ne owner of copyright<br>own hereon. All drawi<br>copied in whole or pa<br>nercial Building PTY | ngs<br>art of |