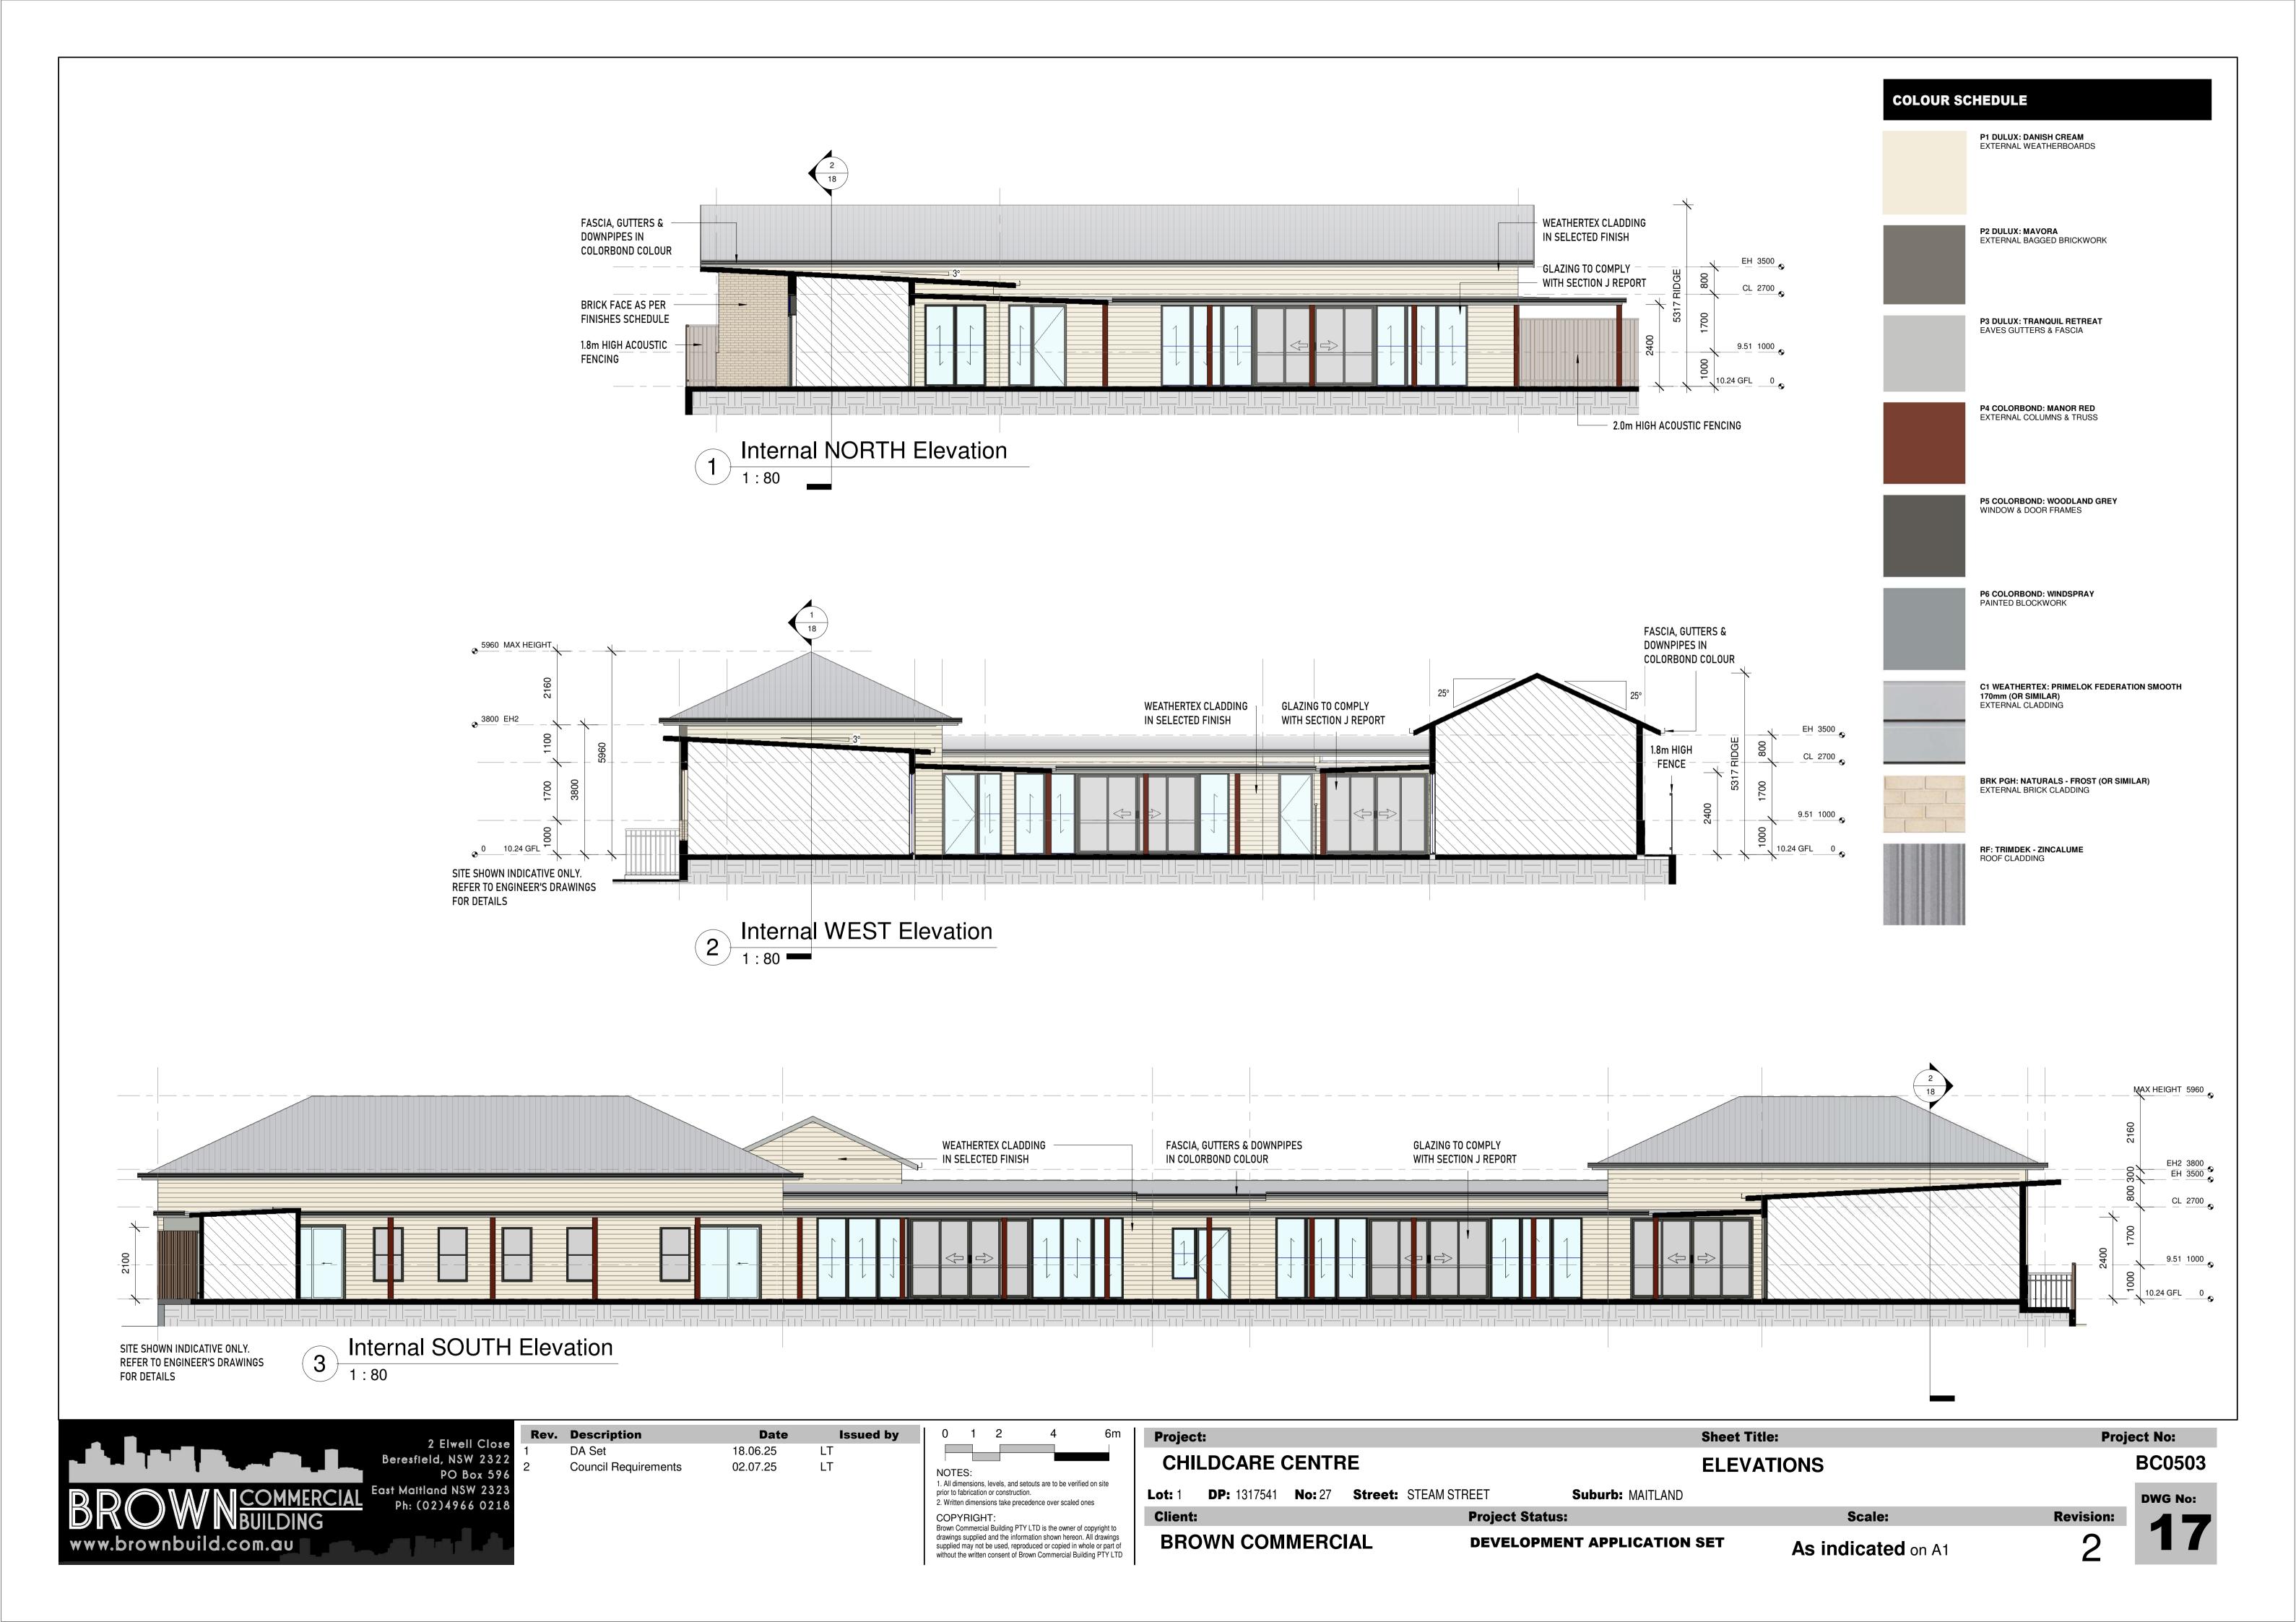

**BROWN COMMERCIAL** 

| 6m     | Project | t:                 |               |                    |               |                  | Sheet Title:      |        | Proj      | ect No: |
|--------|---------|--------------------|---------------|--------------------|---------------|------------------|-------------------|--------|-----------|---------|
|        | CHII    | LDCARE (           | CENTF         | RE                 |               |                  | <b>ELEVATIONS</b> |        |           | BC0503  |
| site   | Lot: 1  | <b>DP:</b> 1317541 | <b>No:</b> 27 | Street: STEAM STRE | ĒΤ            | Suburb: MAITLAND |                   |        |           | DWG No: |
| aht to | Client: |                    |               |                    | roject Status | <b>5:</b>        |                   | Scale: | Revision: | 46      |

As indicated on A1

**DEVELOPMENT APPLICATION SET** 