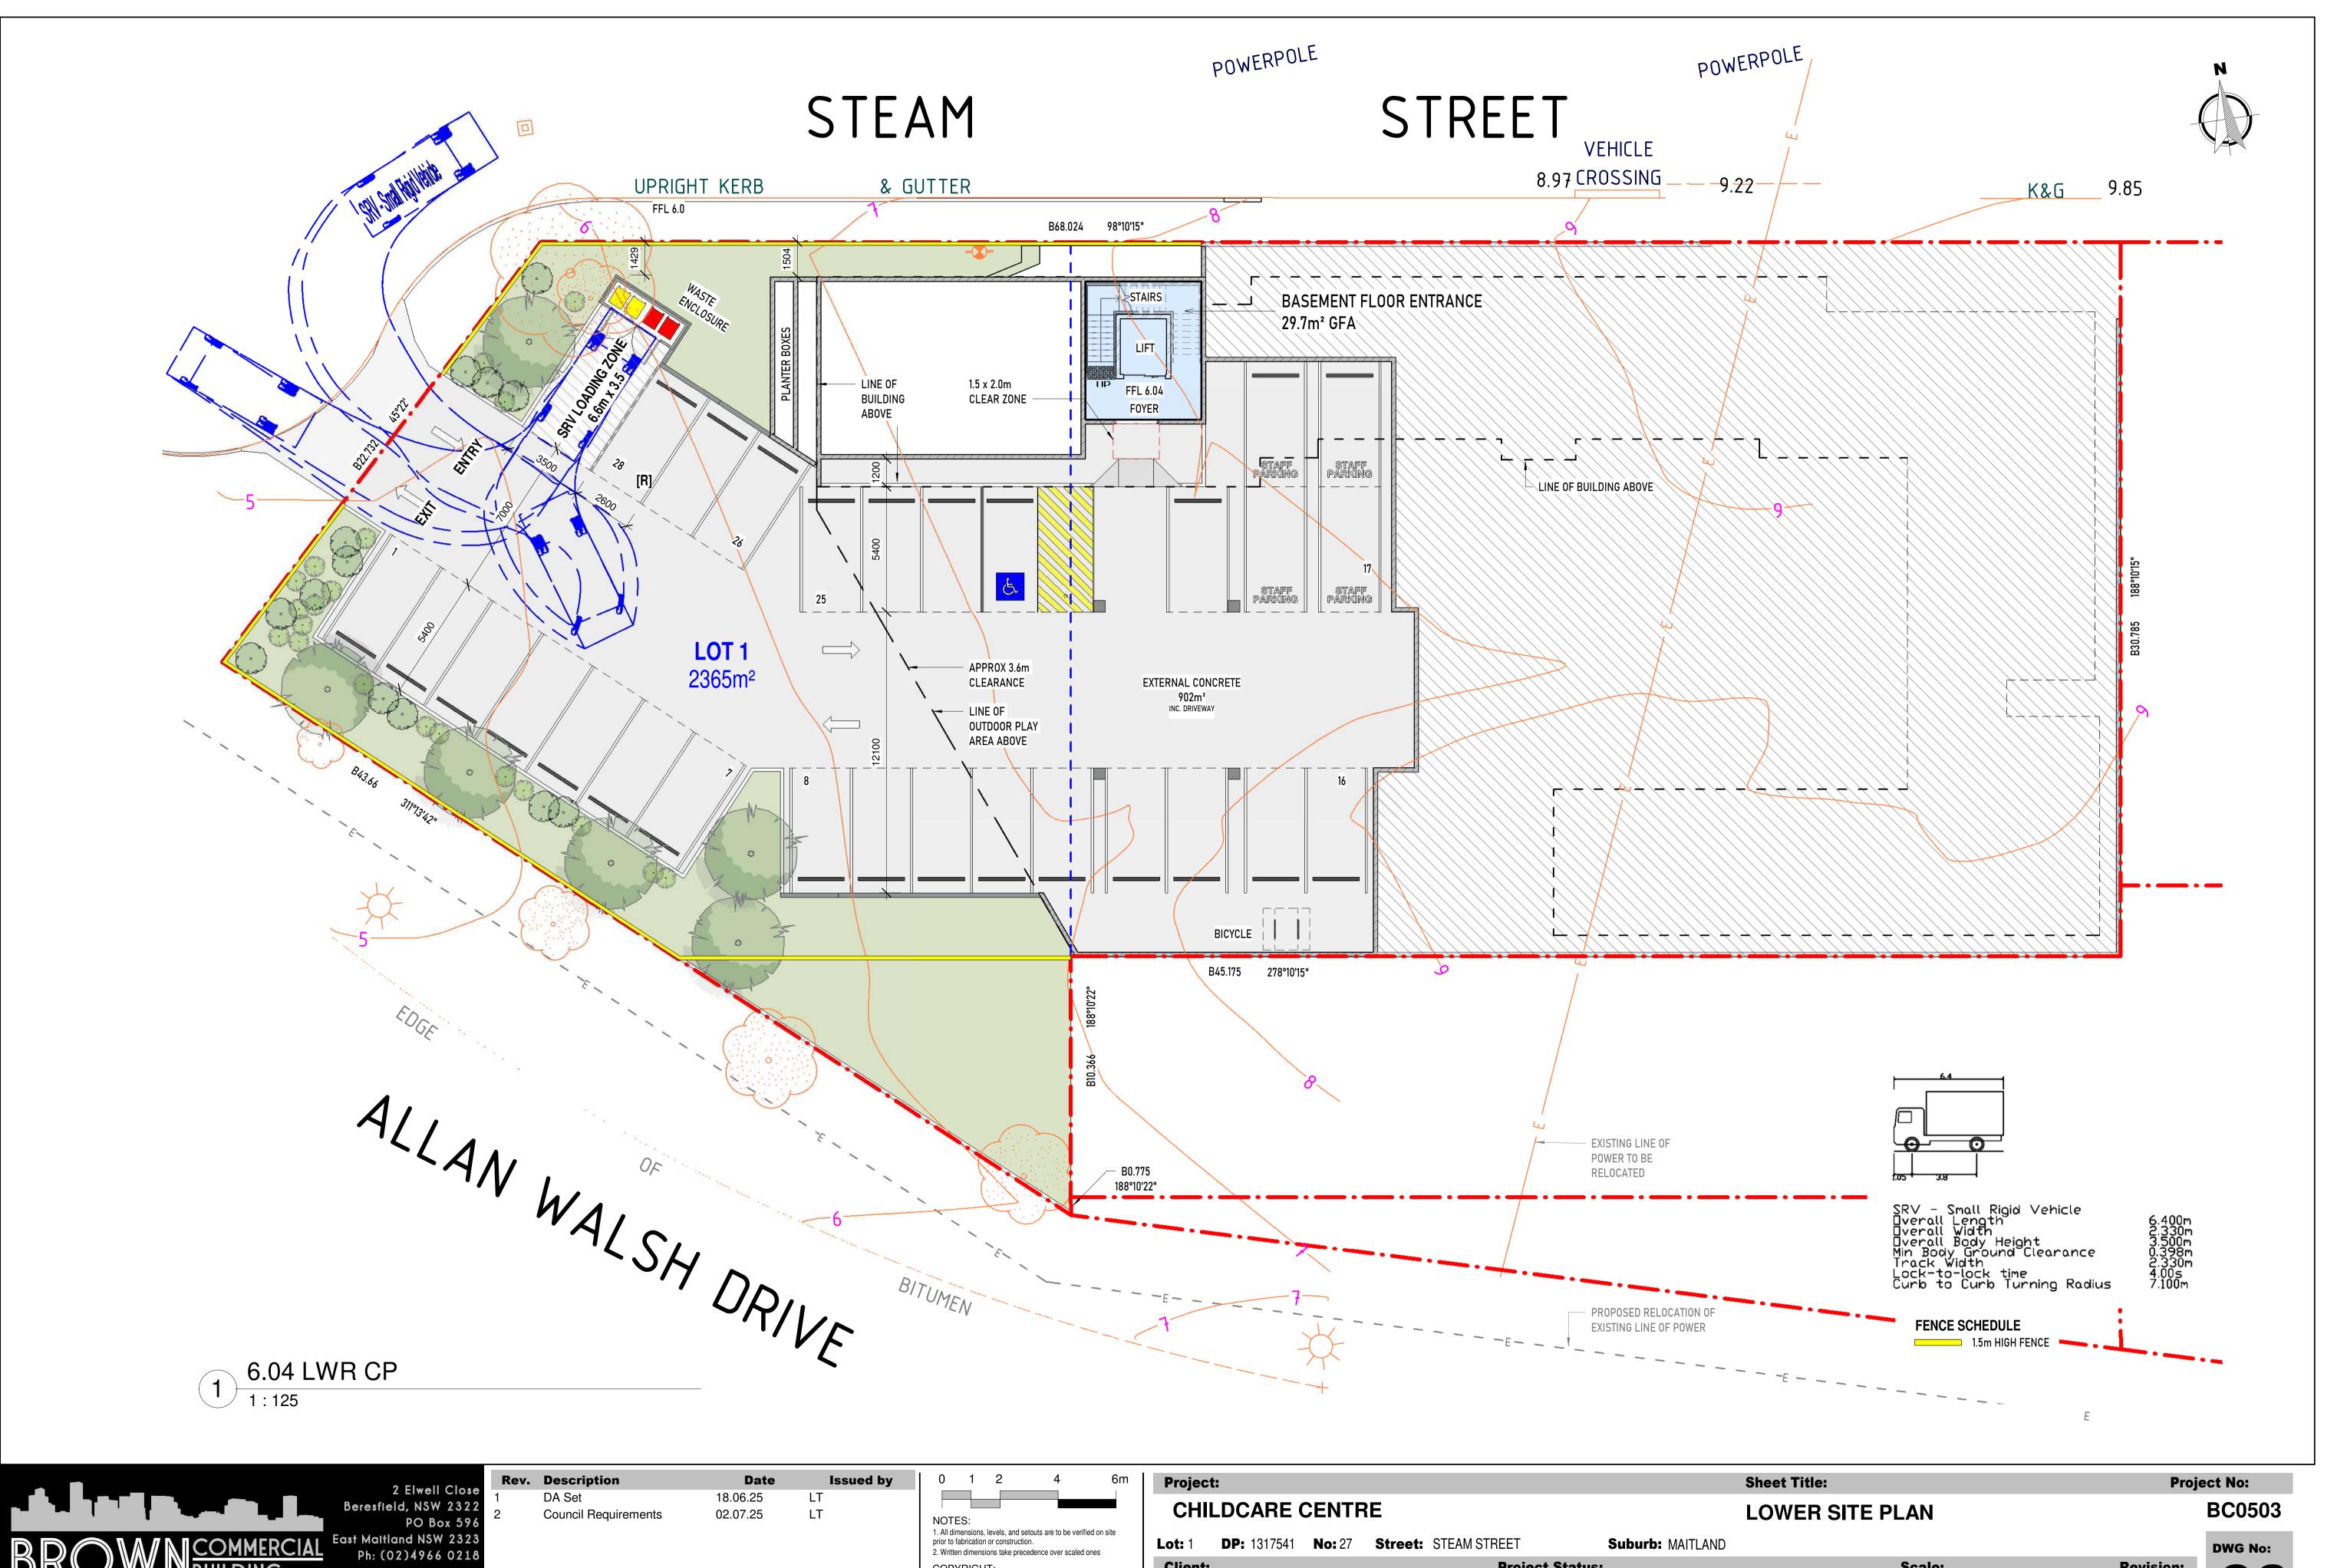

without the written consent of Brown Commercial Building PTY LTD

**BROWN COMMERCIAL** 

| n | Project | t:                 |               |         |              |           |                  | Sheet Title:      |        | Pr        | oject No: |
|---|---------|--------------------|---------------|---------|--------------|-----------|------------------|-------------------|--------|-----------|-----------|
|   | CHIL    | LDCARE C           | ENTR          | E       |              |           |                  | <b>ELEVATIONS</b> |        |           | BC0503    |
|   | Lot: 1  | <b>DP:</b> 1317541 | <b>No:</b> 27 | Street: | STEAM STREET |           | Suburb: MAITLAND |                   |        |           | DWG No:   |
|   | Client: |                    |               |         | Proje        | ct Status | :                |                   | Scale: | Revision: | 4 -       |

**DEVELOPMENT APPLICATION SET** 

As indicated on A1

| Kev. | Description          | Date     | issuea by |
|------|----------------------|----------|-----------|
| 1    | DA Set               | 18.06.25 | LT        |
| 2    | Council Requirements | 02.07.25 | LT        |
|      |                      |          |           |
|      |                      |          |           |