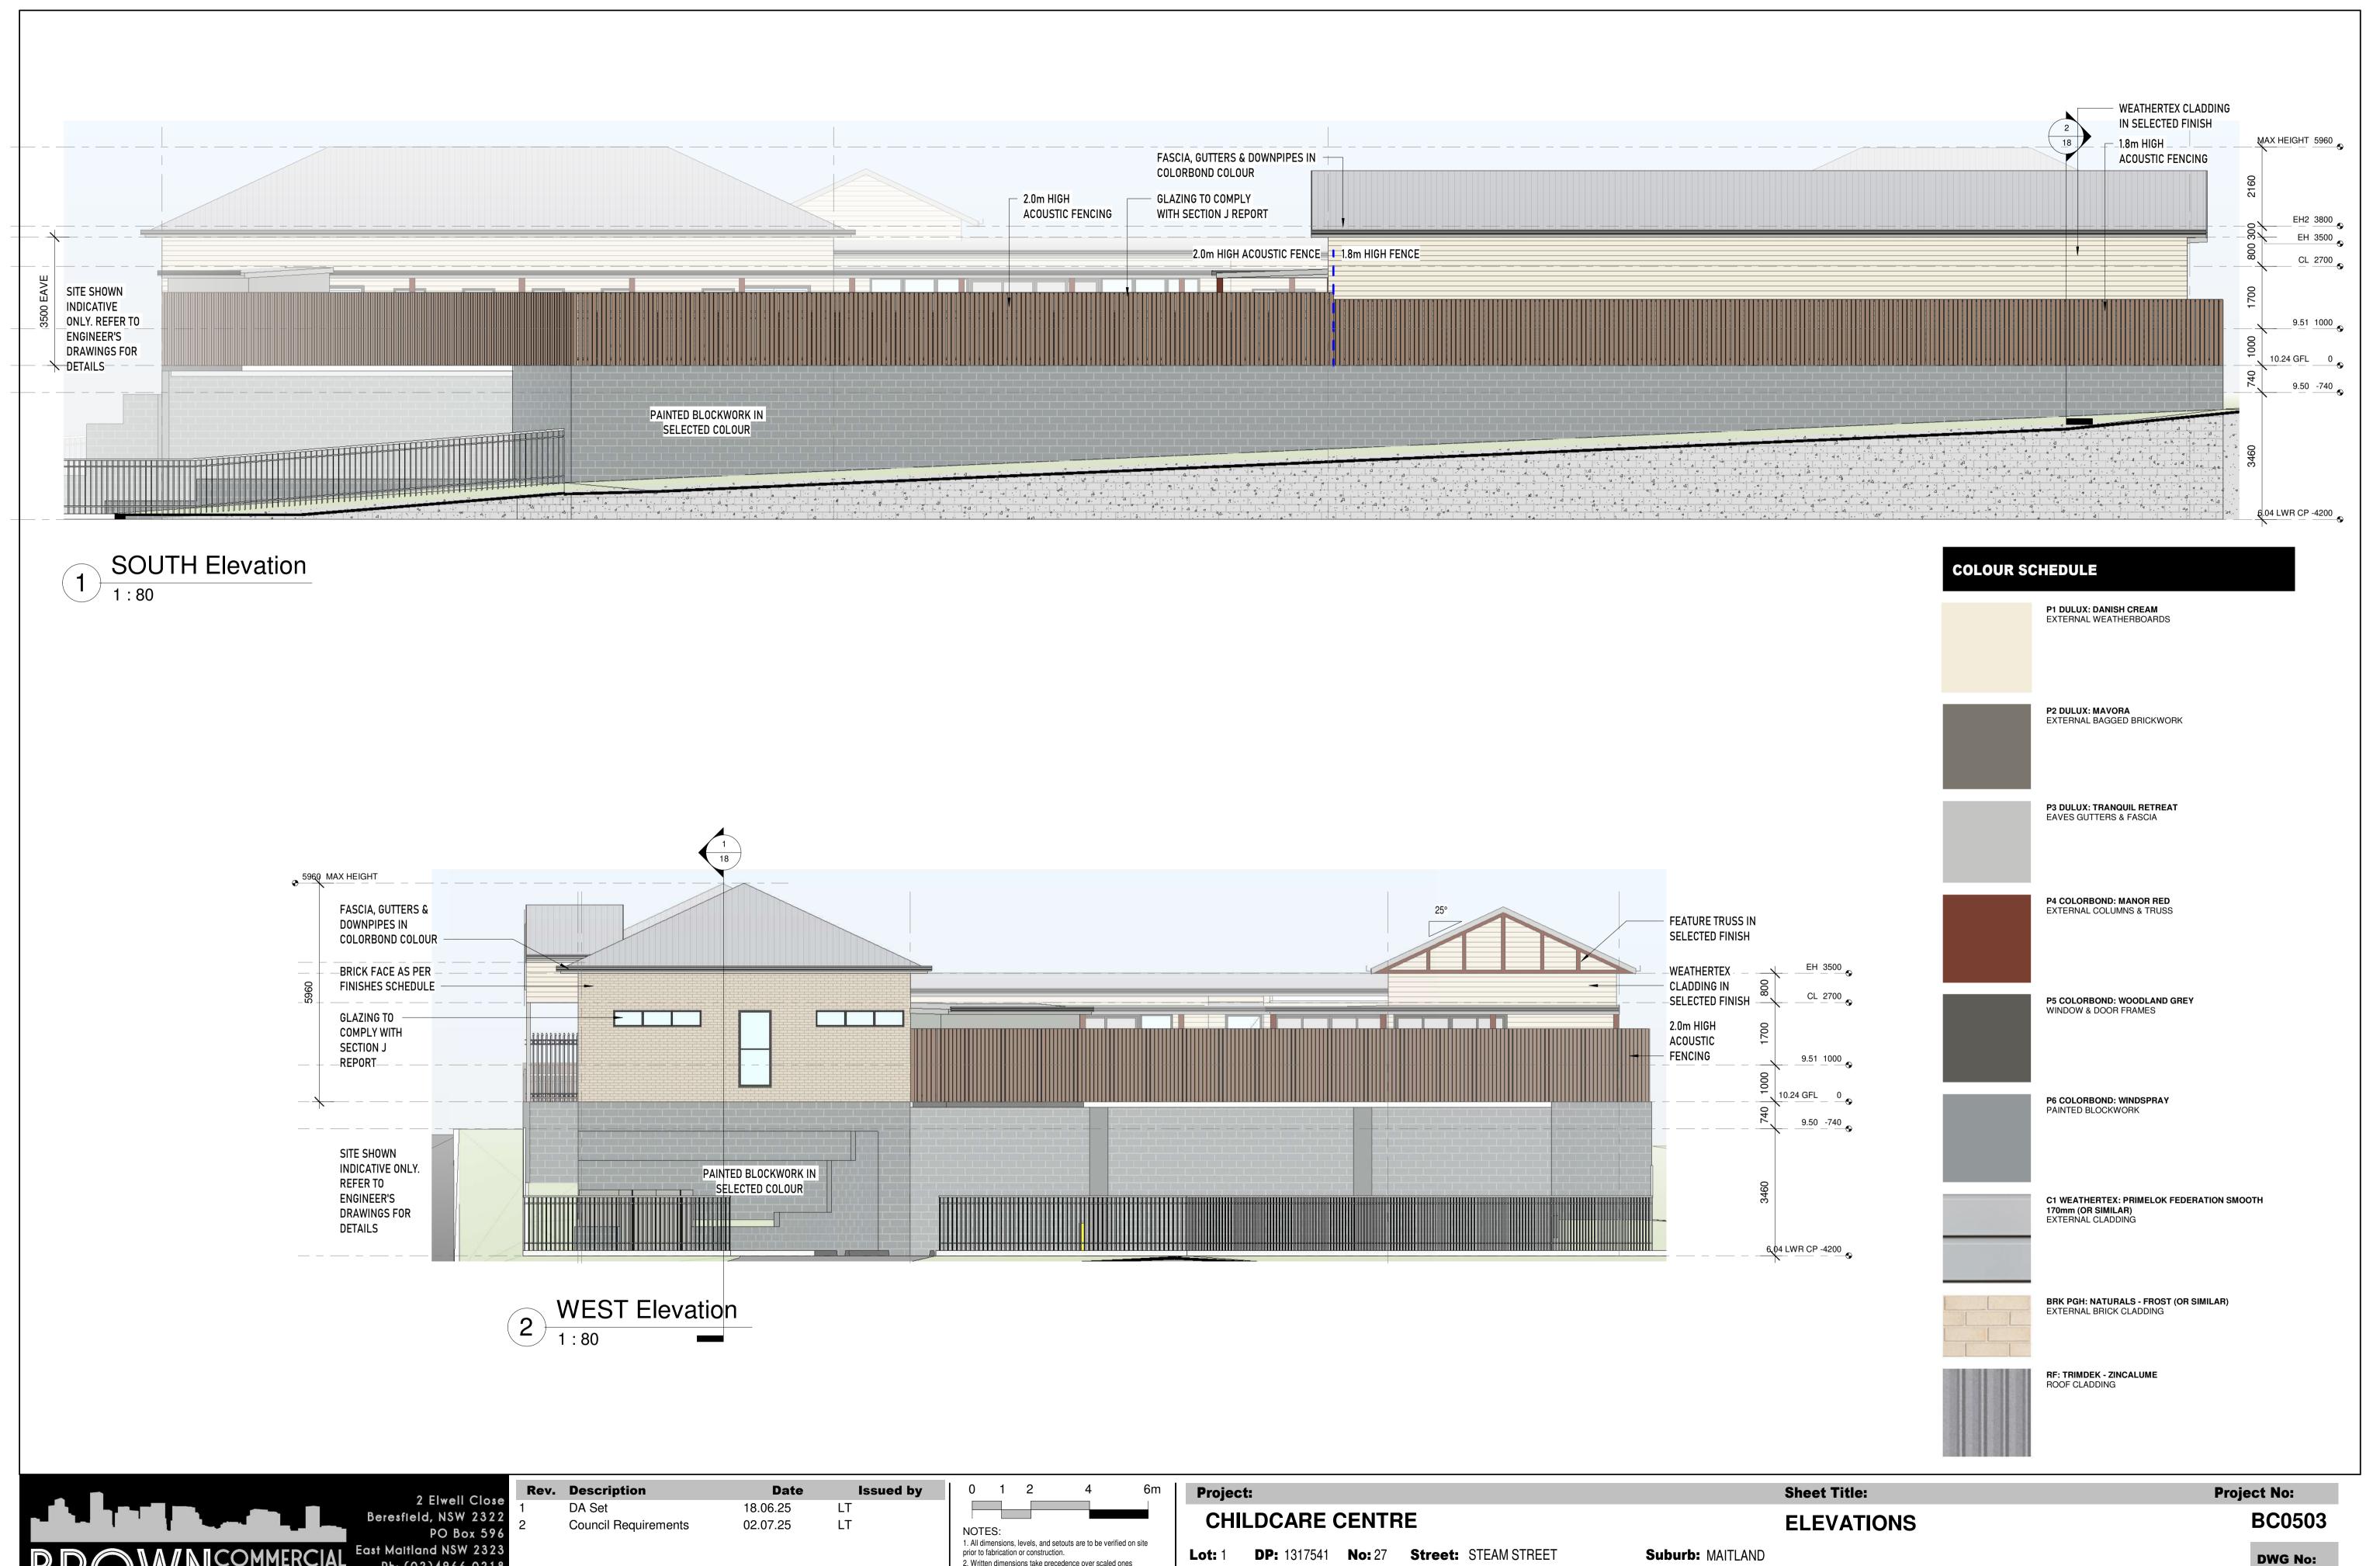

without the written consent of Brown Commercial Building PTY LTD

**BROWN COMMERCIAL** 

| n | Project | t:                 |               |         |              |           |                  | Sheet Title:      |        | Pr        | oject No: |
|---|---------|--------------------|---------------|---------|--------------|-----------|------------------|-------------------|--------|-----------|-----------|
|   | CHIL    | LDCARE C           | ENTR          | E       |              |           |                  | <b>ELEVATIONS</b> |        |           | BC0503    |
|   | Lot: 1  | <b>DP:</b> 1317541 | <b>No:</b> 27 | Street: | STEAM STREET |           | Suburb: MAITLAND |                   |        |           | DWG No:   |
|   | Client: |                    |               |         | Proje        | ct Status | :                |                   | Scale: | Revision: | 4 -       |

**DEVELOPMENT APPLICATION SET** 

As indicated on A1

| Kev. | Description          | Date     | issuea by |
|------|----------------------|----------|-----------|
| 1    | DA Set               | 18.06.25 | LT        |
| 2    | Council Requirements | 02.07.25 | LT        |
|      |                      |          |           |
|      |                      |          |           |