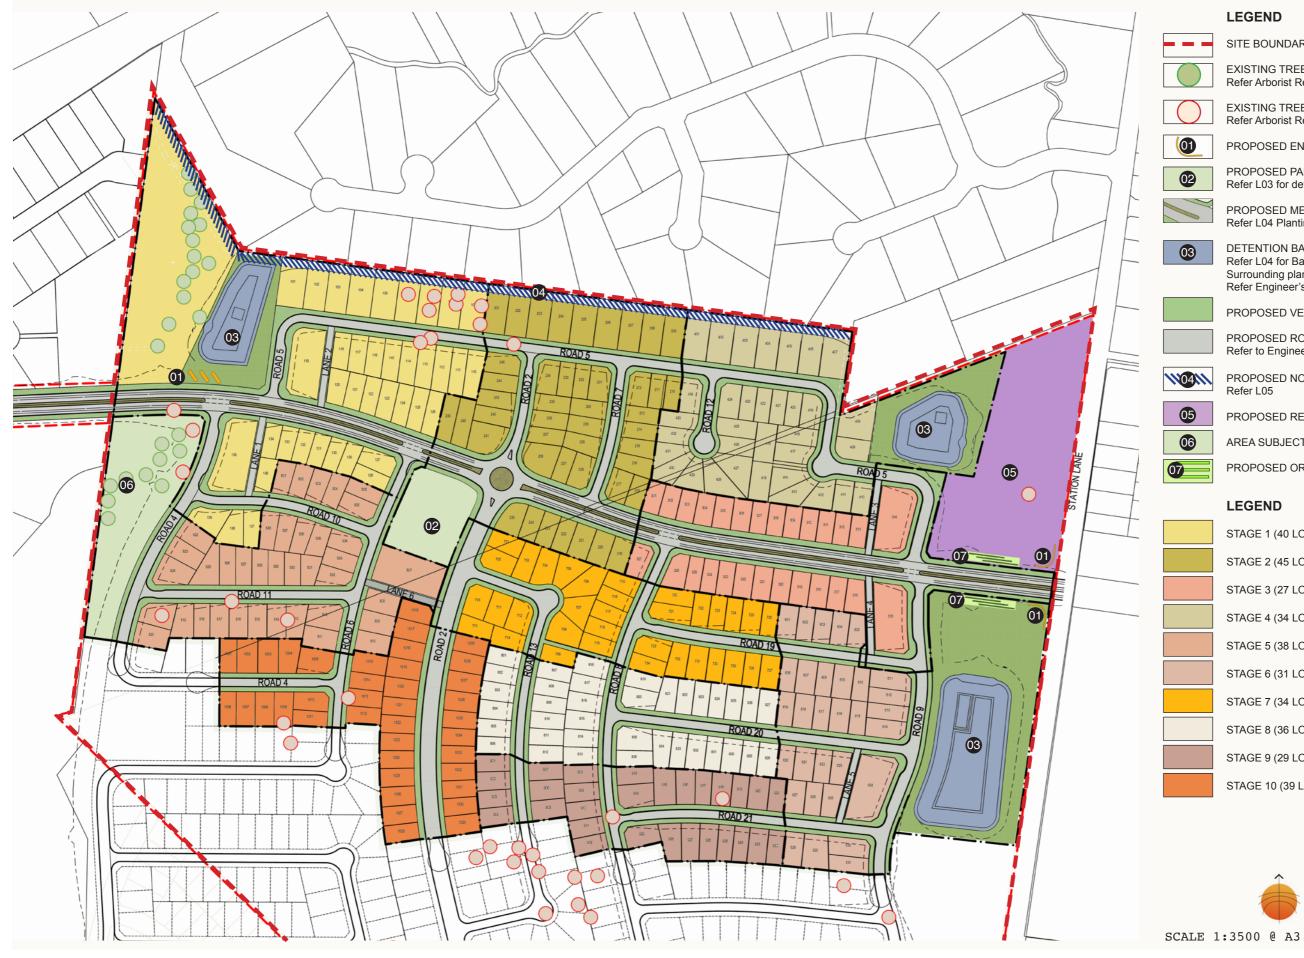

GREEN SPACE PLANNING Co. 3/19 BOLTON STREET NEWCASTLE NSW 2300 PH 0423 684 382

NORTH

Site Plan L01

51 and 134 STATION LANE, DATE: LOCHINVAR, NSW APRIL 2022

McCLOY PROJECT MANAGEMENT

CLIENT:

PROJECT NO. GSP210301

SUBMISSION: **B - FOR SUBMISSION** 

SITE BOUNDARY

EXISTING TREES TO BE RETAINED Refer Arborist Report for Details

EXISTING TREES TO BE REMOVED Refer Arborist Report for Details

PROPOSED ENTRY FEATURE

PROPOSED PARK Refer L03 for details

PROPOSED MEDIAN MASS PLANTING Refer L04 Planting Schedule

DETENTION BASINS Refer L04 for Basin Planting Details Surrounding planting subject to separate VMP Refer Engineer's Plans for details

PROPOSED VERGE

PROPOSED ROAD Refer to Engineer's drawings for details

PROPOSED NORTHERN BUFFER PLANTING

PROPOSED REGIONAL BASIN

AREA SUBJECT TO SEPARATE VMP

PROPOSED ORNAMENTAL VINEYARD

STAGE 1 (40 LOTS)

STAGE 2 (45 LOTS)

STAGE 3 (27 LOTS)

STAGE 4 (34 LOTS)

STAGE 5 (38 LOTS)

STAGE 6 (31 LOTS)

STAGE 7 (34 LOTS)

STAGE 8 (36 LOTS)

STAGE 9 (29 LOTS)

STAGE 10 (39 LOTS)