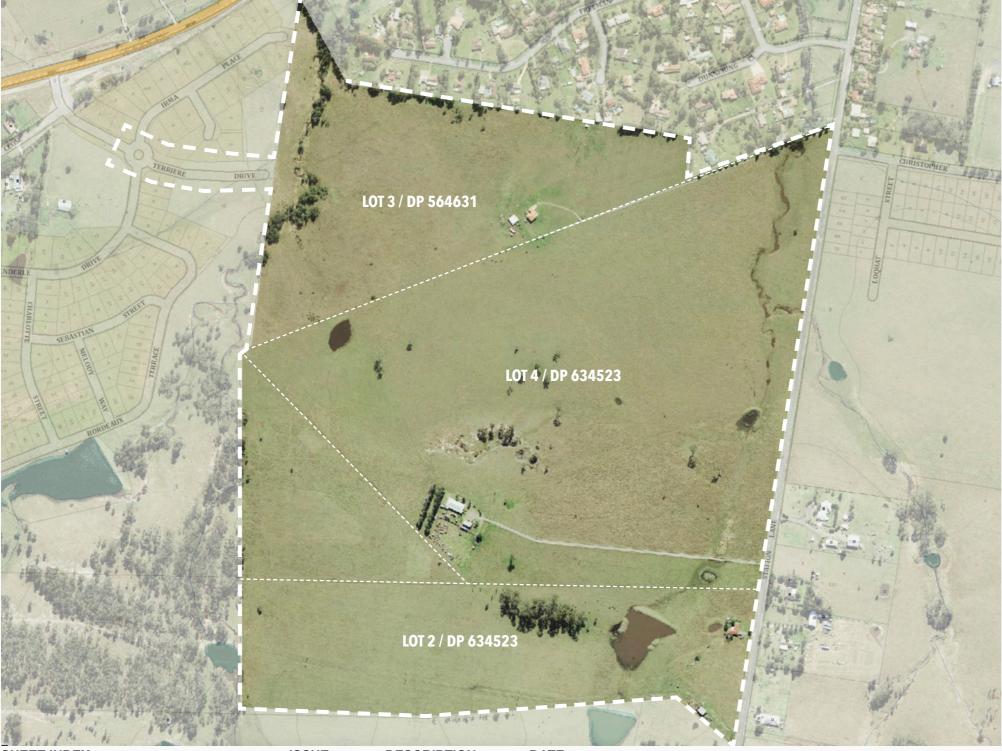

# 51 and 134 Station Lane, LOCHINVAR

Lot 3 / DP 564631 and Lot 4 / DP 634523

## LANDSCAPE MASTERPLAN



| SHEET INDEX |                         | ISSUE | DESCRIPTION    | DATE       |
|-------------|-------------------------|-------|----------------|------------|
| L01         | SITE PLAN               | В     | FOR SUBMISSION | 22/04/2022 |
| L02         | STREET TREE MASTER PLAN | В     | FOR SUBMISSION | 22/04/2022 |
| L03         | PARK CONCEPT            | В     | FOR SUBMISSION | 22/04/2022 |
| L04         | PLANT SCHEDULE          | В     | FOR SUBMISSION | 22/04/2022 |
| L05         | LANDSCAPE BUFFER        | В     | FOR SUBMISSION | 22/04/2022 |



GREEN SPACE PLANNING Co. 3/19 BOLTON STREET NEWCASTLE NSW 2300 PH 0423 684 382

NORTH



Site Plan L01

51 and 134 STATION LANE, DATE: LOCHINVAR, NSW APRIL 2022

McCLOY PROJECT MANAGEMENT

CLIENT:

PROJECT NO. GSP210301

SUBMISSION: **