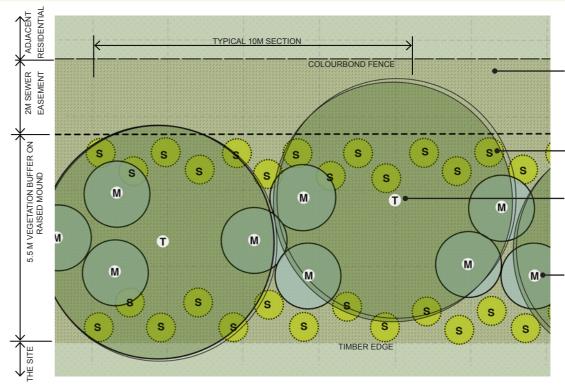

#### **Northern Boundary Buffer Planting** L05

51 and 134 STATION LANE, DATE: LOCHINVAR, NSW APRIL 2022 CLIENT: McCLOY

GSP210301

SUBMISSION: PROJECT NO. **B - FOR SUBMISSION** 

PROJECT MANAGEMENT

GROUNDCOVERS WITHIN SEWER EASEMENT.

SMALL SHRUBS, GRASSES AND GROUNDCOVERS. STAGGERED PLANT IN A STAGGERED PATTERN ALONG THE EXTERNAL EDGES OF THE BUFFER IN SPECIES GROUPS OF 3-5.

#### TALL TREES.

PLANT THROUGH THE CENTRE OF THE CORRIDOR. ALLOW 2 TREES PER 10M SECTION WITH APPROX. 5M SPACING BETWEEN EACH TREE.

#### MEDIUM TREES.

PLANT BETWEEN THE LOWEST LAYER AND THE TREES. PLANT IN A STAGGERED PATTERN IN ALTERNATIVE SPECIES GROUPS OF 3-5.