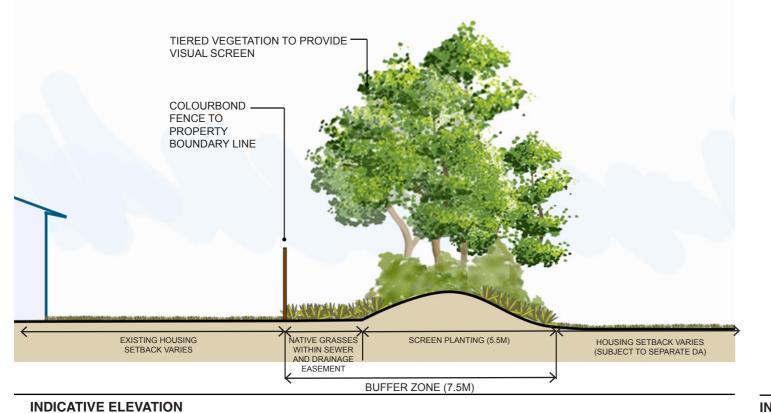

#### **Northern Boundary Buffer Planting** L05

51 and 134 STATION LANE, DATE: LOCHINVAR, NSW APRIL 2022 CLIENT: McCLOY

GSP210301

SUBMISSION: PROJECT NO. **B - FOR SUBMISSION** 

PROJECT MANAGEMENT

GROUNDCOVERS WITHIN SEWER EASEMENT.

SMALL SHRUBS, GRASSES AND GROUNDCOVERS. STAGGERED PLANT IN A STAGGERED PATTERN ALONG THE EXTERNAL EDGES OF THE BUFFER IN SPECIES GROUPS OF 3-5.

#### TALL TREES.

PLANT THROUGH THE CENTRE OF THE CORRIDOR. ALLOW 2 TREES PER 10M SECTION WITH APPROX. 5M SPACING BETWEEN EACH TREE.

#### MEDIUM TREES.

PLANT BETWEEN THE LOWEST LAYER AND THE TREES. PLANT IN A STAGGERED PATTERN IN ALTERNATIVE SPECIES GROUPS OF 3-5.