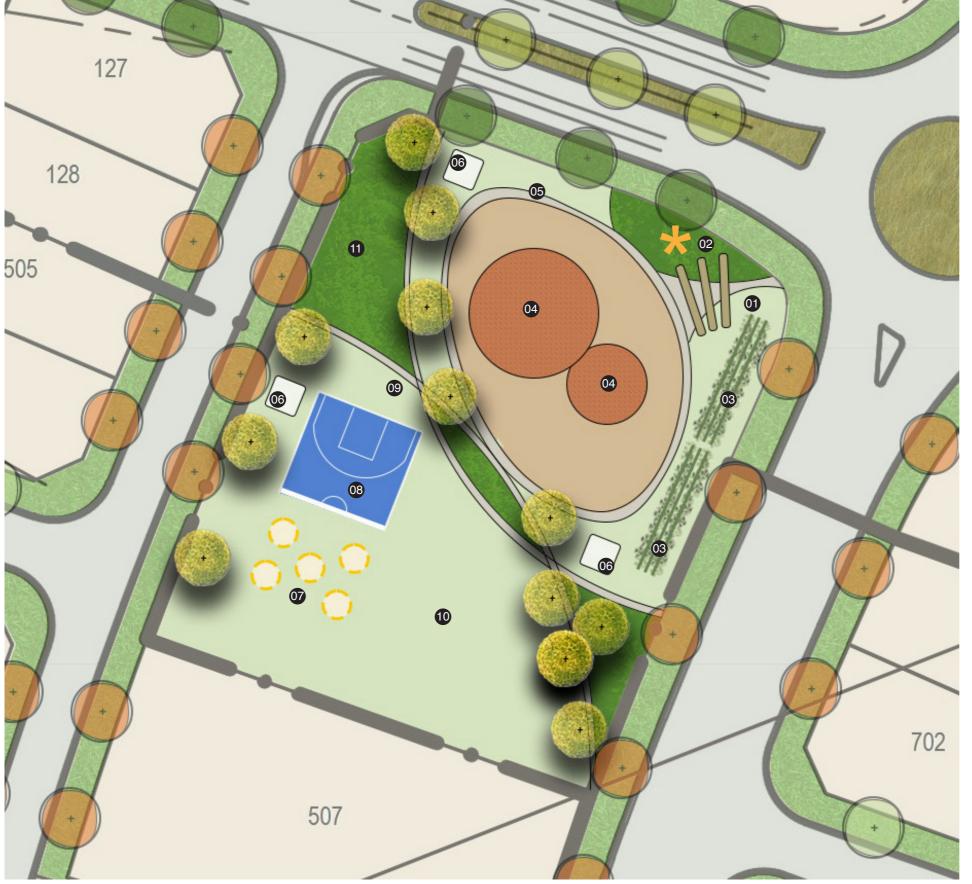

#### KEY

- 1 PARK ENTRY FEATURE
- 2 PUBLIC ART LOCATION
- - 04 CHILDRENS' PLAYGROUND 05 LOOP PATH FOR TRIKE TRACK
  - **06** PICNIC SHELTERS
  - (7) GYM STATION EQUIPMENT
  - ()8 HALF BASKETBALL COURT
  - 09 CENTRAL PATHWAY

## L03 Indicative Park Concept

51 and 134 STATION LANE, DATE: APRIL 2022 LOCHINVAR, NSW

CLIENT: McCLOY

PROJECT NO. GSP210301

SUBMISSION: **B - FOR SUBMISSION** 

PROJECT MANAGEMENT

(3) MINI VINEYARD AND COMMUNITY GARDEN OPPORTUNITY

(1) OPEN GRASS PASSIVE RECREATION SPACE (1) FEATURE PLANTING IN ACCORDANCE WITH CPTED PRINCIPLES - REFER PLANT SCHEDULE FOR SPECIES SELECTION RECOMMENDATIONS.