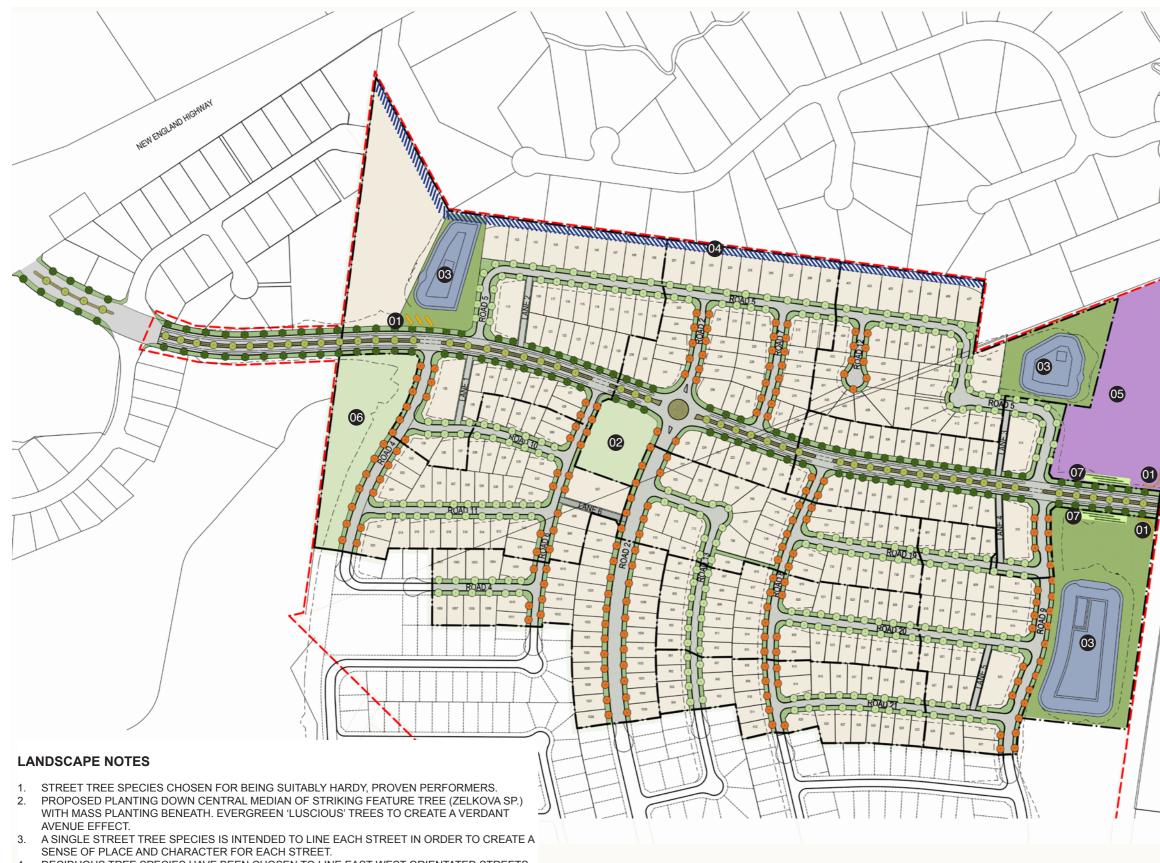

## L02 Street Tree Masterplan

51 and 134 STATION LANE, DATE: APRIL 2022 LOCHINVAR, NSW

CLIENT:

PROJECT NO. GSP210301

SUBMISSION: **B - FOR SUBMISSION** 

PROJECT MANAGEMENT

McCLOY

#### LEGEND

SITE BOUNDARY

EXISTING TREES TO BE RETAINED Refer Arborist Report for Details

EXISTING TREES TO BE REMOVED Refer Arborist Report for Details

PROPOSED ENTRY FEATURE

01

PROPOSED PARK Refer L03 for details

PROPOSED MEDIAN MASS PLANTING Refer L04 Planting Schedule

DETENTION BASINS Refer L04 for Basin Planting Details Surrounding planting subject to separate VMP Refer Engineer's Plans for details

PROPOSED VERGE

PROPOSED ROAD Refer to Engineer's drawings for details

Refer L05

PROPOSED REGIONAL BASIN

AREA SUBJECT TO SEPARATE VMP

PROPOSED ORNAMENTAL VINEYARD

- DECIDUOUS TREE SPECIES HAVE BEEN CHOSEN TO LINE EAST-WEST ORIENTATED STREETS 4 FOR SEASONAL VARIATION AND TO PERMIT SOLAR ACCESS TO RESIDENCES.
- MIXED EVERGREEN SPECIES TO LINE NORTH-SOUTH ORIENTATED STREETS. 5.