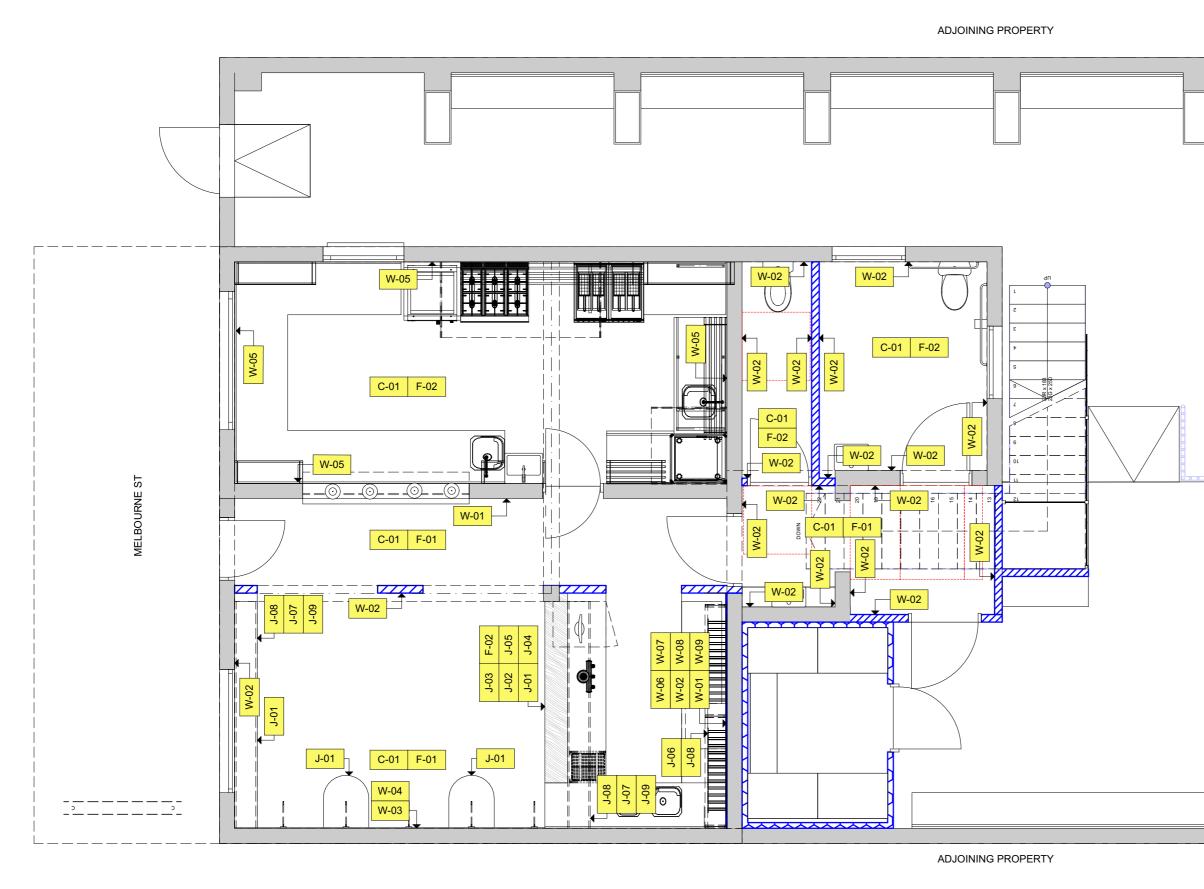

FINISHES PLAN GROUND FLOOR

|            | K                                                                                                                                   | Kreativ<br>  Design                                                                                                                                                                                                                                                                    |
|------------|-------------------------------------------------------------------------------------------------------------------------------------|----------------------------------------------------------------------------------------------------------------------------------------------------------------------------------------------------------------------------------------------------------------------------------------|
| ľ          | DRAWING TITLE                                                                                                                       | FINISHES PLAN                                                                                                                                                                                                                                                                          |
| ¢.         | DRAWING NUM                                                                                                                         | BER: <b>A07</b>                                                                                                                                                                                                                                                                        |
|            | STATUS:                                                                                                                             | FOR DA                                                                                                                                                                                                                                                                                 |
|            | REVISION:                                                                                                                           | В                                                                                                                                                                                                                                                                                      |
|            | DRAWN BY:                                                                                                                           | PC + CC                                                                                                                                                                                                                                                                                |
|            | CHECKED BY:                                                                                                                         | FHM                                                                                                                                                                                                                                                                                    |
|            | DWG DATE:                                                                                                                           | 12/8/21                                                                                                                                                                                                                                                                                |
|            | SCALE:                                                                                                                              | AS STATED                                                                                                                                                                                                                                                                              |
|            | CLIENT:                                                                                                                             | TORY CLANCY                                                                                                                                                                                                                                                                            |
| <u>.</u>   | PROJECT:                                                                                                                            |                                                                                                                                                                                                                                                                                        |
|            |                                                                                                                                     | LOCALE SEAFOOD & BAR                                                                                                                                                                                                                                                                   |
|            | LOCATION:                                                                                                                           | 80 Melbourne St, East<br>Maitland NSW 2323                                                                                                                                                                                                                                             |
|            | CLIENT SIGNAT                                                                                                                       | ſURE:                                                                                                                                                                                                                                                                                  |
|            |                                                                                                                                     |                                                                                                                                                                                                                                                                                        |
|            | LEGEND                                                                                                                              |                                                                                                                                                                                                                                                                                        |
|            |                                                                                                                                     | SHES TAG                                                                                                                                                                                                                                                                               |
|            |                                                                                                                                     | NITURE TAG                                                                                                                                                                                                                                                                             |
| _ <b>_</b> | EQ-# EQU                                                                                                                            | IPMENT TAG                                                                                                                                                                                                                                                                             |
|            |                                                                                                                                     | NLESS STEEL TAG                                                                                                                                                                                                                                                                        |
|            |                                                                                                                                     | TING WALL TO REMAIN                                                                                                                                                                                                                                                                    |
|            |                                                                                                                                     | PARTIAL HEIGHT WALL.<br>ELEVATIONS FOR HEIGHT                                                                                                                                                                                                                                          |
|            | PANE                                                                                                                                | INSULATED COOL ROOM AND FREEZER<br>EL (ICP)<br>TING WALL TO BE DEMOLISHED                                                                                                                                                                                                              |
| 1:50       | NOTES:<br>1. REFER TO PAF<br>2. BUILDER TO E<br>SURFACES TO FI<br>COOL ROOM, SH<br>BE MADE GOOD<br>PROFESSIONALL<br>3. BUILDER TO E | RTITION PLAN FOR ALL WALL FINISHES.<br>NSURE ALL RETAINED FINISHES AND<br>LOORS, WALLS, AND CEILINGS INCLUDING<br>OPFRONT, AND SHOPFRONT GLAZING TO<br>WITH ALL DAMAGE REPAIREDAND<br>Y CLEANED TO LOOK AS NEW.<br>NSURE ALL RETAINED ELECTRICAL<br>HTING, AND PLUMBING FIXTURES TO BE |

| CODE  | NAME                           | MODEL           | MANUFACTURER   | DESCRIPTION                                                     | LOCATION                            | IMAGE |  |
|-------|--------------------------------|-----------------|----------------|-----------------------------------------------------------------|-------------------------------------|-------|--|
| WALLS | WALLS                          |                 |                |                                                                 |                                     |       |  |
| W01   | LOS BABOS                      | FRENCH<br>WASH  | POTERS PAINT   | BREAKWATER BASE IN LOS<br>CABOS WITH FRENCH WASH                | FRONT OF HOUSE<br>WALLS             |       |  |
| W02   | NATURAL<br>WHITE               | 15W             | DULUX          | WALL PAINTED IN WHITE SEMI-<br>GLOSS - RENOVATION RANGE         | FRONT OF HOUSE<br>WALLS             |       |  |
| W03   | MURAL                          | TBC             | TBC            | TBC                                                             | FRONT OF HOUSE<br>WALLS             |       |  |
| W04   | TIMBER<br>WALL<br>CLADDING     | TBC             | ТВС            | INSTALLED AT 45 DEGREE -<br>PAINTED IN WHITE WASH               | FRONT OF HOUSE<br>WALLS             |       |  |
| W05   | WHITE<br>WALL TILE             | N/A             | MY TILE MARKET | 200X200 WHITE WALL TILE                                         | KITCHEN WALLS                       |       |  |
| W06   | ALTA<br>TERRAZZO<br>PINK       | TERTMTPINK      | TERANOVA       | 300X300X10MM TILE                                               | SPLASHBACK                          |       |  |
| W07   | ALTA<br>TERRAZZO<br>WHITE      | TERTMT303       | TERANOVA       | 300X300X10MM TILE                                               | SPLASHBACK                          |       |  |
| W08   | ALTA<br>TERRAZZO<br>BLUE       | TERTMTBLUE      | TERANOVA       | 300X300X10MM TILE                                               | SPLASHBACK                          |       |  |
| W09   | ALTA<br>TERRAZZO<br>GREEN      | TERTMTGREE<br>N | TERANOVA       | 300X300X10MM TILE                                               | SPLASHBACK                          |       |  |
| FLOOR | FLOOR                          |                 |                |                                                                 |                                     |       |  |
| F01   | CONCRETE<br>FLOORING           | TBC             | BY BUILDER     | FLOOR ROCKS ON BUILDERS<br>CONCRETE 1 COAL (RXWD<br>NO 36 COAL) | SEATING AREA,<br>WALKWAYS           |       |  |
| F02   | R12 TILE                       | TBC             | BY BUILDER     | 300X300 CHARCOAL TILE R12                                       | KITCHEN FLOOR,<br>BATHROOM<br>FLOOR |       |  |
| F03   | BLACK<br>ALUMINIUM<br>SKIRTING | N/A             | BY JOINER      | BLACK ALUMINIUM SKIRTING                                        | KICKER                              |       |  |

|        | CEILING                           |                 |                          |                                                                                 |                                     |  |
|--------|-----------------------------------|-----------------|--------------------------|---------------------------------------------------------------------------------|-------------------------------------|--|
| C01    |                                   | 1W              | DULUX                    | SUITABLE FOR<br>KITCHEN/BATHROOM<br>APPLICATION - FOR FENCE<br>PAILINGS AS WELL | FRONT OF<br>HOUSE, BACK OF<br>HOUSE |  |
| JOINER | RY                                |                 |                          |                                                                                 |                                     |  |
| J01    | FIBONACCI<br>POPPIN'              | POPPIN'         | FIBONACCI STONE          | TERRAZZO COUNTER TOP                                                            | COUNTER, HIGH<br>TABLES             |  |
| J02    | ALTA<br>TERRAZZO<br>PINK          | TERTMTPINK      | TERANOVA                 | 300X300X10MM TILE                                                               | COUNTER                             |  |
| J03    | ALTA<br>TERRAZZO<br>WHITE         | TERTMT303       | TERANOVA                 | 300X300X10MM TILE                                                               | COUNTER                             |  |
| J04    | ALTA<br>TERRAZZO<br>BLUE          | TERTMTBLUE      | TERANOVA                 | 300X300X10MM TILE                                                               | COUNTER                             |  |
| J05    | ALTA<br>TERRAZZO<br>GREEN         | TERTMTGREE<br>N | TERANOVA                 | 300X300X10MM TILE                                                               | COUNTER                             |  |
| J06    | ATMOSPHER<br>E NATURAL            | 129             | LAMINEX OR<br>SIMILAR    | CONCRETE LOOK LAMINATE                                                          | WALL HUNG<br>SHELVING               |  |
| J07    | TIMBER<br>SHELVING                | TBC             | TBC                      | TIMBER SHELF WITH<br>GREENERY                                                   | SUSPENDED<br>SHELVING               |  |
| J08    | BLACK<br>POWDER<br>COATING        | 2729090G        | DULUX OR SIMILAR         | DULUX POWDER COATED<br>RANGE (DURALLOY) FOR<br>DECORATIVE SHELVING<br>FRAMES    | WALL HUNG<br>SHELVING               |  |
| 309    | VARIOUS<br>ARTIFICIAL<br>GREENERY | TBC             | FLORABELLE OR<br>SIMILAR | HUNG OFF METAL FRAMING                                                          | SUSPENDED<br>SHELVING               |  |