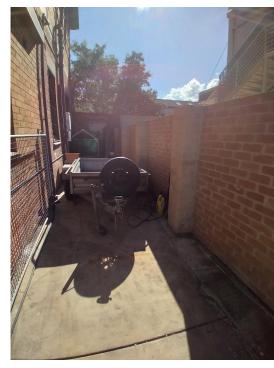

## SITE PHOTOS

DRAWING NUMBER:

STATUS: REVISION:

DRAWN BY: CHECKED BY:

DWG DATE:

SCALE:

CLIENT:

## A03

FOR DA

В

PC + CC

FHM

12/8/21

AS STATED

TORY CLANCY

PROJECT:

LOCATION:

80 Melbourne St, East Maitland NSW 2323

LOCALE SEAFOOD & BAR

CLIENT SIGNATURE:

COPVRIGHT © THIS DRAWING IS THE PROPERTY OF PROTECH HOSPITALITY DESIGN PTY LTD DESIGN AND COPVRIGHT ARE DESIGNED BY PROTECH HOSPITALITY DESIGN, THE DRAWING IS ISSUED UPON THE CONDITION THAT IT IS NOT COPIED, REPRODUCED, RETAINED OR DISCLOSED TO ANY UNAUTHORISED FERSIONS / COMMANIES. ALL RIGHT'S RESERVED.