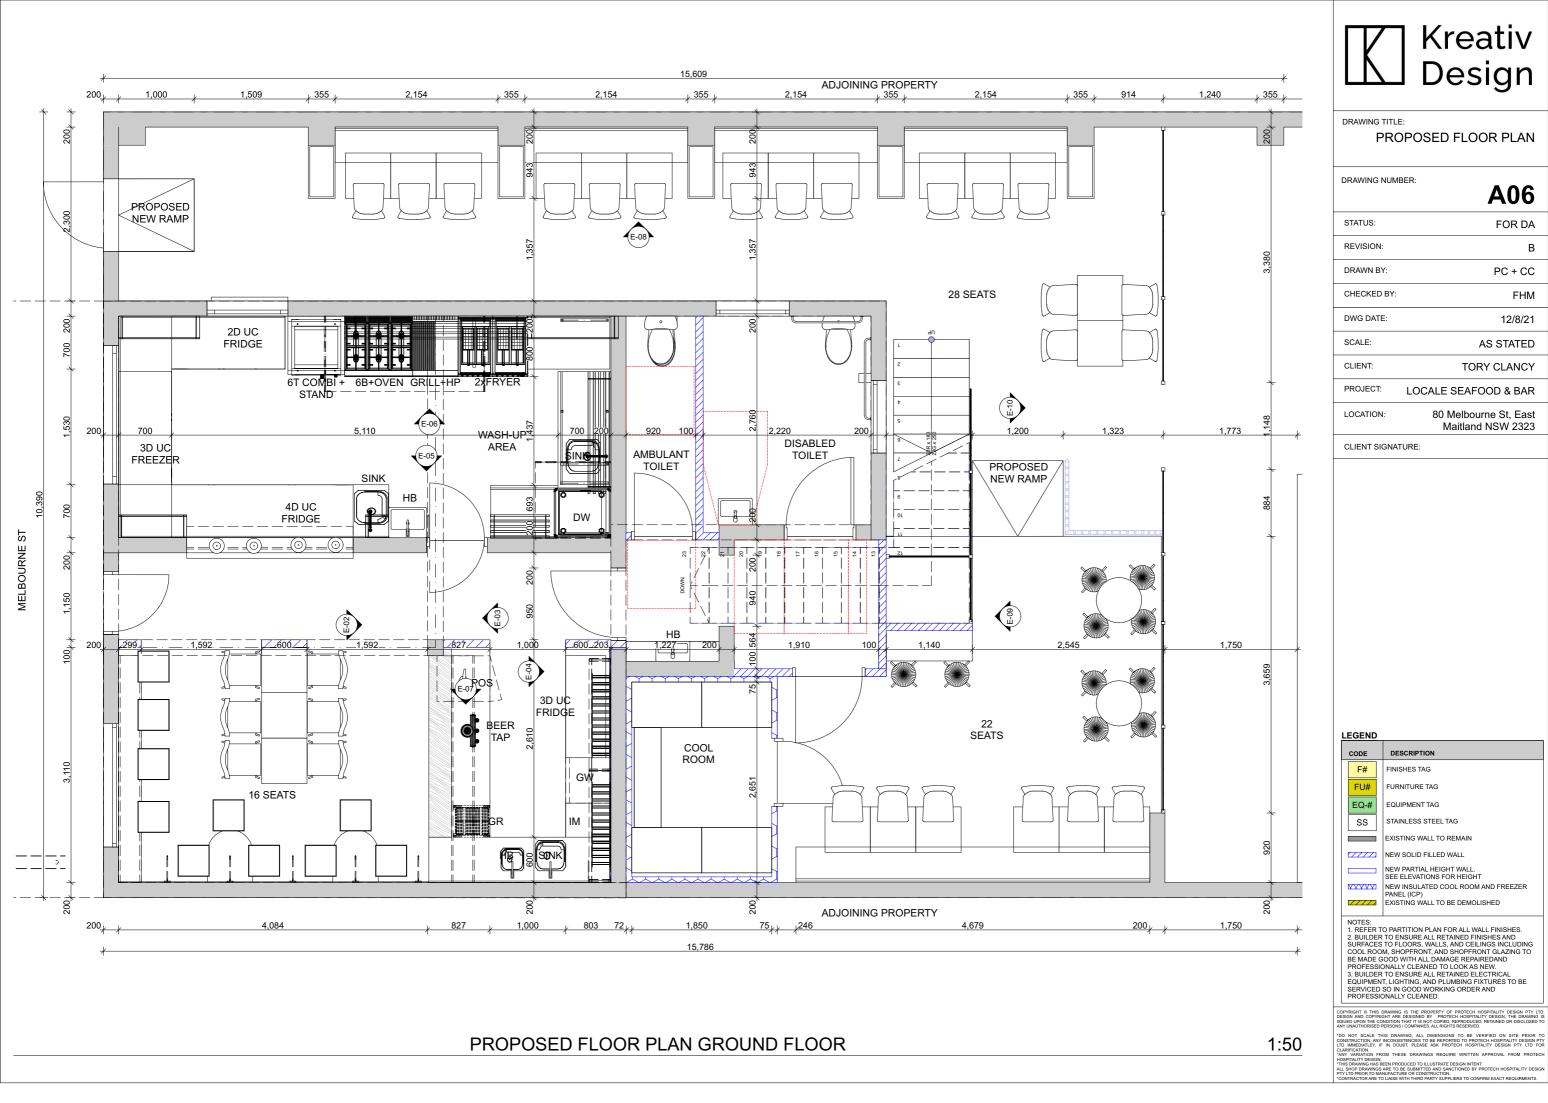

FINISHES PLAN GROUND FLOOR

|            | K                                                                                                                                   | Kreativ<br>  Design                                                                                                                                                                                                                                                                    |
|------------|-------------------------------------------------------------------------------------------------------------------------------------|----------------------------------------------------------------------------------------------------------------------------------------------------------------------------------------------------------------------------------------------------------------------------------------|
| ľ          | DRAWING TITLE                                                                                                                       | FINISHES PLAN                                                                                                                                                                                                                                                                          |
| ¢.         | DRAWING NUM                                                                                                                         | BER: <b>A07</b>                                                                                                                                                                                                                                                                        |
|            | STATUS:                                                                                                                             | FOR DA                                                                                                                                                                                                                                                                                 |
|            | REVISION:                                                                                                                           | В                                                                                                                                                                                                                                                                                      |
|            | DRAWN BY:                                                                                                                           | PC + CC                                                                                                                                                                                                                                                                                |
|            | CHECKED BY:                                                                                                                         | FHM                                                                                                                                                                                                                                                                                    |
|            | DWG DATE:                                                                                                                           | 12/8/21                                                                                                                                                                                                                                                                                |
|            | SCALE:                                                                                                                              | AS STATED                                                                                                                                                                                                                                                                              |
|            | CLIENT:                                                                                                                             | TORY CLANCY                                                                                                                                                                                                                                                                            |
| <u>.</u>   | PROJECT:                                                                                                                            |                                                                                                                                                                                                                                                                                        |
|            |                                                                                                                                     | LOCALE SEAFOOD & BAR                                                                                                                                                                                                                                                                   |
|            | LOCATION:                                                                                                                           | 80 Melbourne St, East<br>Maitland NSW 2323                                                                                                                                                                                                                                             |
|            | CLIENT SIGNAT                                                                                                                       | ſURE:                                                                                                                                                                                                                                                                                  |
|            |                                                                                                                                     |                                                                                                                                                                                                                                                                                        |
|            | LEGEND                                                                                                                              |                                                                                                                                                                                                                                                                                        |
|            |                                                                                                                                     | SHES TAG                                                                                                                                                                                                                                                                               |
|            |                                                                                                                                     | NITURE TAG                                                                                                                                                                                                                                                                             |
| _ <b>_</b> | EQ-# EQU                                                                                                                            | IPMENT TAG                                                                                                                                                                                                                                                                             |
|            |                                                                                                                                     | NLESS STEEL TAG                                                                                                                                                                                                                                                                        |
|            |                                                                                                                                     | TING WALL TO REMAIN                                                                                                                                                                                                                                                                    |
|            |                                                                                                                                     | PARTIAL HEIGHT WALL.<br>ELEVATIONS FOR HEIGHT                                                                                                                                                                                                                                          |
|            | PANE                                                                                                                                | INSULATED COOL ROOM AND FREEZER<br>EL (ICP)<br>TING WALL TO BE DEMOLISHED                                                                                                                                                                                                              |
| 1:50       | NOTES:<br>1. REFER TO PAF<br>2. BUILDER TO E<br>SURFACES TO FI<br>COOL ROOM, SH<br>BE MADE GOOD<br>PROFESSIONALL<br>3. BUILDER TO E | RTITION PLAN FOR ALL WALL FINISHES.<br>NSURE ALL RETAINED FINISHES AND<br>LOORS, WALLS, AND CEILINGS INCLUDING<br>OPFRONT, AND SHOPFRONT GLAZING TO<br>WITH ALL DAMAGE REPAIREDAND<br>Y CLEANED TO LOOK AS NEW.<br>NSURE ALL RETAINED ELECTRICAL<br>HTING, AND PLUMBING FIXTURES TO BE |