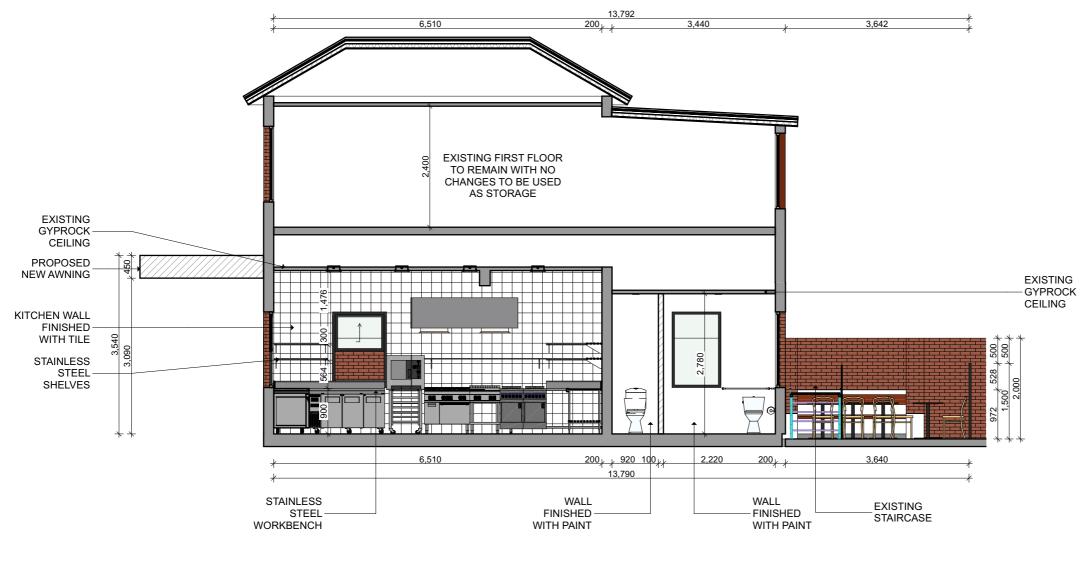

| PROPERTY OF PROTECH HOSPITALITY DESIGN PTY LTD.<br>BY PROTECH HOSPITALITY DESIGN, THE DRAWING IS<br>NOT COPIED, REPRODUCED, RETAINED OR DISCLOSED TO<br>ES. ALL RIGHTS RESERVED.<br>DIMENSIONS TO BE VERIFIED ON SITE PRIOR TO<br>TO BE REPORTED TO PROTECH HOSPITALITY DESIGN PTY |

\_PROPOSED NEW AWNING PROPOSED - NEW HANGING SIGNAGE

KITCHEN WALL - FINISHED

1:75

DO NOT SCALE THIS DRAWING, ALL DIMENSIONS TO BE VERIFIED ON SITE PRIOR TO CONSTRUCTOR, MAY INCONSTRUCES TO BE REPORTED TO PROTECH HOSPITALTY DESIGN PTY DESIGN PTY DESIGN PTY DESIGN PTY DE POR CARRICATION. FROM THESE DRAWINGS REQUIRE WRITTEN APPROVAL FROM PROTECH THIS DRAWING INK BENE DROWINGS.

SIGN. HAS BEEN PRODUCED TO ILLUSTRATE DESIGN INTENT. INGS ARE TO BE SUBMITTED AND SANCTIONED BY PROTECH HOSPITALITY DE LIERS TO CONFIRM



| DRAWING TITLE:<br>PROPOSED ELEVATION<br>06<br>DRAWING NUMBER:<br>A188<br>STATUS: FOR DA<br>REVISION: B<br>DRAWN BY: PC + CC<br>CHECKED BY: FHM<br>DWG DATE: 12/8/21<br>SCALE: AS STATED<br>CLIENT: TORY CLANCY<br>PROJECT: LOCALE SEAFOOD & BAR<br>LOCATION: 80 Melbourne St, East<br>Maitland NSW 2323<br>CLIENT SIGNATURE: | K              | Kreativ<br>Design    |
|------------------------------------------------------------------------------------------------------------------------------------------------------------------------------------------------------------------------------------------------------------------------------------------------------------------------------|----------------|----------------------|
| A18STATUS:FOR DAREVISION:BDRAWN BY:PC + CCCHECKED BY:PC + CCDWG DATE:12/8/