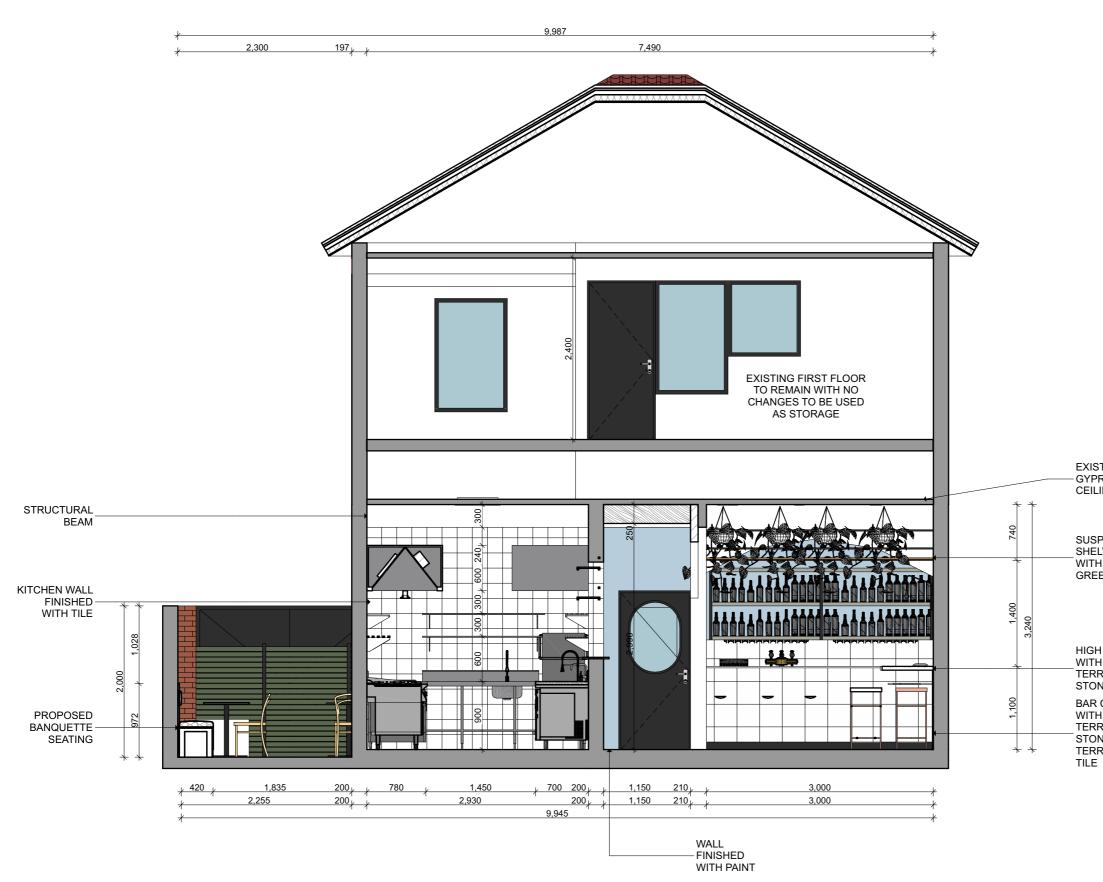

DESIGN, THE DRAWING I ISSUED UPON THE CONDITION THAT IT IS NOT COPIED, REPRODUCED, RETAINED OR DISCLOSED TI ANY UNAUTHORISED PERSONS / COMPANIES, ALL RIGHTS RESERVED.

ANY UNAULINDREEUPERSONS / COMPANES ALL RIGHTS RESERVED. TO ON OT SCALE THIS DRAWING, ALL DIMENSIONS TO BE VERIFIED ON SITE PRIOR TO CONSTRUCTION, ANY INCONSISTENCIES TO BE REPORTED TO PROTECH INOSPITALITY DESIGN PY LTD INMEDIATY, IF IN DOUBT, REASE ASK PROTECH INOSPITALITY DESIGN PY INTE ANY UNAUTION. CONSTRUCTION FROM THESE DRAWINGS REQUIRE WRITTEN APPROVAL FROM PROTECH INOSPITALITY DESIGN. THIS DRAWING ARE TO BE GUMINTED AND SUCTORIED BY PROTECH HOSPITALITY DESIGN LL SHOP DRAWING ARE TO BE GUMINTED AND SUCTORED BY PROTECH HOSPITALITY DESIGN CONTRACTOR ARE TO LUNSE WITH THIRD PARTY SUPPLIERS TO CONFIRM EXACT REQUIREMENTS.



|               | l Desigr                                |
|---------------|-----------------------------------------|
| DRAWING TITLI | E:<br>ROPOSED ELEVATIO<br>0             |
| DRAWING NUM   | BER: A14                                |
| STATUS:       | FOR D                                   |
| REVISION:     |                                         |
| DRAWN BY:     | PC + C                                  |
| CHECKED BY:   | FH                                      |
| DWG DATE:     | 12/8/2                                  |
| SCALE:        | AS STATE                                |
| CLIENT:       | TORY CLANC                              |
| PROJECT:      | LOCALE SEAFOOD & BA                     |
| LOCATION:     | 80 Melbourne St, Ea<br>Maitland NSW 232 |
| CLIENT SIGNA  |