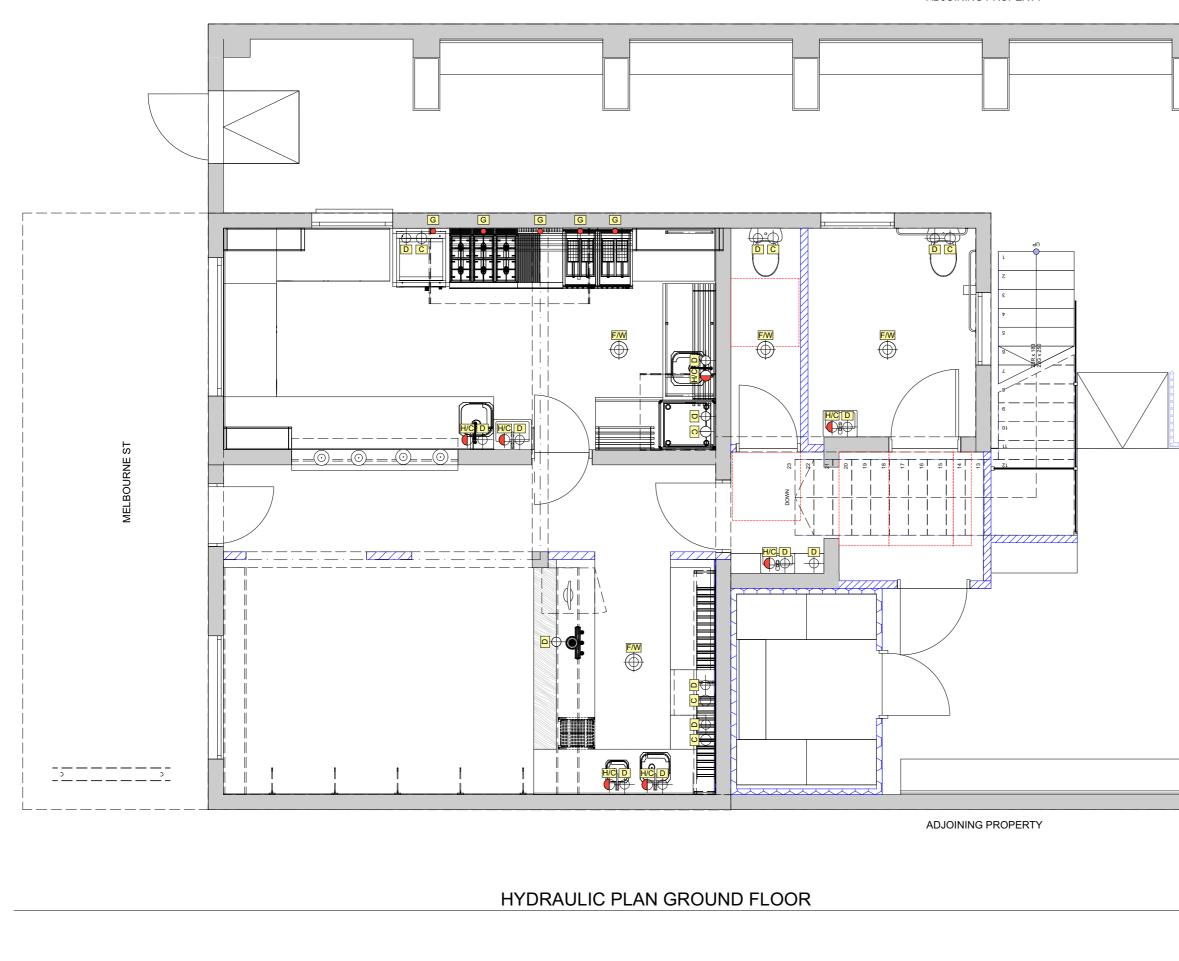

FINISHES PLAN GROUND FLOOR

|            | K                                                                                                                                   | Kreativ<br>  Design                                                                                                                                                                                                                                                                    |
|------------|-------------------------------------------------------------------------------------------------------------------------------------|----------------------------------------------------------------------------------------------------------------------------------------------------------------------------------------------------------------------------------------------------------------------------------------|
| ľ          | DRAWING TITLE                                                                                                                       | FINISHES PLAN                                                                                                                                                                                                                                                                          |
| ¢.         | DRAWING NUM                                                                                                                         | BER: <b>A07</b>                                                                                                                                                                                                                                                                        |
|            | STATUS:                                                                                                                             | FOR DA                                                                                                                                                                                                                                                                                 |
|            | REVISION:                                                                                                                           | В                                                                                                                                                                                                                                                                                      |
|            | DRAWN BY:                                                                                                                           | PC + CC                                                                                                                                                                                                                                                                                |
|            | CHECKED BY:                                                                                                                         | FHM                                                                                                                                                                                                                                                                                    |
|            | DWG DATE:                                                                                                                           | 12/8/21                                                                                                                                                                                                                                                                                |
|            | SCALE:                                                                                                                              | AS STATED                                                                                                                                                                                                                                                                              |
|            | CLIENT:                                                                                                                             | TORY CLANCY                                                                                                                                                                                                                                                                            |
| <u>.</u>   | PROJECT:                                                                                                                            |                                                                                                                                                                                                                                                                                        |
|            |                                                                                                                                     | LOCALE SEAFOOD & BAR                                                                                                                                                                                                                                                                   |
|            | LOCATION:                                                                                                                           | 80 Melbourne St, East<br>Maitland NSW 2323                                                                                                                                                                                                                                             |
|            | CLIENT SIGNAT                                                                                                                       | ſURE:                                                                                                                                                                                                                                                                                  |
|            |                                                                                                                                     |                                                                                                                                                                                                                                                                                        |
|            | LEGEND                                                                                                                              |                                                                                                                                                                                                                                                                                        |
|            |                                                                                                                                     | SHES TAG                                                                                                                                                                                                                                                                               |
|            |                                                                                                                                     | NITURE TAG                                                                                                                                                                                                                                                                             |
| _ <b>_</b> | EQ-# EQU                                                                                                                            | IPMENT TAG                                                                                                                                                                                                                                                                             |
|            |                                                                                                                                     | NLESS STEEL TAG                                                                                                                                                                                                                                                                        |
|            |                                                                                                                                     | TING WALL TO REMAIN                                                                                                                                                                                                                                                                    |
|            |                                                                                                                                     | PARTIAL HEIGHT WALL.<br>ELEVATIONS FOR HEIGHT                                                                                                                                                                                                                                          |
|            | PANE                                                                                                                                | INSULATED COOL ROOM AND FREEZER<br>EL (ICP)<br>TING WALL TO BE DEMOLISHED                                                                                                                                                                                                              |
| 1:50       | NOTES:<br>1. REFER TO PAF<br>2. BUILDER TO E<br>SURFACES TO FI<br>COOL ROOM, SH<br>BE MADE GOOD<br>PROFESSIONALL<br>3. BUILDER TO E | RTITION PLAN FOR ALL WALL FINISHES.<br>NSURE ALL RETAINED FINISHES AND<br>LOORS, WALLS, AND CEILINGS INCLUDING<br>OPFRONT, AND SHOPFRONT GLAZING TO<br>WITH ALL DAMAGE REPAIREDAND<br>Y CLEANED TO LOOK AS NEW.<br>NSURE ALL RETAINED ELECTRICAL<br>HTING, AND PLUMBING FIXTURES TO BE |