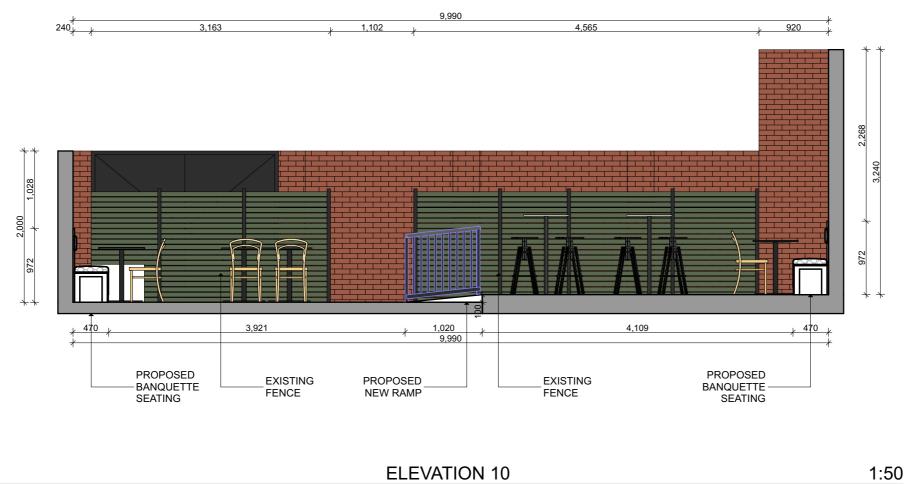

## **EXISTING / DEMOLITION FLOOR PLAN FIRST FLOOR**

|     | K                                                                                                                                                                                  | Kreativ<br>Design                                                                                                                                                                                                                                                                                          |
|-----|------------------------------------------------------------------------------------------------------------------------------------------------------------------------------------|------------------------------------------------------------------------------------------------------------------------------------------------------------------------------------------------------------------------------------------------------------------------------------------------------------|
|     | DRAWING TITLE:                                                                                                                                                                     | STING / DEMOLITION<br>PLAN                                                                                                                                                                                                                                                                                 |
|     | DRAWING NUMBE                                                                                                                                                                      | R A05                                                                                                                                                                                                                                                                                                      |
|     | STATUS:                                                                                                                                                                            | FOR DA                                                                                                                                                                                                                                                                                                     |
|     | REVISION:                                                                                                                                                                          | В                                                                                                                                                                                                                                                                                                          |
|     | DRAWN BY:                                                                                                                                                                          | PC + CC                                                                                                                                                                                                                                                                                                    |
|     | CHECKED BY:                                                                                                                                                                        | FHM                                                                                                                                                                                                                                                                                                        |
|     | DWG DATE:                                                                                                                                                                          | 12/8/21                                                                                                                                                                                                                                                                                                    |
|     | SCALE:                                                                                                                                                                             | AS STATED                                                                                                                                                                                                                                                                                                  |
|     | CLIENT:                                                                                                                                                                            | TORY CLANCY                                                                                                                                                                                                                                                                                                |
|     | PROJECT:                                                                                                                                                                           | OCALE SEAFOOD & BAR                                                                                                                                                                                                                                                                                        |
|     | LOCATION:                                                                                                                                                                          | 80 Melbourne St, East<br>Maitland NSW 2323                                                                                                                                                                                                                                                                 |
|     | CLIENT SIGNATU                                                                                                                                                                     |                                                                                                                                                                                                                                                                                                            |
| 100 | LEGEND                                                                                                                                                                             |                                                                                                                                                                                                                                                                                                            |
|     |                                                                                                                                                                                    | RIPTION                                                                                                                                                                                                                                                                                                    |
|     | EQ.# EQUIPM<br>SS STAINL<br>EXISTIN<br>CZZZZ NEW SC<br>NEW PA<br>SEE ELI<br>VYYYYY NEW IN<br>PANEL (                                                                               | URE TAG<br>MENT TAG<br>ESS STEEL TAG<br>IG WALL TO REMAIN<br>DLID FILLED WALL<br>EVATIONS FOR HEIGHT<br>SULATED COOL ROOM AND FREEZER                                                                                                                                                                      |
|     | 2. BUILDER TO ENS<br>SURFACES TO FLO<br>COOL ROOM, SHOP<br>BE MADE GOOD WI'<br>PROFESSIONALLY (<br>3. BUILDER TO ENS<br>EQUIPMENT, LIGHTI<br>SERVICED SO IN GO<br>PROFESSIONALLY ( |                                                                                                                                                                                                                                                                                                            |
|     |                                                                                                                                                                                    | THE PROPERTY OF PROTECH HOSPITALITY DESIGN PTY LTD<br>SIGNED BY PROTECH HOSPITALITY DESIGN, THE DRAWING IS<br>IT II IS NOT COPIED, REPRODUCED, RETAINED OR DISCLOSED TO<br>MINANIES. ALL RIGHTS RESERVED.                                                                                                  |
| 00  | CLARIFICATION.<br>*ANY VARIATION FROM THESE<br>HOSPITALITY DESIGN.<br>*THIS DRAWING HAS BEEN PRODUC                                                                                | G. ALL DIMENSIONS TO BE VERIFIED ON SITE PRIOR TO<br>VICES TO BE REPORTED TO FORCEH HOSTIALTIV DESIGN PTY<br>PLEASE ASK PROTECH HOSPITALITY DESIGN PTY LID FOR<br>DRAWINGS REQUIRE WRITEN APPROVAL FROM PROTECH<br>SED TO LLUSTRATE DESIGN INTENT.<br>BAMITTED AUS SUNCTONED BY PROTECH HOSPITALITY DESIGN |

FINISHES PLAN GROUND FLOOR

|            | K                                                                                                                                   | Kreativ<br>  Design                                                                                                                                                                                                                                                                    |
|------------|-------------------------------------------------------------------------------------------------------------------------------------|----------------------------------------------------------------------------------------------------------------------------------------------------------------------------------------------------------------------------------------------------------------------------------------|
| ľ          | DRAWING TITLE                                                                                                                       | FINISHES PLAN                                                                                                                                                                                                                                                                          |
| ¢.         | DRAWING NUM                                                                                                                         | BER: <b>A07</b>                                                                                                                                                                                                                                                                        |
|            | STATUS:                                                                                                                             | FOR DA                                                                                                                                                                                                                                                                                 |
|            | REVISION:                                                                                                                           | В                                                                                                                                                                                                                                                                                      |
|            | DRAWN BY:                                                                                                                           | PC + CC                                                                                                                                                                                                                                                                                |
|            | CHECKED BY:                                                                                                                         | FHM                                                                                                                                                                                                                                                                                    |
|            | DWG DATE:                                                                                                                           | 12/8/21                                                                                                                                                                                                                                                                                |
|            | SCALE:                                                                                                                              | AS STATED                                                                                                                                                                                                                                                                              |
|            | CLIENT:                                                                                                                             | TORY CLANCY                                                                                                                                                                                                                                                                            |
| <u>.</u>   | PROJECT:                                                                                                                            |                                                                                                                                                                                                                                                                                        |
|            |                                                                                                                                     | LOCALE SEAFOOD & BAR                                                                                                                                                                                                                                                                   |
|            | LOCATION:                                                                                                                           | 80 Melbourne St, East<br>Maitland NSW 2323                                                                                                                                                                                                                                             |
|            | CLIENT SIGNAT                                                                                                                       | ſURE:                                                                                                                                                                                                                                                                                  |
|            |                                                                                                                                     |                                                                                                                                                                                                                                                                                        |
|            | LEGEND                                                                                                                              |                                                                                                                                                                                                                                                                                        |
|            |                                                                                                                                     | SHES TAG                                                                                                                                                                                                                                                                               |
|            |                                                                                                                                     | NITURE TAG                                                                                                                                                                                                                                                                             |
| _ <b>_</b> | EQ-# EQU                                                                                                                            | IPMENT TAG                                                                                                                                                                                                                                                                             |
|            |                                                                                                                                     | NLESS STEEL TAG                                                                                                                                                                                                                                                                        |
|            |                                                                                                                                     | TING WALL TO REMAIN                                                                                                                                                                                                                                                                    |
|            |                                                                                                                                     | PARTIAL HEIGHT WALL.<br>ELEVATIONS FOR HEIGHT                                                                                                                                                                                                                                          |
|            | PANE                                                                                                                                | INSULATED COOL ROOM AND FREEZER<br>EL (ICP)<br>TING WALL TO BE DEMOLISHED                                                                                                                                                                                                              |
| 1:50       | NOTES:<br>1. REFER TO PAF<br>2. BUILDER TO E<br>SURFACES TO FI<br>COOL ROOM, SH<br>BE MADE GOOD<br>PROFESSIONALL<br>3. BUILDER TO E | RTITION PLAN FOR ALL WALL FINISHES.<br>NSURE ALL RETAINED FINISHES AND<br>LOORS, WALLS, AND CEILINGS INCLUDING<br>OPFRONT, AND SHOPFRONT GLAZING TO<br>WITH ALL DAMAGE REPAIREDAND<br>Y CLEANED TO LOOK AS NEW.<br>NSURE ALL RETAINED ELECTRICAL<br>HTING, AND PLUMBING FIXTURES TO BE |