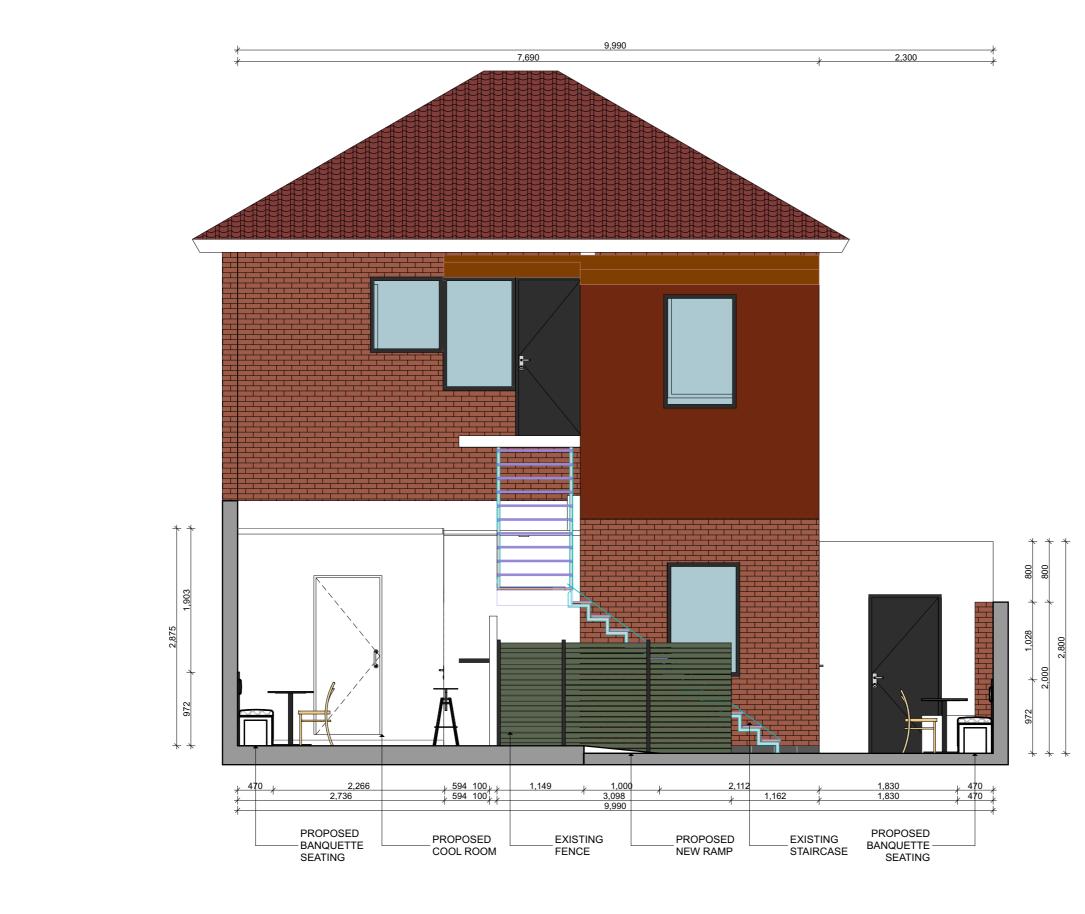

## **EXISTING / DEMOLITION FLOOR PLAN FIRST FLOOR**

|     | K                                                                                                                                                                                  | Kreativ<br>Design                                                                                                                                                                                                                                                                                          |
|-----|------------------------------------------------------------------------------------------------------------------------------------------------------------------------------------|------------------------------------------------------------------------------------------------------------------------------------------------------------------------------------------------------------------------------------------------------------------------------------------------------------|
|     | DRAWING TITLE:                                                                                                                                                                     | STING / DEMOLITION<br>PLAN                                                                                                                                                                                                                                                                                 |
|     | DRAWING NUMBE                                                                                                                                                                      | R A05                                                                                                                                                                                                                                                                                                      |
|     | STATUS:                                                                                                                                                                            | FOR DA                                                                                                                                                                                                                                                                                                     |
|     | REVISION:                                                                                                                                                                          | В                                                                                                                                                                                                                                                                                                          |
|     | DRAWN BY:                                                                                                                                                                          | PC + CC                                                                                                                                                                                                                                                                                                    |
|     | CHECKED BY:                                                                                                                                                                        | FHM                                                                                                                                                                                                                                                                                                        |
|     | DWG DATE:                                                                                                                                                                          | 12/8/21                                                                                                                                                                                                                                                                                                    |
|     | SCALE:                                                                                                                                                                             | AS STATED                                                                                                                                                                                                                                                                                                  |
|     | CLIENT:                                                                                                                                                                            | TORY CLANCY                                                                                                                                                                                                                                                                                                |
|     | PROJECT:                                                                                                                                                                           | OCALE SEAFOOD & BAR                                                                                                                                                                                                                                                                                        |
|     | LOCATION:                                                                                                                                                                          | 80 Melbourne St, East<br>Maitland NSW 2323                                                                                                                                                                                                                                                                 |
|     | CLIENT SIGNATU                                                                                                                                                                     |                                                                                                                                                                                                                                                                                                            |
| 100 | LEGEND                                                                                                                                                                             |                                                                                                                                                                                                                                                                                                            |
|     |                                                                                                                                                                                    | RIPTION                                                                                                                                                                                                                                                                                                    |
|     | EQ.# EQUIPM<br>SS STAINL<br>EXISTIN<br>CZZZZ NEW SC<br>NEW PA<br>SEE ELI<br>VYYYYY NEW IN<br>PANEL (                                                                               | URE TAG<br>MENT TAG<br>ESS STEEL TAG<br>IG WALL TO REMAIN<br>DLID FILLED WALL<br>EVATIONS FOR HEIGHT<br>SULATED COOL ROOM AND FREEZER                                                                                                                                                                      |
|     | 2. BUILDER TO ENS<br>SURFACES TO FLO<br>COOL ROOM, SHOP<br>BE MADE GOOD WI'<br>PROFESSIONALLY (<br>3. BUILDER TO ENS<br>EQUIPMENT, LIGHTI<br>SERVICED SO IN GO<br>PROFESSIONALLY ( |                                                                                                                                                                                                                                                                                                            |
|     |                                                                                                                                                                                    | THE PROPERTY OF PROTECH HOSPITALITY DESIGN PTY LTD<br>SIGNED BY PROTECH HOSPITALITY DESIGN, THE DRAWING IS<br>IT II IS NOT COPIED, REPRODUCED, RETAINED OR DISCLOSED TO<br>MINANIES. ALL RIGHTS RESERVED.                                                                                                  |
| 00  | CLARIFICATION.<br>*ANY VARIATION FROM THESE<br>HOSPITALITY DESIGN.<br>*THIS DRAWING HAS BEEN PRODUC                                                                                | G. ALL DIMENSIONS TO BE VERIFIED ON SITE PRIOR TO<br>VICES TO BE REPORTED TO FORCEH HOSTIALTIV DESIGN PTY<br>PLEASE ASK PROTECH HOSPITALITY DESIGN PTY LID FOR<br>DRAWINGS REQUIRE WRITEN APPROVAL FROM PROTECH<br>SED TO LLUSTRATE DESIGN INTENT.<br>BAMITTED AUS SUNCTONED BY PROTECH HOSPITALITY DESIGN |

FINISHES PLAN GROUND FLOOR

|            | K                                                                                                                                   | Kreativ<br>  Design                                                                                                                                                                                                                                                                    |
|------------|-------------------------------------------------------------------------------------------------------------------------------------|----------------------------------------------------------------------------------------------------------------------------------------------------------------------------------------------------------------------------------------------------------------------------------------|
| ľ          | DRAWING TITLE                                                                                                                       | FINISHES PLAN                                                                                                                                                                                                                                                                          |
| ¢.         | DRAWING NUM                                                                                                                         | BER: <b>A07</b>                                                                                                                                                                                                                                                                        |
|            | STATUS:                                                                                                                             | FOR DA                                                                                                                                                                                                                                                                                 |
|            | REVISION:                                                                                                                           | В                                                                                                                                                                                                                                                                                      |
|            | DRAWN BY:                                                                                                                           | PC + CC                                                                                                                                                                                                                                                                                |
|            | CHECKED BY:                                                                                                                         | FHM                                                                                                                                                                                                                                                                                    |
|            | DWG DATE:                                                                                                                           | 12/8/21                                                                                                                                                                                                                                                                                |
|            | SCALE:                                                                                                                              | AS STATED                                                                                                                                                                                                                                                                              |
|            | CLIENT:                                                                                                                             | TORY CLANCY                                                                                                                                                                                                                                                                            |
| <u>.</u>   | PROJECT:                                                                                                                            |                                                                                                                                                                                                                                                                                        |
|            |                                                                                                                                     | LOCALE SEAFOOD & BAR                                                                                                                                                                                                                                                                   |
|            | LOCATION:                                                                                                                           | 80 Melbourne St, East<br>Maitland NSW 2323                                                                                                                                                                                                                                             |
|            | CLIENT SIGNAT                                                                                                                       | ſURE:                                                                                                                                                                                                                                                                                  |
|            |                                                                                                                                     |                                                                                                                                                                                                                                                                                        |
|            | LEGEND                                                                                                                              |                                                                                                                                                                                                                                                                                        |
|            |                                                                                                                                     | SHES TAG                                                                                                                                                                                                                                                                               |
|            |                                                                                                                                     | NITURE TAG                                                                                                                                                                                                                                                                             |
| _ <b>_</b> | EQ-# EQU                                                                                                                            | IPMENT TAG                                                                                                                                                                                                                                                                             |
|            |                                                                                                                                     | NLESS STEEL TAG                                                                                                                                                                                                                                                                        |
|            |                                                                                                                                     | TING WALL TO REMAIN                                                                                                                                                                                                                                                                    |
|            |                                                                                                                                     | PARTIAL HEIGHT WALL.<br>ELEVATIONS FOR HEIGHT                                                                                                                                                                                                                                          |
|            | PANE                                                                                                                                | INSULATED COOL ROOM AND FREEZER<br>EL (ICP)<br>TING WALL TO BE DEMOLISHED                                                                                                                                                                                                              |
| 1:50       | NOTES:<br>1. REFER TO PAF<br>2. BUILDER TO E<br>SURFACES TO FI<br>COOL ROOM, SH<br>BE MADE GOOD<br>PROFESSIONALL<br>3. BUILDER TO E | RTITION PLAN FOR ALL WALL FINISHES.<br>NSURE ALL RETAINED FINISHES AND<br>LOORS, WALLS, AND CEILINGS INCLUDING<br>OPFRONT, AND SHOPFRONT GLAZING TO<br>WITH ALL DAMAGE REPAIREDAND<br>Y CLEANED TO LOOK AS NEW.<br>NSURE ALL RETAINED ELECTRICAL<br>HTING, AND PLUMBING FIXTURES TO BE |