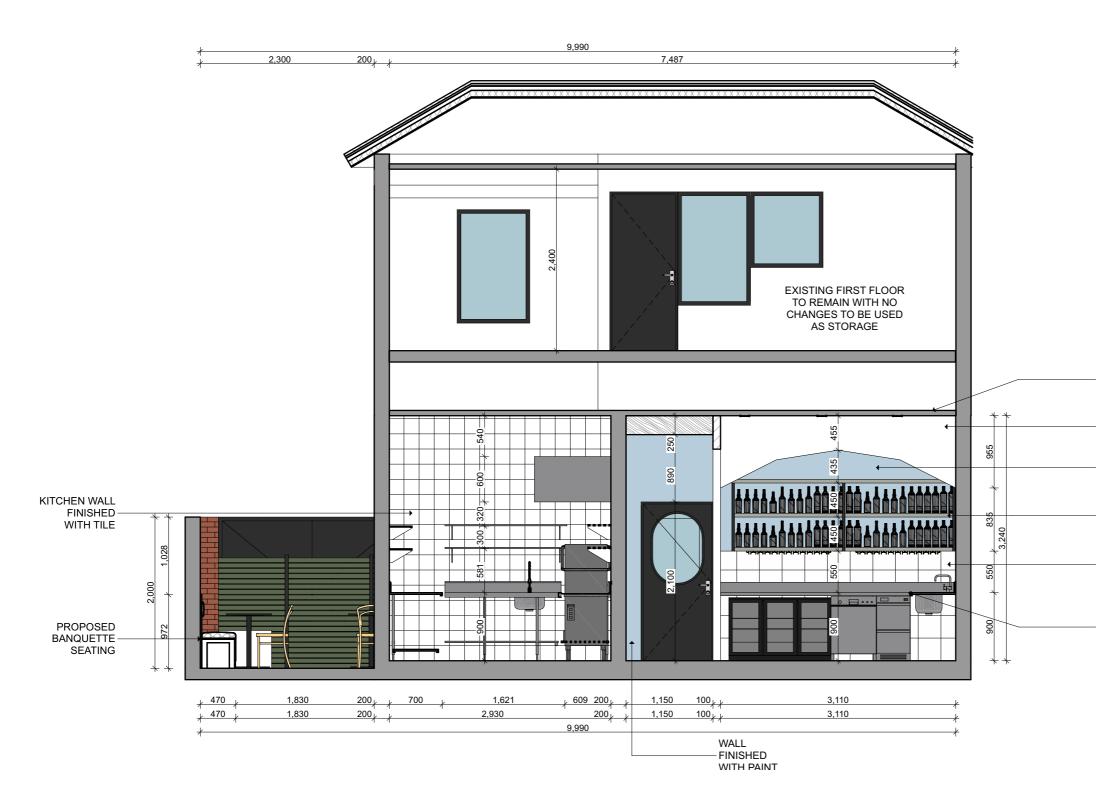

FINISHES PLAN GROUND FLOOR

|            | K                                                                                                                                   | Kreativ<br>  Design                                                                                                                                                                                                                                                                    |
|------------|-------------------------------------------------------------------------------------------------------------------------------------|----------------------------------------------------------------------------------------------------------------------------------------------------------------------------------------------------------------------------------------------------------------------------------------|
| ľ          | DRAWING TITLE                                                                                                                       | FINISHES PLAN                                                                                                                                                                                                                                                                          |
| ¢.         | DRAWING NUM                                                                                                                         | BER: <b>A07</b>                                                                                                                                                                                                                                                                        |
|            | STATUS:                                                                                                                             | FOR DA                                                                                                                                                                                                                                                                                 |
|            | REVISION:                                                                                                                           | В                                                                                                                                                                                                                                                                                      |
|            | DRAWN BY:                                                                                                                           | PC + CC                                                                                                                                                                                                                                                                                |
|            | CHECKED BY:                                                                                                                         | FHM                                                                                                                                                                                                                                                                                    |
|            | DWG DATE:                                                                                                                           | 12/8/21                                                                                                                                                                                                                                                                                |
|            | SCALE:                                                                                                                              | AS STATED                                                                                                                                                                                                                                                                              |
|            | CLIENT:                                                                                                                             | TORY CLANCY                                                                                                                                                                                                                                                                            |
| <u>.</u>   | PROJECT:                                                                                                                            |                                                                                                                                                                                                                                                                                        |
|            |                                                                                                                                     | LOCALE SEAFOOD & BAR                                                                                                                                                                                                                                                                   |
|            | LOCATION:                                                                                                                           | 80 Melbourne St, East<br>Maitland NSW 2323                                                                                                                                                                                                                                             |
|            | CLIENT SIGNAT                                                                                                                       | ſURE:                                                                                                                                                                                                                                                                                  |
|            |                                                                                                                                     |                                                                                                                                                                                                                                                                                        |
|            | LEGEND                                                                                                                              |                                                                                                                                                                                                                                                                                        |
|            |                                                                                                                                     | SHES TAG                                                                                                                                                                                                                                                                               |
|            |                                                                                                                                     | NITURE TAG                                                                                                                                                                                                                                                                             |
| _ <b>_</b> | EQ-# EQU                                                                                                                            | IPMENT TAG                                                                                                                                                                                                                                                                             |
|            |                                                                                                                                     | NLESS STEEL TAG                                                                                                                                                                                                                                                                        |
|            |                                                                                                                                     | TING WALL TO REMAIN                                                                                                                                                                                                                                                                    |
|            |                                                                                                                                     | PARTIAL HEIGHT WALL.<br>ELEVATIONS FOR HEIGHT                                                                                                                                                                                                                                          |
|            | PANE                                                                                                                                | INSULATED COOL ROOM AND FREEZER<br>EL (ICP)<br>TING WALL TO BE DEMOLISHED                                                                                                                                                                                                              |
| 1:50       | NOTES:<br>1. REFER TO PAF<br>2. BUILDER TO E<br>SURFACES TO FI<br>COOL ROOM, SH<br>BE MADE GOOD<br>PROFESSIONALL<br>3. BUILDER TO E | RTITION PLAN FOR ALL WALL FINISHES.<br>NSURE ALL RETAINED FINISHES AND<br>LOORS, WALLS, AND CEILINGS INCLUDING<br>OPFRONT, AND SHOPFRONT GLAZING TO<br>WITH ALL DAMAGE REPAIREDAND<br>Y CLEANED TO LOOK AS NEW.<br>NSURE ALL RETAINED ELECTRICAL<br>HTING, AND PLUMBING FIXTURES TO BE |