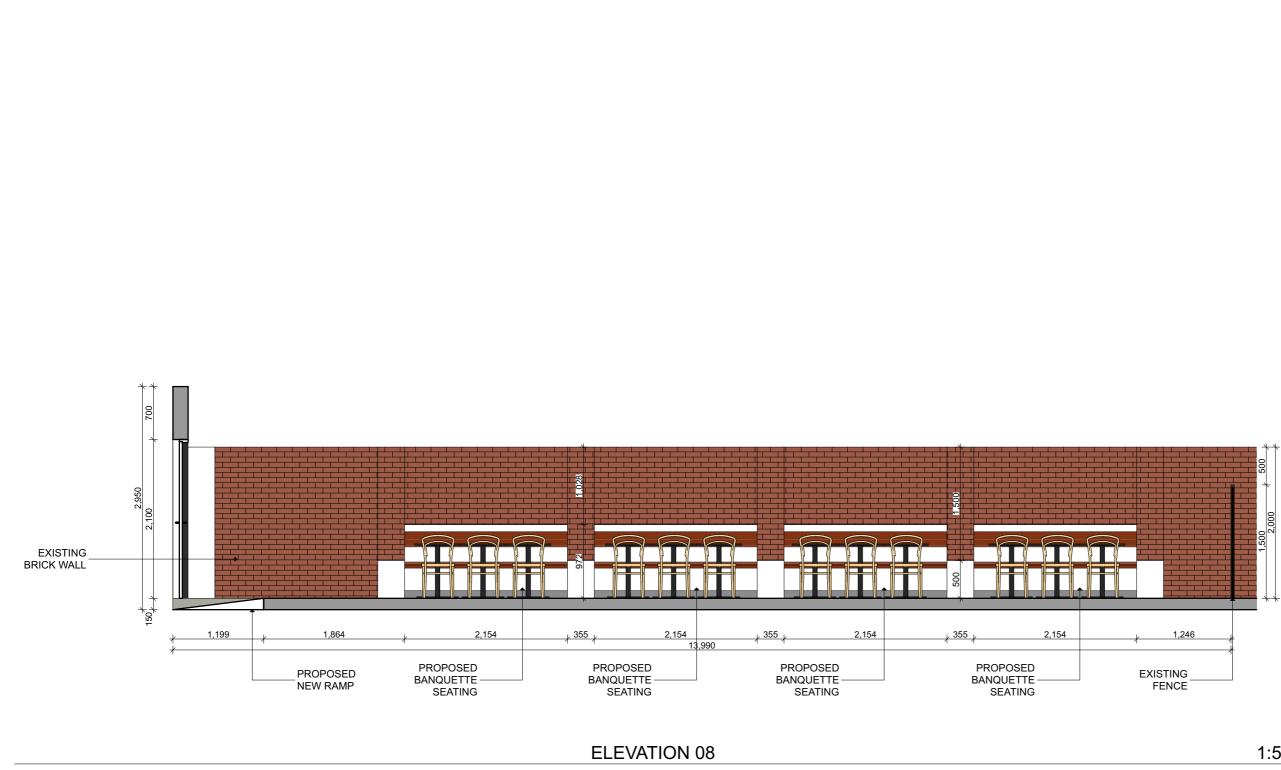

## **EXISTING / DEMOLITION FLOOR PLAN FIRST FLOOR**

|     | K                                                                                                                                                                                  | Kreativ<br>Design                                                                                                                                                                                                                                                                                          |
|-----|------------------------------------------------------------------------------------------------------------------------------------------------------------------------------------|------------------------------------------------------------------------------------------------------------------------------------------------------------------------------------------------------------------------------------------------------------------------------------------------------------|
|     | DRAWING TITLE:                                                                                                                                                                     | STING / DEMOLITION<br>PLAN                                                                                                                                                                                                                                                                                 |
|     | DRAWING NUMBE                                                                                                                                                                      | R A05                                                                                                                                                                                                                                                                                                      |
|     | STATUS:                                                                                                                                                                            | FOR DA                                                                                                                                                                                                                                                                                                     |
|     | REVISION:                                                                                                                                                                          | В                                                                                                                                                                                                                                                                                                          |
|     | DRAWN BY:                                                                                                                                                                          | PC + CC                                                                                                                                                                                                                                                                                                    |
|     | CHECKED BY:                                                                                                                                                                        | FHM                                                                                                                                                                                                                                                                                                        |
|     | DWG DATE:                                                                                                                                                                          | 12/8/21                                                                                                                                                                                                                                                                                                    |
|     | SCALE:                                                                                                                                                                             | AS STATED                                                                                                                                                                                                                                                                                                  |
|     | CLIENT:                                                                                                                                                                            | TORY CLANCY                                                                                                                                                                                                                                                                                                |
|     | PROJECT:                                                                                                                                                                           | OCALE SEAFOOD & BAR                                                                                                                                                                                                                                                                                        |
|     | LOCATION:                                                                                                                                                                          | 80 Melbourne St, East<br>Maitland NSW 2323                                                                                                                                                                                                                                                                 |
|     | CLIENT SIGNATU                                                                                                                                                                     |                                                                                                                                                                                                                                                                                                            |
| 100 | LEGEND                                                                                                                                                                             |                                                                                                                                                                                                                                                                                                            |
|     |                                                                                                                                                                                    | RIPTION                                                                                                                                                                                                                                                                                                    |
|     | EQ.# EQUIPM<br>SS STAINL<br>EXISTIN<br>CZZZZ NEW SC<br>NEW PA<br>SEE ELI<br>VYYYYY NEW IN<br>PANEL (                                                                               | URE TAG<br>MENT TAG<br>ESS STEEL TAG<br>IG WALL TO REMAIN<br>DLID FILLED WALL<br>EVATIONS FOR HEIGHT<br>SULATED COOL ROOM AND FREEZER                                                                                                                                                                      |
|     | 2. BUILDER TO ENS<br>SURFACES TO FLO<br>COOL ROOM, SHOP<br>BE MADE GOOD WI'<br>PROFESSIONALLY (<br>3. BUILDER TO ENS<br>EQUIPMENT, LIGHTI<br>SERVICED SO IN GO<br>PROFESSIONALLY ( |                                                                                                                                                                                                                                                                                                            |
|     |                                                                                                                                                                                    | THE PROPERTY OF PROTECH HOSPITALITY DESIGN PTY LTD<br>SIGNED BY PROTECH HOSPITALITY DESIGN, THE DRAWING IS<br>IT II IS NOT COPIED, REPRODUCED, RETAINED OR DISCLOSED TO<br>MINANIES. ALL RIGHTS RESERVED.                                                                                                  |
| 00  | CLARIFICATION.<br>*ANY VARIATION FROM THESE<br>HOSPITALITY DESIGN.<br>*THIS DRAWING HAS BEEN PRODUC                                                                                | G. ALL DIMENSIONS TO BE VERIFIED ON SITE PRIOR TO<br>VICES TO BE REPORTED TO FORCEH HOSTIALTIV DESIGN PTY<br>PLEASE ASK PROTECH HOSPITALITY DESIGN PTY LID FOR<br>DRAWINGS REQUIRE WRITEN APPROVAL FROM PROTECH<br>SED TO LLUSTRATE DESIGN INTENT.<br>BAMITTED AUS SUNCTONED BY PROTECH HOSPITALITY DESIGN |

FINISHES PLAN GROUND FLOOR

|            | K                                                                                                                                   | Kreativ<br>  Design                                                                                                                                                                                                                                                                    |
|------------|-------------------------------------------------------------------------------------------------------------------------------------|----------------------------------------------------------------------------------------------------------------------------------------------------------------------------------------------------------------------------------------------------------------------------------------|
| ľ          | DRAWING TITLE                                                                                                                       | FINISHES PLAN                                                                                                                                                                                                                                                                          |
| ¢.         | DRAWING NUM                                                                                                                         | BER: <b>A07</b>                                                                                                                                                                                                                                                                        |
|            | STATUS:                                                                                                                             | FOR DA                                                                                                                                                                                                                                                                                 |
|            | REVISION:                                                                                                                           | В                                                                                                                                                                                                                                                                                      |
|            | DRAWN BY:                                                                                                                           | PC + CC                                                                                                                                                                                                                                                                                |
|            | CHECKED BY:                                                                                                                         | FHM                                                                                                                                                                                                                                                                                    |
|            | DWG DATE:                                                                                                                           | 12/8/21                                                                                                                                                                                                                                                                                |
|            | SCALE:                                                                                                                              | AS STATED                                                                                                                                                                                                                                                                              |
|            | CLIENT:                                                                                                                             | TORY CLANCY                                                                                                                                                                                                                                                                            |
| <u>.</u>   | PROJECT:                                                                                                                            |                                                                                                                                                                                                                                                                                        |
|            |                                                                                                                                     | LOCALE SEAFOOD & BAR                                                                                                                                                                                                                                                                   |
|            | LOCATION:                                                                                                                           | 80 Melbourne St, East<br>Maitland NSW 2323                                                                                                                                                                                                                                             |
|            | CLIENT SIGNAT                                                                                                                       | ſURE:                                                                                                                                                                                                                                                                                  |
|            |                                                                                                                                     |                                                                                                                                                                                                                                                                                        |
|            | LEGEND                                                                                                                              |                                                                                                                                                                                                                                                                                        |
|            |                                                                                                                                     | SHES TAG                                                                                                                                                                                                                                                                               |
|            |                                                                                                                                     | NITURE TAG                                                                                                                                                                                                                                                                             |
| _ <b>_</b> | EQ-# EQU                                                                                                                            | IPMENT TAG                                                                                                                                                                                                                                                                             |
|            |                                                                                                                                     | NLESS STEEL TAG                                                                                                                                                                                                                                                                        |
|            |                                                                                                                                     | TING WALL TO REMAIN                                                                                                                                                                                                                                                                    |
|            |                                                                                                                                     | PARTIAL HEIGHT WALL.<br>ELEVATIONS FOR HEIGHT                                                                                                                                                                                                                                          |
|            | PANE                                                                                                                                | INSULATED COOL ROOM AND FREEZER<br>EL (ICP)<br>TING WALL TO BE DEMOLISHED                                                                                                                                                                                                              |
| 1:50       | NOTES:<br>1. REFER TO PAF<br>2. BUILDER TO E<br>SURFACES TO FI<br>COOL ROOM, SH<br>BE MADE GOOD<br>PROFESSIONALL<br>3. BUILDER TO E | RTITION PLAN FOR ALL WALL FINISHES.<br>NSURE ALL RETAINED FINISHES AND<br>LOORS, WALLS, AND CEILINGS INCLUDING<br>OPFRONT, AND SHOPFRONT GLAZING TO<br>WITH ALL DAMAGE REPAIREDAND<br>Y CLEANED TO LOOK AS NEW.<br>NSURE ALL RETAINED ELECTRICAL<br>HTING, AND PLUMBING FIXTURES TO BE |