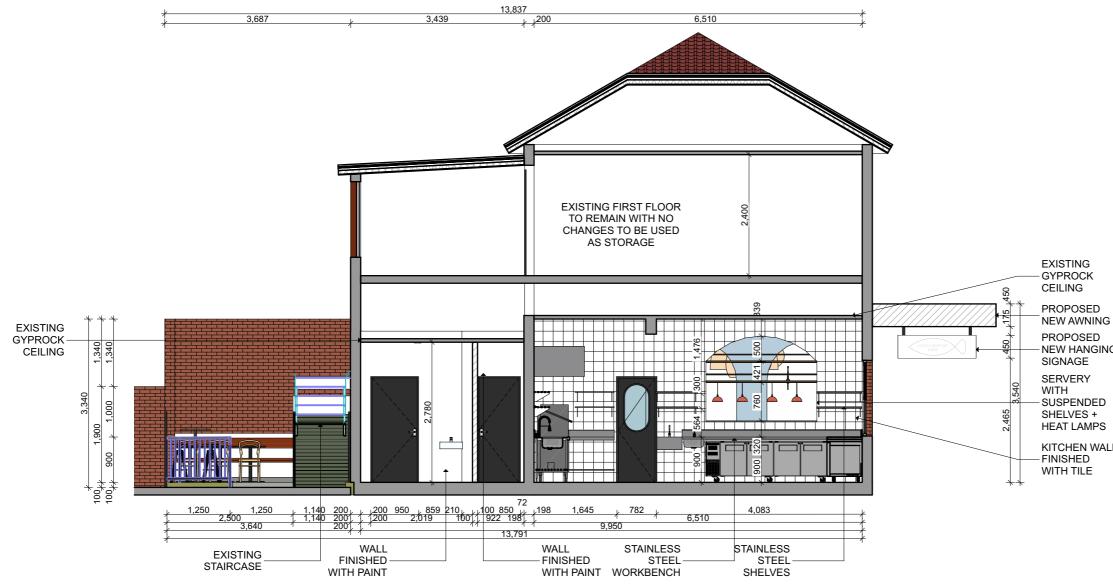

|
|              | G IS THE PROPERTY OF PROTECH HOSPITALITY DESIGN FT<br>ENSIGNED BY PROTECH HOSPITALITY DESIGN, THE DRW<br>CONTRACTS ALL RIGHTS RESERVED. |

EXISTING - GYPROCK CEILING

WALL - FINISHED WITH PAINT

WALL

- FINISHED WITH PAINT

CONCRETE

-LOOK SHELVING TBC

TERRAZZO

- TILE SPLASHBACK

STAINLESS

- STEEL WORKBENCH

1:50

CLARIFICATION - YANY VARATION FROM THESE DRAWINGS REQUIRE WRITTEN APPROVAL FROM PROTECH HOSPITALITY DESIGN. -"THIS DRAWING NAS BEEN PRODUCED TO LLUSTRATE DESIGN INTENT. ALL SHOP DRAWINGS ARE TO BE SUBMITTED AND SANCTIONE BY PROTECH HOSPITALITY DESIGN PTY LID PRIOR TO MANUFACTURE CO CONSTRUCTION. N. PLIERS TO CONFIRM EXACT R



|                           | Kreativ<br>Design                                                                                                                                                                                                                                                                  |
|---------------------------|------------------------------------------------------------------------------------------------------------------------------------------------------------------------------------------------------------------------------------------------------------------------------------|
| DRAWING TITLE:            | OSED ELEVATION<br>05