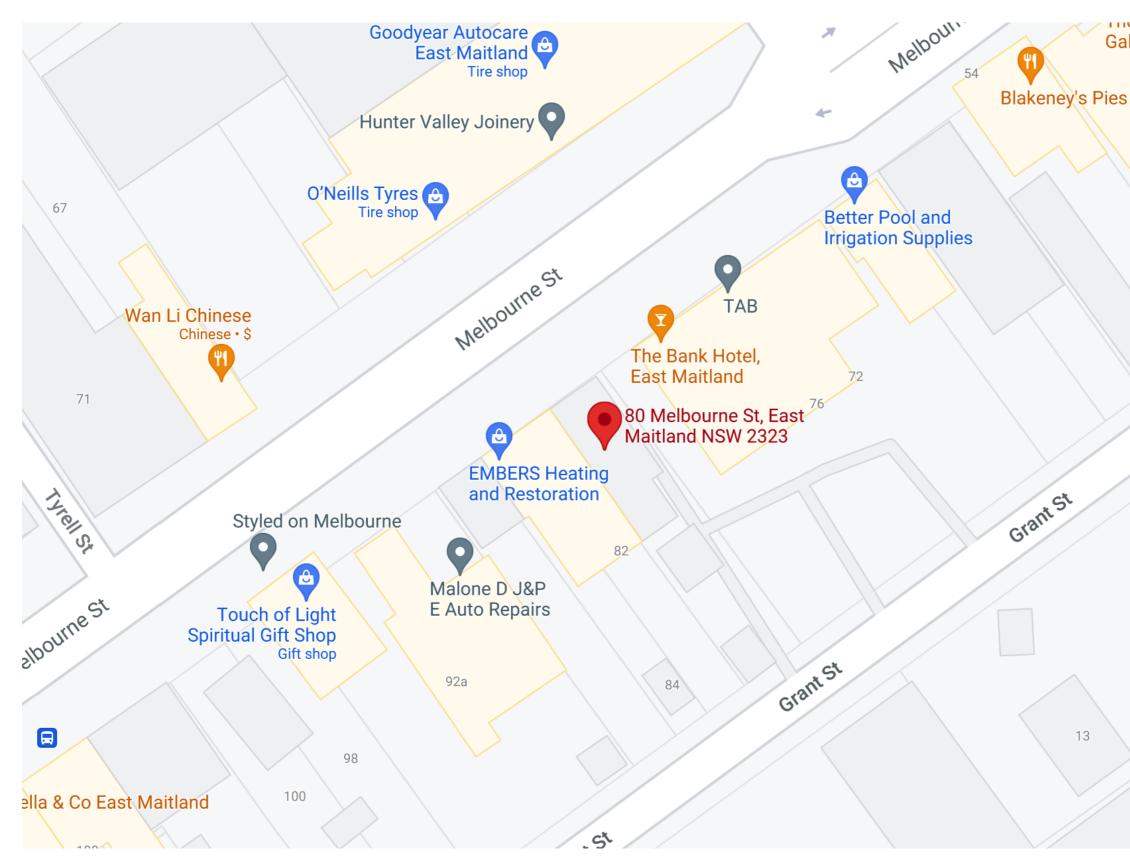

SITE MAP

### LOCATION MAP

DRAWING NUMBER:

STATUS:

REVISION:

DRAWN BY:

CHECKED BY

DWG DATE:

SCALE:

## A02

FOR DA

В

PC + CC

FHM

12/8/21

AS STATED

TORY CLANCY

80 Melbourne St, East

Maitland NSW 2323

LOCALE SEAFOOD & BAR

LOCATION:

PROJECT:

CLIENT SIGNATURE: