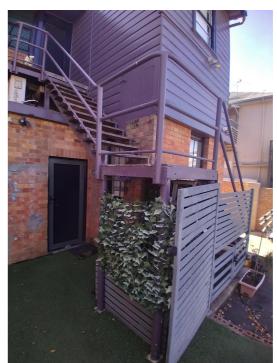

## SITE PHOTOS

DRAWING NUMBER:

STATUS: REVISION:

DRAWN BY: CHECKED BY:

DWG DATE:

SCALE:

CLIENT:

## A03

FOR DA

В

PC + CC

FHM

12/8/21

AS STATED

TORY CLANCY

PROJECT:

LOCATION:

80 Melbourne St, East Maitland NSW 2323

LOCALE SEAFOOD & BAR

CLIENT SIGNATURE:

COPVRIGHT © THIS DRAWING IS THE PROPERTY OF PROTECH HOSPITALITY DESIGN PTY LTD DESIGN AND COPVRIGHT ARE DESIGNED BY PROTECH HOSPITALITY DESIGN, THE DRAWING IS ISSUED UPON THE CONDITION THAT IT IS NOT COPIED, REPRODUCED, RETAINED OR DISCLOSED TO ANY UNAUTHORISED FERSIONS / COMMANIES. ALL RIGHT'S RESERVED.