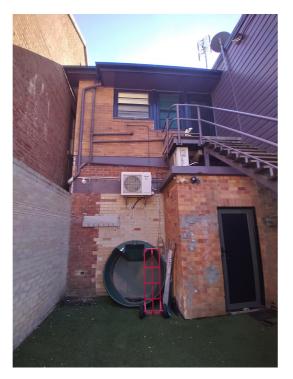

## SITE PHOTOS

DRAWING NUMBER:

STATUS: REVISION:

DRAWN BY: CHECKED BY:

DWG DATE:

SCALE:

CLIENT:

## A03

FOR DA

В

PC + CC

FHM

12/8/21

AS STATED

TORY CLANCY

PROJECT:

LOCATION:

80 Melbourne St, East Maitland NSW 2323

LOCALE SEAFOOD & BAR

CLIENT SIGNATURE:

COPVRIGHT © THIS DRAWING IS THE PROPERTY OF PROTECH HOSPITALITY DESIGN PTY LTD DESIGN AND COPVRIGHT ARE DESIGNED BY PROTECH HOSPITALITY DESIGN, THE DRAWING IS ISSUED UPON THE CONDITION THAT IT IS NOT COPIED, REPRODUCED, RETAINED OR DISCLOSED TO ANY UNAUTHORISED FERSIONS / COMMANIES. ALL RIGHT'S RESERVED.