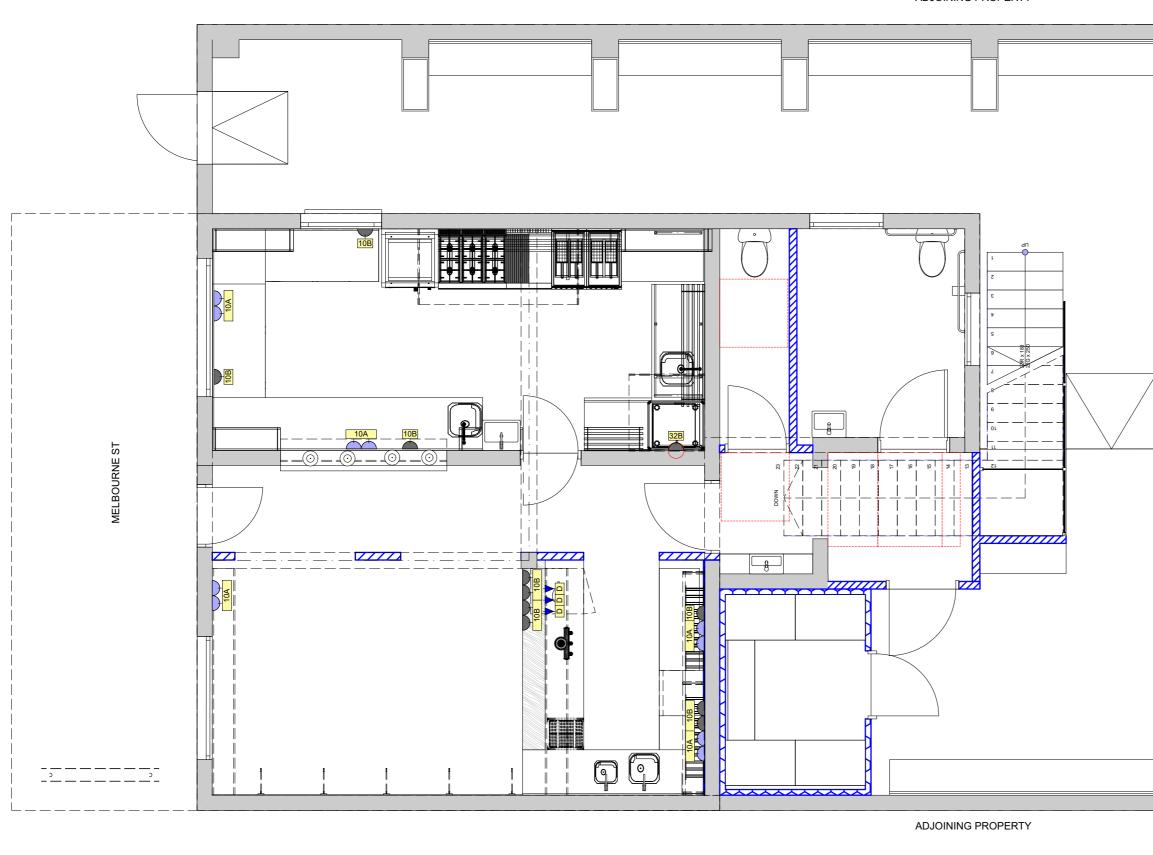

## **EXISTING / DEMOLITION FLOOR PLAN FIRST FLOOR**

|     | K                                                                                                                                                                                  | Kreativ<br>Design                                                                                                                                                                                                                                                                                          |
|-----|------------------------------------------------------------------------------------------------------------------------------------------------------------------------------------|------------------------------------------------------------------------------------------------------------------------------------------------------------------------------------------------------------------------------------------------------------------------------------------------------------|
|     | DRAWING TITLE:                                                                                                                                                                     | STING / DEMOLITION<br>PLAN                                                                                                                                                                                                                                                                                 |
|     | DRAWING NUMBE                                                                                                                                                                      | R A05                                                                                                                                                                                                                                                                                                      |
|     | STATUS:                                                                                                                                                                            | FOR DA                                                                                                                                                                                                                                                                                                     |
|     | REVISION:                                                                                                                                                                          | В                                                                                                                                                                                                                                                                                                          |
|     | DRAWN BY:                                                                                                                                                                          | PC + CC                                                                                                                                                                                                                                                                                                    |
|     | CHECKED BY:                                                                                                                                                                        | FHM                                                                                                                                                                                                                                                                                                        |
|     | DWG DATE:                                                                                                                                                                          | 12/8/21                                                                                                                                                                                                                                                                                                    |
|     | SCALE:                                                                                                                                                                             | AS STATED                                                                                                                                                                                                                                                                                                  |
|     | CLIENT:                                                                                                                                                                            | TORY CLANCY                                                                                                                                                                                                                                                                                                |
|     | PROJECT:                                                                                                                                                                           | OCALE SEAFOOD & BAR                                                                                                                                                                                                                                                                                        |
|     | LOCATION:                                                                                                                                                                          | 80 Melbourne St, East<br>Maitland NSW 2323                                                                                                                                                                                                                                                                 |
|     | CLIENT SIGNATU                                                                                                                                                                     |                                                                                                                                                                                                                                                                                                            |
| 100 | LEGEND                                                                                                                                                                             |                                                                                                                                                                                                                                                                                                            |
|     |                                                                                                                                                                                    | RIPTION                                                                                                                                                                                                                                                                                                    |
|     | EQ.# EQUIPM<br>SS STAINL<br>EXISTIN<br>CZZZZ NEW SC<br>NEW PA<br>SEE ELI<br>VYYYYY NEW IN<br>PANEL (                                                                               | URE TAG<br>MENT TAG<br>ESS STEEL TAG<br>IG WALL TO REMAIN<br>DLID FILLED WALL<br>EVATIONS FOR HEIGHT<br>SULATED COOL ROOM AND FREEZER                                                                                                                                                                      |
|     | 2. BUILDER TO ENS<br>SURFACES TO FLO<br>COOL ROOM, SHOP<br>BE MADE GOOD WI'<br>PROFESSIONALLY (<br>3. BUILDER TO ENS<br>EQUIPMENT, LIGHTI<br>SERVICED SO IN GO<br>PROFESSIONALLY ( |                                                                                                                                                                                                                                                                                                            |
|     |                                                                                                                                                                                    | THE PROPERTY OF PROTECH HOSPITALITY DESIGN PTY LTD<br>SIGNED BY PROTECH HOSPITALITY DESIGN, THE DRAWING IS<br>IT II IS NOT COPIED, REPRODUCED, RETAINED OR DISCLOSED TO<br>MINANIES. ALL RIGHTS RESERVED.                                                                                                  |
| 00  | CLARIFICATION.<br>*ANY VARIATION FROM THESE<br>HOSPITALITY DESIGN.<br>*THIS DRAWING HAS BEEN PRODUC                                                                                | G. ALL DIMENSIONS TO BE VERIFIED ON SITE PRIOR TO<br>VICES TO BE REPORTED TO FORCEH HOSTIALTIV DESIGN PTY<br>PLEASE ASK PROTECH HOSPITALITY DESIGN PTY LID FOR<br>DRAWINGS REQUIRE WRITEN APPROVAL FROM PROTECH<br>SED TO LLUSTRATE DESIGN INTENT.<br>BAMITTED AUS SUNCTONED BY PROTECH HOSPITALITY DESIGN |