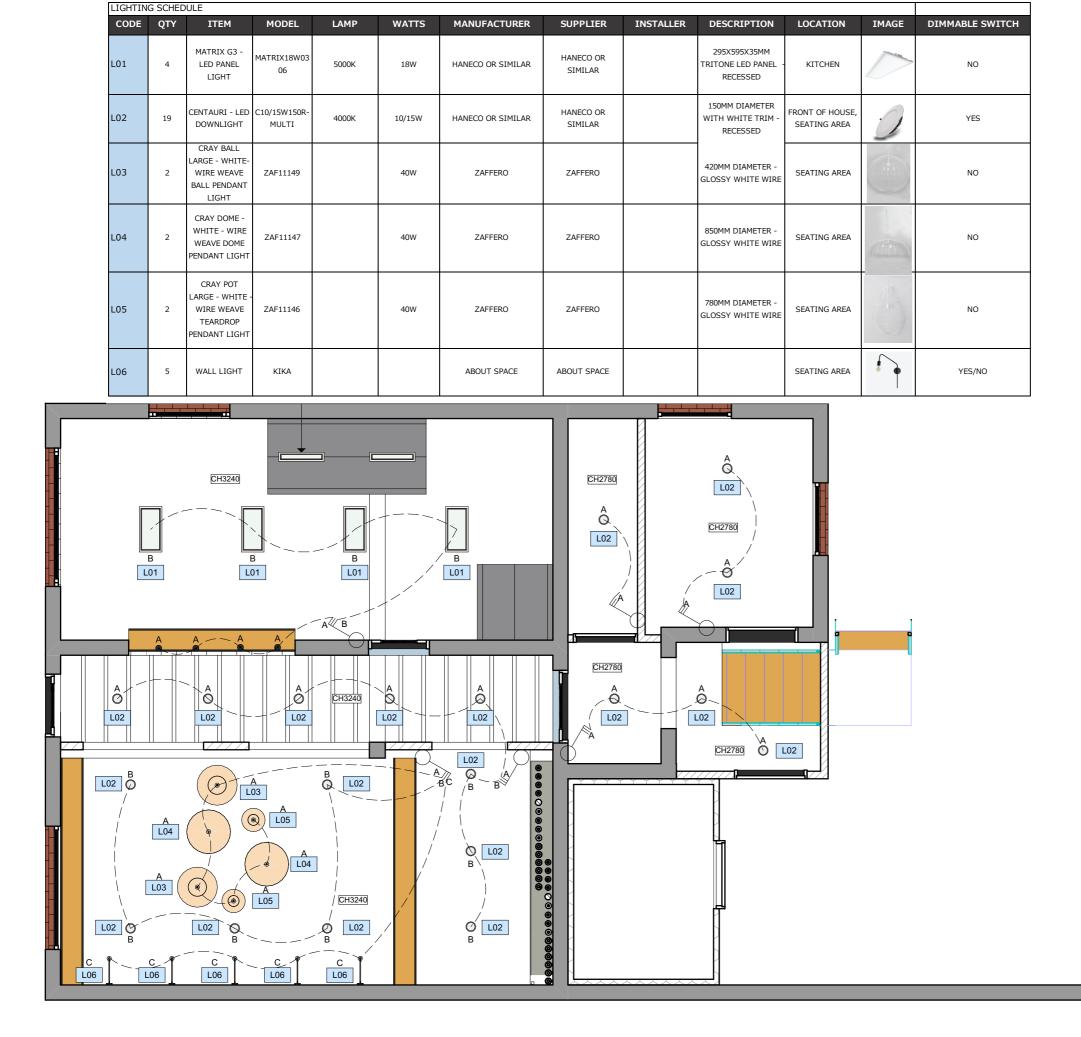

| FINISHES TAG<br>FURNITURE TAG<br>EQUIPMENT TAG<br>STAINLESS STEEL TAG<br>EXISTING WALL TO REMAIN<br>NEW SOLID FILLED WALL<br>NEW PARTIAL HEIGHT WALL.<br>SEE ELEVATIONS FOR HEIGHT<br>NEW INSULATED COOL ROOM AND FREEZER<br>PANEL (JCP) |
| FU#<br>EQ-#<br>SS<br>SS<br>SS<br>NOTES:<br>1. REFER T<br>1. REFER T<br>2. BUILDER<br>SURFACES<br>COL ROOL<br>BE MADE G<br>PROFESSIG<br>3. BUILDER<br>EQUIPMEN<br>SERVICED :<br>PROFESSIG | FURNITURE TAG<br>EQUIPMENT TAG<br>STAINLESS STEEL TAG<br>EXISTING WALL TO REMAIN<br>NEW SOLID FILLED WALL<br>NEW PARTIAL HEIGHT WALL.<br>SEE ELEVATIONS FOR HEIGHT<br>NEW INSULATED COOL ROOM AND FREEZER                                |

1:50



| K             | Kreativ<br>  Design                        |
|---------------|--------------------------------------------|
| DRAWING TITLI | EI<br>REFLECTED CEILING<br>PLAN            |
| DRAWING NUM   | BER: A10                                   |
| STATUS:       | FOR DA                                     |
| REVISION:     | В                                          |
| DRAWN BY:     | PC + CC                                    |
| CHECKED BY:   | FHM                                        |
| DWG DATE:     | 12/8/21                                    |
| SCALE:        | AS STATED                                  |
| CLIENT:       | TORY CLANCY                                |
| PROJECT:      | LOCALE SEAFOOD & BAR                       |
| LOCATION:     | 80 Melbourne St, East<br