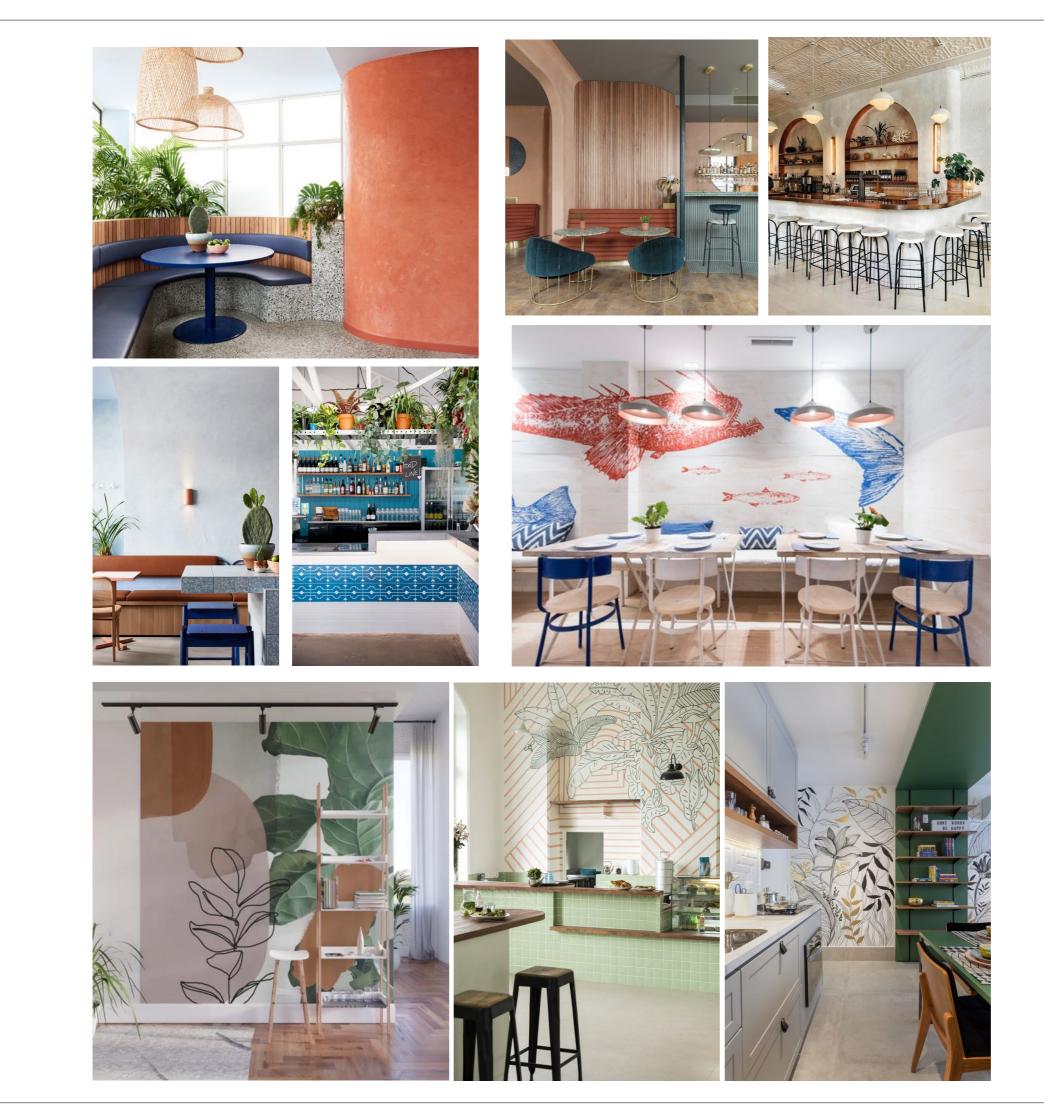

| LK_           | Kreativ<br>  Design                        |
|---------------|--------------------------------------------|
| DRAWING TITLE | CONCEPT / MOOD<br>BOARD                    |
| DRAWING NUME  | BER: A04                                   |
| STATUS:       | FOR DA                                     |
| REVISION:     | В                                          |
| DRAWN BY:     | PC + CC                                    |
| CHECKED BY:   | FHM                                        |
| DWG DATE:     | 12/8/21                                    |
| SCALE:        | AS STATED                                  |
| CLIENT:       | TORY CLANCY                                |
| PROJECT:      | LOCALE SEAFOOD & BAR                       |
| LOCATION:     | 80 Melbourne St, East<br>Maitland NSW 2323 |
| CLIENT SIGNAT |                                            |
|               |                                            |
|               |                                            |
|               |                                            |