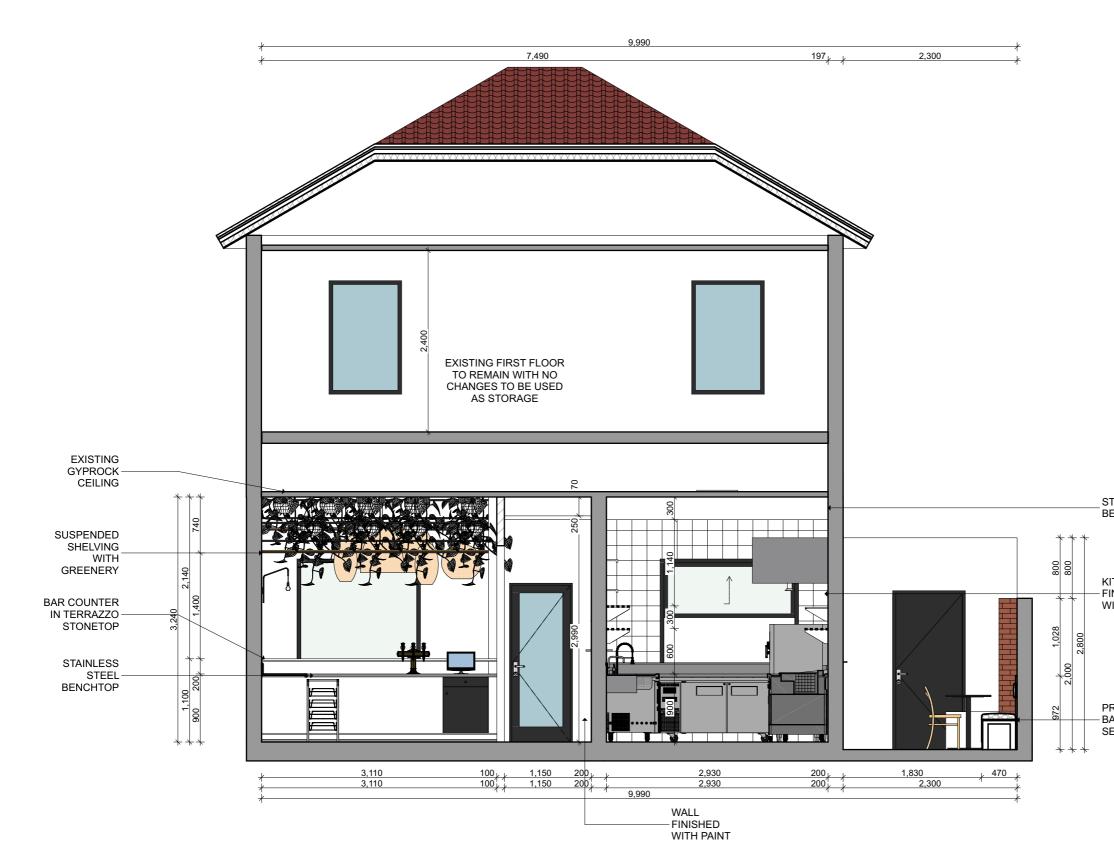

## **EXISTING / DEMOLITION FLOOR PLAN FIRST FLOOR**

|     | K                                                                                                                                                                                  | Kreativ<br>Design                                                                                                                                                                                                                                                                                          |
|-----|------------------------------------------------------------------------------------------------------------------------------------------------------------------------------------|------------------------------------------------------------------------------------------------------------------------------------------------------------------------------------------------------------------------------------------------------------------------------------------------------------|
|     | DRAWING TITLE:                                                                                                                                                                     | STING / DEMOLITION<br>PLAN                                                                                                                                                                                                                                                                                 |
|     | DRAWING NUMBE                                                                                                                                                                      | R A05                                                                                                                                                                                                                                                                                                      |
|     | STATUS:                                                                                                                                                                            | FOR DA                                                                                                                                                                                                                                                                                                     |
|     | REVISION:                                                                                                                                                                          | В                                                                                                                                                                                                                                                                                                          |
|     | DRAWN BY:                                                                                                                                                                          | PC + CC                                                                                                                                                                                                                                                                                                    |
|     | CHECKED BY:                                                                                                                                                                        | FHM                                                                                                                                                                                                                                                                                                        |
|     | DWG DATE:                                                                                                                                                                          | 12/8/21                                                                                                                                                                                                                                                                                                    |
|     | SCALE:                                                                                                                                                                             | AS STATED                                                                                                                                                                                                                                                                                                  |
|     | CLIENT:                                                                                                                                                                            | TORY CLANCY                                                                                                                                                                                                                                                                                                |
|     | PROJECT:                                                                                                                                                                           | OCALE SEAFOOD & BAR                                                                                                                                                                                                                                                                                        |
|     | LOCATION:                                                                                                                                                                          | 80 Melbourne St, East<br>Maitland NSW 2323                                                                                                                                                                                                                                                                 |
|     | CLIENT SIGNATU                                                                                                                                                                     |                                                                                                                                                                                                                                                                                                            |
| 100 | LEGEND                                                                                                                                                                             |                                                                                                                                                                                                                                                                                                            |
|     |                                                                                                                                                                                    | RIPTION                                                                                                                                                                                                                                                                                                    |
|     | EQ.# EQUIPM<br>SS STAINL<br>EXISTIN<br>CZZZZ NEW SC<br>NEW PA<br>SEE ELI<br>VYYYYY NEW IN<br>PANEL (                                                                               | URE TAG<br>MENT TAG<br>ESS STEEL TAG<br>IG WALL TO REMAIN<br>DLID FILLED WALL<br>EVATIONS FOR HEIGHT<br>SULATED COOL ROOM AND FREEZER                                                                                                                                                                      |
|     | 2. BUILDER TO ENS<br>SURFACES TO FLO<br>COOL ROOM, SHOP<br>BE MADE GOOD WI'<br>PROFESSIONALLY (<br>3. BUILDER TO ENS<br>EQUIPMENT, LIGHTI<br>SERVICED SO IN GO<br>PROFESSIONALLY ( |                                                                                                                                                                                                                                                                                                            |
|     |                                                                                                                                                                                    | THE PROPERTY OF PROTECH HOSPITALITY DESIGN PTY LTD<br>SIGNED BY PROTECH HOSPITALITY DESIGN, THE DRAWING IS<br>IT II IS NOT COPIED, REPRODUCED, RETAINED OR DISCLOSED TO<br>MINANIES. ALL RIGHTS RESERVED.                                                                                                  |
| 00  | CLARIFICATION.<br>*ANY VARIATION FROM THESE<br>HOSPITALITY DESIGN.<br>*THIS DRAWING HAS BEEN PRODUC                                                                                | G. ALL DIMENSIONS TO BE VERIFIED ON SITE PRIOR TO<br>VICES TO BE REPORTED TO FORCEH HOSTIALTIV DESIGN PTY<br>PLEASE ASK PROTECH HOSPITALITY DESIGN PTY LID FOR<br>DRAWINGS REQUIRE WRITEN APPROVAL FROM PROTECH<br>SED TO LLUSTRATE DESIGN INTENT.<br>BAMITTED AUS SUNCTONED BY PROTECH HOSPITALITY DESIGN |