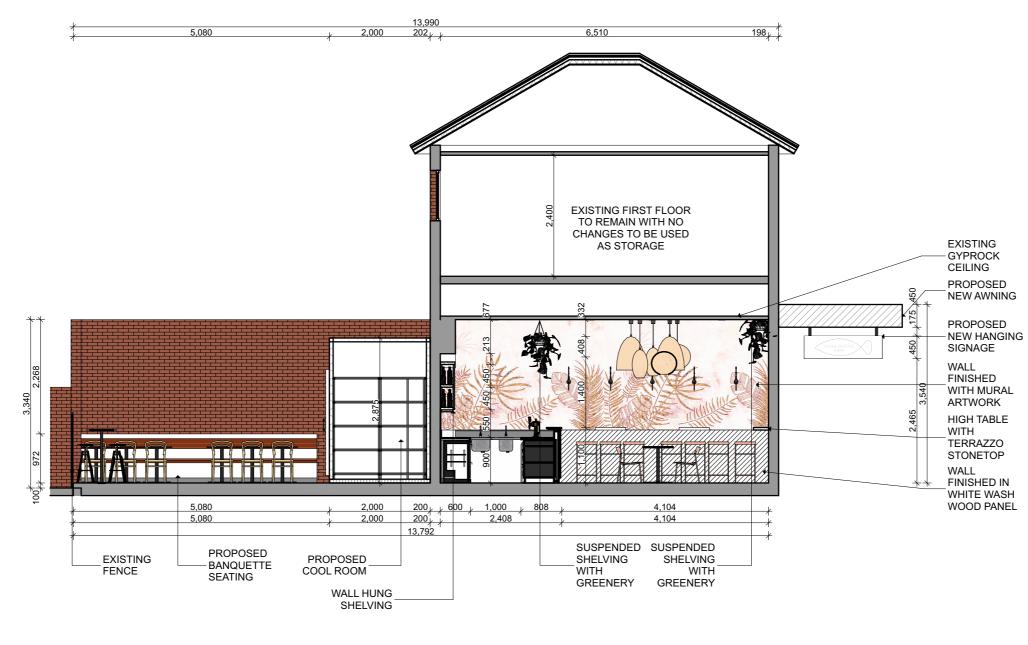

## **EXISTING / DEMOLITION FLOOR PLAN FIRST FLOOR**

|     | K                                                                                                                                                                                  | Kreativ<br>Design                                                                                                                                                                                                                                                                                          |
|-----|------------------------------------------------------------------------------------------------------------------------------------------------------------------------------------|------------------------------------------------------------------------------------------------------------------------------------------------------------------------------------------------------------------------------------------------------------------------------------------------------------|
|     | DRAWING TITLE:                                                                                                                                                                     | STING / DEMOLITION<br>PLAN                                                                                                                                                                                                                                                                                 |
|     | DRAWING NUMBE                                                                                                                                                                      | R A05                                                                                                                                                                                                                                                                                                      |
|     | STATUS:                                                                                                                                                                            | FOR DA                                                                                                                                                                                                                                                                                                     |
|     | REVISION:                                                                                                                                                                          | В                                                                                                                                                                                                                                                                                                          |
|     | DRAWN BY:                                                                                                                                                                          | PC + CC                                                                                                                                                                                                                                                                                                    |
|     | CHECKED BY:                                                                                                                                                                        | FHM                                                                                                                                                                                                                                                                                                        |
|     | DWG DATE:                                                                                                                                                                          | 12/8/21                                                                                                                                                                                                                                                                                                    |
|     | SCALE:                                                                                                                                                                             | AS STATED                                                                                                                                                                                                                                                                                                  |
|     | CLIENT:                                                                                                                                                                            | TORY CLANCY                                                                                                                                                                                                                                                                                                |
|     | PROJECT:                                                                                                                                                                           | OCALE SEAFOOD & BAR                                                                                                                                                                                                                                                                                        |
|     | LOCATION:                                                                                                                                                                          | 80 Melbourne St, East<br>Maitland NSW 2323                                                                                                                                                                                                                                                                 |
|     | CLIENT SIGNATU                                                                                                                                                                     |                                                                                                                                                                                                                                                                                                            |
| 100 | LEGEND                                                                                                                                                                             |                                                                                                                                                                                                                                                                                                            |
|     |                                                                                                                                                                                    | RIPTION                                                                                                                                                                                                                                                                                                    |
|     | EQ.# EQUIPM<br>SS STAINL<br>EXISTIN<br>CZZZZ NEW SC<br>NEW PA<br>SEE ELI<br>VYYYYY NEW IN<br>PANEL (                                                                               | URE TAG<br>MENT TAG<br>ESS STEEL TAG<br>IG WALL TO REMAIN<br>DLID FILLED WALL<br>EVATIONS FOR HEIGHT<br>SULATED COOL ROOM AND FREEZER                                                                                                                                                                      |
|     | 2. BUILDER TO ENS<br>SURFACES TO FLO<br>COOL ROOM, SHOP<br>BE MADE GOOD WI'<br>PROFESSIONALLY (<br>3. BUILDER TO ENS<br>EQUIPMENT, LIGHTI<br>SERVICED SO IN GO<br>PROFESSIONALLY ( |                                                                                                                                                                                                                                                                                                            |
|     |                                                                                                                                                                                    | THE PROPERTY OF PROTECH HOSPITALITY DESIGN PTY LTD<br>SIGNED BY PROTECH HOSPITALITY DESIGN, THE DRAWING IS<br>IT II IS NOT COPIED, REPRODUCED, RETAINED OR DISCLOSED TO<br>MINANIES. ALL RIGHTS RESERVED.                                                                                                  |
| 00  | CLARIFICATION.<br>*ANY VARIATION FROM THESE<br>HOSPITALITY DESIGN.<br>*THIS DRAWING HAS BEEN PRODUC                                                                                | G. ALL DIMENSIONS TO BE VERIFIED ON SITE PRIOR TO<br>VICES TO BE REPORTED TO FORCEH HOSTIALTIV DESIGN PTY<br>PLEASE ASK PROTECH HOSPITALITY DESIGN PTY LID FOR<br>DRAWINGS REQUIRE WRITEN APPROVAL FROM PROTECH<br>SED TO LLUSTRATE DESIGN INTENT.<br>BAMITTED AUS SUNCTONED BY PROTECH HOSPITALITY DESIGN |

FINISHES PLAN GROUND FLOOR

|            | K                                                                                                                                   | Kreativ<br>  Design                                                                                                                                                                                                                                                                    |
|------------|-------------------------------------------------------------------------------------------------------------------------------------|----------------------------------------------------------------------------------------------------------------------------------------------------------------------------------------------------------------------------------------------------------------------------------------|
| ľ          | DRAWING TITLE                                                                                                                       | FINISHES PLAN                                                                                                                                                                                                                                                                          |
| ¢.         | DRAWING NUM                                                                                                                         | BER: <b>A07</b>                                                                                                                                                                                                                                                                        |
|            | STATUS:                                                                                                                             | FOR DA                                                                                                                                                                                                                                                                                 |
|            | REVISION:                                                                                                                           | В                                                                                                                                                                                                                                                                                      |
|            | DRAWN BY:                                                                                                                           | PC + CC                                                                                                                                                                                                                                                                                |
|            | CHECKED BY:                                                                                                                         | FHM                                                                                                                                                                                                                                                                                    |
|            | DWG DATE:                                                                                                                           | 12/8/21                                                                                                                                                                                                                                                                                |
|            | SCALE:                                                                                                                              | AS STATED                                                                                                                                                                                                                                                                              |
|            | CLIENT:                                                                                                                             | TORY CLANCY                                                                                                                                                                                                                                                                            |
| <u>.</u>   | PROJECT:                                                                                                                            |                                                                                                                                                                                                                                                                                        |
|            |                                                                                                                                     | LOCALE SEAFOOD & BAR                                                                                                                                                                                                                                                                   |
|            | LOCATION:                                                                                                                           | 80 Melbourne St, East<br>Maitland NSW 2323                                                                                                                                                                                                                                             |
|            | CLIENT SIGNAT                                                                                                                       | ſURE:                                                                                                                                                                                                                                                                                  |
|            |                                                                                                                                     |                                                                                                                                                                                                                                                                                        |
|            | LEGEND                                                                                                                              |                                                                                                                                                                                                                                                                                        |
|            |                                                                                                                                     | SHES TAG                                                                                                                                                                                                                                                                               |
|            |                                                                                                                                     | NITURE TAG                                                                                                                                                                                                                                                                             |
| _ <b>_</b> | EQ-# EQU                                                                                                                            | IPMENT TAG                                                                                                                                                                                                                                                                             |
|            |                                                                                                                                     | NLESS STEEL TAG                                                                                                                                                                                                                                                                        |
|            |                                                                                                                                     | TING WALL TO REMAIN                                                                                                                                                                                                                                                                    |
|            |                                                                                                                                     | PARTIAL HEIGHT WALL.<br>ELEVATIONS FOR HEIGHT                                                                                                                                                                                                                                          |
|            | PANE                                                                                                                                | INSULATED COOL ROOM AND FREEZER<br>EL (ICP)<br>TING WALL TO BE DEMOLISHED                                                                                                                                                                                                              |
| 1:50       | NOTES:<br>1. REFER TO PAF<br>2. BUILDER TO E<br>SURFACES TO FI<br>COOL ROOM, SH<br>BE MADE GOOD<br>PROFESSIONALL<br>3. BUILDER TO E | RTITION PLAN FOR ALL WALL FINISHES.<br>NSURE ALL RETAINED FINISHES AND<br>LOORS, WALLS, AND CEILINGS INCLUDING<br>OPFRONT, AND SHOPFRONT GLAZING TO<br>WITH ALL DAMAGE REPAIREDAND<br>Y CLEANED TO LOOK AS NEW.<br>NSURE ALL RETAINED ELECTRICAL<br>HTING, AND PLUMBING FIXTURES TO BE |